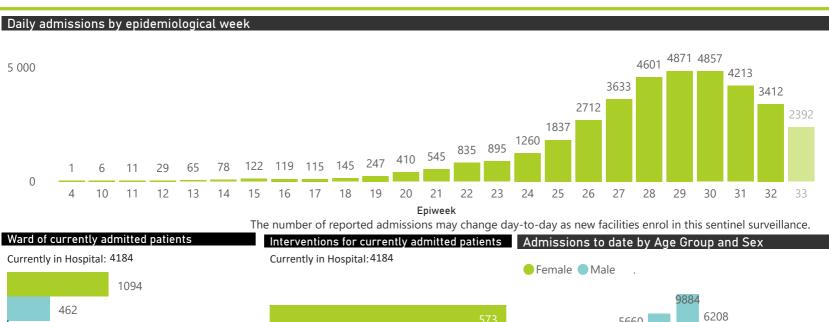

The number of reported deaths may change day-to-day as new facilities enroll in this sentinel surveillance. The current epidemiological week is a lighter shade as it is incomplete.

| Province      | ted COVID-19 admission<br>Facilities reporting | Admissions to date | Deaths to date | Discharged to date | Currently admitted | Current in ICU | Currently ventilated |
|---------------|------------------------------------------------|--------------------|----------------|--------------------|--------------------|----------------|----------------------|
| Gauteng       | 93                                             | 15918              | 2213           | 11607              | 2090               | 470            | 243                  |
| Private       | 87                                             | 14243              | 1949           | 10682              | 1607               | 465            | 239                  |
| Public        | 6                                              | 1675               | 264            | 925                | 483                | 5              | 4                    |
| KwaZulu-Natal | 53                                             | 9188               | 1182           | 6822               | 1183               | 298            | 165                  |
| Private       | 45                                             | 8618               | 1039           | 6549               | 1029               | 255            | 127                  |
| Public        | 8                                              | 570                | 143            | 273                | 154                | 43             | 38                   |
| Western Cape  | 94                                             | 16760              | 3199           | 12499              | 1061               | 162            | 59                   |
| Private       | 39                                             | 5869               | 877            | 4586               | 405                | 114            | 58                   |
| Public        | 55                                             | 10891              | 2322           | 7913               | 656                | 48             | 1                    |
| Eastern Cape  | 87                                             | 6752               | 1628           | 4526               | 596                | 78             | 44                   |
| Private       | 16                                             | 2911               | 627            | 2049               | 235                | 70             | 38                   |
| Public        | 71                                             | 3841               | 1001           | 2477               | 361                | 8              | 6                    |
| Free State    | 46                                             | 3799               | 635            | 2560               | 602                | 78             | 56                   |
| Private       | 20                                             | 2389               | 353            | 1664               | 371                | 75             | 51                   |
| Public        | 26                                             | 1410               | 282            | 896                | 231                | 3              | 5                    |
| Mpumalanga    | 11                                             | 1384               | 124            | 1077               | 182                | 57             | 24                   |
| Private       | 9                                              | 1382               | 123            | 1076               | 182                | 57             | 24                   |
| Public        | 2                                              | 2                  | 1              | 1                  | 0                  | 0              | 0                    |
| North West    | 14                                             | 2319               | 303            | 1772               | 239                | 46             | 23                   |
| Private       | 12                                             | 2093               | 227            | 1690               | 175                | 36             | 20                   |
| Public        | 2                                              | 226                | 76             | 82                 | 64                 | 10             | 3                    |
| Limpopo       | 7                                              | 786                | 106            | 586                | 94                 | 14             | 11                   |
| Private       | 6                                              | 716                | 97             | 537                | 82                 | 14             | 11                   |
| Public        | 1                                              | 70                 | 9              | 49                 | 12                 | 0              | 0                    |
| Northern Cape | 8                                              | 712                | 95             | 479                | 133                | 11             | 8                    |
| Private       | 7                                              | 547                | 61             | 386                | 98                 | 8              | 5                    |
| Public        | 1                                              | 165                | 34             | 93                 | 35                 | 3              | 3                    |
| Total         | 413                                            | 57618              | 9485           | 41928              | 6180               | 1214           | 633                  |