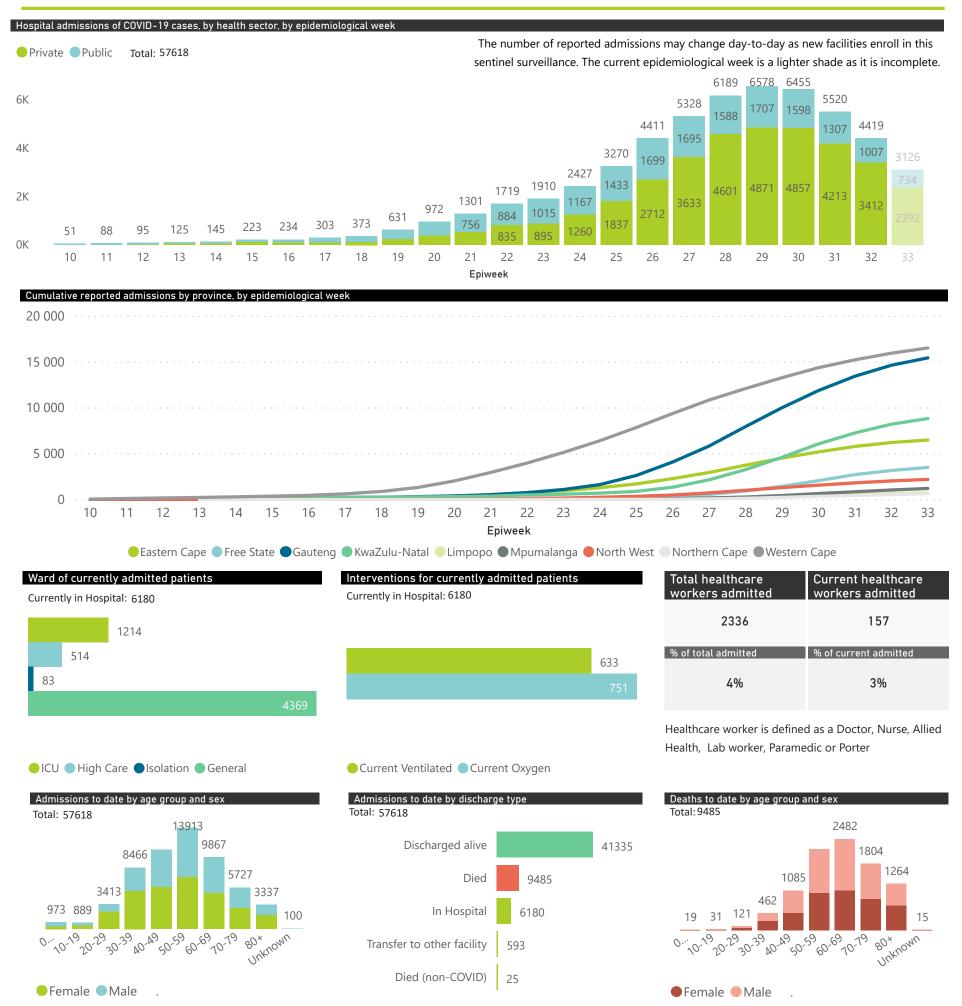

This report presents data collected using clinical information from admitted patients at selected hospitals to identify trends in admissions of COVID-19 patients. Not all hospitals currently participate and new facilities continue to enroll. The data below refer to admitted patients with laboratory-confirmed COVID-19.

## NICD COVID-19 Surveillance in Selected Hospitals

National

This report presents data collected using clinical information from admitted patients at selected hospitals to identify trends in admissions of COVID-19 patients. Not all hospitals currently participate and new facilities continue to enroll. The data below refer to admitted patients with laboratory-confirmed COVID-19.

The number of reported deaths may change day-to-day as new facilities enroll in this sentinel surveillance. The current epidemiological week is a lighter shade as it is incomplete.

| Province      | ted COVID-19 admission<br>Facilities reporting | Admissions to date | Deaths to date | Discharged to date | Currently admitted | Current in ICU | Currently ventilated |
|---------------|------------------------------------------------|--------------------|----------------|--------------------|--------------------|----------------|----------------------|
| Gauteng       | 93                                             | 15918              | 2213           | 11607              | 2090               | 470            | 243                  |
| Private       | 87                                             | 14243              | 1949           | 10682              | 1607               | 465            | 239                  |
| Public        | 6                                              | 1675               | 264            | 925                | 483                | 5              | 4                    |
| KwaZulu-Natal | 53                                             | 9188               | 1182           | 6822               | 1183               | 298            | 165                  |
| Private       | 45                                             | 8618               | 1039           | 6549               | 1029               | 255            | 127                  |
| Public        | 8                                              | 570                | 143            | 273                | 154                | 43             | 38                   |
| Western Cape  | 94                                             | 16760              | 3199           | 12499              | 1061               | 162            | 59                   |
| Private       | 39                                             | 5869               | 877            | 4586               | 405                | 114            | 58                   |
| Public        | 55                                             | 10891              | 2322           | 7913               | 656                | 48             | 1                    |
| Eastern Cape  | 87                                             | 6752               | 1628           | 4526               | 596                | 78             | 44                   |
| Private       | 16                                             | 2911               | 627            | 2049               | 235                | 70             | 38                   |
| Public        | 71                                             | 3841               | 1001           | 2477               | 361                | 8              | 6                    |
| Free State    | 46                                             | 3799               | 635            | 2560               | 602                | 78             | 56                   |
| Private       | 20                                             | 2389               | 353            | 1664               | 371                | 75             | 51                   |
| Public        | 26                                             | 1410               | 282            | 896                | 231                | 3              | 5                    |
| Mpumalanga    | 11                                             | 1384               | 124            | 1077               | 182                | 57             | 24                   |
| Private       | 9                                              | 1382               | 123            | 1076               | 182                | 57             | 24                   |
| Public        | 2                                              | 2                  | 1              | 1                  | 0                  | 0              | 0                    |
| North West    | 14                                             | 2319               | 303            | 1772               | 239                | 46             | 23                   |
| Private       | 12                                             | 2093               | 227            | 1690               | 175                | 36             | 20                   |
| Public        | 2                                              | 226                | 76             | 82                 | 64                 | 10             | 3                    |
| Limpopo       | 7                                              | 786                | 106            | 586                | 94                 | 14             | 11                   |
| Private       | 6                                              | 716                | 97             | 537                | 82                 | 14             | 11                   |
| Public        | 1                                              | 70                 | 9              | 49                 | 12                 | 0              | 0                    |
| Northern Cape | 8                                              | 712                | 95             | 479                | 133                | 11             | 8                    |
| Private       | 7                                              | 547                | 61             | 386                | 98                 | 8              | 5                    |
| Public        | 1                                              | 165                | 34             | 93                 | 35                 | 3              | 3                    |
| Total         | 413                                            | 57618              | 9485           | 41928              | 6180               | 1214           | 633                  |

| Public Sector | Facilities Reporting | Admissions to date | Deaths to date | Discharged to date | Currently Admitted | Current ICU | Currently Ventilated |
|---------------|----------------------|--------------------|----------------|--------------------|--------------------|-------------|----------------------|
| Public        | 172                  | 18850              | 4132           | 12709              | 1996               | 120         | 60                   |
| Private       | 241                  | 38768              | 5353           | 29219              | 4184               | 1094        | 573                  |

Percentage ICU and Ventilated is shown for Provinces with reported admissions of over 200 patients

Source: NICD DATCOV19 Platform

Contact: DATCOV19@nicd.ac.za or Dr Waasila Jassat 082 927 4138

Hospital Coverage:

100% Private Hospitals (of 432)48% Public Hospitals (of 359)

A patient is considered to have severe disease if they have developed ARDS, are in ICU or are ventilated

This report presents data collected using clinical information from admitted patients of selected hospitals, to better understand COVID-19. Not all hospitals currently participate and new facilities continue to enroll. The data below refer to admitted patients with laboratory-confirmed COVID-19.

|                                     | To Date                 |                       |              |                       | Current               |                  |                      |
|-------------------------------------|-------------------------|-----------------------|--------------|-----------------------|-----------------------|------------------|----------------------|
| Private<br>Hospital<br>Groups.Group | Facilities<br>Reporting | Admissions<br>to date | Died to date | Discharged to<br>date | Currently<br>Admitted | Currently in ICU | Currently Ventilated |
| Netcare                             | 54                      | 11245                 | 1743         | 8266                  | 1236                  | 419              | 240                  |
| Life                                | 47                      | 8388                  | 1124         | 6397                  | 867                   | 279              | 73                   |
| Mediclinic                          | 48                      | 9158                  | 1323         | 6918                  | 914                   | 225              | 157                  |
| NHN                                 | 71                      | 6337                  | 762          | 4803                  | 764                   | 116              | 70                   |
| Lenmed                              | 10                      | 1992                  | 235          | 1524                  | 233                   | 40               | 26                   |
| Clinix                              | 6                       | 870                   | 87           | 693                   | 89                    | 9                | 4                    |
| JMH                                 | 5                       | 778                   | 79           | 618                   | 81                    | 6                | 3                    |
| Total                               | 241                     | 38768                 | 5353         | 29219                 | 4184                  | 1094             | 573                  |