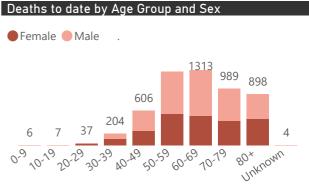

The number of reported deaths may change day-to-day as new facilities enroll in this sentinel surveillance. The current epidemiological week is a lighter shade as it is incomplete.

| Province      | ted COVID-19 admission<br>Facilities reporting | Admissions to date | Deaths to date | Discharged to date | Currently admitted | Current in ICU | Currently ventilated |
|---------------|------------------------------------------------|--------------------|----------------|--------------------|--------------------|----------------|----------------------|
| Gauteng       | 93                                             | 15918              | 2213           | 11607              | 2090               | 470            | 243                  |
| Private       | 87                                             | 14243              | 1949           | 10682              | 1607               | 465            | 239                  |
| Public        | 6                                              | 1675               | 264            | 925                | 483                | 5              | 4                    |
| KwaZulu-Natal | 53                                             | 9188               | 1182           | 6822               | 1183               | 298            | 165                  |
| Private       | 45                                             | 8618               | 1039           | 6549               | 1029               | 255            | 127                  |
| Public        | 8                                              | 570                | 143            | 273                | 154                | 43             | 38                   |
| Western Cape  | 94                                             | 16760              | 3199           | 12499              | 1061               | 162            | 59                   |
| Private       | 39                                             | 5869               | 877            | 4586               | 405                | 114            | 58                   |
| Public        | 55                                             | 10891              | 2322           | 7913               | 656                | 48             | 1                    |
| Eastern Cape  | 87                                             | 6752               | 1628           | 4526               | 596                | 78             | 44                   |
| Private       | 16                                             | 2911               | 627            | 2049               | 235                | 70             | 38                   |
| Public        | 71                                             | 3841               | 1001           | 2477               | 361                | 8              | 6                    |
| Free State    | 46                                             | 3799               | 635            | 2560               | 602                | 78             | 56                   |
| Private       | 20                                             | 2389               | 353            | 1664               | 371                | 75             | 51                   |
| Public        | 26                                             | 1410               | 282            | 896                | 231                | 3              | 5                    |
| Mpumalanga    | 11                                             | 1384               | 124            | 1077               | 182                | 57             | 24                   |
| Private       | 9                                              | 1382               | 123            | 1076               | 182                | 57             | 24                   |
| Public        | 2                                              | 2                  | 1              | 1                  | 0                  | 0              | 0                    |
| North West    | 14                                             | 2319               | 303            | 1772               | 239                | 46             | 23                   |
| Private       | 12                                             | 2093               | 227            | 1690               | 175                | 36             | 20                   |
| Public        | 2                                              | 226                | 76             | 82                 | 64                 | 10             | 3                    |
| Limpopo       | 7                                              | 786                | 106            | 586                | 94                 | 14             | 11                   |
| Private       | 6                                              | 716                | 97             | 537                | 82                 | 14             | 11                   |
| Public        | 1                                              | 70                 | 9              | 49                 | 12                 | 0              | 0                    |
| Northern Cape | 8                                              | 712                | 95             | 479                | 133                | 11             | 8                    |
| Private       | 7                                              | 547                | 61             | 386                | 98                 | 8              | 5                    |
| Public        | 1                                              | 165                | 34             | 93                 | 35                 | 3              | 3                    |
| Total         | 413                                            | 57618              | 9485           | 41928              | 6180               | 1214           | 633                  |