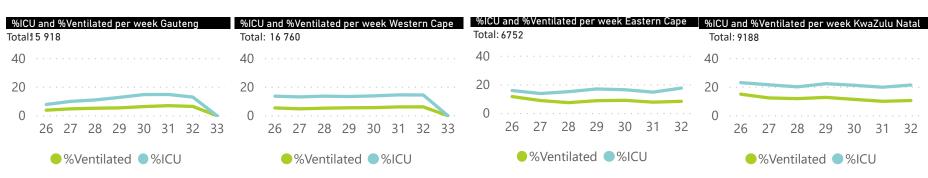

Percentage ICU and Ventilated is shown for Provinces with reported admissions of over 200 patients

Source: NICD DATCOV19 Platform

Contact: DATCOV19@nicd.ac.za or Dr Waasila Jassat 082 927 4138

Hospital Coverage: