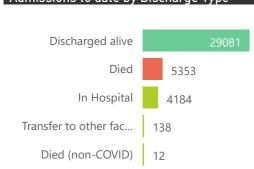

The number of reported deaths may change day-to-day as new facilities enroll in this sentinel surveillance. The current epidemiological week is a lighter shade as it is incomplete.

| Province      | ted COVID-19 admission<br>Facilities reporting | Admissions to date | Deaths to date | Discharged to date | Currently admitted | Current in ICU | Currently ventilated |
|---------------|------------------------------------------------|--------------------|----------------|--------------------|--------------------|----------------|----------------------|
| Gauteng       | 93                                             | 15918              | 2213           | 11607              | 2090               | 470            | 243                  |
| Private       | 87                                             | 14243              | 1949           | 10682              | 1607               | 465            | 239                  |
| Public        | 6                                              | 1675               | 264            | 925                | 483                | 5              | 4                    |
| KwaZulu-Natal | 53                                             | 9188               | 1182           | 6822               | 1183               | 298            | 165                  |
| Private       | 45                                             | 8618               | 1039           | 6549               | 1029               | 255            | 127                  |
| Public        | 8                                              | 570                | 143            | 273                | 154                | 43             | 38                   |
| Western Cape  | 94                                             | 16760              | 3199           | 12499              | 1061               | 162            | 59                   |
| Private       | 39                                             | 5869               | 877            | 4586               | 405                | 114            | 58                   |
| Public        | 55                                             | 10891              | 2322           | 7913               | 656                | 48             | 1                    |
| Eastern Cape  | 87                                             | 6752               | 1628           | 4526               | 596                | 78             | 44                   |
| Private       | 16                                             | 2911               | 627            | 2049               | 235                | 70             | 38                   |
| Public        | 71                                             | 3841               | 1001           | 2477               | 361                | 8              | 6                    |
| Free State    | 46                                             | 3799               | 635            | 2560               | 602                | 78             | 56                   |
| Private       | 20                                             | 2389               | 353            | 1664               | 371                | 75             | 51                   |
| Public        | 26                                             | 1410               | 282            | 896                | 231                | 3              | 5                    |
| Mpumalanga    | 11                                             | 1384               | 124            | 1077               | 182                | 57             | 24                   |
| Private       | 9                                              | 1382               | 123            | 1076               | 182                | 57             | 24                   |
| Public        | 2                                              | 2                  | 1              | 1                  | 0                  | 0              | 0                    |
| North West    | 14                                             | 2319               | 303            | 1772               | 239                | 46             | 23                   |
| Private       | 12                                             | 2093               | 227            | 1690               | 175                | 36             | 20                   |
| Public        | 2                                              | 226                | 76             | 82                 | 64                 | 10             | 3                    |
| Limpopo       | 7                                              | 786                | 106            | 586                | 94                 | 14             | 11                   |
| Private       | 6                                              | 716                | 97             | 537                | 82                 | 14             | 11                   |
| Public        | 1                                              | 70                 | 9              | 49                 | 12                 | 0              | 0                    |
| Northern Cape | 8                                              | 712                | 95             | 479                | 133                | 11             | 8                    |
| Private       | 7                                              | 547                | 61             | 386                | 98                 | 8              | 5                    |
| Public        | 1                                              | 165                | 34             | 93                 | 35                 | 3              | 3                    |
| Total         | 413                                            | 57618              | 9485           | 41928              | 6180               | 1214           | 633                  |