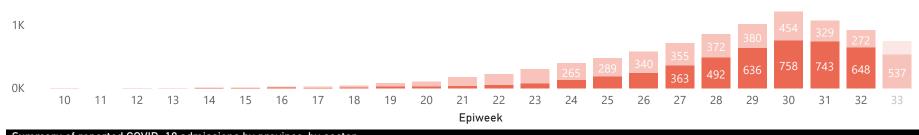

The number of reported deaths may change day-to-day as new facilities enroll in this sentinel surveillance. The current epidemiological week is a lighter shade as it is incomplete.

| Province      | ted COVID-19 admission<br>Facilities reporting | Admissions to date | Deaths to date | Discharged to date | Currently admitted | Current in ICU | Currently ventilated |
|---------------|------------------------------------------------|--------------------|----------------|--------------------|--------------------|----------------|----------------------|
| Gauteng       | 93                                             | 15918              | 2213           | 11607              | 2090               | 470            | 243                  |
| Private       | 87                                             | 14243              | 1949           | 10682              | 1607               | 465            | 239                  |
| Public        | 6                                              | 1675               | 264            | 925                | 483                | 5              | 4                    |
| KwaZulu-Natal | 53                                             | 9188               | 1182           | 6822               | 1183               | 298            | 165                  |
| Private       | 45                                             | 8618               | 1039           | 6549               | 1029               | 255            | 127                  |
| Public        | 8                                              | 570                | 143            | 273                | 154                | 43             | 38                   |
| Western Cape  | 94                                             | 16760              | 3199           | 12499              | 1061               | 162            | 59                   |
| Private       | 39                                             | 5869               | 877            | 4586               | 405                | 114            | 58                   |
| Public        | 55                                             | 10891              | 2322           | 7913               | 656                | 48             | 1                    |
| Eastern Cape  | 87                                             | 6752               | 1628           | 4526               | 596                | 78             | 44                   |
| Private       | 16                                             | 2911               | 627            | 2049               | 235                | 70             | 38                   |
| Public        | 71                                             | 3841               | 1001           | 2477               | 361                | 8              | 6                    |
| Free State    | 46                                             | 3799               | 635            | 2560               | 602                | 78             | 56                   |
| Private       | 20                                             | 2389               | 353            | 1664               | 371                | 75             | 51                   |
| Public        | 26                                             | 1410               | 282            | 896                | 231                | 3              | 5                    |
| Mpumalanga    | 11                                             | 1384               | 124            | 1077               | 182                | 57             | 24                   |
| Private       | 9                                              | 1382               | 123            | 1076               | 182                | 57             | 24                   |
| Public        | 2                                              | 2                  | 1              | 1                  | 0                  | 0              | 0                    |
| North West    | 14                                             | 2319               | 303            | 1772               | 239                | 46             | 23                   |
| Private       | 12                                             | 2093               | 227            | 1690               | 175                | 36             | 20                   |
| Public        | 2                                              | 226                | 76             | 82                 | 64                 | 10             | 3                    |
| Limpopo       | 7                                              | 786                | 106            | 586                | 94                 | 14             | 11                   |
| Private       | 6                                              | 716                | 97             | 537                | 82                 | 14             | 11                   |
| Public        | 1                                              | 70                 | 9              | 49                 | 12                 | 0              | 0                    |
| Northern Cape | 8                                              | 712                | 95             | 479                | 133                | 11             | 8                    |
| Private       | 7                                              | 547                | 61             | 386                | 98                 | 8              | 5                    |
| Public        | 1                                              | 165                | 34             | 93                 | 35                 | 3              | 3                    |
| Total         | 413                                            | 57618              | 9485           | 41928              | 6180               | 1214           | 633                  |

| Public Sector | Facilities Reporting | Admissions to date | Deaths to date | Discharged to date | Currently Admitted | Current ICU | Currently Ventilated |
|---------------|----------------------|--------------------|----------------|--------------------|--------------------|-------------|----------------------|
| Public        | 172                  | 18850              | 4132           | 12709              | 1996               | 120         | 60                   |
| Private       | 241                  | 38768              | 5353           | 29219              | 4184               | 1094        | 573                  |