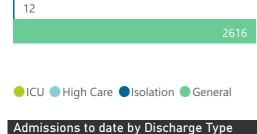

The number of reported deaths may change day-to-day as new facilities enroll in this sentinel surveillance. The current epidemiological week is a lighter shade as it is incomplete.

| Province      | ted COVID-19 admission<br>Facilities reporting | Admissions to date | Deaths to date | Discharged to date | Currently admitted | Current in ICU | Currently ventilated |
|---------------|------------------------------------------------|--------------------|----------------|--------------------|--------------------|----------------|----------------------|
| Gauteng       | 93                                             | 15918              | 2213           | 11607              | 2090               | 470            | 243                  |
| Private       | 87                                             | 14243              | 1949           | 10682              | 1607               | 465            | 239                  |
| Public        | 6                                              | 1675               | 264            | 925                | 483                | 5              | 4                    |
| KwaZulu-Natal | 53                                             | 9188               | 1182           | 6822               | 1183               | 298            | 165                  |
| Private       | 45                                             | 8618               | 1039           | 6549               | 1029               | 255            | 127                  |
| Public        | 8                                              | 570                | 143            | 273                | 154                | 43             | 38                   |
| Western Cape  | 94                                             | 16760              | 3199           | 12499              | 1061               | 162            | 59                   |
| Private       | 39                                             | 5869               | 877            | 4586               | 405                | 114            | 58                   |
| Public        | 55                                             | 10891              | 2322           | 7913               | 656                | 48             | 1                    |
| Eastern Cape  | 87                                             | 6752               | 1628           | 4526               | 596                | 78             | 44                   |
| Private       | 16                                             | 2911               | 627            | 2049               | 235                | 70             | 38                   |
| Public        | 71                                             | 3841               | 1001           | 2477               | 361                | 8              | 6                    |
| Free State    | 46                                             | 3799               | 635            | 2560               | 602                | 78             | 56                   |
| Private       | 20                                             | 2389               | 353            | 1664               | 371                | 75             | 51                   |
| Public        | 26                                             | 1410               | 282            | 896                | 231                | 3              | 5                    |
| Mpumalanga    | 11                                             | 1384               | 124            | 1077               | 182                | 57             | 24                   |
| Private       | 9                                              | 1382               | 123            | 1076               | 182                | 57             | 24                   |
| Public        | 2                                              | 2                  | 1              | 1                  | 0                  | 0              | 0                    |
| North West    | 14                                             | 2319               | 303            | 1772               | 239                | 46             | 23                   |
| Private       | 12                                             | 2093               | 227            | 1690               | 175                | 36             | 20                   |
| Public        | 2                                              | 226                | 76             | 82                 | 64                 | 10             | 3                    |
| Limpopo       | 7                                              | 786                | 106            | 586                | 94                 | 14             | 11                   |
| Private       | 6                                              | 716                | 97             | 537                | 82                 | 14             | 11                   |
| Public        | 1                                              | 70                 | 9              | 49                 | 12                 | 0              | 0                    |
| Northern Cape | 8                                              | 712                | 95             | 479                | 133                | 11             | 8                    |
| Private       | 7                                              | 547                | 61             | 386                | 98                 | 8              | 5                    |
| Public        | 1                                              | 165                | 34             | 93                 | 35                 | 3              | 3                    |
| Total         | 413                                            | 57618              | 9485           | 41928              | 6180               | 1214           | 633                  |