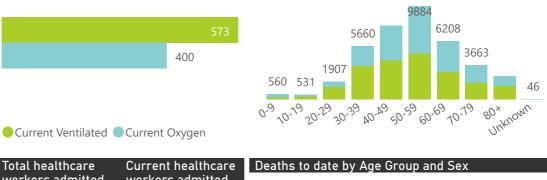

| Public Sector | Facilities Reporting | Admissions to date | Deaths to date | Discharged to date | Currently Admitted | Current ICU | Currently Ventilated |
|---------------|----------------------|--------------------|----------------|--------------------|--------------------|-------------|----------------------|
| Public        | 172                  | 18850              | 4132           | 12709              | 1996               | 120         | 60                   |
| Private       | 241                  | 38768              | 5353           | 29219              | 4184               | 1094        | 573                  |