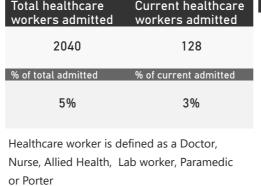

| Public Sector | Facilities Reporting | Admissions to date | Deaths to date | Discharged to date | Currently Admitted | Current ICU | Currently Ventilated |
|---------------|----------------------|--------------------|----------------|--------------------|--------------------|-------------|----------------------|
| Public        | 172                  | 18850              | 4132           | 12709              | 1996               | 120         | 60                   |
| Private       | 241                  | 38768              | 5353           | 29219              | 4184               | 1094        | 573                  |