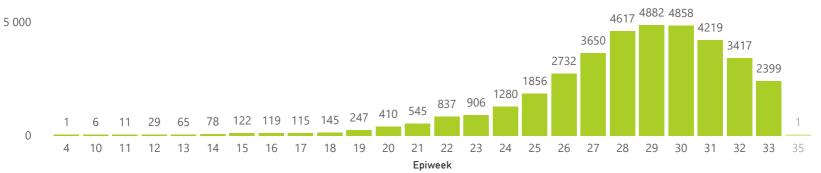

## The number of reported deaths may change day-to-day as new facilities enroll in this sentinel Private Public surveillance. The current epidemiological week is a lighter shade as it is incomplete. 1K 0K 10 21 22 23 26 27 28 29 30 31 32 **Epiweek**