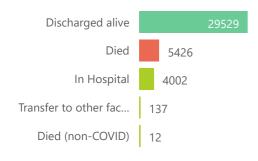

## Admissions to date by Discharge Type

|                                     | To Date                 |                       |              |                       | Current               |                  |                      |
|-------------------------------------|-------------------------|-----------------------|--------------|-----------------------|-----------------------|------------------|----------------------|
| Private<br>Hospital<br>Groups.Group | Facilities<br>Reporting | Admissions<br>to date | Died to date | Discharged to<br>date | Currently<br>Admitted | Currently in ICU | Currently Ventilated |
| Netcare                             | 54                      | 11304                 | 1762         | 8348                  | 1194                  | 411              | 238                  |
| Life                                | 47                      | 8551                  | 1152         | 6594                  | 805                   | 275              | 70                   |
| Mediclinic                          | 48                      | 9236                  | 1335         | 7042                  | 856                   | 231              | 153                  |
| NHN                                 | 71                      | 6352                  | 772          | 4824                  | 748                   | 117              | 70                   |
| Lenmed                              | 10                      | 2012                  | 236          | 1543                  | 233                   | 43               | 26                   |
| Clinix                              | 6                       | 870                   | 88           | 694                   | 87                    | 9                | 4                    |
| JMH                                 | 5                       | 781                   | 81           | 621                   | 79                    | 6                | 3                    |
| Total                               | 241                     | 39106                 | 5426         | 29666                 | 4002                  | 1092             | 564                  |