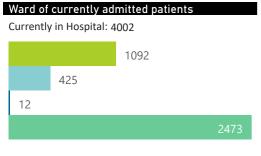

The number of reported admissions may change day-to-day as new facilities enrol in this sentinel surveillance.

Interventions for currently admitted patients

Admissions to date by Age Group and Sex

Current VentilatedCurrent Oxygen

Currently in Hospital: 4002