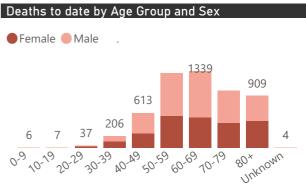

## NICD COVID-19 Surveillance in Selected Hospitals

National

Deaths by epidemiological week and sector

This report presents data collected using clinical information from admitted patients at selected hospitals to identify trends in admissions of COVID-19 patients. Not all hospitals currently participate and new facilities continue to enroll. The data below refer to admitted patients with laboratory-confirmed COVID-19.