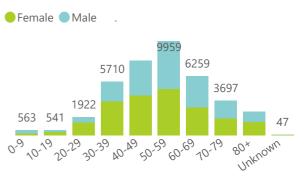

The number of reported admissions may change day-to-day as new facilities enrol in this sentinel surveillance.

Interventions for currently admitted patients

Admissions to date by Age Group and Sex

Current VentilatedCurrent Oxygen