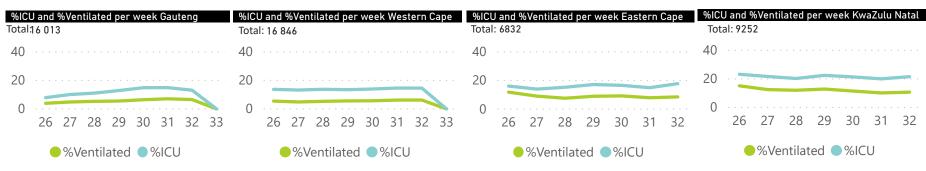

Percentage ICU and Ventilated is shown for Provinces with reported admissions of over 200 patients

Source: NICD DATCOV19 Platform

Contact: DATCOV19@nicd.ac.za or Dr Waasila Jassat 082 927 4138

Hospital Coverage: