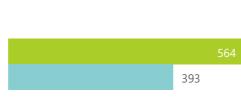

| Public Sector | Facilities Reporting | Admissions to date | Deaths to date | Discharged to date | Currently Admitted | Current ICU | Currently Ventilated |
|---------------|----------------------|--------------------|----------------|--------------------|--------------------|-------------|----------------------|
| Public        | 172                  | 18963              | 4146           | 12775              | 2029               | 118         | 62                   |
| Private       | 241                  | 39106              | 5426           | 29666              | 4002               | 1092        | 564                  |