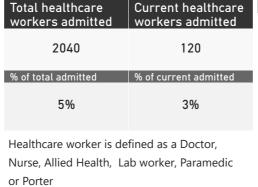

The number of reported admissions may change day-to-day as new facilities enrol in this sentinel surveillance.

Interventions for currently admitted patients

Admissions to date by Age Group and Sex

Current VentilatedCurrent Oxygen