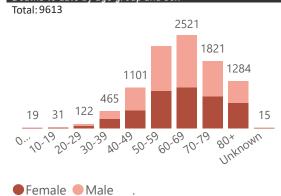

| Province      | Facilities reporting | Admissions to date | Deaths to date | Discharged to date | Currently admitted | Current in ICU | Currently ventilated |
|---------------|----------------------|--------------------|----------------|--------------------|--------------------|----------------|----------------------|
| Gauteng       | 93                   | 16051              | 2241           | 11768              | 2034               | 470            | 235                  |
| Private       | 87                   | 14376              | 1977           | 10843              | 1551               | 465            | 231                  |
| Public        | 6                    | 1675               | 264            | 925                | 483                | 5              | 4                    |
| KwaZulu-Natal | 53                   | 9291               | 1212           | 6956               | 1122               | 295            | 159                  |
| Private       | 45                   | 8718               | 1068           | 6683               | 966                | 251            | 120                  |
| Public        | 8                    | 573                | 144            | 273                | 156                | 44             | 39                   |
| Western Cape  | 95                   | 16906              | 3220           | 12666              | 1019               | 152            | 58                   |
| Private       | 39                   | 5910               | 884            | 4639               | 386                | 111            | 57                   |
| Public        | 56                   | 10996              | 2336           | 8027               | 633                | 41             | 1                    |
| Eastern Cape  | 87                   | 6838               | 1640           | 4577               | 619                | 78             | 42                   |
| Private       | 16                   | 2954               | 637            | 2096               | 221                | 69             | 34                   |
| Public        | 71                   | 3884               | 1003           | 2481               | 398                | 9              | 8                    |
| Free State    | 46                   | 3824               | 649            | 2670               | 503                | 69             | 55                   |
| Private       | 20                   | 2408               | 367            | 1721               | 319                | 66             | 50                   |
| Public        | 26                   | 1416               | 282            | 949                | 184                | 3              | 5                    |
| Mpumalanga    | 11                   | 1394               | 128            | 1101               | 164                | 52             | 22                   |
| Private       | 9                    | 1392               | 127            | 1100               | 164                | 52             | 22                   |
| Public        | 2                    | 2                  | 1              | 1                  | 0                  | 0              | 0                    |
| North West    | 14                   | 2401               | 318            | 1837               | 241                | 43             | 23                   |
| Private       | 12                   | 2175               | 242            | 1755               | 177                | 33             | 20                   |
| Public        | 2                    | 226                | 76             | 82                 | 64                 | 10             | 3                    |
| Northern Cape | 8                    | 740                | 95             | 514                | 126                | 16             | 10                   |
| Private       | 7                    | 561                | 61             | 406                | 92                 | 13             | 7                    |
| Public        | 1                    | 179                | 34             | 108                | 34                 | 3              | 3                    |
| Limpopo       | 7                    | 796                | 110            | 592                | 94                 | 13             | 10                   |
| Private       | 6                    | 726                | 101            | 543                | 82                 | 13             | 10                   |
| Public        | 1                    | 70                 | 9              | 49                 | 12                 | 0              | 0                    |
| Total         | 414                  | 58241              | 9613           | 42681              | 5922               | 1188           | 614                  |