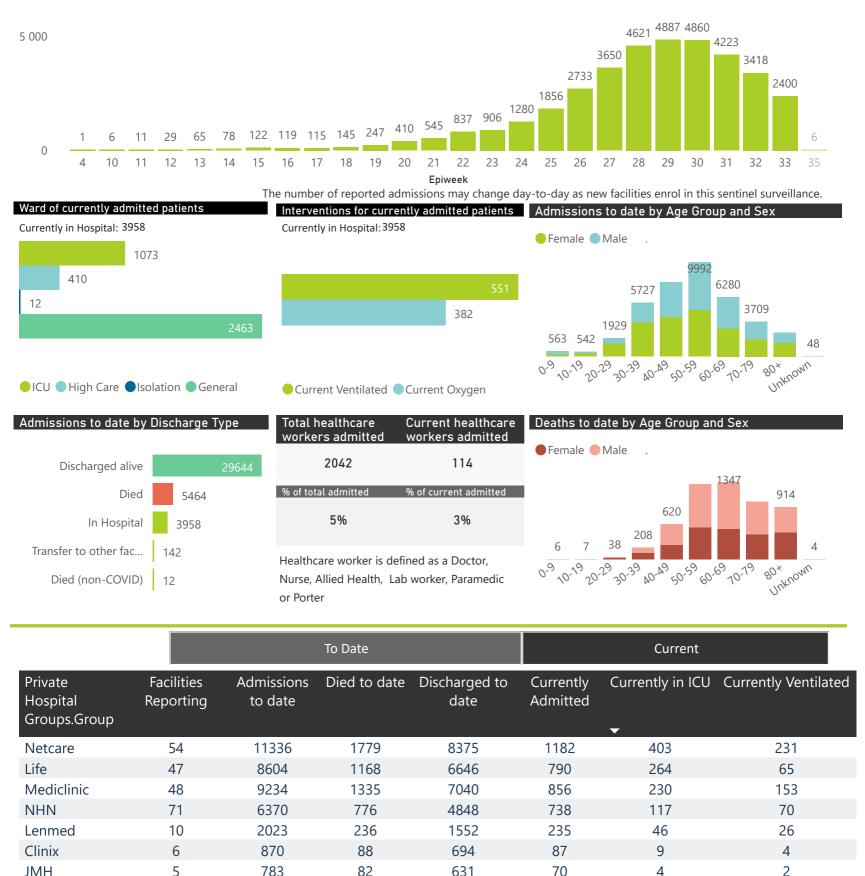

## Private Public

Deaths by epidemiological week and sector

Summary of reported COVID-19 admissions by province, by sector

The number of reported deaths may change day-to-day as new facilities enroll in this sentinel surveillance. The current epidemiological week is a lighter shade as it is incomplete.

551

Percentage ICU and Ventilated is shown for Provinces with reported admissions of over 200 patients

#### Daily admissions by epidemiological week

241

39220

5464

29786

**Total** 

3958

1073

551