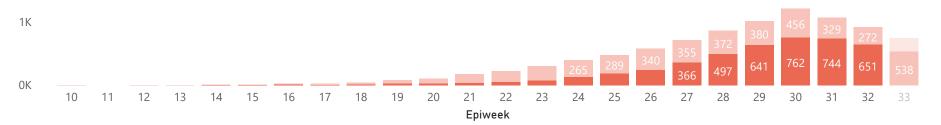

## Private Public

Deaths by epidemiological week and sector

Summary of reported COVID-19 admissions by province, by sector

The number of reported deaths may change day-to-day as new facilities enroll in this sentinel surveillance. The current epidemiological week is a lighter shade as it is incomplete.

#### Daily admissions by epidemiological week

241

39220

5464

29786

**Total** 

3958

1073