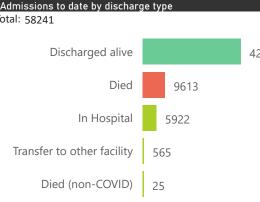

| Province      | Facilities reporting | Admissions to date | Deaths to date | Discharged to date | Currently admitted | Current in ICU | Currently ventilated |
|---------------|----------------------|--------------------|----------------|--------------------|--------------------|----------------|----------------------|
| Gauteng       | 93                   | 16051              | 2241           | 11768              | 2034               | 470            | 235                  |
| Private       | 87                   | 14376              | 1977           | 10843              | 1551               | 465            | 231                  |
| Public        | 6                    | 1675               | 264            | 925                | 483                | 5              | 4                    |
| KwaZulu-Natal | 53                   | 9291               | 1212           | 6956               | 1122               | 295            | 159                  |
| Private       | 45                   | 8718               | 1068           | 6683               | 966                | 251            | 120                  |
| Public        | 8                    | 573                | 144            | 273                | 156                | 44             | 39                   |
| Western Cape  | 95                   | 16906              | 3220           | 12666              | 1019               | 152            | 58                   |
| Private       | 39                   | 5910               | 884            | 4639               | 386                | 111            | 57                   |
| Public        | 56                   | 10996              | 2336           | 8027               | 633                | 41             | 1                    |
| Eastern Cape  | 87                   | 6838               | 1640           | 4577               | 619                | 78             | 42                   |
| Private       | 16                   | 2954               | 637            | 2096               | 221                | 69             | 34                   |
| Public        | 71                   | 3884               | 1003           | 2481               | 398                | 9              | 8                    |
| Free State    | 46                   | 3824               | 649            | 2670               | 503                | 69             | 55                   |
| Private       | 20                   | 2408               | 367            | 1721               | 319                | 66             | 50                   |
| Public        | 26                   | 1416               | 282            | 949                | 184                | 3              | 5                    |
| Mpumalanga    | 11                   | 1394               | 128            | 1101               | 164                | 52             | 22                   |
| Private       | 9                    | 1392               | 127            | 1100               | 164                | 52             | 22                   |
| Public        | 2                    | 2                  | 1              | 1                  | 0                  | 0              | 0                    |
| North West    | 14                   | 2401               | 318            | 1837               | 241                | 43             | 23                   |
| Private       | 12                   | 2175               | 242            | 1755               | 177                | 33             | 20                   |
| Public        | 2                    | 226                | 76             | 82                 | 64                 | 10             | 3                    |
| Northern Cape | 8                    | 740                | 95             | 514                | 126                | 16             | 10                   |
| Private       | 7                    | 561                | 61             | 406                | 92                 | 13             | 7                    |
| Public        | 1                    | 179                | 34             | 108                | 34                 | 3              | 3                    |
| Limpopo       | 7                    | 796                | 110            | 592                | 94                 | 13             | 10                   |
| Private       | 6                    | 726                | 101            | 543                | 82                 | 13             | 10                   |
| Public        | 1                    | 70                 | 9              | 49                 | 12                 | 0              | 0                    |
| Total         | 414                  | 58241              | 9613           | 42681              | 5922               | 1188           | 614                  |