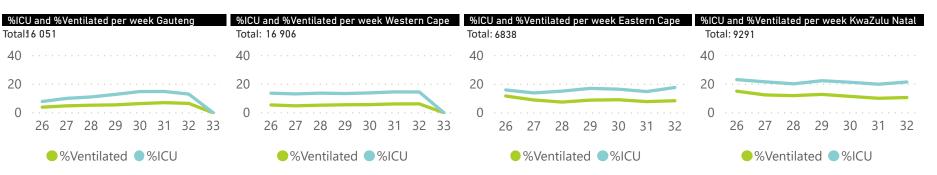

551

Percentage ICU and Ventilated is shown for Provinces with reported admissions of over 200 patients