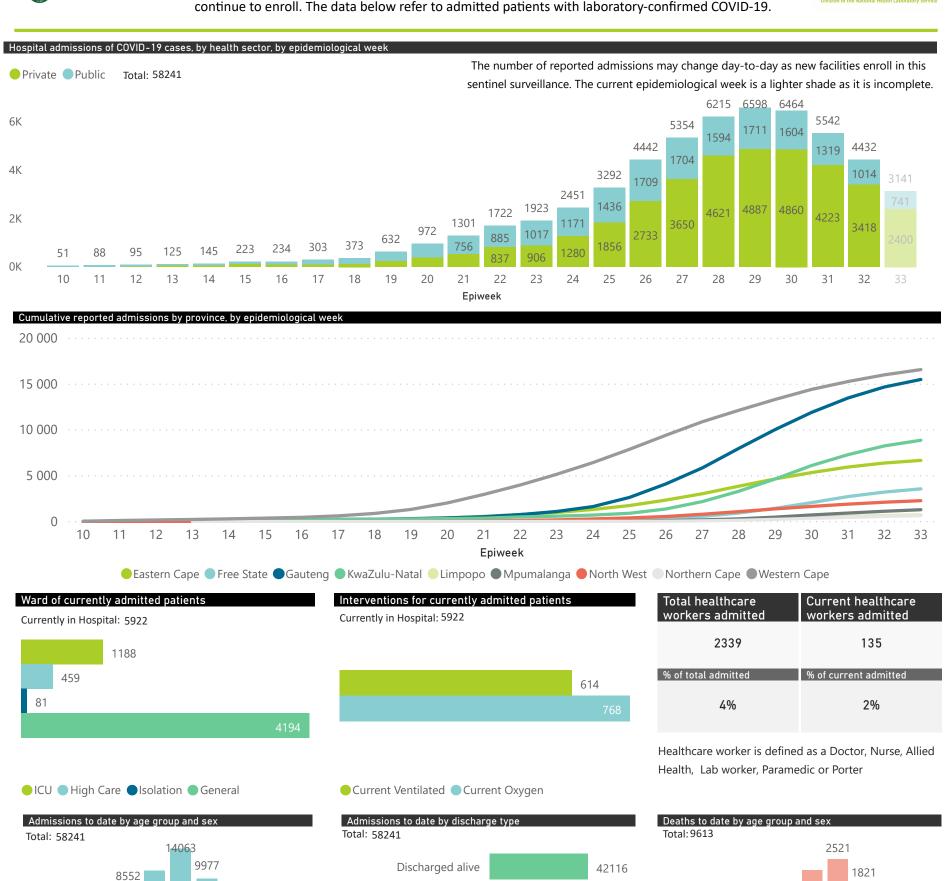

## NICD COVID-19 Surveillance in Selected Hospitals

National

health Department: Health REPUBLIC OF SOUTH AFRICA This report presents data collected using clinical information from admitted patients at selected hospitals to identify trends in admissions of COVID-19 patients. Not all hospitals currently participate and new facilities continue to enroll. The data below refer to admitted patients with laboratory-confirmed COVID-19.

## Private Public

Deaths by epidemiological week and sector

Summary of reported COVID-19 admissions by province, by sector

The number of reported deaths may change day-to-day as new facilities enroll in this sentinel surveillance. The current epidemiological week is a lighter shade as it is incomplete.