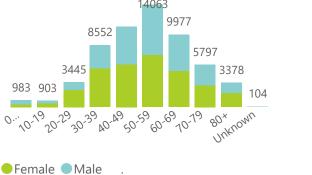

| Province      | Facilities reporting | Admissions to date | Deaths to date | Discharged to date | Currently admitted | Current in ICU | Currently ventilated |
|---------------|----------------------|--------------------|----------------|--------------------|--------------------|----------------|----------------------|
| Gauteng       | 93                   | 16051              | 2241           | 11768              | 2034               | 470            | 235                  |
| Private       | 87                   | 14376              | 1977           | 10843              | 1551               | 465            | 231                  |
| Public        | 6                    | 1675               | 264            | 925                | 483                | 5              | 4                    |
| KwaZulu-Natal | 53                   | 9291               | 1212           | 6956               | 1122               | 295            | 159                  |
| Private       | 45                   | 8718               | 1068           | 6683               | 966                | 251            | 120                  |
| Public        | 8                    | 573                | 144            | 273                | 156                | 44             | 39                   |
| Western Cape  | 95                   | 16906              | 3220           | 12666              | 1019               | 152            | 58                   |
| Private       | 39                   | 5910               | 884            | 4639               | 386                | 111            | 57                   |
| Public        | 56                   | 10996              | 2336           | 8027               | 633                | 41             | 1                    |
| Eastern Cape  | 87                   | 6838               | 1640           | 4577               | 619                | 78             | 42                   |
| Private       | 16                   | 2954               | 637            | 2096               | 221                | 69             | 34                   |
| Public        | 71                   | 3884               | 1003           | 2481               | 398                | 9              | 8                    |
| Free State    | 46                   | 3824               | 649            | 2670               | 503                | 69             | 55                   |
| Private       | 20                   | 2408               | 367            | 1721               | 319                | 66             | 50                   |
| Public        | 26                   | 1416               | 282            | 949                | 184                | 3              | 5                    |
| Mpumalanga    | 11                   | 1394               | 128            | 1101               | 164                | 52             | 22                   |
| Private       | 9                    | 1392               | 127            | 1100               | 164                | 52             | 22                   |
| Public        | 2                    | 2                  | 1              | 1                  | 0                  | 0              | 0                    |
| North West    | 14                   | 2401               | 318            | 1837               | 241                | 43             | 23                   |
| Private       | 12                   | 2175               | 242            | 1755               | 177                | 33             | 20                   |
| Public        | 2                    | 226                | 76             | 82                 | 64                 | 10             | 3                    |
| Northern Cape | 8                    | 740                | 95             | 514                | 126                | 16             | 10                   |
| Private       | 7                    | 561                | 61             | 406                | 92                 | 13             | 7                    |
| Public        | 1                    | 179                | 34             | 108                | 34                 | 3              | 3                    |
| Limpopo       | 7                    | 796                | 110            | 592                | 94                 | 13             | 10                   |
| Private       | 6                    | 726                | 101            | 543                | 82                 | 13             | 10                   |
| Public        | 1                    | 70                 | 9              | 49                 | 12                 | 0              | 0                    |
| Total         | 414                  | 58241              | 9613           | 42681              | 5922               | 1188           | 614                  |