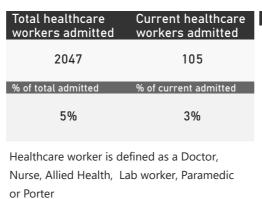

| 30085              | 3826               | 1031        | 511                  |



Percentage ICU and Ventilated is shown for Provinces with reported admissions of over 200 patients

Source: NICD DATCOV19 Platform

**Total** 

Contact: DATCOV19@nicd.ac.za or Dr Waasila Jassat 082 927 4138

Hospital Coverage:

100% Private Hospitals (of 432) 49% Public Hospitals (of 359) A patient is considered to have severe disease if they have developed ARDS, are in ICU or are ventilated

NUKUONU



This report presents data collected using clinical information from admitted patients of selected hospitals, to better understand COVID-19. Not all hospitals currently participate and new facilities continue to enroll. The data below refer to admitted patients with laboratory-confirmed COVID-19.









Current VentilatedCurrent Oxygen



40-49 50-59

60-69 10-79

|                                     | To Date                 |                       |              |                       | Current               |                  |                      |
|-------------------------------------|-------------------------|-----------------------|--------------|-----------------------|-----------------------|------------------|----------------------|
| Private<br>Hospital<br>Groups.Group | Facilities<br>Reporting | Admissions<br>to date | Died to date | Discharged to<br>date | Currently<br>Admitted | Currently in ICU | Currently Ventilated |
| Netcare                             | 54                      | 11387                 | 1789         | 8409                  | 1189