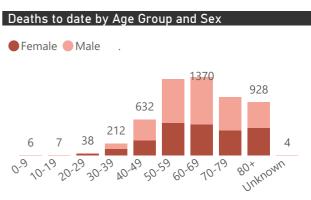

| 1031        | 511                  |



Percentage ICU and Ventilated is shown for Provinces with reported admissions of over 200 patients

Source: NICD DATCOV19 Platform

**Total** 

Contact: DATCOV19@nicd.ac.za or Dr Waasila Jassat 082 927 4138

Hospital Coverage:

100% Private Hospitals (of 432) 49% Public Hospitals (of 359) A patient is considered to have severe disease if they have developed ARDS, are in ICU or are ventilated

NUKUONU



This report presents data collected using clinical information from admitted patients of selected hospitals, to better understand COVID-19. Not all hospitals currently participate and new facilities continue to enroll. The data below refer to admitted patients with laboratory-confirmed COVID-19.









Current VentilatedCurrent Oxygen



40-49 50-59

60-69 10-79

|                                     | To Date                 |                       |              |                       | Current               |                  |                      |
|-------------------------------------|-------------------------|-----------------------|--------------|-----------------------|-----------------------|------------------|----------------------|
| Private<br>Hospital<br>Groups.Group | Facilities<br>Reporting | Admissions<br>to date | Died to date | Discharged to<br>date | Currently<br>Admitted | Currently in ICU | Currently Ventilated |
| Netcare                             | 54                      | 11387                 | 1789         | 8409                  | 1189                  | 392              | 222