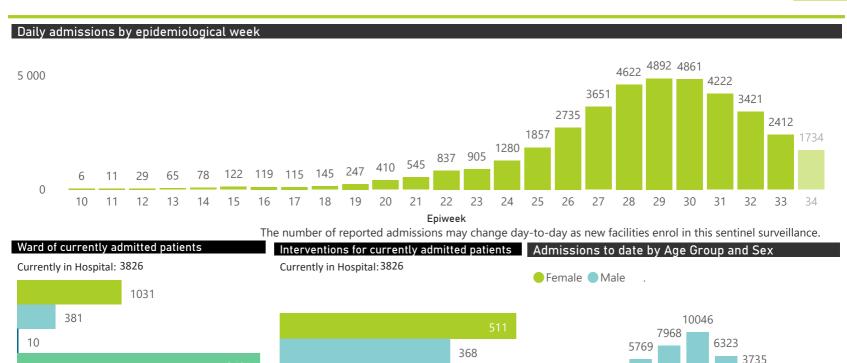

Hospital Coverage:

100% Private Hospitals (of 432) 49% Public Hospitals (of 359) A patient is considered to have severe disease if they have developed ARDS, are in ICU or are ventilated

NUKUONU

This report presents data collected using clinical information from admitted patients of selected hospitals, to better understand COVID-19. Not all hospitals currently participate and new facilities continue to enroll. The data below refer to admitted patients with laboratory-confirmed COVID-19.