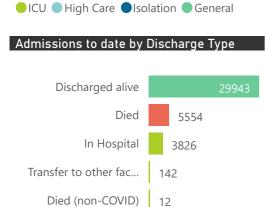

| Public Sector | Facilities Reporting | Admissions to date | Deaths to date | Discharged to date | Currently Admitted | Current ICU | Currently Ventilated |
|---------------|----------------------|--------------------|----------------|--------------------|--------------------|-------------|----------------------|
| Public        | 175                  | 19248              | 4223           | 13040              | 1972               | 110         | 58                   |
| Private       | 241                  | 39477              | 5554           | 30085              | 3826               | 1031        | 511                  |