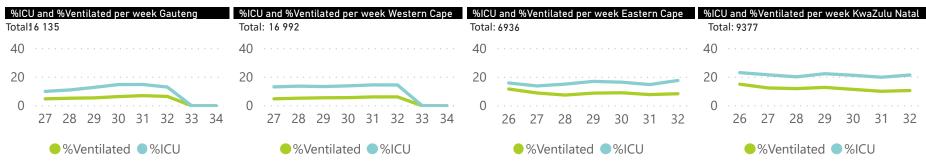

Percentage ICU and Ventilated is shown for Provinces with reported admissions of over 200 patients

Source: NICD DATCOV19 Platform

**Total** 

Contact: DATCOV19@nicd.ac.za or Dr Waasila Jassat 082 927 4138