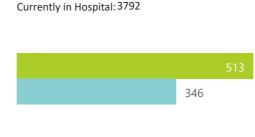

| Public Sector | Facilities Reporting | Admissions to date | Deaths to date | Discharged to date | Currently Admitted | Current ICU | Currently Ventilated |
|---------------|----------------------|--------------------|----------------|--------------------|--------------------|-------------|----------------------|
| Public        | 175                  | 19444              | 4304           | 13209              | 1917               | 107         | 58                   |
| Private       | 241                  | 39902              | 5628           | 30469              | 3792               | 992         | 513                  |