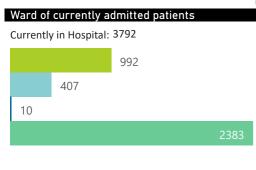

The number of reported admissions may change day-to-day as new facilities enrol in this sentinel surveillance.

Interventions for currently admitted patients 
Admissions to date by Age Group and Sex

Current VentilatedCurrent Oxygen

● ICU ● High Care ● Isolation ● General

|                                     |                         |                       | To Date      |                       | Current               |                  |                      |
|-------------------------------------|-------------------------|-----------------------|--------------|-----------------------|-----------------------|------------------|----------------------|
| Private<br>Hospital<br>Groups.Group | Facilities<br>Reporting | Admissions<br>to date | Died to date | Discharged to<br>date | Currently<br>Admitted | Currently in ICU | Currently Ventilated |
| Netcare                             | 54                      | 11481                 | 1802         | 8504                  | 1175                  | 385              | 219                  |
| Life                                | 47                      | 8762                  | 1217         | 6829                  | 716                   | 237              | 53                   |
| Mediclinic                          | 48                      | 9466                  | 1383         | 7221                  | 859                   | 204              | 141                  |
| NHN                                 | 71                      | 6479                  | 802          | 4983                  | 685                   | 111              | 67                   |
| Lenmed                              | 10                      | 2048                  | 246          | 1576                  | 226                   | 46               | 28                   |
| Clinix                              | 6                       | 872                   | 91           | 699                   | 81                    | 6                | 3                    |
| JMH                                 | 5                       | 794                   | 87           | 657                   | 50                    | 3                | 2                    |
| Total                               | 241                     | 39902                 | 5628         | 30469                 | 3792                  | 992              | 513                  |