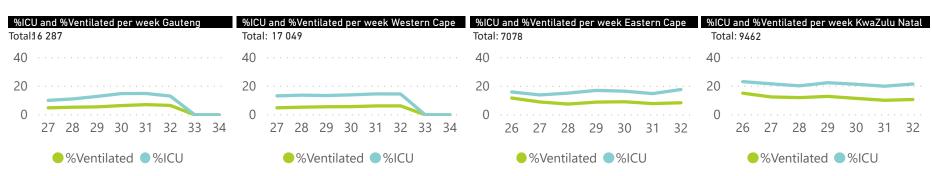

Percentage ICU and Ventilated is shown for Provinces with reported admissions of over 200 patients

Source: NICD DATCOV19 Platform

Contact: DATCOV19@nicd.ac.za or Dr Waasila Jassat 082 927 4138

Hospital Coverage: