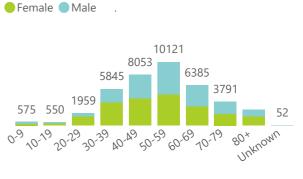

The number of reported admissions may change day-to-day as new facilities enrol in this sentinel surveillance.

Interventions for currently admitted patients 
Admissions to date by Age Group and Sex

Current VentilatedCurrent Oxygen