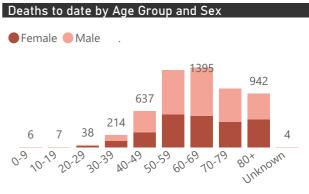

The number of reported admissions may change day-to-day as new facilities enrol in this sentinel surveillance.

Interventions for currently admitted patients 
Admissions to date by Age Group and Sex

Current VentilatedCurrent Oxygen