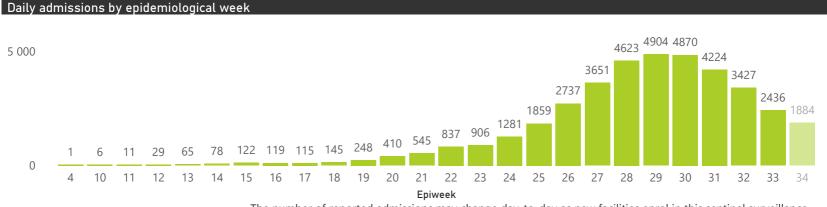

The number of reported admissions may change day-to-day as new facilities enrol in this sentinel surveillance.

Interventions for currently admitted patients 
Admissions to date by Age Group and Sex

Current VentilatedCurrent Oxygen