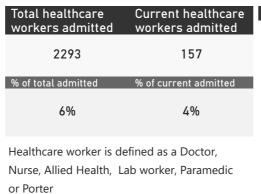

ila Jassat 082 927 4138

Hospital Coverage:

100% Private Hospitals (of 432) 49% Public Hospitals (of 359) A patient is considered to have severe disease if they have developed ARDS, are in ICU or are ventilated



This report presents data collected using clinical information from admitted patients of selected hospitals, to better understand COVID-19. Not all hospitals currently participate and new facilities continue to enroll. The data below refer to admitted patients with laboratory-confirmed COVID-19.





The number of reported admissions may change day-to-day as new facilities enrol in this sentinel surveillance.

Interventions for currently admitted patients 
Admissions to date by Age Group and Sex





Current VentilatedCurrent Oxygen





● ICU ● High Care ● Isolation ● General





|                                     |                         |                       | To Date      |                       | Current               |                  |                      |
|-------------------------------------|-------------------------|-----------------------|--------------|-----------------------|-----------------------|------------------|----------------------|
| Private<br>Hospital<br>Groups.Group | Facilities<br>Reporting | Admissions<br>to date | Died to date | Discharged to<br>date | Currently<br>Admitted | Currently in ICU | Currently Ventilated |
| Netcare                             | 54                      | 11481                 | 1802         | 8504                  | 1175                  | 385              | 219                  |
| Life