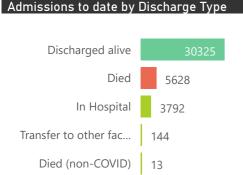

| Public Sector | Facilities Reporting | Admissions to date | Deaths to date | Discharged to date | Currently Admitted | Current ICU | Currently Ventilated |
|---------------|----------------------|--------------------|----------------|--------------------|--------------------|-------------|----------------------|
| Public        | 175                  | 19444              | 4304           | 13209              | 1917               | 107         | 58                   |
| Private       | 241                  | 39902              | 5628           | 30469              | 3792               | 992         | 513                  |