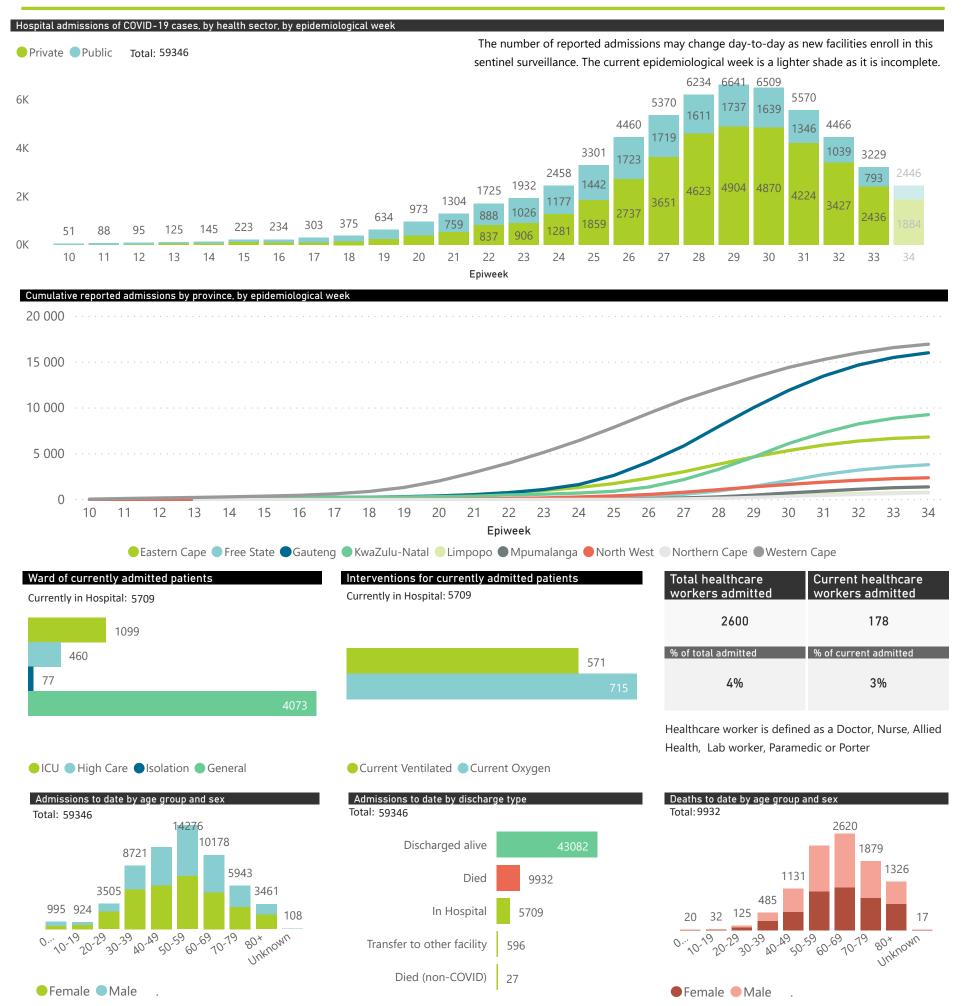

This report presents data collected using clinical information from admitted patients at selected hospitals to identify trends in admissions of COVID-19 patients. Not all hospitals currently participate and new facilities continue to enroll. The data below refer to admitted patients with laboratory-confirmed COVID-19.

## NICD COVID-19 Surveillance in Selected Hospitals

National

This report presents data collected using clinical information from admitted patients at selected hospitals to identify trends in admissions of COVID-19 patients. Not all hospitals currently participate and new facilities continue to enroll. The data below refer to admitted patients with laboratory-confirmed COVID-19.

The number of reported admissions may change day-to-day as new facilities enrol in this sentinel surveillance.

Interventions for currently admitted patients 
Admissions to date by Age Group and Sex

Current VentilatedCurrent Oxygen

● ICU ● High Care ● Isolation ● General

|                                     |                         |                       | To Date      |                       | Current               |                  |                      |
|-------------------------------------|-------------------------|-----------------------|--------------|-----------------------|-----------------------|------------------|----------------------|
| Private<br>Hospital<br>Groups.Group | Facilities<br>Reporting | Admissions<br>to date | Died to date | Discharged to<br>date | Currently<br>Admitted | Currently in ICU | Currently Ventilated |
| Netcare                             | 54                      | 11481                 | 1802         | 8504                  | 1175                  | 385              | 219                  |
| Life                                | 47                      | 8762                  | 1217         | 6829                  | 716                   | 237              | 53                   |
| Mediclinic                          | 48                      | 9466                  | 1383         | 7221                  | 859                   | 204              | 141                  |
| NHN                                 | 71                      | 6479                  | 802          | 4983                  | 685                   | 111              | 67                   |
| Lenmed                              | 10                      | 2048                  | 246          | 1576                  | 226                   | 46               | 28                   |
| Clinix                              | 6                       | 872                   | 91           | 699                   | 81                    | 6                | 3                    |
| JMH                                 | 5                       | 794                   | 87           | 657                   | 50                    | 3                | 2                    |
| Total                               | 241                     | 39902                 | 5628         | 30469                 | 3792                  | 992              | 513                  |