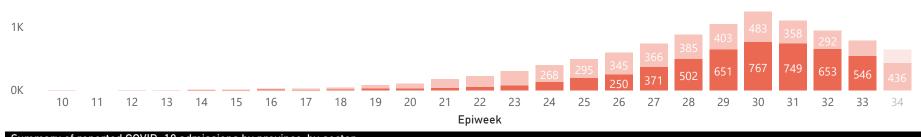

## Deaths by epidemiological week and sector

The number of reported deaths may change day-to-day as new facilities enroll in this sentinel surveillance. The current epidemiological week is a lighter shade as it is incomplete.