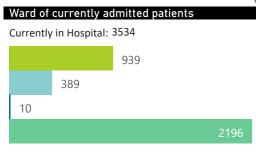

| Public Sector | Facilities Reporting | Admissions to date | Deaths to date | Discharged to date | Currently Admitted | Current ICU | Currently Ventilated |
|---------------|----------------------|--------------------|----------------|--------------------|--------------------|-------------|----------------------|
| Public        | 176                  | 19888              | 4437           | 13614              | 1823               | 102         | 62                   |
| Private       | 242                  | 40537              | 5773           | 31217              | 3534               | 939         | 484                  |

|                                     | To Date                 |                       |              |                       | Current               |                     |                      |  |
|-------------------------------------|-------------------------|-----------------------|--------------|-----------------------|-----------------------|---------------------|----------------------|--|
| Private<br>Hospital<br>Groups.Group | Facilities<br>Reporting | Admissions<br>to date | Died to date | Discharged to<br>date | Currently<br>Admitted | Currently in ICU  ▼ | Currently Ventilated |  |
| Netcare                             | 54                      | 11612                 | 1828         | 8703                  | 1081                  | 357                 | 211                  |  |
| Life                                | 47                      | 8955                  | 1281         | 7053                  | 621                   | 230                 | 49                   |  |
| Mediclinic                          | 48                      | 9665                  | 1415         | 7419                  | 828                   | 193                 | 133                  |  |
| NHN                                 | 72                      | 6539                  | 819          | 5042                  | 669                   | 108                 | 60                   |  |
| Lenmed                              | 10                      | 2078                  | 250          | 1636                  | 192                   | 43                  | 27                   |  |
| Clinix                              | 6                       | 885                   | 91           | 701                   | 92                    | 6                   | 3                    |  |
| JMH                                 | 5                       | 803                   | 89           | 663                   | 51                    | 2                   | 1                    |  |
| Total                               | 242                     | 40537                 | 5773         | 31217                 | 3534                  | 939                 | 484                  |  |