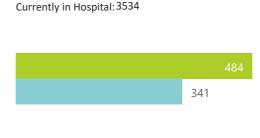

| Public Sector | Facilities Reporting | Admissions to date | Deaths to date | Discharged to date | Currently Admitted | Current ICU | Currently Ventilated |
|---------------|----------------------|--------------------|----------------|--------------------|--------------------|-------------|----------------------|
| Public        | 176                  | 19888              | 4437           | 13614              | 1823               | 102         | 62                   |
| Private       | 242                  | 40537              | 5773           | 31217              | 3534               | 939         | 484                  |

|                                     | To Date                 |                       |              |                       | Current               |                     |                      |  |
|-------------------------------------|-------------------------|-----------------------|--------------|-----------------------|-----------------------|---------------------|----------------------|--|
| Private<br>Hospital<br>Groups.Group | Facilities<br>Reporting | Admissions<br>to date | Died to date | Discharged to<br>date | Currently<br>Admitted | Currently in ICU  ▼ | Currently Ventilated |  |
| Netcare                             | 54                      | 11612                 | 1828         | 8703                  | 1081                  | 357                 | 211                  |  |
| Life                                | 47                      | 8955                  | 1281         | 7053                  | 621                   | 230                 | 49                   |  |
| Mediclinic                          | 48                      | 9665                  | 1415         | 7419                  | 828                   | 193                 | 133                  |  |
| NHN                                 | 72                      | 6539                  | 819          | 5042                  | 669                   | 108                 | 60                   |  |
| Lenmed                              | 10                      | 2078                  | 250          | 1636                  | 192                   | 43                  | 27                   |  |
| Clinix                              | 6                       | 885                   | 91           | 701                   | 92                    | 6                   | 3                    |  |
| JMH                                 | 5                       | 803                   | 89           | 663                   | 51                    | 2                   | 1                    |  |
| Total                               | 242                     | 40537                 | 5773         | 31217                 | 3534                  | 939                 | 484                  |  |