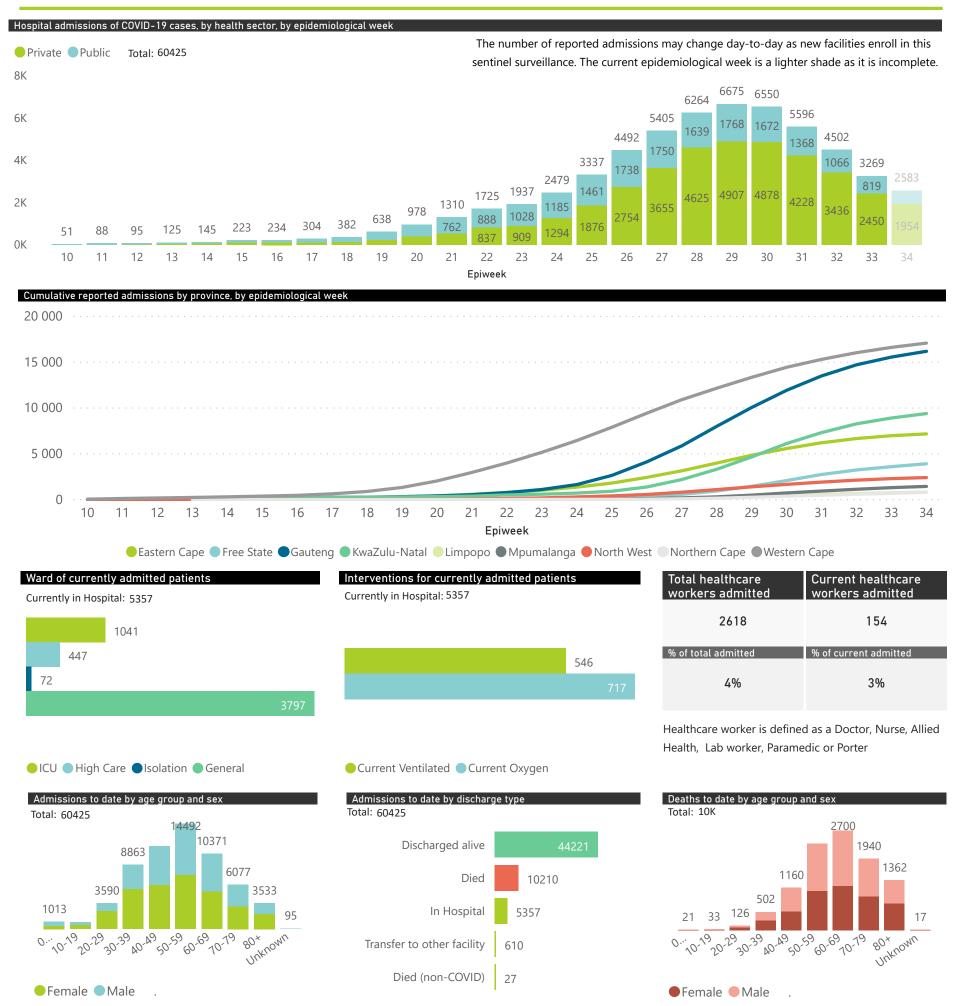

This report presents data collected using clinical information from admitted patients at selected hospitals to identify trends in admissions of COVID-19 patients. Not all hospitals currently participate and new facilities continue to enroll. The data below refer to admitted patients with laboratory-confirmed COVID-19.

## NICD COVID-19 Surveillance in Selected Hospitals

National

This report presents data collected using clinical information from admitted patients at selected hospitals to identify trends in admissions of COVID-19 patients. Not all hospitals currently participate and new facilities continue to enroll. The data below refer to admitted patients with laboratory-confirmed COVID-19.

100% Private Hospitals (of 432) 49% Public Hospitals (of 359) A patient is considered to have severe disease if they have developed ARDS, are in ICU or are ventilated

This report presents data collected using clinical information from admitted patients of selected hospitals, to better understand COVID-19. Not all hospitals currently participate and new facilities continue to enroll. The data below refer to admitted patients with laboratory-confirmed COVID-19.

The number of reported admissions may change day-to-day as new facilities enrol in this sentinel surveillance.

Interventions for currently admitted patients 
Admissions to date by Age Group and Sex

Current VentilatedCurrent Oxygen