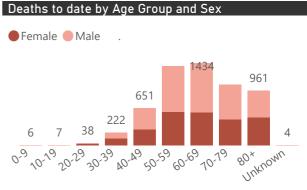

ntact: DATCOV19@nicd.ac.za or Dr Waasila Jassat 082 927 4138

Hospital Coverage:

100% Private Hospitals (of 432) 49% Public Hospitals (of 359) A patient is considered to have severe disease if they have developed ARDS, are in ICU or are ventilated



This report presents data collected using clinical information from admitted patients of selected hospitals, to better understand COVID-19. Not all hospitals currently participate and new facilities continue to enroll. The data below refer to admitted patients with laboratory-confirmed COVID-19.





The number of reported admissions may change day-to-day as new facilities enrol in this sentinel surveillance.

Interventions for currently admitted patients 
Admissions to date by Age Group and Sex





Current VentilatedCurrent Oxygen











|                                     | To Date                 |                       |              |                       | Current               |                     |                      |  |
|-------------------------------------|-------------------------|-----------------------|--------------|-----------------------|-----------------------|---------------------|----------------------|--|
| Private<br>Hospital<br>Groups.Group | Facilities<br>Reporting | Admissions<br>to date | Died to date | Discharged to<br>date | Currently<br>Admitted | Currently in ICU  ▼ | Currently Ventilated |  |
| Netcare                             | 54                      | 11612                 | 1828         | 8703                  | 1081                  | 357                 | 211