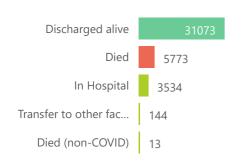

| Public Sector | Facilities Reporting | Admissions to date | Deaths to date | Discharged to date | Currently Admitted | Current ICU | Currently Ventilated |
|---------------|----------------------|--------------------|----------------|--------------------|--------------------|-------------|----------------------|
| Public        | 176                  | 19888              | 4437           | 13614              | 1823               | 102         | 62                   |
| Private       | 242                  | 40537              | 5773           | 31217              | 3534               | 939         | 484                  |