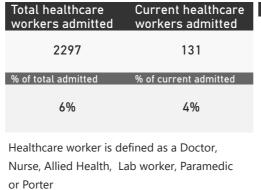

Contact: DATCOV19@nicd.ac.za or Dr Waasila Jassat 082 927 4138

Hospital Coverage:

100% Private Hospitals (of 432) 49% Public Hospitals (of 359) A patient is considered to have severe disease if they have developed ARDS, are in ICU or are ventilated



This report presents data collected using clinical information from admitted patients of selected hospitals, to better understand COVID-19. Not all hospitals currently participate and new facilities continue to enroll. The data below refer to admitted patients with laboratory-confirmed COVID-19.





The number of reported admissions may change day-to-day as new facilities enrol in this sentinel surveillance.

Interventions for currently admitted patients 
Admissions to date by Age Group and Sex





Current VentilatedCurrent Oxygen











|                                     | To Date                 |                       |              |                       | Current               |                     |                      |  |
|-------------------------------------|-------------------------|-----------------------|--------------|-----------------------|-----------------------|---------------------|----------------------|--|
| Private<br>Hospital<br>Groups.Group | Facilities<br>Reporting | Admissions<br>to date | Died to date | Discharged to<br>date | Currently<br>Admitted | Currently in ICU  ▼ | Currently Ventilated |  |
| Netcare                             | 54                      | 11612                 | 1828         | 8703                  | 1081                  | 357                 | 211