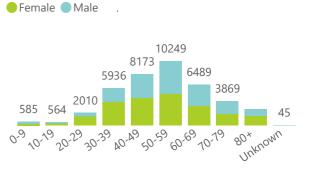

The number of reported admissions may change day-to-day as new facilities enrol in this sentinel surveillance.

Interventions for currently admitted patients 
Admissions to date by Age Group and Sex

Current VentilatedCurrent Oxygen