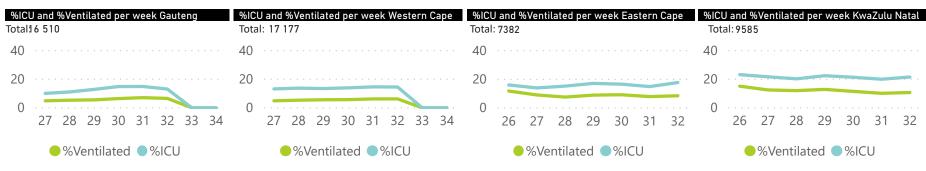

Percentage ICU and Ventilated is shown for Provinces with reported admissions of over 200 patients

Source: NICD DATCOV19 Platform

Contact: DATCOV19@nicd.ac.za or Dr Waasila Jassat 082 927 4138

Hospital Coverage: