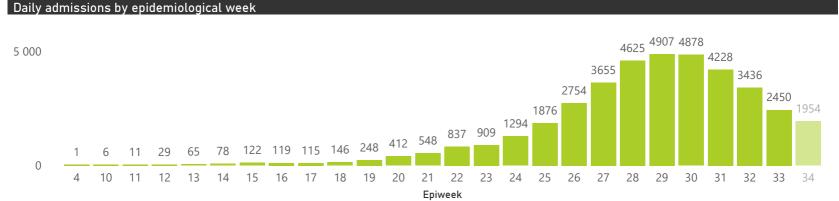

The number of reported admissions may change day-to-day as new facilities enrol in this sentinel surveillance.

Interventions for currently admitted patients 
Admissions to date by Age Group and Sex

Current VentilatedCurrent Oxygen