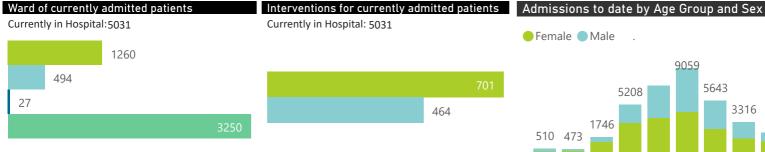

The number of reported admissions may change day-to-day as new facilities enrol in this sentinel surveillance.

Current VentilatedCurrent Oxygen

Currently in Hospital: 5031

Admissions to date by Discharge Type