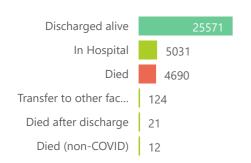

The number of reported admissions may change day-to-day as new facilities enrol in this sentinel surveillance.

Current VentilatedCurrent Oxygen

Currently in Hospital: 5031

Admissions to date by Discharge Type