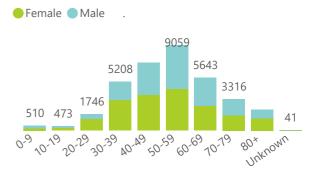

missions of over 200 patients

Source: NICD DATCOV19 Platform

Contact: DATCOV19@nicd.ac.za or Dr Waasila Jassat 082 927 4138

Hospital Coverage:

100% Private Hospitals (of 432)43% Public Hospitals (of 359)

A patient is considered to have severe disease if they have developed ARDS, are in ICU or are ventilated



This report presents data collected using clinical information from admitted patients of selected hospitals, to better understand COVID-19. Not all hospitals currently participate and new facilities continue to enroll. The data below refer to admitted patients with laboratory-confirmed COVID-19.







The number of reported admissions may change day-to-day as new facilities enrol in this sentinel surveillance.





Current VentilatedCurrent Oxygen

Currently in Hospital: 5031





Admissions to date by Discharge Type





Nurse, Allied Health, Lab worker, Paramedic or Porter



|                                     |                         |                       | To Date      |                       |                       | Current             |                      |
|-------------------------------------|-------------------------|-----------------------|--------------|-----------------------|-----------------------|---------------------|----------------------|
| Private<br>Hospital<br>Groups.Group | Facilities<br>Reporting | Admissions<br>to date | Died to date | Discharged to<br>date | Currently<br>Admitted | Currently in ICU  ▼ | Currently Ventilated |
| Netcare                             | 54                      | 10621                 | 1577