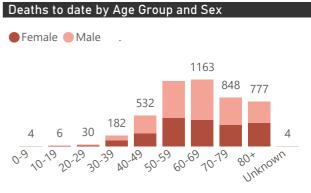

## Deaths by epidemiological week and sector

The number of reported deaths may change day-to-day as new facilities enroll in this sentinel surveillance. The current epidemiological week is a lighter shade as it is incomplete.