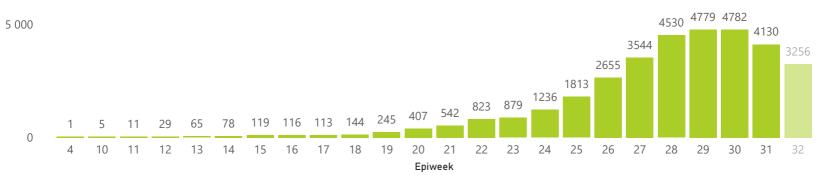

## Deaths by epidemiological week and sector

The number of reported deaths may change day-to-day as new facilities enroll in this sentinel surveillance. The current epidemiological week is a lighter shade as it is incomplete.