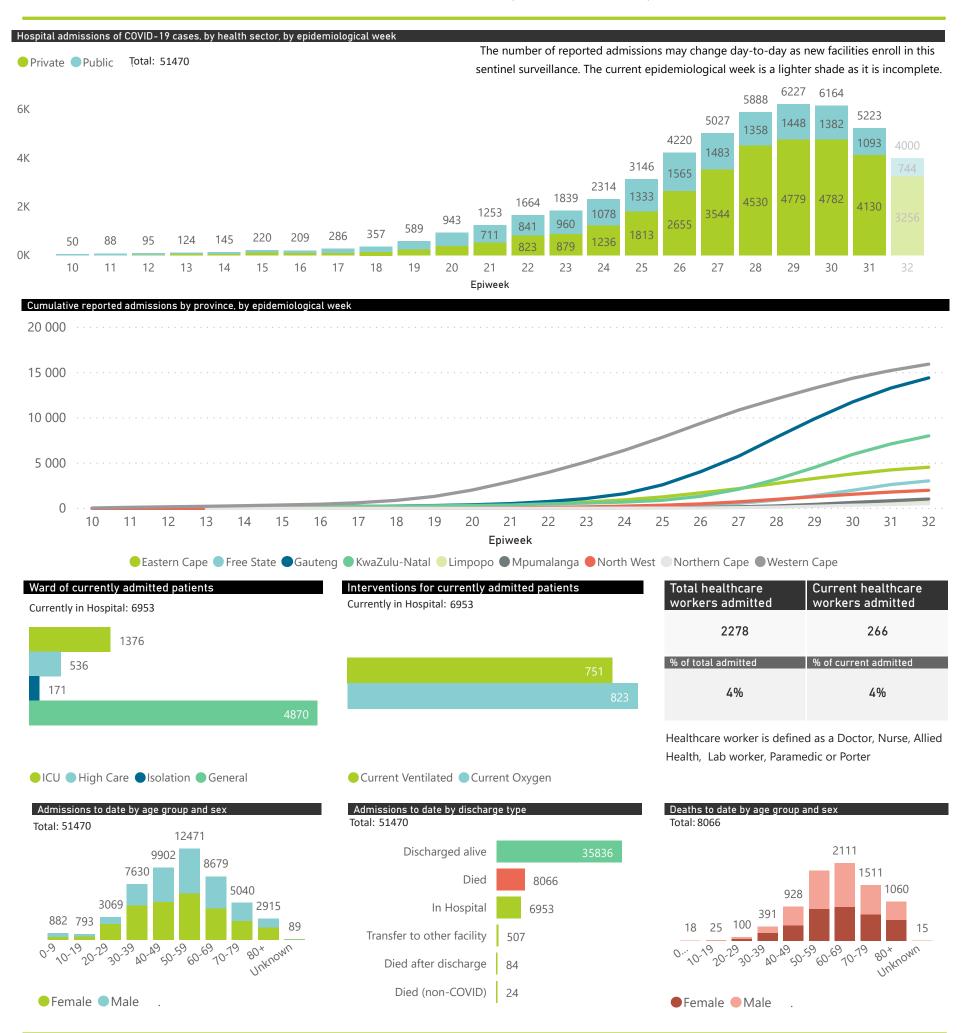

## NICD COVID-19 Surveillance in Selected Hospitals

National

This report presents data collected using clinical information from admitted patients at selected hospitals to identify trends in admissions of COVID-19 patients. Not all hospitals currently participate and new facilities continue to enroll. The data below refer to admitted patients with laboratory-confirmed COVID-19.

| Summary of reported COVID-19 admissions by province, by sector |                      |                    |                |                    |                    |                |                      |
|----------------------------------------------------------------|----------------------|--------------------|----------------|--------------------|--------------------|----------------|----------------------|
| Province                                                       | Facilities reporting | Admissions to date | Deaths to date | Discharged to date | Currently admitted | Current in ICU | Currently ventilated |
| Gauteng                                                        | 92                   | 14821              | 1958           | 10361              | 2483               | 567            | 314                  |
| Private                                                        | 86                   | 13230              | 1710           | 9490               | 2015               | 562            | 311                  |
| Public                                                         | 6                    | 1591               | 248            | 871                | 468                | 5              | 3                    |
| KwaZulu-Natal                                                  | 52                   | 8291               | 1012           | 5950               | 1324               | 310            | 182                  |
| Private                                                        | 43                   | 7806               | 890            | 5713               | 1198               | 281            | 152                  |
| Public                                                         | 9                    | 485                | 122            | 237                | 126                | 29             | 30                   |
| <b>Western Cape</b>                                            | 92                   | 16060              | 3018           | 11770              | 1211               | 189            | 78                   |
| Private                                                        | 39                   | 5576               | 815            | 4260               | 495                | 132            | 77                   |
| Public                                                         | 53                   | 10484              | 2203           | 7510               | 716                | 57             | 1                    |
| Eastern Cape                                                   | 73                   | 4645               | 1068           | 2938               | 631                | 111            | 56                   |
| Private                                                        | 15                   | 2669               | 563            | 1784               | 321                | 95             | 46                   |
| Public                                                         | 58                   | 1976               | 505            | 1154               | 310                | 16             | 10                   |
| Free State                                                     | 46                   | 3198               | 513            | 2088               | 593                | 73             | 48                   |
| Private                                                        | 20                   | 2075               | 302            | 1381               | 391                | 70             | 48                   |
| Public                                                         | 26                   | 1123               | 211            | 707                | 202                | 3              | 0                    |
| North West                                                     | 14                   | 2109               | 253            | 1580               | 270                | 55             | 32                   |
| Private                                                        | 12                   | 1916               | 187            | 1509               | 218                | 50             | 27                   |
| Public                                                         | 2                    | 193                | 66             | 71                 | 52                 | 5              | 5                    |
| Mpumalanga                                                     | 9                    | 1113               | 82             | 802                | 228                | 50             | 25                   |
| Private                                                        | 9                    | 1113               | 82             | 802                | 228                | 50             | 25                   |
| Limpopo                                                        | 7                    | 681                | 98             | 483                | 100                | 13             | 11                   |
| Private                                                        | 6                    | 616                | 90             | 447                | 79                 | 13             | 11                   |
| Public                                                         | 1                    | 65                 | 8              | 36                 | 21                 | 0              | 0                    |
| <b>Northern Cape</b>                                           | 8                    | 552                | 64             | 371                | 113                | 8              | 5                    |
| Private                                                        | 7                    | 448                | 51             | 309                | 86                 | 7              | 4                    |
| Public                                                         | 1                    | 104                | 13             | 62                 | 27                 | 1              | 1                    |
| Total                                                          | 393                  | 51470              | 8066           | 36343              | 6953               | 1376           | 751                  |

| Public Sector | Facilities Reporting | Admissions to date | Deaths to date | Discharged to date | Currently Admitted | Current ICU | Currently Ventilated |
|---------------|----------------------|--------------------|----------------|--------------------|--------------------|-------------|----------------------|
| Public        | 156                  | 16021              | 3376           | 10648              | 1922               | 116         | 50                   |
| Private       | 237                  | 35449              | 4690           | 25695              | 5031               | 1260        | 701                  |

Percentage ICU and Ventilated is shown for Provinces with reported admissions of over 200 patients

Source: NICD DATCOV19 Platform

Contact: DATCOV19@nicd.ac.za or Dr Waasila Jassat 082 927 4138

Hospital Coverage:

100% Private Hospitals (of 432)43% Public Hospitals (of 359)

A patient is considered to have severe disease if they have developed ARDS, are in ICU or are ventilated

This report presents data collected using clinical information from admitted patients of selected hospitals, to better understand COVID-19. Not all hospitals currently participate and new facilities continue to enroll. The data below refer to admitted patients with laboratory-confirmed COVID-19.

The number of reported admissions may change day-to-day as new facilities enrol in this sentinel surveillance.

Current VentilatedCurrent Oxygen

Currently in Hospital: 5031

Admissions to date by Discharge Type