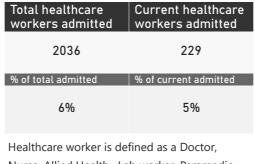

Nurse, Allied Health, Lab worker, Paramedic or Porter

|                                     |                         |                       | To Date      |                       |                       | Current             |                      |
|-------------------------------------|-------------------------|-----------------------|--------------|-----------------------|-----------------------|---------------------|----------------------|
| Private<br>Hospital<br>Groups.Group | Facilities<br>Reporting | Admissions<br>to date | Died to date | Discharged to<br>date | Currently<br>Admitted | Currently in ICU  ▼ | Currently Ventilated |
| Netcare                             | 54                      | 10621                 | 1577         | 7566                  | 1474                  | 494                 | 308                  |
| Life                                | 46                      | 7350                  | 915          | 5313                  | 1113                  | 308                 | 95                   |
| Mediclinic                          | 48                      | 8319                  | 1161         | 6093                  | 1056                  | 258                 | 179                  |
| NHN                                 | 68                      | 5776                  | 684          | 4238                  | 844                   | 132                 | 77                   |
| Lenmed                              | 9                       | 1840                  | 212          | 1390                  | 238                   | 50                  | 32                   |
| Clinix                              | 6                       | 824                   | 74           | 569                   | 180                   | 12                  | 5                    |
| JMH                                 | 4                       | 716                   | 67           | 525                   | 124                   | 6                   | 5                    |
|                                     | 2                       | 3                     | 0            | 1                     | 2                     | 0                   | 0                    |
| Total                               | 237                     | 35449                 | 4690         | 25695                 | 5031                  | 1260                | 701                  |