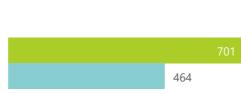

| Public Sector | Facilities Reporting | Admissions to date | Deaths to date | Discharged to date | Currently Admitted | Current ICU | Currently Ventilated |
|---------------|----------------------|--------------------|----------------|--------------------|--------------------|-------------|----------------------|
| Public        | 156                  | 16021              | 3376           | 10648              | 1922               | 116         | 50                   |
| Private       | 237                  | 35449              | 4690           | 25695              | 5031               | 1260        | 701                  |