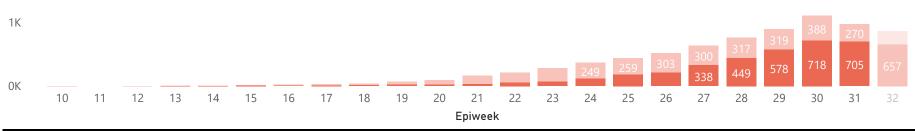

## Deaths by epidemiological week and sector

The number of reported deaths may change day-to-day as new facilities enroll in this sentinel surveillance. The current epidemiological week is a lighter shade as it is incomplete.