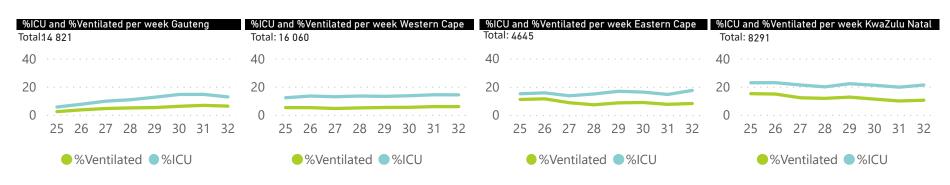

Percentage ICU and Ventilated is shown for Provinces with reported admissions of over 200 patients

Source: NICD DATCOV19 Platform

Contact: DATCOV19@nicd.ac.za or Dr Waasila Jassat 082 927 4138

Hospital Coverage:

100% Private Hospitals (of 432)43% Public Hospitals (of 359)

A patient is considered to have severe disease if they have developed ARDS, are in ICU or are ventilated

This report presents data collected using clinical information from admitted patients of selected hospitals, to better understand COVID-19. Not all hospitals currently participate and new facilities continue to enroll. The data below refer to admitted patients with laboratory-confirmed COVID-19.