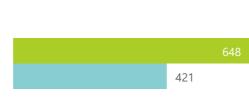

| Public Sector | Facilities Reporting | Admissions to date | Deaths to date | Discharged to date | Currently Admitted | Current ICU | Currently Ventilated |
|---------------|----------------------|--------------------|----------------|--------------------|--------------------|-------------|----------------------|
| Public        | 156                  | 16399              | 3509           | 10934              | 1880               | 109         | 48                   |
| Private       | 240                  | 36638              | 4907           | 27146              | 4552               | 1218        | 648                  |

Current VentilatedCurrent Oxygen

Currently in Hospital: 4552

Admissions to date by Discharge Type

|                                     | To Date                 |                       |              |                       | Current               |                     |                      |
|-------------------------------------|-------------------------|-----------------------|--------------|-----------------------|-----------------------|---------------------|----------------------|
| Private<br>Hospital<br>Groups.Group | Facilities<br>Reporting | Admissions<br>to date | Died to date | Discharged to<br>date | Currently<br>Admitted | Currently in ICU  ▼ | Currently Ventilated |
| Netcare                             | 54                      | 10861                 | 1647         | 7869                  | 1341                  | 463                 | 273                  |
| Life                                | 47                      | 7709                  | 980          | 5737                  | 983                   | 311                 | 91                   |
| Mediclinic                          | 48                      | 8620                  | 1197         | 6436                  | 978                   | 259                 | 167                  |
| NHN                                 | 70                      | 5973                  | 712          | 4440                  | 811                   | 127                 | 77                   |
| Lenmed                              | 10                      | 1892                  | 220          | 1447                  | 225                   | 44                  | 30                   |
| Clinix                              | 6                       | 835                   | 79           | 665                   | 90                    | 8                   | 5                    |
| JMH                                 | 5                       | 748                   | 72           | 552                   | 124                   | 6                   | 5                    |
| Total                               | 240                     | 36638                 | 4907         | 27146                 | 4552                  | 1218                | 648                  |