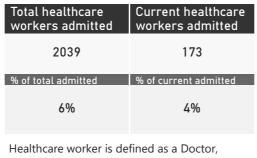

centage ICU and Ventilated is shown for Provinces with reported admissions of over 200 patients

Source: NICD DATCOV19 Platform

Contact: DATCOV19@nicd.ac.za or Dr Waasila Jassat 082 927 4138

Hospital Coverage:

100% Private Hospitals (of 432)

43% Public Hospitals (of 359)

A patient is considered to have severe disease if they have developed ARDS, are in ICU or are ventilated



This report presents data collected using clinical information from admitted patients of selected hospitals, to better understand COVID-19. Not all hospitals currently participate and new facilities continue to enroll. The data below refer to admitted patients with laboratory-confirmed COVID-19.











Current VentilatedCurrent Oxygen

Currently in Hospital: 4552





Admissions to date by Discharge Type









|                                     | To Date                 |                       |              |                       | Current               |                     |                      |
|-------------------------------------|-------------------------|-----------------------|--------------|-----------------------|-----------------------|---------------------|----------------------|
| Private<br>Hospital<br>Groups.Group | Facilities<br>Reporting | Admissions<br>to date | Died to date | Discharged to<br>date | Currently<br>Admitted | Currently in ICU  ▼ | Currently Ventilated |
| Netcare                             | 54                      | 10861                 | 1647         | 7869                  | 1341                  | 463                 | 273                  |
|