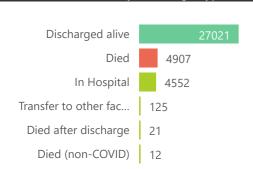

Current VentilatedCurrent Oxygen

Currently in Hospital: 4552

Admissions to date by Discharge Type

|                                     | To Date                 |                       |              |                       | Current               |                     |                      |
|-------------------------------------|-------------------------|-----------------------|--------------|-----------------------|-----------------------|---------------------|----------------------|
| Private<br>Hospital<br>Groups.Group | Facilities<br>Reporting | Admissions<br>to date | Died to date | Discharged to<br>date | Currently<br>Admitted | Currently in ICU  ▼ | Currently Ventilated |
| Netcare                             | 54                      | 10861                 | 1647         | 7869                  | 1341                  | 463                 | 273                  |
| Life                                | 47                      | 7709                  | 980          | 5737                  | 983                   | 311                 | 91                   |
| Mediclinic                          | 48                      | 8620                  | 1197         | 6436                  | 978                   | 259                 | 167                  |
| NHN                                 | 70                      | 5973                  | 712          | 4440                  | 811                   | 127                 | 77                   |
| Lenmed                              | 10                      | 1892                  | 220          | 1447                  | 225                   | 44                  | 30                   |
| Clinix                              | 6                       | 835                   | 79           | 665                   | 90                    | 8                   | 5                    |
| JMH                                 | 5                       | 748                   | 72           | 552                   | 124                   | 6                   | 5                    |
| Total                               | 240                     | 36638                 | 4907         | 27146                 | 4552                  | 1218                | 648                  |