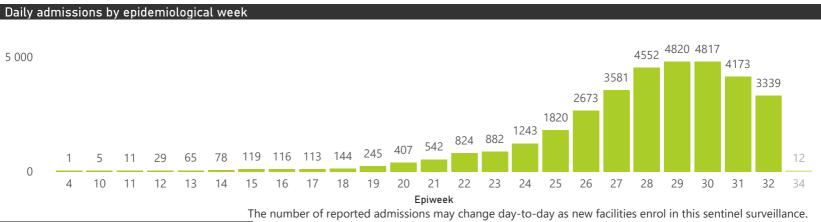

## NICD COVID-19 Surveillance in Selected Hospitals

National

This report presents data collected using clinical information from admitted patients at selected hospitals to identify trends in admissions of COVID-19 patients. Not all hospitals currently participate and new facilities continue to enroll. The data below refer to admitted patients with laboratory-confirmed COVID-19.