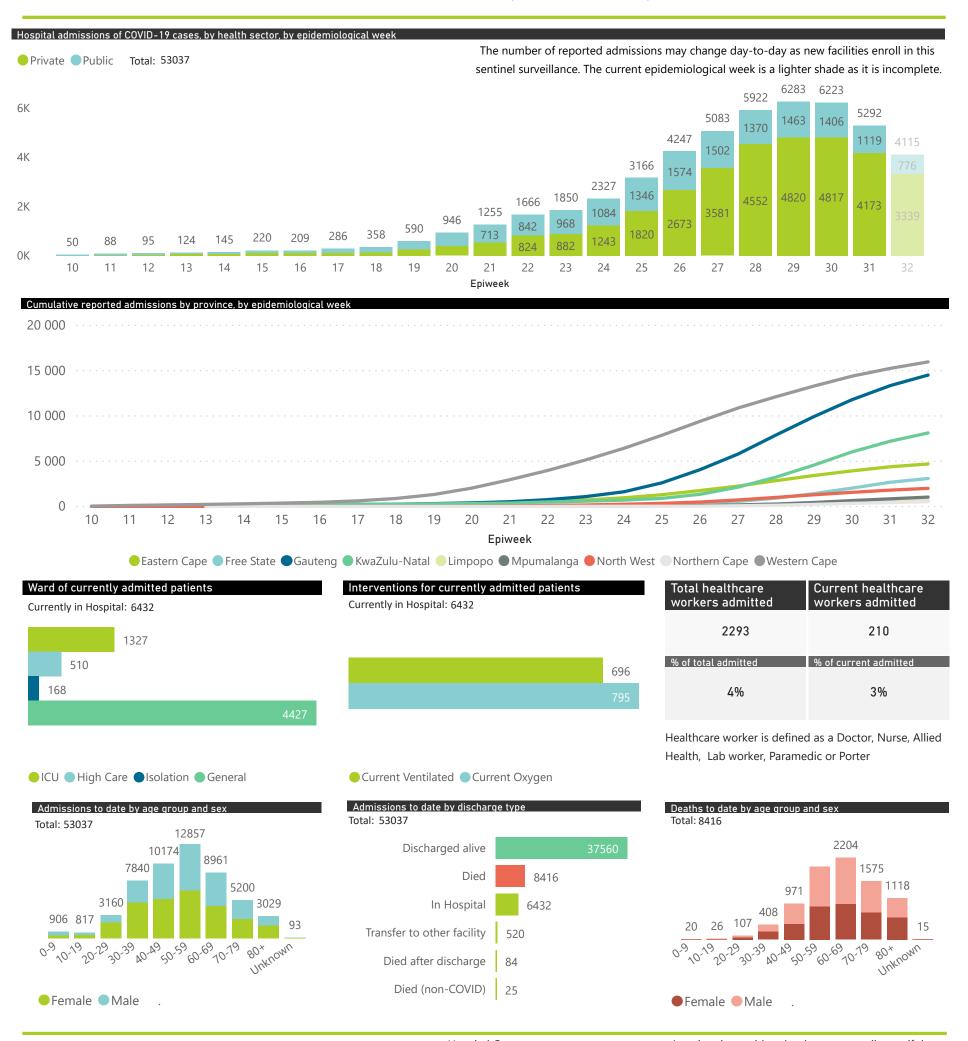

## NICD COVID-19 Surveillance in Selected Hospitals

National

This report presents data collected using clinical information from admitted patients at selected hospitals to identify trends in admissions of COVID-19 patients. Not all hospitals currently participate and new facilities continue to enroll. The data below refer to admitted patients with laboratory-confirmed COVID-19.

## Private Public The number of reported deaths may change day-to-day as new facilities enroll in this sentinel surveillance. The current epidemiological week is a lighter shade as it is incomplete.

| Summary of reported COVID-19 admissions by province, by sector |                      |                    |                |                    |                    |                |                      |
|----------------------------------------------------------------|----------------------|--------------------|----------------|--------------------|--------------------|----------------|----------------------|
| Province                                                       | Facilities reporting | Admissions to date | Deaths to date | Discharged to date | Currently admitted | Current in ICU | Currently ventilated |
| Gauteng                                                        | 93                   | 15224              | 2043           | 10910              | 2252               | 536            | 288                  |
| Private                                                        | 87                   | 13609              | 1794           | 10033              | 1767               | 531            | 284                  |
| Public                                                         | 6                    | 1615               | 249            | 877                | 485                | 5              | 4                    |
| KwaZulu-Natal                                                  | 53                   | 8626               | 1072           | 6300               | 1249               | 304            | 171                  |
| Private                                                        | 44                   | 8129               | 945            | 6051               | 1128               | 276            | 142                  |
| Public                                                         | 9                    | 497                | 127            | 249                | 121                | 28             | 29                   |
| <b>Western Cape</b>                                            | 93                   | 16325              | 3077           | 12072              | 1115               | 180            | 69                   |
| Private                                                        | 39                   | 5694               | 834            | 4388               | 466                | 128            | 68                   |
| Public                                                         | 54                   | 10631              | 2243           | 7684               | 649                | 52             | 1                    |
| Eastern Cape                                                   | 74                   | 4851               | 1143           | 3089               | 611                | 103            | 43                   |
| Private                                                        | 16                   | 2769               | 588            | 1899               | 281                | 87             | 34                   |
| Public                                                         | 58                   | 2082               | 555            | 1190               | 330                | 16             | 9                    |
| Free State                                                     | 45                   | 3358               | 550            | 2277               | 527                | 73             | 48                   |
| Private                                                        | 20                   | 2168               | 317            | 1512               | 338                | 70             | 48                   |
| Public                                                         | 25                   | 1190               | 233            | 765                | 189                | 3              | 0                    |
| North West                                                     | 14                   | 2176               | 262            | 1636               | 272                | 58             | 34                   |
| Private                                                        | 12                   | 1978               | 193            | 1565               | 218                | 54             | 30                   |
| Public                                                         | 2                    | 198                | 69             | 71                 | 54                 | 4              | 4                    |
| Mpumalanga                                                     | 9                    | 1167               | 89             | 880                | 197                | 52             | 29                   |
| Private                                                        | 9                    | 1167               | 89             | 880                | 197                | 52             | 29                   |
| Limpopo                                                        | 7                    | 709                | 100            | 519                | 90                 | 15             | 9                    |
| Private                                                        | 6                    | 644                | 92             | 483                | 69                 | 15             | 9                    |
| Public                                                         | 1                    | 65                 | 8              | 36                 | 21                 | 0              | 0                    |
| Northern Cape                                                  | 8                    | 601                | 80             | 397                | 119                | 6              | 5                    |
| Private                                                        | 7                    | 480                | 55             | 335                | 88                 | 5              | 4                    |
| Public                                                         | 1                    | 121                | 25             | 62                 | 31                 | 1              | 1                    |
| Total                                                          | 396                  | 53037              | 8416           | 38080              | 6432               | 1327           | 696                  |

| Public Sector | Facilities Reporting | Admissions to date | Deaths to date | Discharged to date | Currently Admitted | Current ICU | Currently Ventilated |
|---------------|----------------------|--------------------|----------------|--------------------|--------------------|-------------|----------------------|
| Public        | 156                  | 16399              | 3509           | 10934              | 1880               | 109         | 48                   |
| Private       | 240                  | 36638              | 4907           | 27146              | 4552               | 1218        | 648                  |

100% Private Hospitals (of 432)

43% Public Hospitals (of 359)

A patient is considered to have severe disease if they have developed ARDS, are in ICU or are ventilated

This report presents data collected using clinical information from admitted patients of selected hospitals, to better understand COVID-19. Not all hospitals currently participate and new facilities continue to enroll. The data below refer to admitted patients with laboratory-confirmed COVID-19.

Current VentilatedCurrent Oxygen

Currently in Hospital: 4552

Admissions to date by Discharge Type

|                                     | To Date                 |                       |              |                       | Current               |                     |                      |
|-------------------------------------|-------------------------|-----------------------|--------------|-----------------------|-----------------------|---------------------|----------------------|
| Private<br>Hospital<br>Groups.Group | Facilities<br>Reporting | Admissions<br>to date | Died to date | Discharged to<br>date | Currently<br>Admitted | Currently in ICU  ▼ | Currently Ventilated |
| Netcare                             | 54                      | 10861                 | 1647         | 7869                  | 1341                  | 463                 | 273                  |
| Life                                | 47                      | 7709                  | 980          | 5737                  | 983                   | 311                 | 91                   |
| Mediclinic                          | 48                      | 8620                  | 1197         | 6436                  | 978                   | 259                 | 167                  |
| NHN                                 | 70                      | 5973                  | 712          | 4440                  | 811                   | 127                 | 77                   |
| Lenmed                              | 10                      | 1892                  | 220          | 1447                  | 225                   | 44                  | 30                   |
| Clinix                              | 6                       | 835                   | 79           | 665                   | 90                    | 8                   | 5                    |
| JMH                                 | 5                       | 748                   | 72           | 552                   | 124                   | 6                   | 5                    |
| Total                               | 240                     | 36638                 | 4907         | 27146                 | 4552                  | 1218                | 648                  |