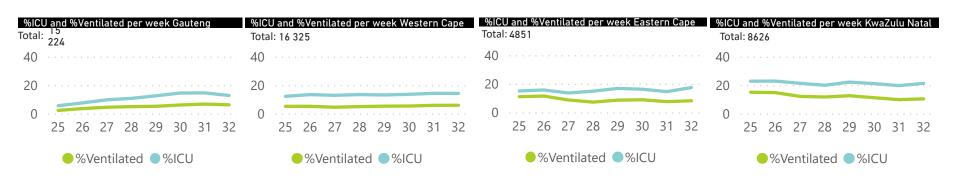

Percentage ICU and Ventilated is shown for Provinces with reported admissions of over 200 patients

Source: NICD DATCOV19 Platform

Contact: DATCOV19@nicd.ac.za or Dr Waasila Jassat 082 927 4138

Hospital Coverage:

## Private Public The number of reported deaths may change day-to-day as new facilities enroll in this sentinel surveillance. The current epidemiological week is a lighter shade as it is incomplete.

| Summary of reported COVID-19 admissions by province, by sector |                      |                    |                |                    |                    |                |                      |
|----------------------------------------------------------------|----------------------|--------------------|----------------|--------------------|--------------------|----------------|----------------------|
| Province                                                       | Facilities reporting | Admissions to date | Deaths to date | Discharged to date | Currently admitted | Current in ICU | Currently ventilated |
| Gauteng                                                        | 93                   | 15224              | 2043           | 10910              | 2252               | 536            | 288                  |
| Private                                                        | 87                   | 13609              | 1794           | 10033              | 1767               | 531            | 284                  |
| Public                                                         | 6                    | 1615               | 249            | 877                | 485                | 5              | 4                    |
| KwaZulu-Natal                                                  | 53                   | 8626               | 1072           | 6300               | 1249               | 304            | 171                  |
| Private                                                        | 44                   | 8129               | 945            | 6051               | 1128               | 276            | 142                  |
| Public                                                         | 9                    | 497                | 127            | 249                | 121                | 28             | 29                   |
| <b>Western Cape</b>                                            | 93                   | 16325              | 3077           | 12072              | 1115               | 180            | 69                   |
| Private                                                        | 39                   | 5694               | 834            | 4388               | 466                | 128            | 68                   |
| Public                                                         | 54                   | 10631              | 2243           | 7684               | 649                | 52             | 1                    |
| Eastern Cape                                                   | 74                   | 4851               | 1143           | 3089               | 611                | 103            | 43                   |
| Private                                                        | 16                   | 2769               | 588            | 1899               | 281                | 87             | 34                   |
| Public                                                         | 58                   | 2082               | 555            | 1190               | 330                | 16             | 9                    |
| Free State                                                     | 45                   | 3358               | 550            | 2277               | 527                | 73             | 48                   |
| Private                                                        | 20                   | 2168               | 317            | 1512               | 338                | 70             | 48                   |
| Public                                                         | 25                   | 1190               | 233            | 765                | 189                | 3              | 0                    |
| North West                                                     | 14                   | 2176               | 262            | 1636               | 272                | 58             | 34                   |
| Private                                                        | 12                   | 1978               | 193            | 1565               | 218                | 54             | 30                   |
| Public                                                         | 2                    | 198                | 69             | 71                 | 54                 | 4              | 4                    |
| Mpumalanga                                                     | 9                    | 1167               | 89             | 880                | 197                | 52             | 29                   |
| Private                                                        | 9                    | 1167               | 89             | 880                | 197                | 52             | 29                   |
| Limpopo                                                        | 7                    | 709                | 100            | 519                | 90                 | 15             | 9                    |
| Private                                                        | 6                    | 644                | 92             | 483                | 69                 | 15             | 9                    |
| Public                                                         | 1                    | 65                 | 8              | 36                 | 21                 | 0              | 0                    |
| Northern Cape                                                  | 8                    | 601                | 80             | 397                | 119                | 6              | 5                    |
| Private                                                        | 7                    | 480                | 55             | 335                | 88                 | 5              | 4                    |
| Public                                                         | 1                    | 121                | 25             | 62                 | 31                 | 1              | 1                    |
| Total                                                          | 396                  | 53037              | 8416           | 38080              | 6432               | 1327           | 696                  |