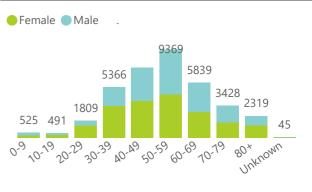

1218        | 648                  |



Percentage ICU and Ventilated is shown for Provinces with reported admissions of over 200 patients

Source: NICD DATCOV19 Platform

Contact: DATCOV19@nicd.ac.za or Dr Waasila Jassat 082 927 4138

Hospital Coverage:

100% Private Hospitals (of 432)

43% Public Hospitals (of 359)

A patient is considered to have severe disease if they have developed ARDS, are in ICU or are ventilated



This report presents data collected using clinical information from admitted patients of selected hospitals, to better understand COVID-19. Not all hospitals currently participate and new facilities continue to enroll. The data below refer to admitted patients with laboratory-confirmed COVID-19.











Current VentilatedCurrent Oxygen

Currently in Hospital: 4552





Admissions to date by Discharge Type









|                                     | To Date                 |                       |              |                       | Current               |                     |                      |
|-------------------------------------|-------------------------|-----------------------|--------------|-----------------------|-----------------------|---------------------|----------------------|
| Private<br>Hospital<br>Groups.Group | Facilities<br>Reporting | Admissions<br>to date | Died to date | Discharged to<br>date | Currently<br>Admitted | Currently in ICU  ▼ | Currently Ventilated |
| Netcare                             | 54                      | 10861                 | 1647         | 7869                  | 1341                  | 463