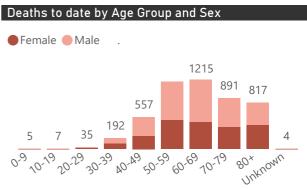

## NICD COVID-19 Surveillance in Selected Hospitals

Deaths by epidemiological week and sector

This report presents data collected using clinical information from admitted patients at selected hospitals to identify trends in admissions of COVID-19 patients. Not all hospitals currently participate and new facilities continue to enroll. The data below refer to admitted patients with laboratory-confirmed COVID-19.