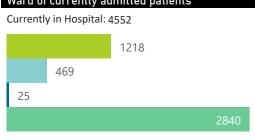

Current VentilatedCurrent Oxygen

Currently in Hospital: 4552

Admissions to date by Discharge Type

|                                     | To Date                 |                       |              |                       | Current               |                     |                      |
|-------------------------------------|-------------------------|-----------------------|--------------|-----------------------|-----------------------|---------------------|----------------------|
| Private<br>Hospital<br>Groups.Group | Facilities<br>Reporting | Admissions<br>to date | Died to date | Discharged to<br>date | Currently<br>Admitted | Currently in ICU  ▼ | Currently Ventilated |
| Netcare                             | 54                      | 10861                 | 1647         | 7869                  | 1341                  | 463                 | 273                  |
| Life                                | 47                      | 7709                  | 980          | 5737                  | 983                   | 311                 | 91                   |
| Mediclinic                          | 48                      | 8620                  | 1197         | 6436                  | 978                   | 259                 | 167                  |
| NHN                                 | 70                      | 5973                  | 712          | 4440                  | 811                   | 127                 | 77                   |
| Lenmed                              | 10                      | 1892                  | 220          | 1447                  | 225                   | 44                  | 30                   |
| Clinix                              | 6                       | 835                   | 79           | 665                   | 90                    | 8                   | 5                    |
| JMH                                 | 5                       | 748                   | 72           | 552                   | 124                   | 6                   | 5                    |
| Total                               | 240                     | 36638                 | 4907         | 27146                 | 4552                  | 1218                | 648                  |