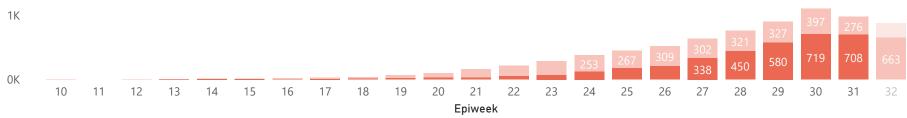

## NICD COVID-19 Surveillance in Selected Hospitals

Deaths by epidemiological week and sector

This report presents data collected using clinical information from admitted patients at selected hospitals to identify trends in admissions of COVID-19 patients. Not all hospitals currently participate and new facilities continue to enroll. The data below refer to admitted patients with laboratory-confirmed COVID-19.

## Private Public The number of reported deaths may change day-to-day as new facilities enroll in this sentinel surveillance. The current epidemiological week is a lighter shade as it is incomplete.

| Summary of reported COVID-19 admissions by province, by sector |                      |                    |                |                    |                    |                |                      |
|----------------------------------------------------------------|----------------------|--------------------|----------------|--------------------|--------------------|----------------|----------------------|
| Province                                                       | Facilities reporting | Admissions to date | Deaths to date | Discharged to date | Currently admitted | Current in ICU | Currently ventilated |
| Gauteng                                                        | 93                   | 15224              | 2043           | 10910              | 2252               | 536            | 288                  |
| Private                                                        | 87                   | 13609              | 1794           | 10033              | 1767               | 531            | 284                  |
| Public                                                         | 6                    | 1615               | 249            | 877                | 485                | 5              | 4                    |
| KwaZulu-Natal                                                  | 53                   | 8626               | 1072           | 6300               | 1249               | 304            | 171                  |
| Private                                                        | 44                   | 8129               | 945            | 6051               | 1128               | 276            | 142                  |
| Public                                                         | 9                    | 497                | 127            | 249                | 121                | 28             | 29                   |
| <b>Western Cape</b>                                            | 93                   | 16325              | 3077           | 12072              | 1115               | 180            | 69                   |
| Private                                                        | 39                   | 5694               | 834            | 4388               | 466                | 128            | 68                   |
| Public                                                         | 54                   | 10631              | 2243           | 7684               | 649                | 52             | 1                    |
| Eastern Cape                                                   | 74                   | 4851               | 1143           | 3089               | 611                | 103            | 43                   |
| Private                                                        | 16                   | 2769               | 588            | 1899               | 281                | 87             | 34                   |
| Public                                                         | 58                   | 2082               | 555            | 1190               | 330                | 16             | 9                    |
| Free State                                                     | 45                   | 3358               | 550            | 2277               | 527                | 73             | 48                   |
| Private                                                        | 20                   | 2168               | 317            | 1512               | 338                | 70             | 48                   |
| Public                                                         | 25                   | 1190               | 233            | 765                | 189                | 3              | 0                    |
| North West                                                     | 14                   | 2176               | 262            | 1636               | 272                | 58             | 34                   |
| Private                                                        | 12                   | 1978               | 193            | 1565               | 218                | 54             | 30                   |
| Public                                                         | 2                    | 198                | 69             | 71                 | 54                 | 4              | 4                    |
| Mpumalanga                                                     | 9                    | 1167               | 89             | 880                | 197                | 52             | 29                   |
| Private                                                        | 9                    | 1167               | 89             | 880                | 197                | 52             | 29                   |
| Limpopo                                                        | 7                    | 709                | 100            | 519                | 90                 | 15             | 9                    |
| Private                                                        | 6                    | 644                | 92             | 483                | 69                 | 15             | 9                    |
| Public                                                         | 1                    | 65                 | 8              | 36                 | 21                 | 0              | 0                    |
| Northern Cape                                                  | 8                    | 601                | 80             | 397                | 119                | 6              | 5                    |
| Private                                                        | 7                    | 480                | 55             | 335                | 88                 | 5              | 4                    |
| Public                                                         | 1                    | 121                | 25             | 62                 | 31                 | 1              | 1                    |
| Total                                                          | 396                  | 53037              | 8416           | 38080              | 6432               | 1327           | 696                  |