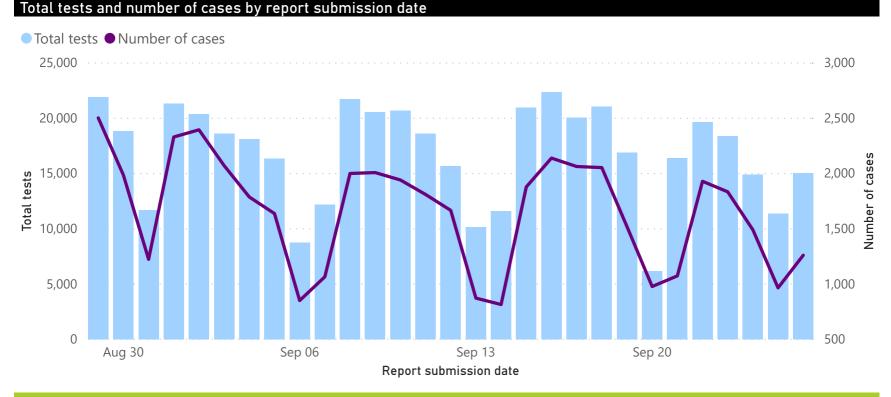

## National COVID-19 daily report

health

All testing data

This report collates laboratory data from the public- and private-sectors. Laboratory test data have been de-duplicated to the level of individual persons. These are

COMMUNICABLE DISEASES of the National Health Laboratory Servic

9/27/2020

EPUBLIC OF SOUTH AFRICA provisional data and may be updated with further data cleaning. Case-finding method as captured by the laboratory information system. COVID-19 PCR testing data

Testing data by case-finding method

Aug 23 Aug 30 Sep 06 Sep 13 Sep 20 Report submission date

Aug 23

Aug 30

Sep 06

Report submission date

Sep 13

Sep 20