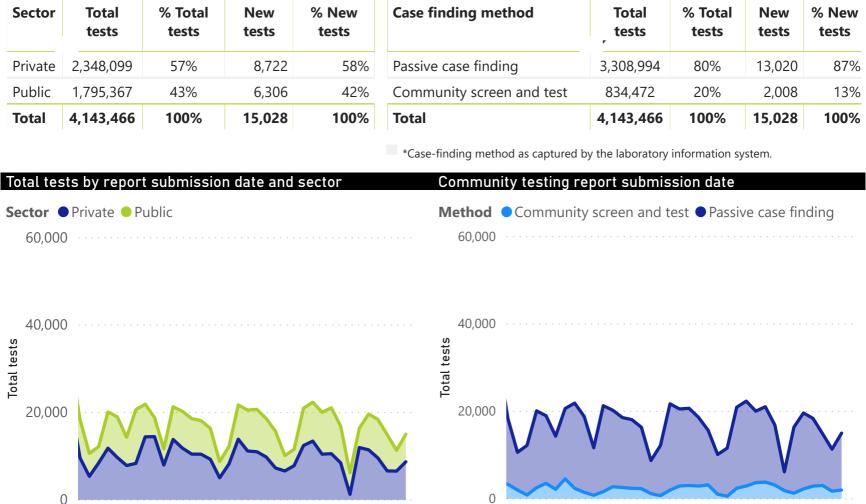

## National COVID-19 daily report

health

All testing data

This report collates laboratory data from the public- and private-sectors. Laboratory test data have been de-duplicated to the level of individual persons. These are

COMMUNICABLE DISEASES of the National Health Laboratory Servic

9/27/2020

EPUBLIC OF SOUTH AFRICA provisional data and may be updated with further data cleaning. Case-finding method as captured by the laboratory information system. COVID-19 PCR testing data

Testing data by case-finding method

Aug 23 Aug 30 Sep 06 Sep 13 Sep 20 Report submission date

Aug 23

Aug 30

Sep 06

Report submission date

Sep 13

Sep 20