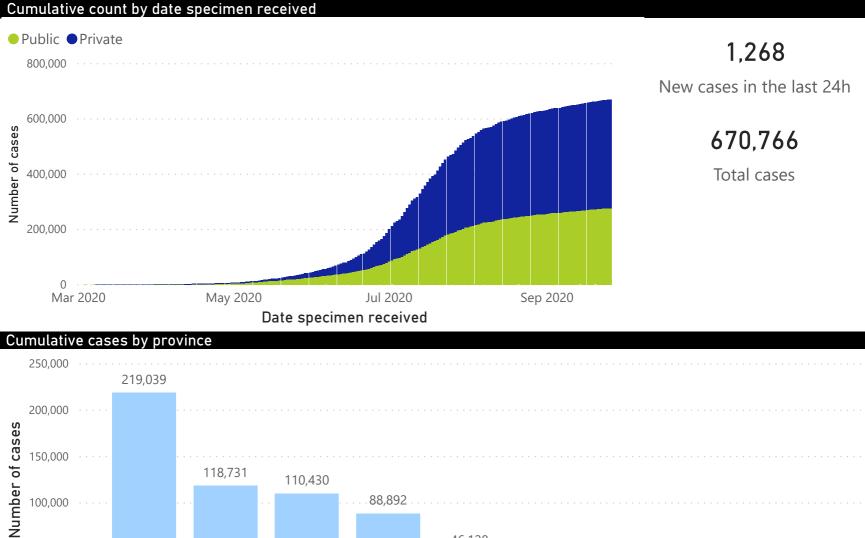

## National COVID-19 daily report

This report collates laboratory data from the public- and private-sectors. Laboratory test data have been de-duplicated to the level of individual persons. These are provisional data and may be updated with further data cleaning.