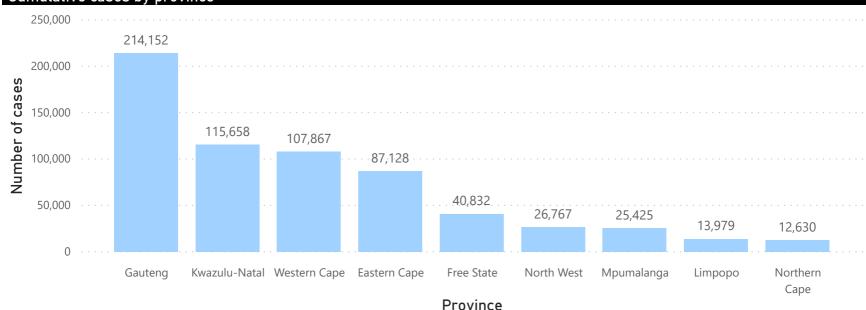

#### Cumulative cases by age and sex

372,450

Female cases

266,448

Male cases

5,540

Unknown cases

Age group