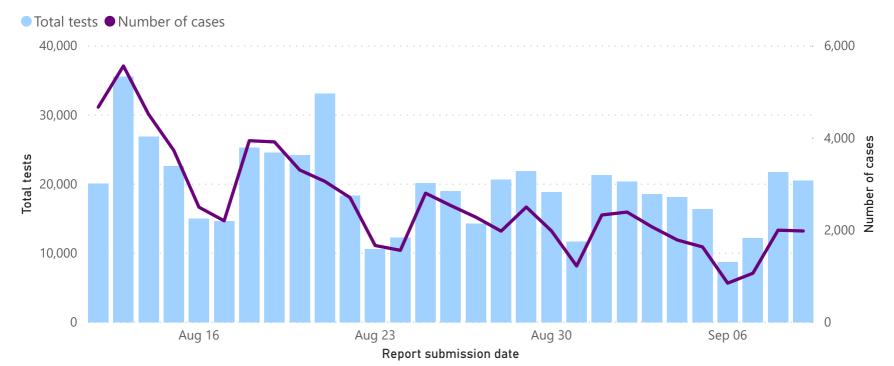

| Total<br>tests | % Total tests | New<br>tests | % New tests |
| Private          | 2,193,906      | 57%           | 11,191       | 54%                                 | Passive case finding      | 3,068,413      | 79%           | 17,617       | 86%         |
| Public           | 1,669,547      | 43%           | 9,364        | 46%                                 | Community screen and test | 795,040        | 21%           | 2,938        | 14%         |
| Total            | 3,863,453      | 100%          | 20,555       | 100%                                | Total                     | 3,863,453      | 100%          | 20,555       | 100%        |

<sup>\*</sup>Case-finding method as captured by the laboratory information system.



### Comparison of daily cases and tests performed