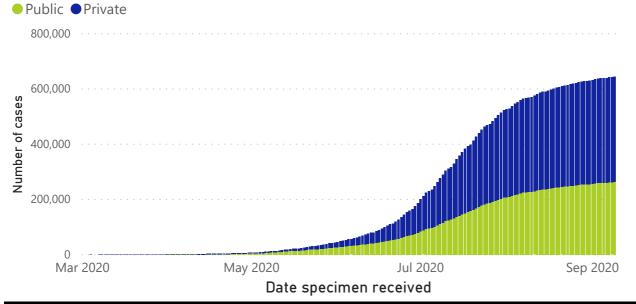

### **Person-level case data**

2,007

New cases in the last 24h

644,438

Total cases