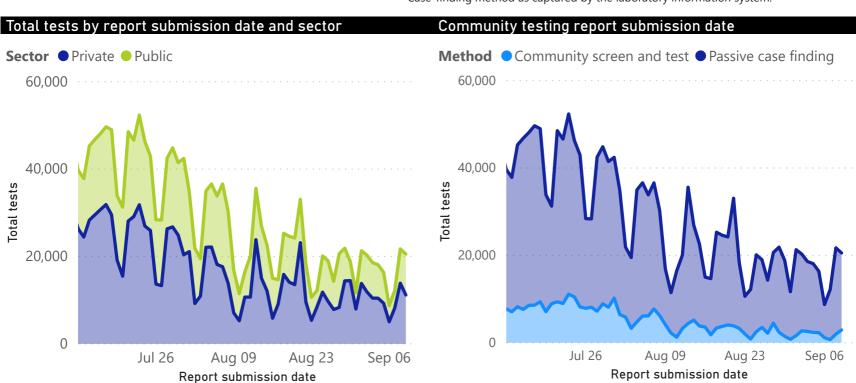

# **National COVID-19 daily report**

This report collates laboratory data from the public- and private-sectors. Laboratory test data have been de-duplicated to the level of individual persons. These are PUBLIC OF SOUTH AFRICA provisional data and may be updated with further data cleaning. Case-finding method as captured by the laboratory information system.

#### COVID-19 PCR testing data

| All testing data |                |               |              | Testing data by case-finding method |                           |                |               |              |             |
|------------------|----------------|---------------|--------------|-------------------------------------|---------------------------|----------------|---------------|--------------|-------------|
| Sector           | Total<br>tests | % Total tests | New<br>tests | % New<br>tests                      | Case finding method       | Total<br>tests | % Total tests | New<br>tests | % New tests |
| Private          | 2,193,906      | 57%           | 11,191       | 54%                                 | Passive case finding      | 3,068,413      | 79%           | 17,617       | 86%         |
| Public           | 1,669,547      | 43%           | 9,364        | 46%                                 | Community screen and test | 795,040        | 21%           | 2,938        | 14%         |
| Total            | 3,863,453      | 100%          | 20,555       | 100%                                | Total                     | 3,863,453      | 100%          | 20,555       | 100%        |

<sup>\*</sup>Case-finding method as captured by the laboratory information system.