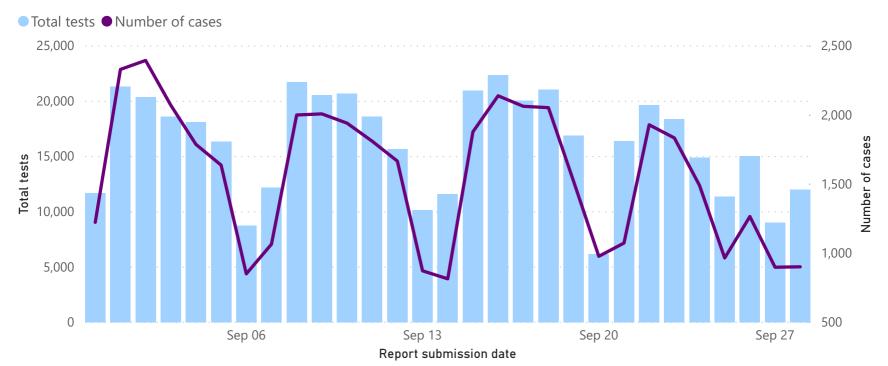

Case finding method       | Total<br>tests | % Total tests | New<br>tests | % New tests |
| Private   | 2,361,377      | 57%           | 8,391        | 70%                                 | Passive case finding      | 3,328,011      | 80%           | 11,278       | 94%         |
| Public    | 1,803,114      | 43%           | 3,620        | 30%                                 | Community screen and test | 836,480        | 20%           | 733          | 6%          |
| Total     | 4,164,491      | 100%          | 12,011       | 100%                                | Total                     | 4,164,491      | 100%          | 12,011       | 100%        |

<sup>\*</sup>Case-finding method as captured by the laboratory information system.



## Comparison of daily cases and tests performed