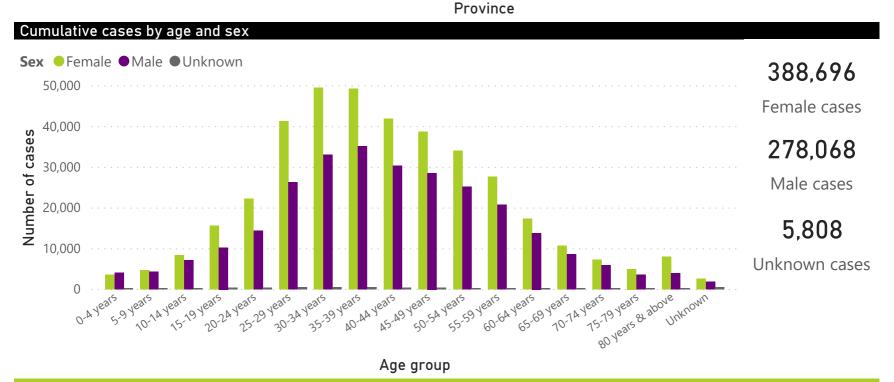

## **National COVID-19 daily report**



This report collates laboratory data from the public- and private-sectors. Laboratory test data have been de-duplicated to the level of individual persons. These are provisional data and may be updated with further data cleaning.









903

New cases in the last 24h

672,572

Total cases





## **National COVID-19 daily report**



This report collates laboratory data from the public- and private-sectors. Laboratory test data have been de-duplicated to the level of individual persons. These are PUBLIC OF SOUTH AFRICA provisional data and may be updated with further data cleaning. Case-finding method as captured by the laboratory information system.



## COVID-19 PCR testing data

| All testi | ng data        |               |              | Testing data by case-finding method |                           |                |               |              |             |
|-----------|----------------|---------------|--------------|-------------------------------------|---------------------------|----------------|---------------|--------------|-------------|
| Sector    | Total<b