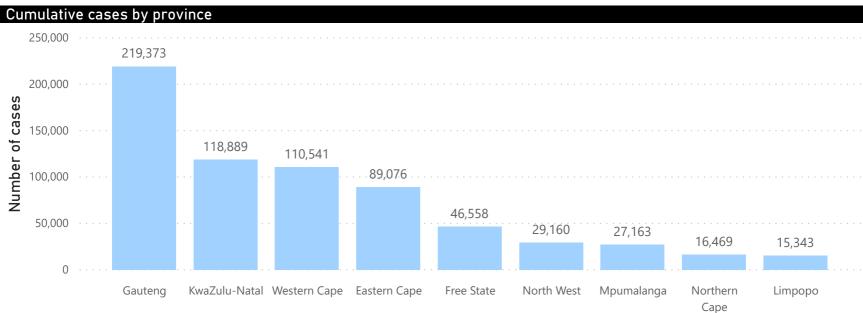

## **National COVID-19 daily report**



This report collates laboratory data from the public- and private-sectors. Laboratory test data have been de-duplicated to the level of individual persons. These are provisional data and may be updated with further data cleaning.









903

New cases in the last 24h

672,572

Total cases





## **National COVID-19 daily report**



This report collates laboratory data from the public- and private-sectors. Laboratory test data have been de-duplicated to the level of individual persons. These are PUBLIC OF SOUTH AFRICA provisional data and may be updated with further data cleaning. Case-finding method as captured by the laboratory information system.



## COVID-19 PCR testing data

| All testi | ng data        |               |              | Testing data by case-finding method |                           |                |               |              |             |
|-----------|----------------|---------------|--------------|-------------------------------------|---------------------------|----------------|---------------|--------------|-------------|
| Sector    | Total