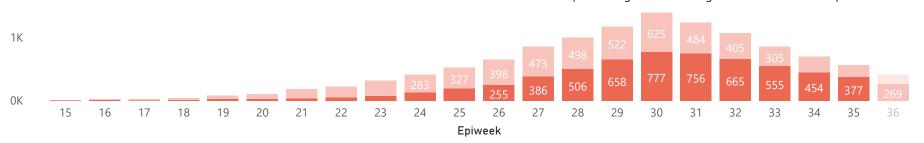

NATIONAL INSTITUTE FOR COMMUNICABLE DISEASES

The number of reported deaths may change day-to-day as new facilities enroll in this sentinel surveillance. The current epidemiological week is a lighter shade as it is incomplete.