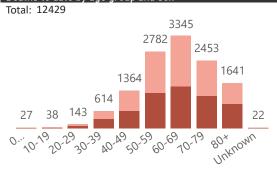

NATIONAL INSTITUTE FOR COMMUNICABLE DISEASES

Female Male

A patient is considered to have severe disease if they have developed ARDS, are in ICU or are ventilated

| Hospital Coverage: |
|--------------------|
|                    |

| Summary of report | Summary of reported COVID-19 admissions by province, by sector |                    |                |                    |                    |                |                      |  |
|-------------------|----------------------------------------------------------------|--------------------|----------------|--------------------|--------------------|----------------|----------------------|--|
| Province          | Facilities reporting                                           | Admissions to date | Deaths to date | Discharged to date | Currently admitted | Current in ICU | Currently ventilated |  |
| Gauteng           | 94                                                             | 17804              | 2657           | 13733              | 1408               | 285            | 91                   |  |
| Private           | 88                                                             | 15980              | 2350           | 12629              | 996                | 280            | 86                   |  |
| Public            | 6                                                              | 1824               | 307            | 1104               | 412                | 5              | 5                    |  |
| KwaZulu-Natal     | 70                                                             | 11214              | 1644           | 8974               | 590                | 122            | 39                   |  |
| Private           | 45                                                             | 9678               | 1316           | 7893               | 466                | 106            | 21                   |  |
| Public            | 25                                                             | 1536               | 328            | 1081               | 124                | 16             | 18                   |  |
| Western Cape      | 96                                                             | 18158              | 3486           | 14042              | 629                | 93             | 33                   |  |
| Private           | 40                                                             | 6470               | 988            | 5249               | 232                | 64             | 32                   |  |
| Public            | 56                                                             | 11688              | 2498           | 8793               | 397                | 29             | 1                    |  |
| Free State        | 53                                                             | 5331               | 958            | 3894               | 470                | 39             | 21                   |  |
| Private           | 20                                                             | 2991               | 472            | 2301               | 218                | 37             | 21                   |  |
| Public            | 33                                                             | 2340               | 486            | 1593               | 252                | 2              | 0                    |  |
| Eastern Cape      | 97                                                             | 9979               | 2684           | 6924               | 326                | 34             | 16                   |  |
| Private           | 17                                                             | 3418               | 752            | 2564               | 102                | 32             | 14                   |  |
| Public            | 80                                                             | 6561               | 1932           | 4360               | 224                | 2              | 2                    |  |
| Mpumalanga        | 33                                                             | 1890               | 231            | 1512               | 146                | 34             | 15                   |  |
| Private           | 9                                                              | 1729               | 188            | 1435               | 105                | 33             | 13                   |  |
| Public            | 24                                                             | 161                | 43             | 77                 | 41                 | 1              | 2                    |  |
| North West        | 21                                                             | 2966               | 385            | 2237               | 337                | 34             | 22                   |  |
| Private           | 12                                                             | 2491               | 296            | 2043               | 151                | 23             | 11                   |  |
| Public            | 9                                                              | 475                | 89             | 194                | 186                | 11             | 11                   |  |
| Northern Cape     | 12                                                             | 1241               | 168            | 894                | 169                | 29             | 20                   |  |
| Private           | 7                                                              | 823                | 100            | 635                | 86                 | 20             | 11                   |  |
| Public            | 5                                                              | 418                | 68             | 259                | 83                 | 9              | 9                    |  |
| Limpopo           | 37                                                             | 1259               | 216            | 908                | 134                | 8              | 8                    |  |
| Private           | 6                                                              | 924                | 144            | 716                | 64                 | 6              | 6                    |  |
| Public            | 31                                                             | 335                | 72             | 192                | 70                 | 2              | 2                    |  |
| Total             | 513                                                            | 69842              | 12429          | 53118              | 4209               | 678            | 265                  |  |