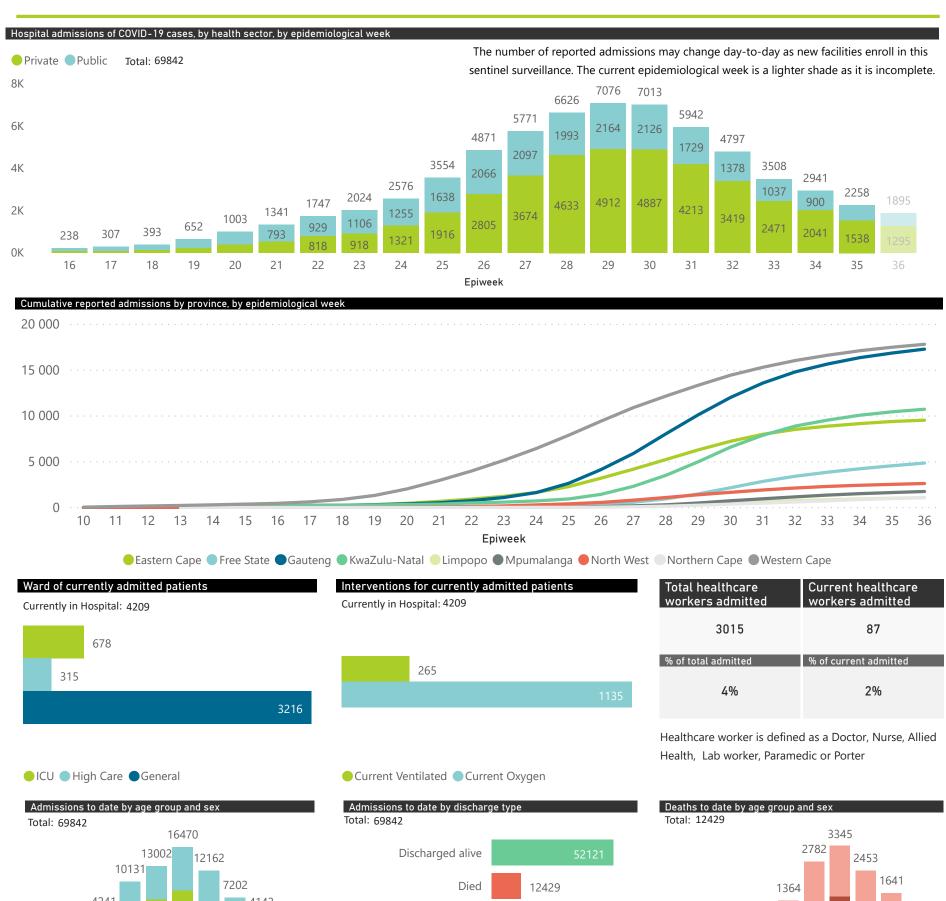

## NICD COVID-19 Surveillance in Selected Hospitals

National

health I IBLIC OF SOUTH AFRICA This report presents data collected using clinical information from admitted patients at selected hospitals to identify trends in admissions of COVID-19 patients. Not all hospitals currently participate and new facilities continue to enroll. The data below refer to admitted patients with laboratory-confirmed COVID-19.

## NICD COVID-19 Surveillance in Selected Hospitals

National

This report presents data collected using clinical information from admitted patients at selected hospitals to identify trends in admissions of COVID-19 patients. Not all hospitals currently participate and new facilities continue to enroll. The data below refer to admitted patients with laboratory-confirmed COVID-19.