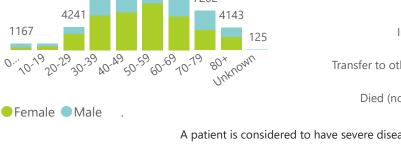

## NICD COVID-19 Surveillance in Selected Hospitals

National

This report presents data collected using clinical information from admitted patients at selected hospitals to identify trends in admissions of COVID-19 patients. Not all hospitals currently participate and new facilities continue to enroll. The data below refer to admitted patients with laboratory-confirmed COVID-19.

NATIONAL INSTITUTE FOR COMMUNICABLE DISEASES

The number of reported deaths may change day-to-day as new facilities enroll in this sentinel surveillance. The current epidemiological week is a lighter shade as it is incomplete.