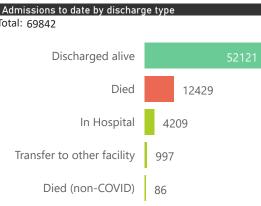

| Summary of report | Summary of reported COVID-19 admissions by province, by sector |                    |                |                    |                    |                |                      |  |
|-------------------|----------------------------------------------------------------|--------------------|----------------|--------------------|--------------------|----------------|----------------------|--|
| Province          | Facilities reporting                                           | Admissions to date | Deaths to date | Discharged to date | Currently admitted | Current in ICU | Currently ventilated |  |
| Gauteng           | 94                                                             | 17804              | 2657           | 13733              | 1408               | 285            | 91                   |  |
| Private           | 88                                                             | 15980              | 2350           | 12629              | 996                | 280            | 86                   |  |
| Public            | 6                                                              | 1824               | 307            | 1104               | 412                | 5              | 5                    |  |
| KwaZulu-Natal     | 70                                                             | 11214              | 1644           | 8974               | 590                | 122            | 39                   |  |
| Private           | 45                                                             | 9678               | 1316           | 7893               | 466                | 106            | 21                   |  |
| Public            | 25                                                             | 1536               | 328            | 1081               | 124                | 16             | 18                   |  |
| Western Cape      | 96                                                             | 18158              | 3486           | 14042              | 629                | 93             | 33                   |  |
| Private           | 40                                                             | 6470               | 988            | 5249               | 232                | 64             | 32                   |  |
| Public            | 56                                                             | 11688              | 2498           | 8793               | 397                | 29             | 1                    |  |
| Free State        | 53                                                             | 5331               | 958            | 3894               | 470                | 39             | 21                   |  |
| Private           | 20                                                             | 2991               | 472            | 2301               | 218                | 37             | 21                   |  |
| Public            | 33                                                             | 2340               | 486            | 1593               | 252                | 2              | 0                    |  |
| Eastern Cape      | 97                                                             | 9979               | 2684           | 6924               | 326                | 34             | 16                   |  |
| Private           | 17                                                             | 3418               | 752            | 2564               | 102                | 32             | 14                   |  |
| Public            | 80                                                             | 6561               | 1932           | 4360               | 224                | 2              | 2                    |  |
| Mpumalanga        | 33                                                             | 1890               | 231            | 1512               | 146                | 34             | 15                   |  |
| Private           | 9                                                              | 1729               | 188            | 1435               | 105                | 33             | 13                   |  |
| Public            | 24                                                             | 161                | 43             | 77                 | 41                 | 1              | 2                    |  |
| North West        | 21                                                             | 2966               | 385            | 2237               | 337                | 34             | 22                   |  |
| Private           | 12                                                             | 2491               | 296            | 2043               | 151                | 23             | 11                   |  |
| Public            | 9                                                              | 475                | 89             | 194                | 186                | 11             | 11                   |  |
| Northern Cape     | 12                                                             | 1241               | 168            | 894                | 169                | 29             | 20                   |  |
| Private           | 7                                                              | 823                | 100            | 635                | 86                 | 20             | 11                   |  |
| Public            | 5                                                              | 418                | 68             | 259                | 83                 | 9              | 9                    |  |
| Limpopo           | 37                                                             | 1259               | 216            | 908                | 134                | 8              | 8                    |  |
| Private           | 6                                                              | 924                | 144            | 716                | 64                 | 6              | 6                    |  |
| Public            | 31                                                             | 335                | 72             | 192                | 70                 | 2              | 2                    |  |
| Total             | 513                                                            | 69842              | 12429          | 53118              | 4209               | 678            | 265                  |  |

| Public Sector | Facilities Reporting | Admissions to date | Deaths to date | Discharged to date | Currently Admitted | Current ICU | Currently Ventilated |
|---------------|----------------------|--------------------|----------------|--------------------|--------------------|-------------|----------------------|
| Public        | 269                  | 25338              | 5823           | 17653              | 1789               | 77          | 50                   |
| Private       | 244                  | 44504              | 6606           | 35465              | 2420               | 601         | 215                  |

75%

Contact: DATCOV19@nicd.ac.za or Dr Waasila Jassat 082 927 4138

Source: NICD DATCOV19 Platform

1167

Public Hospitals (of 359)

The Western Cape government has been unable to provide daily data on patients who are on oxygen or ventilated, so this data is not up to date.

Private Hospitals (of 432) 100%