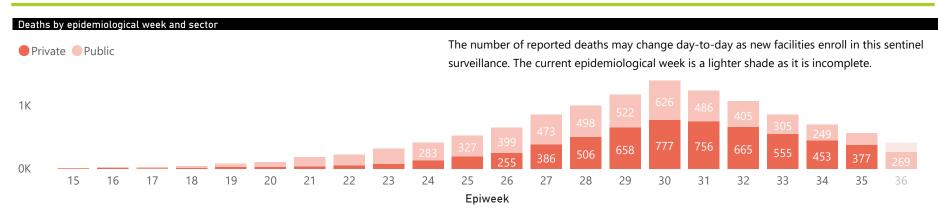

| Summary of report    | ed COVID-19 admission | ns by province, by secto | r              |                    |                    |                |                      |
|----------------------|-----------------------|--------------------------|----------------|--------------------|--------------------|----------------|----------------------|
| Province             | Facilities reporting  | Admissions to date       | Deaths to date | Discharged to date | Currently admitted | Current in ICU | Currently ventilated |
| Gauteng              | 94                    | 17805                    | 2657           | 13734              | 1408               | 285            | 93                   |
| Private              | 88                    | 15981                    | 2350           | 12630              | 996                | 280            | 88                   |
| Public               | 6                     | 1824                     | 307            | 1104               | 412                | 5              | 5                    |
| KwaZulu-Natal        | 70                    | 11213                    | 1645           | 8976               | 586                | 122            | 37                   |
| Private              | 45                    | 9678                     | 1316           | 7896               | 463                | 106            | 21                   |
| Public               | 25                    | 1535                     | 329            | 1080               | 123                | 16             | 16                   |
| Western Cape         | 96                    | 18174                    | 3487           | 14065              | 621                | 91             | 33                   |
| Private              | 40                    | 6470                     | 988            | 5249               | 232                | 64             | 32                   |
| Public               | 56                    | 11704                    | 2499           | 8816               | 389                | 27             | 1                    |
| Free State           | 53                    | 5336                     | 959            | 3896               | 472                | 39             | 21                   |
| Private              | 20                    | 2991                     | 472            | 2301               | 218                | 37             | 21                   |
| Public               | 33                    | 2345                     | 487            | 1595               | 254                | 2              | 0                    |
| Eastern Cape         | 97                    | 9981                     | 2685           | 6925               | 326                | 34             | 16                   |
| Private              | 17                    | 3418                     | 752            | 2564               | 102                | 32             | 14                   |
| Public               | 80                    | 6563                     | 1933           | 4361               | 224                | 2              | 2                    |
| Mpumalanga           | 33                    | 1890                     | 231            | 1512               | 146                | 34             | 15                   |
| Private              | 9                     | 1729                     | 188            | 1435               | 105                | 33             | 13                   |
| Public               | 24                    | 161                      | 43             | 77                 | 41                 | 1              | 2                    |
| North West           | 21                    | 2966                     | 385            | 2237               | 337                | 34             | 22                   |
| Private              | 12                    | 2491                     | 296            | 2043               | 151                | 23             | 11                   |
| Public               | 9                     | 475                      | 89             | 194                | 186                | 11             | 11                   |
| <b>Northern Cape</b> | 12                    | 1241                     | 168            | 894                | 169                | 29             | 20                   |
| Private              | 7                     | 823                      | 100            | 635                | 86                 | 20             | 11                   |
| Public               | 5                     | 418                      | 68             | 259                | 83                 | 9              | 9                    |
| Limpopo              | 37                    | 1278                     | 219            | 926                | 132                | 8              | 8                    |
| Private              | 6                     | 923                      | 143            | 716                | 64                 | 6              | 6                    |
| Public               | 31                    | 355                      | 76             | 210                | 68                 | 2              | 2                    |
| Total                | 513                   | 69884                    | 12436          | 53165              | 4197               | 676            | 265                  |

| Public Sector | Facilities Reporting | Admissions to date | Deaths to date | Discharged to date | Currently Admitted | Current ICU | Currently Ventilated |
|---------------|----------------------|--------------------|----------------|--------------------|--------------------|-------------|----------------------|
| Public        | 269                  | 25380              | 5831           | 17696              | 1780               | 75          | 48                   |
| Private       | 244                  | 44504              | 6605           | 35469              | 2417               | 601         | 217                  |