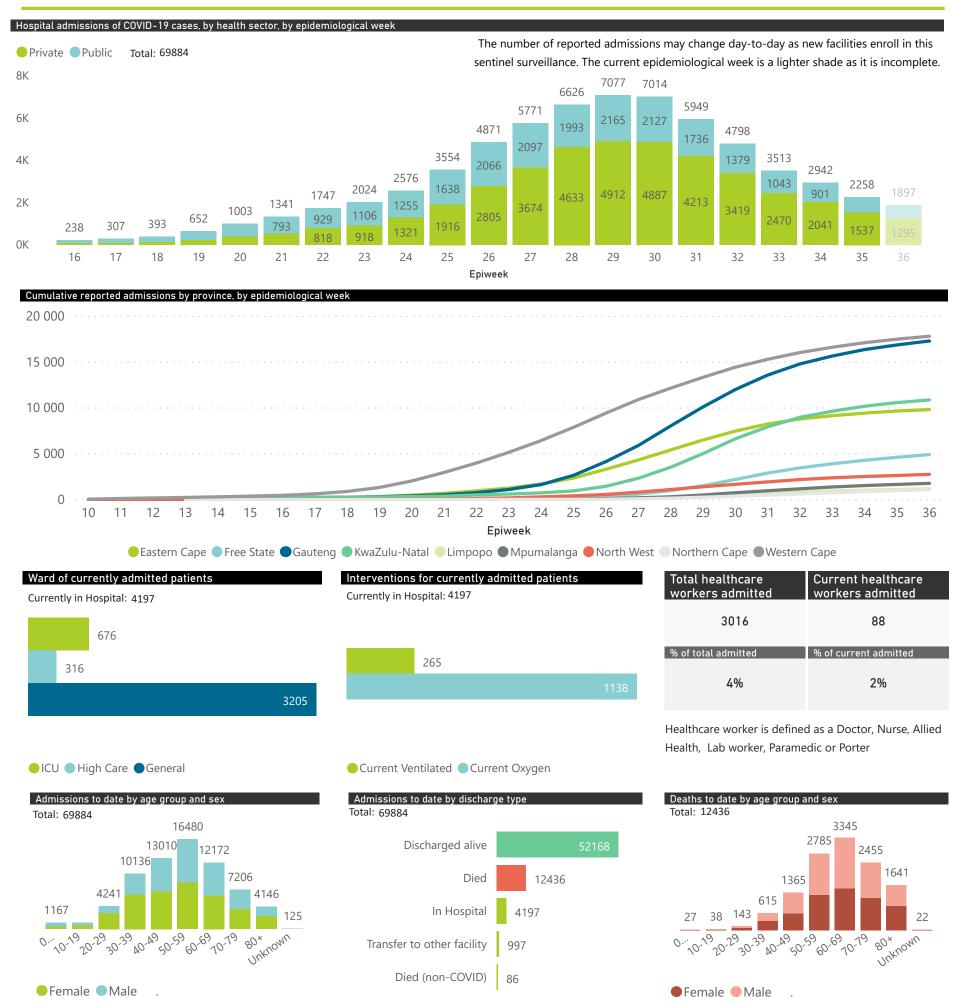

| Summary of report    | ed COVID-19 admission | ns by province, by secto | r              |                    |                    |                |                      |
|----------------------|-----------------------|--------------------------|----------------|--------------------|--------------------|----------------|----------------------|
| Province             | Facilities reporting  | Admissions to date       | Deaths to date | Discharged to date | Currently admitted | Current in ICU | Currently ventilated |
| Gauteng              | 94                    | 17805                    | 2657           | 13734              | 1408               | 285            | 93                   |
| Private              | 88                    | 15981                    | 2350           | 12630              | 996                | 280            | 88                   |
| Public               | 6                     | 1824                     | 307            | 1104               | 412                | 5              | 5                    |
| KwaZulu-Natal        | 70                    | 11213                    | 1645           | 8976               | 586                | 122            | 37                   |
| Private              | 45                    | 9678                     | 1316           | 7896               | 463                | 106            | 21                   |
| Public               | 25                    | 1535                     | 329            | 1080               | 123                | 16             | 16                   |
| Western Cape         | 96                    | 18174                    | 3487           | 14065              | 621                | 91             | 33                   |
| Private              | 40                    | 6470                     | 988            | 5249               | 232                | 64             | 32                   |
| Public               | 56                    | 11704                    | 2499           | 8816               | 389                | 27             | 1                    |
| Free State           | 53                    | 5336                     | 959            | 3896               | 472                | 39             | 21                   |
| Private              | 20                    | 2991                     | 472            | 2301               | 218                | 37             | 21                   |
| Public               | 33                    | 2345                     | 487            | 1595               | 254                | 2              | 0                    |
| Eastern Cape         | 97                    | 9981                     | 2685           | 6925               | 326                | 34             | 16                   |
| Private              | 17                    | 3418                     | 752            | 2564               | 102                | 32             | 14                   |
| Public               | 80                    | 6563                     | 1933           | 4361               | 224                | 2              | 2                    |
| Mpumalanga           | 33                    | 1890                     | 231            | 1512               | 146                | 34             | 15                   |
| Private              | 9                     | 1729                     | 188            | 1435               | 105                | 33             | 13                   |
| Public               | 24                    | 161                      | 43             | 77                 | 41                 | 1              | 2                    |
| North West           | 21                    | 2966                     | 385            | 2237               | 337                | 34             | 22                   |
| Private              | 12                    | 2491                     | 296            | 2043               | 151                | 23             | 11                   |
| Public               | 9                     | 475                      | 89             | 194                | 186                | 11             | 11                   |
| <b>Northern Cape</b> | 12                    | 1241                     | 168            | 894                | 169                | 29             | 20                   |
| Private              | 7                     | 823                      | 100            | 635                | 86                 | 20             | 11                   |
| Public               | 5                     | 418                      | 68             | 259                | 83                 | 9              | 9                    |
| Limpopo              | 37                    | 1278                     | 219            | 926                | 132                | 8              | 8                    |
| Private              | 6                     | 923                      | 143            | 716                | 64                 | 6              | 6                    |
| Public               | 31                    | 355                      | 76             | 210                | 68                 | 2              | 2                    |
| Total                | 513                   | 69884                    | 12436          | 53165              | 4197               | 676            | 265                  |

| Public Sector | Facilities Reporting | Admissions to date | Deaths to date | Discharged to date | Currently Admitted | Current ICU | Currently Ventilated |
|---------------|----------------------|--------------------|----------------|--------------------|--------------------|-------------|----------------------|
| Public        | 269                  | 25380              | 5831           | 17696              | 1780               | 75          | 48                   |
| Private       | 244                  | 44504              | 6605           | 35469              | 2417               | 601         | 217                  |