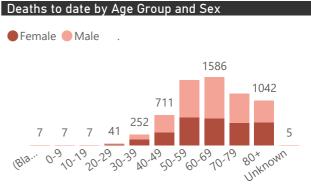

326                  |

Source: NICD DATCOV19 Platform

Contact: DATCOV19@nicd.ac.za or Dr Waasila Jassat 082 927 4138

Hospital Coverage:

100% Private Hospitals (of 432)

56% Public Hospitals (of 359)

A patient is considered to have severe disease if they have developed ARDS, are in ICU or are ventilated



This report presents data collected using clinical information from admitted patients of selected hospitals, to better understand COVID-19. Not all hospitals currently participate and new facilities continue to enroll. The data below refer to admitted patients with laboratory-confirmed COVID-19.





The number of reported admissions may change day-to-day as new facilities enrol in this sentinel surveillance.



● ICU ● High Care ● General









Current VentilatedCurrent Oxygen



|                                     |                         |                       | To Date      |                       | Current               |                  |                      |
|-------------------------------------|-------------------------|-----------------------|--------------|-----------------------|-----------------------|------------------|----------------------|
| Private<br>Hospital<br>Groups.Group | Facilities<br>Reporting | Admissions<br>to date | Died to date | Discharged to<br>date | Currently<br>Admitted | Currently in ICU | Currently Ventilated |
| Netcare                             | 55                      | 12184                 | 1973         | 9311                  | 900                   | 262              | 146                  |
| Life