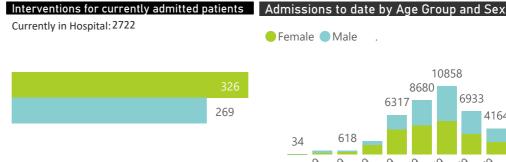

| Public Sector | Facilities Reporting | Admissions to date | Deaths to date | Discharged to date | Currently Admitted | Current ICU | Currently Ventilated |
|---------------|----------------------|--------------------|----------------|--------------------|--------------------|-------------|----------------------|
| Public        | 202                  | 22865              | 5226           | 15977              | 1620               | 94          | 53                   |
| Private       | 244                  | 43243              | 6384           | 34124              | 2722               | 694         | 326                  |