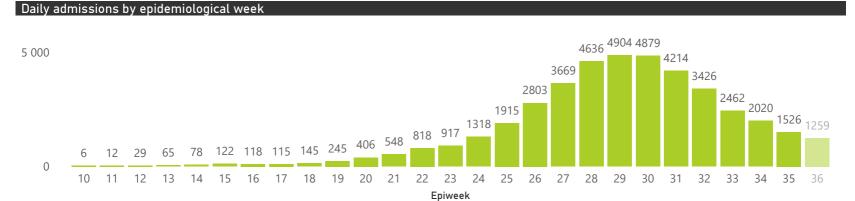

The number of reported admissions may change day-to-day as new facilities enrol in this sentinel surveillance.

● ICU ● High Care ● General

Current VentilatedCurrent Oxygen

|                                     |                         |                       | To Date      |                       | Current               |                  |                      |
|-------------------------------------|-------------------------|-----------------------|--------------|-----------------------|-----------------------|------------------|----------------------|
| Private<br>Hospital<br>Groups.Group | Facilities<br>Reporting | Admissions<br>to date | Died to date | Discharged to<br>date | Currently<br>Admitted | Currently in ICU | Currently Ventilated |
| Netcare                             | 55                      | 12184                 | 1973         | 9311                  | 900                   | 262              | 146                  |
| Life                                | 48                      | 9597                  | 1449         | 7719                  | 429                   | 171              | 24                   |
| Mediclinic                          | 48                      | 10490                 | 1594         | 8225                  | 668                   | 134              | 91                   |
| NHN                                 | 72                      | 6998                  | 898          | 5672                  | 419                   | 81               | 38                   |
| Lenmed                              | 10                      | 2210                  | 281          | 1771                  | 158                   | 32               | 19                   |
| Clinix                              | 6                       | 920                   | 93           | 718                   | 108                   | 9                | 5                    |
| JMH                                 | 5                       | 844                   | 96           | 708                   | 40                    | 5                | 3                    |
| Total                               | 244                     | 43243                 | 6384         | 34124                 | 2722                  | 694              | 326                  |