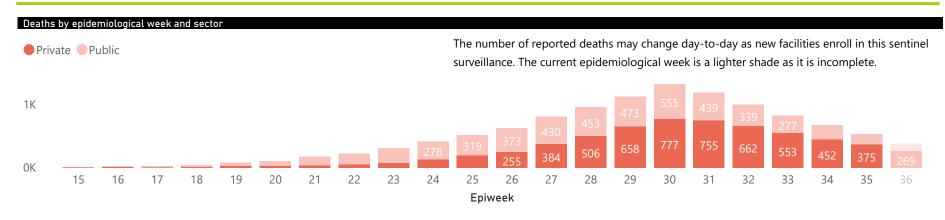

The number of reported admissions may change day-to-day as new facilities enrol in this sentinel surveillance.

● ICU ● High Care ● General

Current VentilatedCurrent Oxygen

|                                     |                         |                       | To Date      |                       | Current               |                  |                      |
|-------------------------------------|-------------------------|-----------------------|--------------|-----------------------|-----------------------|------------------|----------------------|
| Private<br>Hospital<br>Groups.Group | Facilities<br>Reporting | Admissions<br>to date | Died to date | Discharged to<br>date | Currently<br>Admitted | Currently in ICU | Currently Ventilated |
| Netcare                             | 55                      | 12184                 | 1973         | 9311                  | 900                   | 262              | 146                  |
| Life                                | 48                      | 9597                  | 1449         | 7719                  | 429                   | 171              | 24                   |
| Mediclinic                          | 48                      | 10490                 | 1594         | 8225                  | 668                   | 134              | 91                   |
| NHN                                 | 72                      | 6998                  | 898          | 5672                  | 419                   | 81               | 38                   |
| Lenmed                              | 10                      | 2210                  | 281          | 1771                  | 158                   | 32               | 19                   |
| Clinix                              | 6                       | 920                   | 93           | 718                   | 108                   | 9                | 5                    |
| JMH                                 | 5                       | 844                   | 96           | 708                   | 40                    | 5                | 3                    |
| Total                               | 244                     | 43243                 | 6384         | 34124                 | 2722                  | 694              | 326                  |