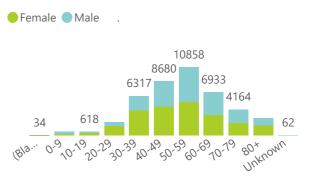

This report presents data collected using clinical information from admitted patients of selected hospitals, to better understand COVID-19. Not all hospitals currently participate and new facilities continue to enroll. The data below refer to admitted patients with laboratory-confirmed COVID-19.