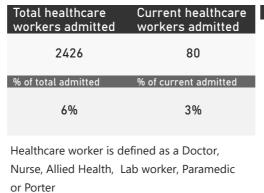

| 2722               | 694         | 326                  |

Source: NICD DATCOV19 Platform

Contact: DATCOV19@nicd.ac.za or Dr Waasila Jassat 082 927 4138

Hospital Coverage:

100% Private Hospitals (of 432)

56% Public Hospitals (of 359)

A patient is considered to have severe disease if they have developed ARDS, are in ICU or are ventilated



This report presents data collected using clinical information from admitted patients of selected hospitals, to better understand COVID-19. Not all hospitals currently participate and new facilities continue to enroll. The data below refer to admitted patients with laboratory-confirmed COVID-19.





The number of reported admissions may change day-to-day as new facilities enrol in this sentinel surveillance.



● ICU ● High Care ● General









Current VentilatedCurrent Oxygen



|                                     |                         |                       | To Date      |                       | Current               |                  |                      |
|-------------------------------------|-------------------------|-----------------------|--------------|-----------------------|-----------------------|------------------|----------------------|
| Private<br>Hospital<br>Groups.Group | Facilities<br>Reporting | Admissions<br>to date | Died to date | Discharged to<br>date | Currently<br>Admitted | Currently in ICU | Currently Ventilated |
| Netcare                             | 55                      | 12184                 | 1973         | 9311                  | 900                   | 262              | 146