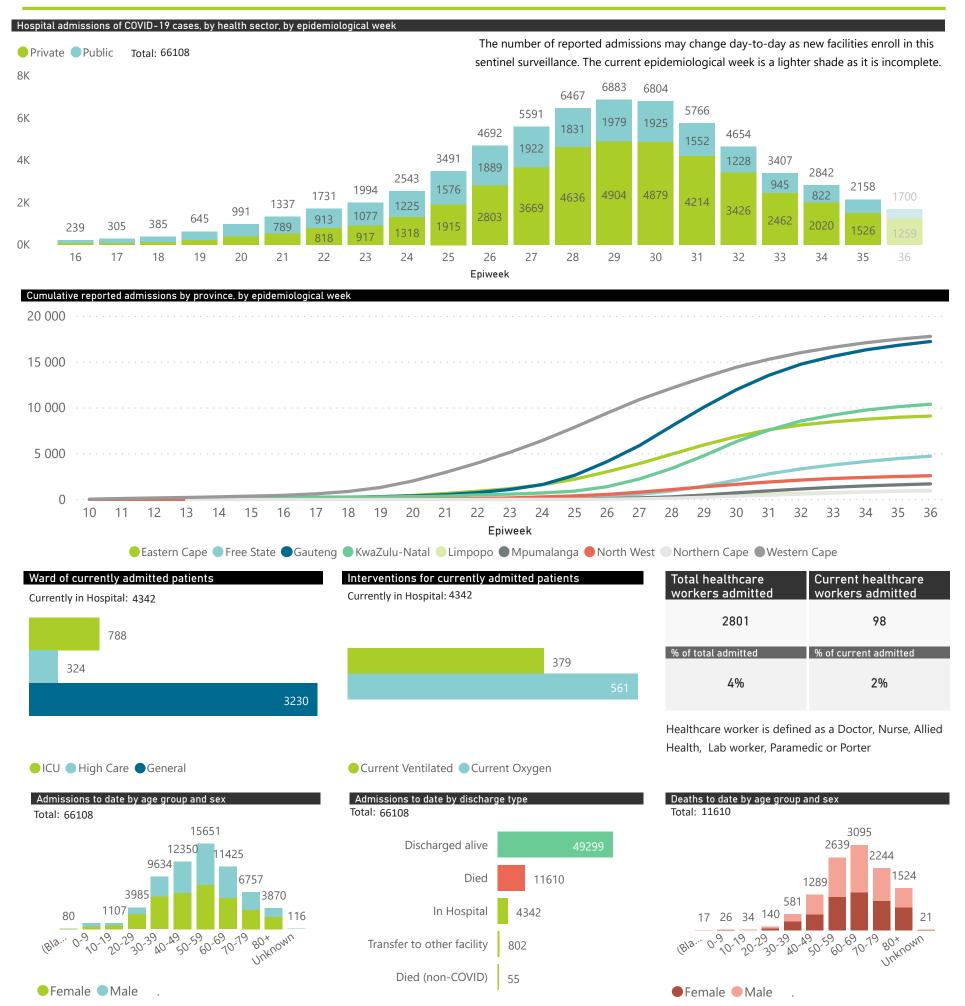

| Summary of reported COVID-19 admissions by province, by sector |                      |                    |                |                    |                    |                |                      |
|----------------------------------------------------------------|----------------------|--------------------|----------------|--------------------|--------------------|----------------|----------------------|
| Province                                                       | Facilities reporting | Admissions to date | Deaths to date | Discharged to date | Currently admitted | Current in ICU | Currently ventilated |
| Gauteng                                                        | 94                   | 17370              | 2567           | 13250              | 1547               | 328            | 147                  |
| Private                                                        | 88                   | 15585              | 2274           | 12191              | 1115               | 323            | 144                  |
| Public                                                         | 6                    | 1785               | 293            | 1059               | 432                | 5              | 3                    |
| KwaZulu-Natal                                                  | 54                   | 10500              | 1534           | 8326               | 637                | 156            | 83                   |
| Private                                                        | 45                   | 9483               | 1270           | 7664               | 546                | 135            | 63                   |
| Public                                                         | 9                    | 1017               | 264            | 662                | 91                 | 21             | 20                   |
| Western Cape                                                   | 96                   | 17847              | 3426           | 13726              | 694                | 108            | 36                   |
| Private                                                        | 40                   | 6331               | 968            | 5102               | 260                | 72             | 35                   |
| Public                                                         | 56                   | 11516              | 2458           | 8624               | 434                | 36             | 1                    |
| Eastern Cape                                                   | 96                   | 9144               | 2384           | 6351               | 381                | 48             | 21                   |
| Private                                                        | 17                   | 3360               | 742            | 2495               | 123                | 39             | 16                   |
| Public                                                         | 79                   | 5784               | 1642           | 3856               | 258                | 9              | 5                    |
| Free State                                                     | 49                   | 4867               | 847            | 3502               | 516                | 42             | 36                   |
| Private                                                        | 20                   | 2856               | 455            | 2133               | 268                | 39             | 23                   |
| Public                                                         | 29                   | 2011               | 392            | 1369               | 248                | 3              | 13                   |
| Mpumalanga                                                     | 26                   | 1736               | 188            | 1389               | 158                | 41             | 16                   |
| Private                                                        | 9                    | 1641               | 168            | 1336               | 136                | 41             | 16                   |
| Public                                                         | 17                   | 95                 | 20             | 53                 | 22                 | 0              | 0                    |
| North West                                                     | 14                   | 2606               | 359            | 2055               | 185                | 32             | 15                   |
| Private                                                        | 12                   | 2366               | 280            | 1971               | 114                | 22             | 12                   |
| Public                                                         | 2                    | 240                | 79             | 84                 | 71                 | 10             | 3                    |
| Northern Cape                                                  | 8                    | 1063               | 145            | 757                | 154                | 23             | 17                   |
| Private                                                        | 7                    | 756                | 92             | 562                | 100                | 15             | 11                   |
| Public                                                         | 1                    | 307                | 53             | 195                | 54                 | 8              | 6                    |
| Limpopo                                                        | 9                    | 975                | 160            | 745                | 70                 | 10             | 8                    |
| Private                                                        | 6                    | 865                | 135            | 670                | 60                 | 8              | 6                    |
| Public                                                         | 3                    | 110                | 25             | 75                 | 10                 | 2              | 2                    |
| Total                                                          | 446                  | 66108              | 11610          | 50101              | 4342               | 788            | 379                  |

| Public Sector | Facilities Reporting | Admissions to date | Deaths to date | Discharged to date | Currently Admitted | Current ICU | Currently Ventilated |
|---------------|----------------------|--------------------|----------------|--------------------|--------------------|-------------|----------------------|
| Public        | 202                  | 22865              | 5226           | 15977              | 1620               | 94          | 53                   |
| Private       | 244                  | 43243              | 6384           | 34124              | 2722               | 694         | 326                  |

The number of reported admissions may change day-to-day as new facilities enrol in this sentinel surveillance.

● ICU ● High Care ● General

Current VentilatedCurrent Oxygen

|                                     |                         |                       | To Date      |                       | Current               |                  |                      |
|-------------------------------------|-------------------------|-----------------------|--------------|-----------------------|-----------------------|------------------|----------------------|
| Private<br>Hospital<br>Groups.Group | Facilities<br>Reporting | Admissions<br>to date | Died to date | Discharged to<br>date | Currently<br>Admitted | Currently in ICU | Currently Ventilated |
| Netcare                             | 55                      | 12184                 | 1973         | 9311                  | 900                   | 262              | 146                  |
| Life                                | 48                      | 9597                  | 1449         | 7719                  | 429                   | 171              | 24                   |
| Mediclinic                          | 48                      | 10490                 | 1594         | 8225                  | 668                   | 134              | 91                   |
| NHN                                 | 72                      | 6998                  | 898          | 5672                  | 419                   | 81               | 38                   |
| Lenmed                              | 10                      | 2210                  | 281          | 1771                  | 158                   | 32               | 19                   |
| Clinix                              | 6                       | 920                   | 93           | 718                   | 108                   | 9                | 5                    |
| JMH                                 | 5                       | 844                   | 96           | 708                   | 40                    | 5                | 3                    |
| Total                               | 244                     | 43243                 | 6384         | 34124                 | 2722                  | 694              | 326                  |