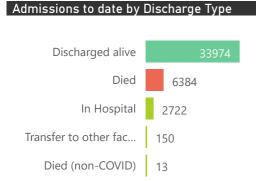

| Summary of reported COVID-19 admissions by province, by sector |                      |                    |                |                    |                    |                |                      |
|----------------------------------------------------------------|----------------------|--------------------|----------------|--------------------|--------------------|----------------|----------------------|
| Province                                                       | Facilities reporting | Admissions to date | Deaths to date | Discharged to date | Currently admitted | Current in ICU | Currently ventilated |
| Gauteng                                                        | 94                   | 17370              | 2567           | 13250              | 1547               | 328            | 147                  |
| Private                                                        | 88                   | 15585              | 2274           | 12191              | 1115               | 323            | 144                  |
| Public                                                         | 6                    | 1785               | 293            | 1059               | 432                | 5              | 3                    |
| KwaZulu-Natal                                                  | 54                   | 10500              | 1534           | 8326               | 637                | 156            | 83                   |
| Private                                                        | 45                   | 9483               | 1270           | 7664               | 546                | 135            | 63                   |
| Public                                                         | 9                    | 1017               | 264            | 662                | 91                 | 21             | 20                   |
| Western Cape                                                   | 96                   | 17847              | 3426           | 13726              | 694                | 108            | 36                   |
| Private                                                        | 40                   | 6331               | 968            | 5102               | 260                | 72             | 35                   |
| Public                                                         | 56                   | 11516              | 2458           | 8624               | 434                | 36             | 1                    |
| Eastern Cape                                                   | 96                   | 9144               | 2384           | 6351               | 381                | 48             | 21                   |
| Private                                                        | 17                   | 3360               | 742            | 2495               | 123                | 39             | 16                   |
| Public                                                         | 79                   | 5784               | 1642           | 3856               | 258                | 9              | 5                    |
| Free State                                                     | 49                   | 4867               | 847            | 3502               | 516                | 42             | 36                   |
| Private                                                        | 20                   | 2856               | 455            | 2133               | 268                | 39             | 23                   |
| Public                                                         | 29                   | 2011               | 392            | 1369               | 248                | 3              | 13                   |
| Mpumalanga                                                     | 26                   | 1736               | 188            | 1389               | 158                | 41             | 16                   |
| Private                                                        | 9                    | 1641               | 168            | 1336               | 136                | 41             | 16                   |
| Public                                                         | 17                   | 95                 | 20             | 53                 | 22                 | 0              | 0                    |
| North West                                                     | 14                   | 2606               | 359            | 2055               | 185                | 32             | 15                   |
| Private                                                        | 12                   | 2366               | 280            | 1971               | 114                | 22             | 12                   |
| Public                                                         | 2                    | 240                | 79             | 84                 | 71                 | 10             | 3                    |
| Northern Cape                                                  | 8                    | 1063               | 145            | 757                | 154                | 23             | 17                   |
| Private                                                        | 7                    | 756                | 92             | 562                | 100                | 15             | 11                   |
| Public                                                         | 1                    | 307                | 53             | 195                | 54                 | 8              | 6                    |
| Limpopo                                                        | 9                    | 975                | 160            | 745                | 70                 | 10             | 8                    |
| Private                                                        | 6                    | 865                | 135            | 670                | 60                 | 8              | 6                    |
| Public                                                         | 3                    | 110                | 25             | 75                 | 10                 | 2              | 2                    |
| Total                                                          | 446                  | 66108              | 11610          | 50101              | 4342               | 788            | 379                  |

| Public Sector | Facilities Reporting | Admissions to date | Deaths to date | Discharged to date | Currently Admitted | Current ICU | Currently Ventilated |
|---------------|----------------------|--------------------|----------------|--------------------|--------------------|-------------|----------------------|
| Public        | 202                  | 22865              | 5226           | 15977              | 1620               | 94          | 53                   |
| Private       | 244                  | 43243              | 6384           | 34124              | 2722               | 694         | 326                  |