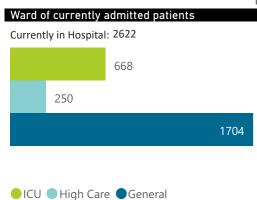

| Public Sector | Facilities Reporting | Admissions to date | Deaths to date | Discharged to date | Currently Admitted | Current ICU | Currently Ventilated |
|---------------|----------------------|--------------------|----------------|--------------------|--------------------|-------------|----------------------|
| Public        | 218                  | 23266              | 5320           | 16339              | 1559               | 83          | 45                   |
| Private       | 244                  | 43644              | 6466           | 34543              | 2622               | 668         | 315                  |