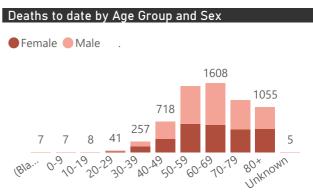

| Public Sector | Facilities Reporting | Admissions to date | Deaths to date | Discharged to date | Currently Admitted | Current ICU | Currently Ventilated |
|---------------|----------------------|--------------------|----------------|--------------------|--------------------|-------------|----------------------|
| Public        | 218                  | 23266              | 5320           | 16339              | 1559               | 83          | 45                   |
| Private       | 244                  | 43644              | 6466           | 34543              | 2622               | 668         | 315                  |