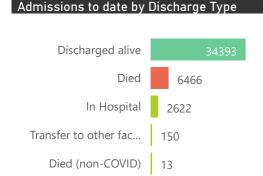

| Public Sector | Facilities Reporting | Admissions to date | Deaths to date | Discharged to date | Currently Admitted | Current ICU | Currently Ventilated |
|---------------|----------------------|--------------------|----------------|--------------------|--------------------|-------------|----------------------|
| Public        | 218                  | 23266              | 5320           | 16339              | 1559               | 83          | 45                   |
| Private       | 244                  | 43644              | 6466           | 34543              | 2622               | 668         | 315                  |