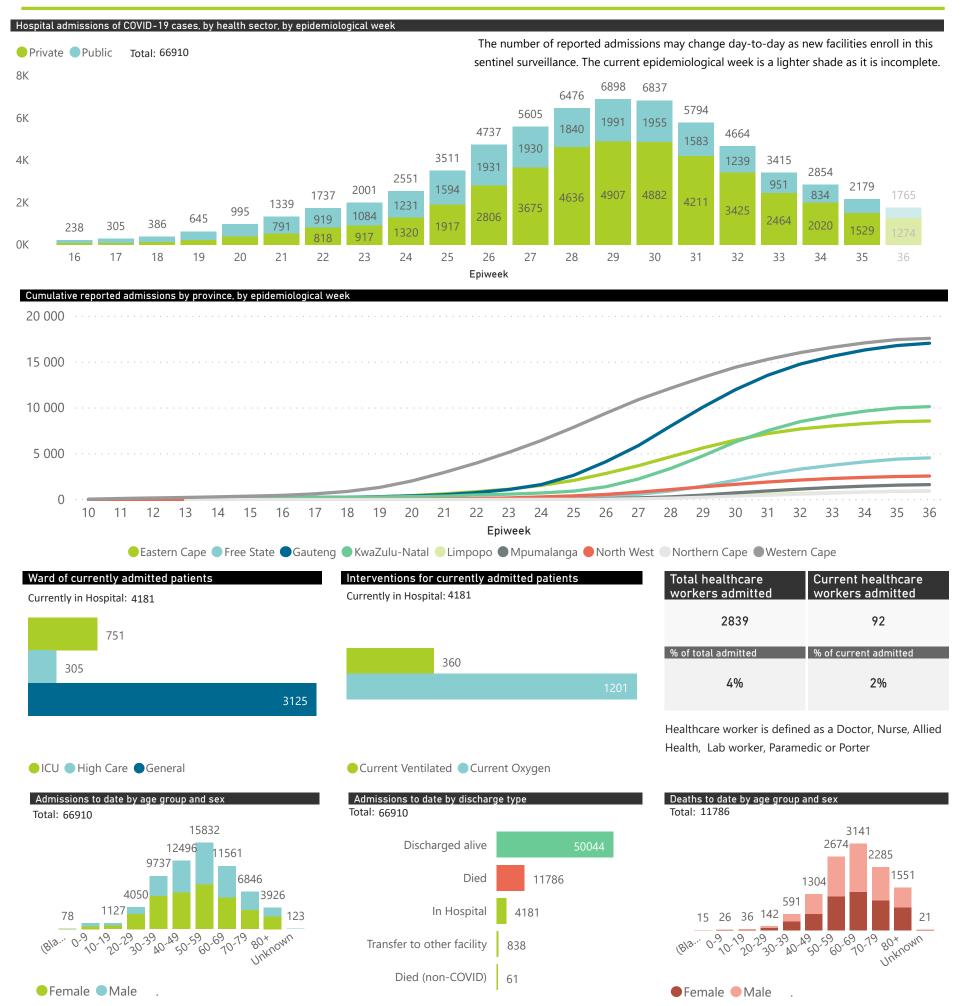

This report presents data collected using clinical information from admitted patients at selected hospitals to identify trends in admissions of COVID-19 patients. Not all hospitals currently participate and new facilities continue to enroll. The data below refer to admitted patients with laboratory-confirmed COVID-19.

## NICD COVID-19 Surveillance in Selected Hospitals

National

This report presents data collected using clinical information from admitted patients at selected hospitals to identify trends in admissions of COVID-19 patients. Not all hospitals currently participate and new facilities continue to enroll. The data below refer to admitted patients with laboratory-confirmed COVID-19.

| Summary of reported COVID-19 admissions by province, by sector |                      |                    |                |                    |                    |                  |                      |
|----------------------------------------------------------------|----------------------|--------------------|----------------|--------------------|--------------------|------------------|----------------------|
| Province                                                       | Facilities reporting | Admissions to date | Deaths to date | Discharged to date | Currently admitted | Current in ICU ▼ | Currently ventilated |
| Gauteng                                                        | 94                   | 17507              | 2596           | 13408              | 1497               | 313              | 138                  |
| Private                                                        | 88                   | 15719              | 2301           | 12332              | 1081               | 308              | 134                  |
| Public                                                         | 6                    | 1788               | 295            | 1076               | 416                | 5                | 4                    |
| KwaZulu-Natal                                                  | 58                   | 10614              | 1556           | 8463               | 592                | 137              | 74                   |
| Private                                                        | 45                   | 9534               | 1287           | 7717               | 527                | 121              | 58                   |
| Public                                                         | 13                   | 1080               | 269            | 746                | 65                 | 16               | 16                   |
| Western Cape                                                   | 96                   | 17977              | 3449           | 13845              | 682                | 99               | 35                   |
| Private                                                        | 40                   | 6381               | 977            | 5152               | 251                | 64               | 34                   |
| Public                                                         | 56                   | 11596              | 2472           | 8693               | 431                | 35               | 1                    |
| Free State                                                     | 51                   | 5010               | 875            | 3629               | 500                | 45               | 29                   |
| Private                                                        | 20                   | 2896               | 460            | 2190               | 246                | 43               | 26                   |
| Public                                                         | 31                   | 2114               | 415            | 1439               | 254                | 2                | 3                    |
| Eastern Cape                                                   | 96                   | 9283               | 2434           | 6473               | 347                | 44               | 22                   |
| Private                                                        | 17                   | 3381               | 747            | 2514               | 120                | 39               | 17                   |
| Public                                                         | 79                   | 5902               | 1687           | 3959               | 227                | 5                | 5                    |
| Mpumalanga                                                     | 26                   | 1783               | 202            | 1440               | 140                | 43               | 15                   |
| Private                                                        | 9                    | 1681               | 180            | 1382               | 118                | 43               | 15                   |
| Public                                                         | 17                   | 102                | 22             | 58                 | 22                 | 0                | 0                    |
| North West                                                     | 16                   | 2642               | 361            | 2074               | 200                | 37               | 22                   |
| Private                                                        | 12                   | 2398               | 282            | 1989               | 126                | 27               | 14                   |
| Public                                                         | 4                    | 244                | 79             | 85                 | 74                 | 10               | 8                    |
| Northern Cape                                                  | 8                    | 1093               | 149            | 782                | 154                | 24               | 17                   |
| Private                                                        | 7                    | 778                | 95             | 583                | 98                 | 16               | 11                   |
| Public                                                         | 1                    | 315                | 54             | 199                | 56                 | 8                | 6                    |
| Limpopo                                                        | 17                   | 1001               | 164            | 768                | 69                 | 9                | 8                    |
| Private                                                        | 6                    | 876                | 137            | 684                | 55                 | 7                | 6                    |
| Public                                                         | 11                   | 125                | 27             | 84                 | 14                 | 2                | 2                    |
| Total                                                          | 462                  | 66910              | 11786          | 50882              | 4181               | 751              | 360                  |