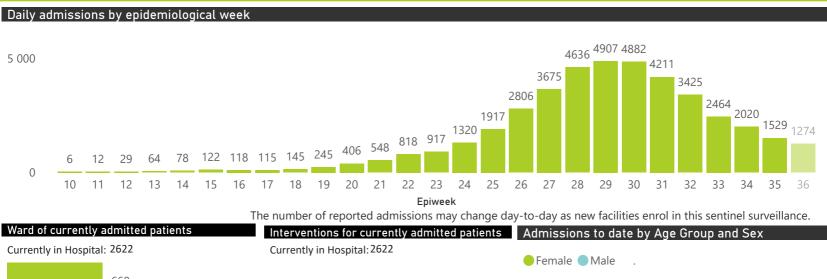

This report presents data collected using clinical information from admitted patients at selected hospitals to identify trends in admissions of COVID-19 patients. Not all hospitals currently participate and new facilities continue to enroll. The data below refer to admitted patients with laboratory-confirmed COVID-19.

## NICD COVID-19 Surveillance in Selected Hospitals

National

This report presents data collected using clinical information from admitted patients at selected hospitals to identify trends in admissions of COVID-19 patients. Not all hospitals currently participate and new facilities continue to enroll. The data below refer to admitted patients with laboratory-confirmed COVID-19.