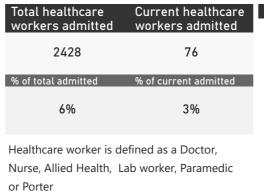

| Public Sector | Facilities Reporting | Admissions to date | Deaths to date | Discharged to date | Currently Admitted | Current ICU | Currently Ventilated |
|---------------|----------------------|--------------------|----------------|--------------------|--------------------|-------------|----------------------|
| Public        | 218                  | 23266              | 5320           | 16339              | 1559               | 83          | 45                   |
| Private       | 244                  | 43644              | 6466           | 34543              | 2622               | 668         | 315                  |