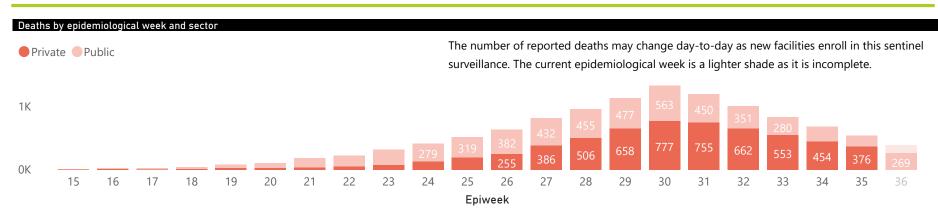

This report presents data collected using clinical information from admitted patients at selected hospitals to identify trends in admissions of COVID-19 patients. Not all hospitals currently participate and new facilities continue to enroll. The data below refer to admitted patients with laboratory-confirmed COVID-19.

## NICD COVID-19 Surveillance in Selected Hospitals

National

This report presents data collected using clinical information from admitted patients at selected hospitals to identify trends in admissions of COVID-19 patients. Not all hospitals currently participate and new facilities continue to enroll. The data below refer to admitted patients with laboratory-confirmed COVID-19.