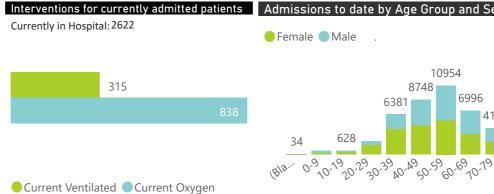

| Public Sector | Facilities Reporting | Admissions to date | Deaths to date | Discharged to date | Currently Admitted | Current ICU | Currently Ventilated |
|---------------|----------------------|--------------------|----------------|--------------------|--------------------|-------------|----------------------|
| Public        | 218                  | 23266              | 5320           | 16339              | 1559               | 83          | 45                   |
| Private       | 244                  | 43644              | 6466           | 34543              | 2622               | 668         | 315                  |