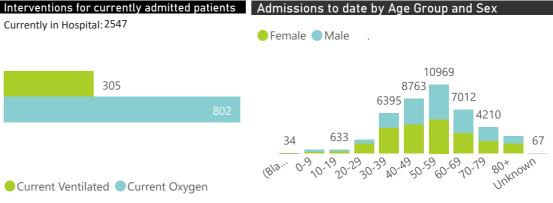

| Public Sector | Facilities Reporting | Admissions to date | Deaths to date | Discharged to date | Currently Admitted | Current ICU | Currently Ventilated |
|---------------|----------------------|--------------------|----------------|--------------------|--------------------|-------------|----------------------|
| Public        | 223                  | 23498              | 5370           | 16517              | 1563               | 80          | 46                   |
| Private       | 244                  | 43738              | 6484           | 34694              | 2547               | 649         | 305                  |