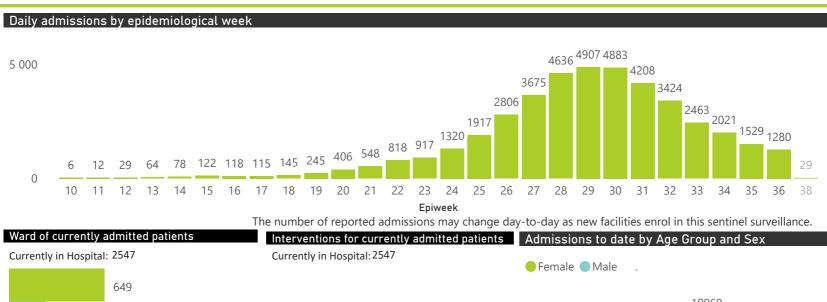

| Public Sector | Facilities Reporting | Admissions to date | Deaths to date | Discharged to date | Currently Admitted | Current ICU | Currently Ventilated |
|---------------|----------------------|--------------------|----------------|--------------------|--------------------|-------------|----------------------|
| Public        | 223                  | 23498              | 5370           | 16517              | 1563               | 80          | 46                   |
| Private       | 244                  | 43738              | 6484           | 34694              | 2547               | 649         | 305                  |