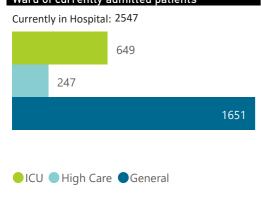

| Public Sector | Facilities Reporting | Admissions to date | Deaths to date | Discharged to date | Currently Admitted | Current ICU | Currently Ventilated |
|---------------|----------------------|--------------------|----------------|--------------------|--------------------|-------------|----------------------|
| Public        | 223                  | 23498              | 5370           | 16517              | 1563               | 80          | 46                   |
| Private       | 244                  | 43738              | 6484           | 34694              | 2547               | 649         | 305                  |

|                                     |                         |                       |              | To Date               |                       | Current          |                      |  |
|-------------------------------------|-------------------------|-----------------------|--------------|-----------------------|-----------------------|------------------|----------------------|--|
| Private<br>Hospital<br>Groups.Group | Facilities<br>Reporting | Admissions<br>to date | Died to date | Discharged to<br>date | Currently<br>Admitted | Currently in ICU | Currently Ventilated |  |
| Netcare                             | 55                      | 12285                 | 2003         | 9465                  | 817                   | 244              | 136                  |  |
| Life                                | 48                      | 9734                  | 1474         | 7855                  | 405                   | 158              | 24                   |  |
| Mediclinic                          | 48                      | 10637                 | 1626         | 8393                  | 615                   | 125              | 83                   |  |
| NHN                                 | 72                      | 7060                  | 909          | 5743                  | 399                   | 76               | 38                   |  |
| Lenmed                              | 10                      | 2242                  | 283          | 1807                  | 152                   | 29               | 16                   |  |
| Clinix                              | 6                       | 927                   | 93           | 719                   | 114                   | 12               | 6                    |  |
| JMH                                 | 5                       | 853                   | 96           | 712                   | 45                    | 5                | 2                    |  |
| Total                               | 244                     | 43738                 | 6484         | 34694                 | 2547                  | 649              | 305                  |  |