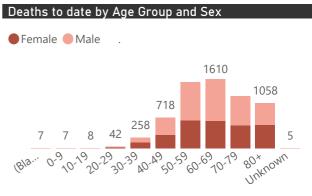

| Public Sector | Facilities Reporting | Admissions to date | Deaths to date | Discharged to date | Currently Admitted | Current ICU | Currently Ventilated |
|---------------|----------------------|--------------------|----------------|--------------------|--------------------|-------------|----------------------|
| Public        | 223                  | 23498              | 5370           | 16517              | 1563               | 80          | 46                   |
| Private       | 244                  | 43738              | 6484           | 34694              | 2547               | 649         | 305                  |