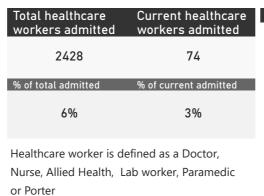

| Public Sector | Facilities Reporting | Admissions to date | Deaths to date | Discharged to date | Currently Admitted | Current ICU | Currently Ventilated |
|---------------|----------------------|--------------------|----------------|--------------------|--------------------|-------------|----------------------|
| Public        | 223                  | 23498              | 5370           | 16517              | 1563               | 80          | 46                   |
| Private       | 244                  | 43738              | 6484           | 34694              | 2547               | 649         | 305                  |