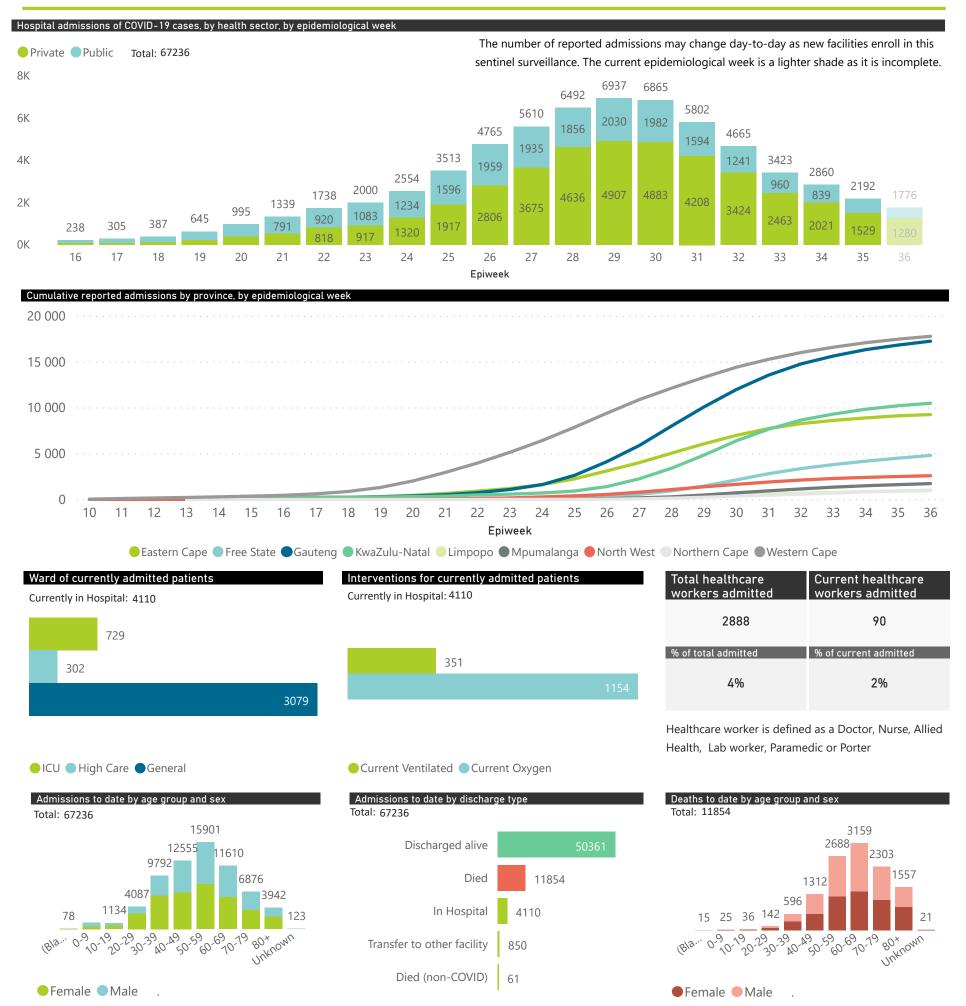

This report presents data collected using clinical information from admitted patients at selected hospitals to identify trends in admissions of COVID-19 patients. Not all hospitals currently participate and new facilities continue to enroll. The data below refer to admitted patients with laboratory-confirmed COVID-19.

## NICD COVID-19 Surveillance in Selected Hospitals

National

This report presents data collected using clinical information from admitted patients at selected hospitals to identify trends in admissions of COVID-19 patients. Not all hospitals currently participate and new facilities continue to enroll. The data below refer to admitted patients with laboratory-confirmed COVID-19.

This report presents data collected using clinical information from admitted patients of selected hospitals, to better understand COVID-19. Not all hospitals currently participate and new facilities continue to enroll. The data below refer to admitted patients with laboratory-confirmed COVID-19.

| Summary of report    | ed COVID-19 admission | ns by province, by secto | r              |                    |                    |                |                      |
|----------------------|-----------------------|--------------------------|----------------|--------------------|--------------------|----------------|----------------------|
| Province             | Facilities reporting  | Admissions to date       | Deaths to date | Discharged to date | Currently admitted | Current in ICU | Currently ventilated |
| Gauteng              | 94                    | 17536                    | 2602           | 13464              | 1464               | 301            | 131                  |
| Private              | 88                    | 15745                    | 2307           | 12386              | 1047               | 296            | 127                  |
| Public               | 6                     | 1791                     | 295            | 1078               | 417                | 5              | 4                    |
| KwaZulu-Natal        | 58                    | 10698                    | 1559           | 8574               | 562                | 132            | 74                   |
| Private              | 45                    | 9547                     | 1290           | 7756               | 498                | 116            | 58                   |
| Public               | 13                    | 1151                     | 269            | 818                | 64                 | 16             | 16                   |
| Western Cape         | 96                    | 18005                    | 3457           | 13861              | 686                | 102            | 33                   |
| Private              | 40                    | 6393                     | 979            | 5161               | 252                | 66             | 32                   |
| Public               | 56                    | 11612                    | 2478           | 8700               | 434                | 36             | 1                    |
| Free State           | 52                    | 5072                     | 895            | 3667               | 504                | 48             | 29                   |
| Private              | 20                    | 2918                     | 463            | 2207               | 248                | 46             | 26                   |
| Public               | 32                    | 2154                     | 432            | 1460               | 256                | 2              | 3                    |
| Mpumalanga           | 26                    | 1794                     | 206            | 1444               | 143                | 40             | 15                   |
| Private              | 9                     | 1688                     | 181            | 1385               | 121                | 40             | 15                   |
| Public               | 17                    | 106                      | 25             | 59                 | 22                 | 0              | 0                    |
| Eastern Cape         | 97                    | 9350                     | 2457           | 6547               | 317                | 39             | 19                   |
| Private              | 17                    | 3381                     | 748            | 2526               | 107                | 36             | 15                   |
| Public               | 80                    | 5969                     | 1709           | 4021               | 210                | 3              | 4                    |
| North West           | 16                    | 2653                     | 361            | 2076               | 209                | 36             | 21                   |
| Private              | 12                    | 2403                     | 282            | 1991               | 129                | 26             | 13                   |
| Public               | 4                     | 250                      | 79             | 85                 | 80                 | 10             | 8                    |
| <b>Northern Cape</b> | 8                     | 1111                     | 150            | 797                | 156                | 24             | 22                   |
| Private              | 7                     | 785                      | 95             | 596                | 92                 | 18             | 14                   |
| Public               | 1                     | 326                      | 55             | 201                | 64                 | 6              | 8                    |
| Limpopo              | 20                    | 1017                     | 167            | 781                | 69                 | 7              | 7                    |
| Private              | 6                     | 878                      | 139            | 686                | 53                 | 5              | 5                    |
| Public               | 14                    | 139                      | 28             | 95                 | 16                 | 2              | 2                    |
| Total                | 467                   | 67236                    | 11854          | 51211              | 4110               | 729            | 351                  |