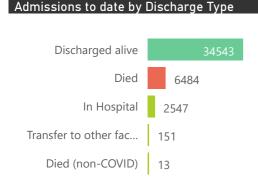

| Public Sector | Facilities Reporting | Admissions to date | Deaths to date | Discharged to date | Currently Admitted | Current ICU | Currently Ventilated |
|---------------|----------------------|--------------------|----------------|--------------------|--------------------|-------------|----------------------|
| Public        | 223                  | 23498              | 5370           | 16517              | 1563               | 80          | 46                   |
| Private       | 244                  | 43738              | 6484           | 34694              | 2547               | 649         | 305                  |