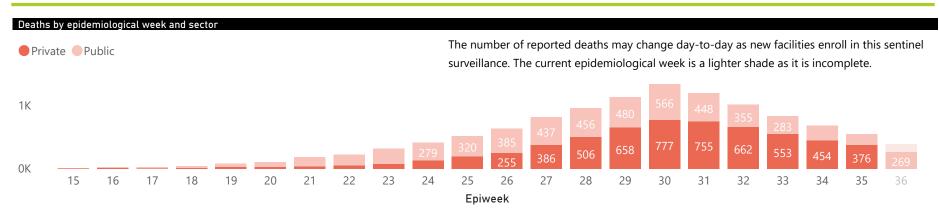

| Public Sector | Facilities Reporting | Admissions to date | Deaths to date | Discharged to date | Currently Admitted | Current ICU | Currently Ventilated |
|---------------|----------------------|--------------------|----------------|--------------------|--------------------|-------------|----------------------|
| Public        | 223                  | 23498              | 5370           | 16517              | 1563               | 80          | 46                   |
| Private       | 244                  | 43738              | 6484           | 34694              | 2547               | 649         | 305                  |