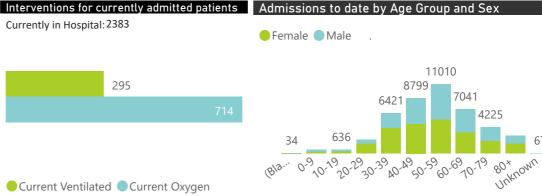

| Public Sector | Facilities Reporting | Admissions to date | Deaths to date | Discharged to date | Currently Admitted | Current ICU | Currently Ventilated |
|---------------|----------------------|--------------------|----------------|--------------------|--------------------|-------------|----------------------|
| Public        | 236                  | 23991              | 5475           | 16833              | 1631               | 81          | 49                   |
| Private       | 244                  | 43917              | 6511           | 35010              | 2383               | 612         | 295                  |