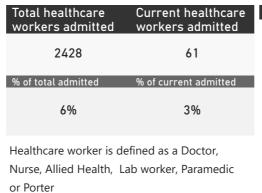

|
| Private       | 244                  | 43917              | 6511           | 35010              | 2383               | 612         | 295                  |

Source: NICD DATCOV19 Platform

Contact: DATCOV19@nicd.ac.za or Dr Waasila Jassat 082 927 4138

Hospital Coverage:

100% Private Hospitals (of 432)

66% Public Hospitals (of 359)

A patient is considered to have severe disease if they have developed ARDS, are in ICU or are ventilated



This report presents data collected using clinical information from admitted patients of selected hospitals, to better understand COVID-19. Not all hospitals currently participate and new facilities continue to enroll. The data below refer to admitted patients with laboratory-confirmed COVID-19.







● ICU ● High Care ● General









|                                     |                         |                       | To Date      |                       | Current               |     |                      |
|-------------------------------------|-------------------------|-----------------------|--------------|-----------------------|-----------------------|-----|----------------------|
| Private<br>Hospital<br>Groups.Group | Facilities<br>Reporting | Admissions<br>to date | Died to date | Discharged to<br>date | Currently<br>Admitted | •   | Currently Ventilated |
| Netcare                             | 55                      | 12340                 | 2007         | 9502                  | 831                   | 241 | 134                  |
| Life                                | 48                      | 97