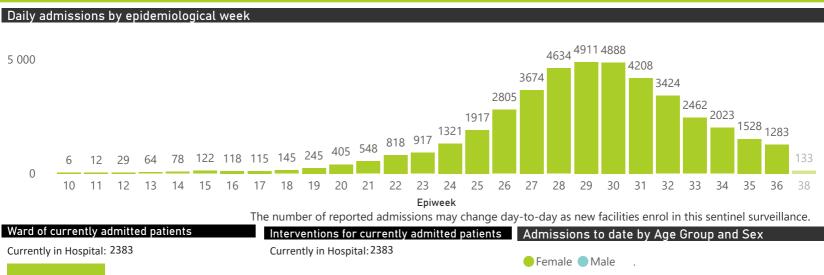

| Public Sector | Facilities Reporting | Admissions to date | Deaths to date | Discharged to date | Currently Admitted | Current ICU | Currently Ventilated |
|---------------|----------------------|--------------------|----------------|--------------------|--------------------|-------------|----------------------|
| Public        | 236                  | 23991              | 5475           | 16833              | 1631               | 81          | 49                   |
| Private       | 244                  | 43917              | 6511           | 35010              | 2383               | 612         | 295                  |