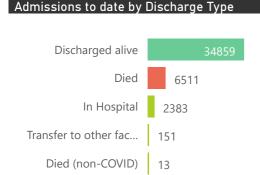

| Public Sector | Facilities Reporting | Admissions to date | Deaths to date | Discharged to date | Currently Admitted | Current ICU | Currently Ventilated |
|---------------|----------------------|--------------------|----------------|--------------------|--------------------|-------------|----------------------|
| Public        | 236                  | 23991              | 5475           | 16833              | 1631               | 81          | 49                   |
| Private       | 244                  | 43917              | 6511           | 35010              | 2383               | 612         | 295                  |