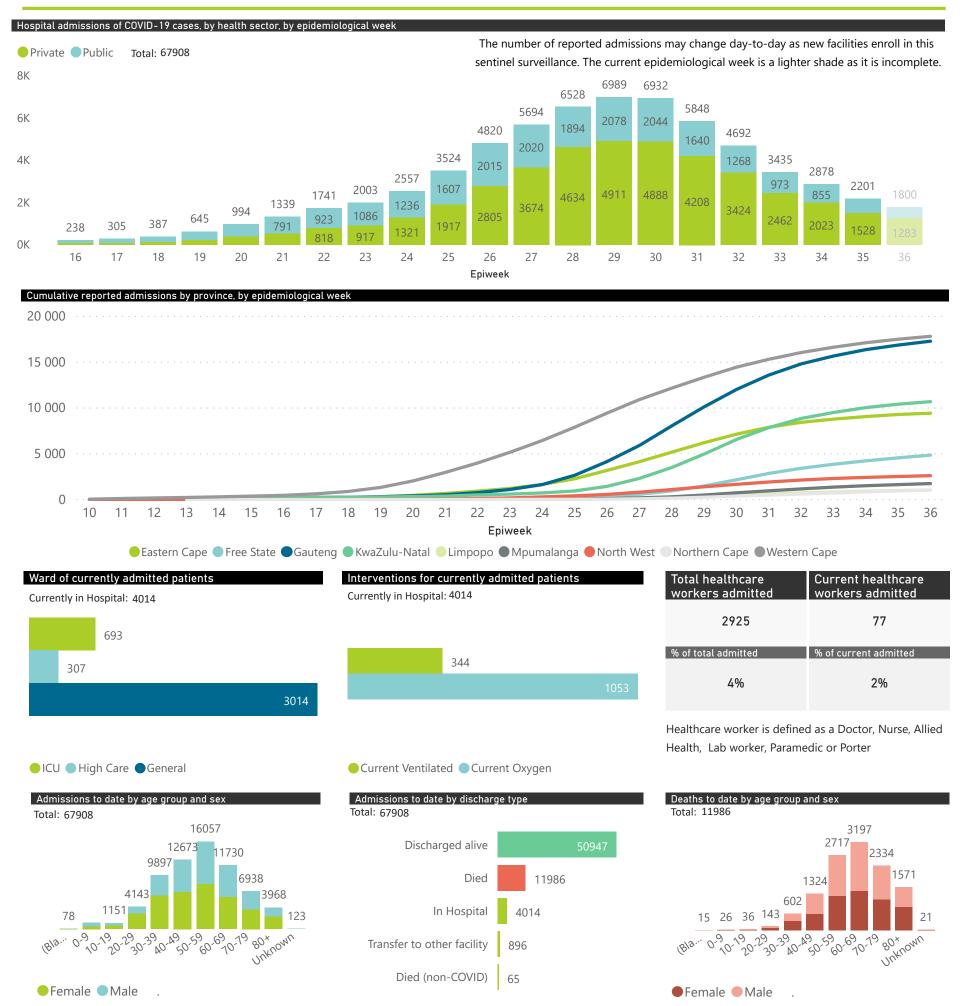

This report presents data collected using clinical information from admitted patients at selected hospitals to identify trends in admissions of COVID-19 patients. Not all hospitals currently participate and new facilities continue to enroll. The data below refer to admitted patients with laboratory-confirmed COVID-19.

## NICD COVID-19 Surveillance in Selected Hospitals

National

This report presents data collected using clinical information from admitted patients at selected hospitals to identify trends in admissions of COVID-19 patients. Not all hospitals currently participate and new facilities continue to enroll. The data below refer to admitted patients with laboratory-confirmed COVID-19.

| Summary of report    | ted COVID-19 admission | ns by province, by secto | r              |                    |                    |                |                      |
|----------------------|------------------------|--------------------------|----------------|--------------------|--------------------|----------------|----------------------|
| Province             | Facilities reporting   | Admissions to date       | Deaths to date | Discharged to date | Currently admitted | Current in ICU | Currently ventilated |
| Gauteng              | 94                     | 17582                    | 2610           | 13566              | 1400               | 280            | 125                  |
| Private              | 88                     | 15790                    | 2314           | 12483              | 988                | 275            | 121                  |
| Public               | 6                      | 1792                     | 296            | 1083               | 412                | 5              | 4                    |
| KwaZulu-Natal        | 61                     | 10913                    | 1588           | 8702               | 617                | 131            | 70                   |
| Private              | 45                     | 9599                     | 1301           | 7797               | 498                | 114            | 54                   |
| Public               | 16                     | 1314                     | 287            | 905                | 119                | 17             | 16                   |
| Western Cape         | 96                     | 18021                    | 3460           | 13900              | 660                | 99             | 36                   |
| Private              | 40                     | 6401                     | 980            | 5196               | 224                | 64             | 35                   |
| Public               | 56                     | 11620                    | 2480           | 8704               | 436                | 35             | 1                    |
| Free State           | 52                     | 5144                     | 926            | 3740               | 471                | 42             | 24                   |
| Private              | 20                     | 2940                     | 465            | 2256               | 219                | 40             | 22                   |
| Public               | 32                     | 2204                     | 461            | 1484               | 252                | 2              | 2                    |
| <b>Eastern Cape</b>  | 97                     | 9530                     | 2489           | 6701               | 311                | 38             | 21                   |
| Private              | 17                     | 3395                     | 748            | 2542               | 105                | 36             | 17                   |
| Public               | 80                     | 6135                     | 1741           | 4159               | 206                | 2              | 4                    |
| Mpumalanga           | 28                     | 1804                     | 209            | 1478               | 116                | 34             | 15                   |
| Private              | 9                      | 1694                     | 183            | 1418               | 92                 | 34             | 14                   |
| Public               | 19                     | 110                      | 26             | 60                 | 24                 | 0              | 1                    |
| North West           | 17                     | 2679                     | 364            | 2110               | 198                | 34             | 18                   |
| Private              | 12                     | 2417                     | 285            | 2013               | 118                | 24             | 10                   |
| Public               | 5                      | 262                      | 79             | 97                 | 80                 | 10             | 8                    |
| <b>Northern Cape</b> | 10                     | 1144                     | 159            | 822                | 155                | 27             | 28                   |
| Private              | 7                      | 790                      | 96             | 607                | 85                 | 19             | 17                   |
| Public               | 3                      | 354                      | 63             | 215                | 70                 | 8              | 11                   |
| Limpopo              | 25                     | 1091                     | 181            | 824                | 86                 | 8              | 7                    |
| Private              | 6                      | 891                      | 139            | 698                | 54                 | 6              | 5                    |
| Public               | 19                     | 200                      | 42             | 126                | 32                 | 2              | 2                    |
| Total                | 480                    | 67908                    | 11986          | 51843              | 4014               | 693            | 344                  |