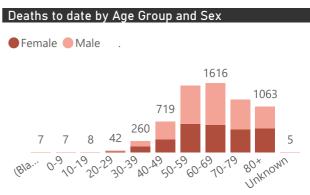

|
| Private       | 244                  | 43917              | 6511           | 35010              | 2383               | 612         | 295                  |

Source: NICD DATCOV19 Platform

Contact: DATCOV19@nicd.ac.za or Dr Waasila Jassat 082 927 4138

Hospital Coverage:

100% Private Hospitals (of 432)

66% Public Hospitals (of 359)

A patient is considered to have severe disease if they have developed ARDS, are in ICU or are ventilated



This report presents data collected using clinical information from admitted patients of selected hospitals, to better understand COVID-19. Not all hospitals currently participate and new facilities continue to enroll. The data below refer to admitted patients with laboratory-confirmed COVID-19.







● ICU ● High Care ● General









|                                     |                         |                       | To Date      |                       | Current               |     |                      |
|-------------------------------------|-------------------------|-----------------------|--------------|-----------------------|-----------------------|-----|----------------------|
| Private<br>Hospital<br>Groups.Group | Facilities<br>Reporting | Admissions<br>to date | Died to date | Discharged to<br>date | Currently<br>Admitted | •   | Currently Ventilated |
| Netcare                             | 55                      | 12340                 | 2007         | 9502                  | 831                   | 241 | 134                  |
| Life                                | 48                      | 9780