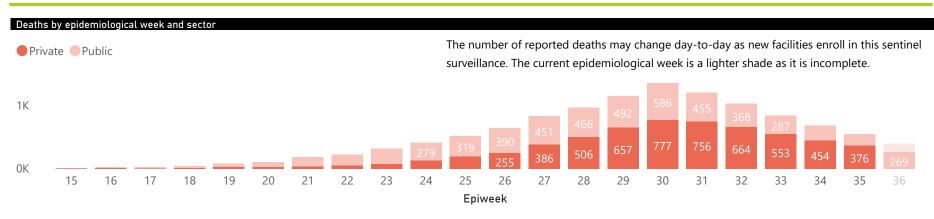

| Public Sector | Facilities Reporting | Admissions to date | Deaths to date | Discharged to date | Currently Admitted | Current ICU | Currently Ventilated |
|---------------|----------------------|--------------------|----------------|--------------------|--------------------|-------------|----------------------|
| Public        | 236                  | 23991              | 5475           | 16833              | 1631               | 81          | 49                   |
| Private       | 244                  | 43917              | 6511           | 35010              | 2383               | 612         | 295                  |