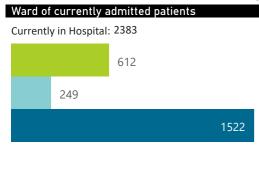

| Public Sector | Facilities Reporting | Admissions to date | Deaths to date | Discharged to date | Currently Admitted | Current ICU | Currently Ventilated |
|---------------|----------------------|--------------------|----------------|--------------------|--------------------|-------------|----------------------|
| Public        | 236                  | 23991              | 5475           | 16833              | 1631               | 81          | 49                   |
| Private       | 244                  | 43917              | 6511           | 35010              | 2383               | 612         | 295                  |