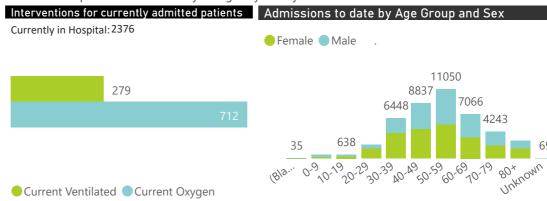

| Public Sector | Facilities Reporting | Admissions to date | Deaths to date | Discharged to date | Currently Admitted | Current ICU | Currently Ventilated |
|---------------|----------------------|--------------------|----------------|--------------------|--------------------|-------------|----------------------|
| Public        | 250                  | 24341              | 5563           | 17099              | 1610               | 77          | 50                   |
| Private       | 245                  | 44091              | 6534           | 35168              | 2376               | 613         | 279                  |