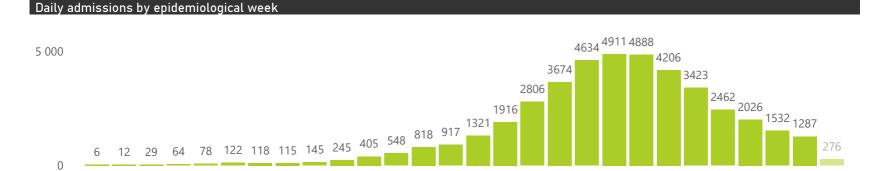

Epiweek

The number of reported admissions may change day-to-day as new facilities enrol in this sentinel surveillance.

● ICU ● High Care ● General

Current VentilatedCurrent Oxygen

|                                     |                         |                       | To Date      |                       | Current               |                  |                      |
|-------------------------------------|-------------------------|-----------------------|--------------|-----------------------|-----------------------|------------------|----------------------|
| Private<br>Hospital<br>Groups.Group | Facilities<br>Reporting | Admissions<br>to date | Died to date | Discharged to<br>date | Currently<br>Admitted | Currently in ICU | Currently Ventilated |
| Netcare                             | 55                      | 12380                 | 2015         | 9533                  | 832                   | 243              | 126                  |
| Life                                | 48                      | 9811                  | 1486         | 7977                  | 348                   | 144              | 21                   |
| Mediclinic                          | 48                      | 10740                 | 1638         | 8588                  | 511                   | 107              | 75                   |
| NHN                                 | 72                      | 7109                  | 919          | 5803                  | 378                   | 75               | 36                   |
| Lenmed                              | 10                      | 2263                  | 286          | 1825                  | 152                   | 27               | 13                   |
| Clinix                              | 7                       | 931                   | 94           | 726                   | 110                   | 12               | 6                    |
| JMH                                 | 5                       | 857                   | 96           | 716                   | 45                    | 5                | 2                    |
| Total                               | 245                     | 44091                 | 6534         | 35168                 | 2376                  | 613              | 279                  |