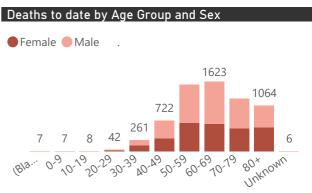

|

Source: NICD DATCOV19 Platform

Contact: DATCOV19@nicd.ac.za or Dr Waasila Jassat 082 927 4138

Hospital Coverage:

100% Private Hospitals (of 432)

70% Public Hospitals (of 359)

A patient is considered to have severe disease if they have developed ARDS, are in ICU or are ventilated



This report presents data collected using clinical information from admitted patients of selected hospitals, to better understand COVID-19. Not all hospitals currently participate and new facilities continue to enroll. The data below refer to admitted patients with laboratory-confirmed COVID-19.





Epiweek

The number of reported admissions may change day-to-day as new facilities enrol in this sentinel surveillance.

  

 



● ICU ● High Care ● General



Current VentilatedCurrent Oxygen



|                                     |                         |                       | To Date      |                       | Current               |                  |                      |
|-------------------------------------|-------------------------|-----------------------|--------------|-----------------------|-----------------------|------------------|----------------------|
| Private<br>Hospital<br>Groups.Group | Facilities<br>Reporting | Admissions<br>to date | Died to date | Discharged to<br>date | Currently<br>Admitted | Currently in ICU | Currently Ventilated |
| Netcare                             | 55                      | 12380                 | 2015         | 9533                  | 832                   | 243              | 126                  |
| Life