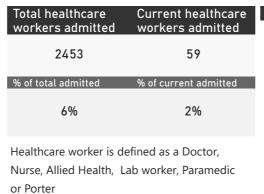

| 613         | 279                  |

Source: NICD DATCOV19 Platform

Contact: DATCOV19@nicd.ac.za or Dr Waasila Jassat 082 927 4138

Hospital Coverage:

100% Private Hospitals (of 432)

70% Public Hospitals (of 359)

A patient is considered to have severe disease if they have developed ARDS, are in ICU or are ventilated



This report presents data collected using clinical information from admitted patients of selected hospitals, to better understand COVID-19. Not all hospitals currently participate and new facilities continue to enroll. The data below refer to admitted patients with laboratory-confirmed COVID-19.





Epiweek

The number of reported admissions may change day-to-day as new facilities enrol in this sentinel surveillance.

  

 



● ICU ● High Care ● General



Current VentilatedCurrent Oxygen



|                                     |                         |                       | To Date      |                       | Current               |                  |                      |
|-------------------------------------|-------------------------|-----------------------|--------------|-----------------------|-----------------------|------------------|----------------------|
| Private<br>Hospital<br>Groups.Group | Facilities<br>Reporting | Admissions<br>to date | Died to date | Discharged to<br>date | Currently<br>Admitted | Currently in ICU | Currently Ventilated |
| Netcare                             | 55                      | 12380                 | 2015         | 9533                  | 832                   | 243              | 126