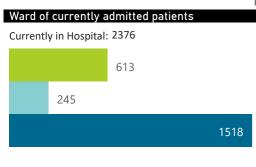

| Public Sector | Facilities Reporting | Admissions to date | Deaths to date | Discharged to date | Currently Admitted | Current ICU | Currently Ventilated |
|---------------|----------------------|--------------------|----------------|--------------------|--------------------|-------------|----------------------|
| Public        | 250                  | 24341              | 5563           | 17099              | 1610               | 77          | 50                   |
| Private       | 245                  | 44091              | 6534           | 35168              | 2376               | 613         | 279                  |