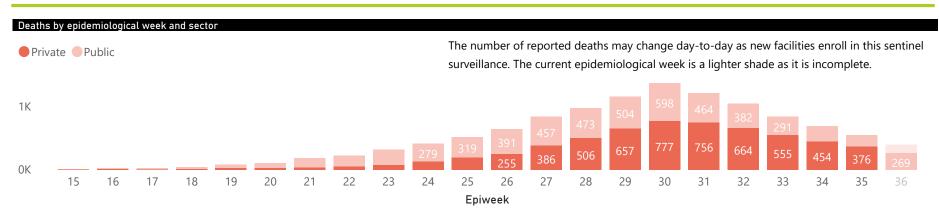

Epiweek

The number of reported admissions may change day-to-day as new facilities enrol in this sentinel surveillance.

● ICU ● High Care ● General

Current VentilatedCurrent Oxygen

|                                     |                         |                       | To Date      |                       | Current               |                  |                      |
|-------------------------------------|-------------------------|-----------------------|--------------|-----------------------|-----------------------|------------------|----------------------|
| Private<br>Hospital<br>Groups.Group | Facilities<br>Reporting | Admissions<br>to date | Died to date | Discharged to<br>date | Currently<br>Admitted | Currently in ICU | Currently Ventilated |
| Netcare                             | 55                      | 12380                 | 2015         | 9533                  | 832                   | 243              | 126                  |
| Life                                | 48                      | 9811                  | 1486         | 7977                  | 348                   | 144              | 21                   |
| Mediclinic                          | 48                      | 10740                 | 1638         | 8588                  | 511                   | 107              | 75                   |
| NHN                                 | 72                      | 7109                  | 919          | 5803                  | 378                   | 75               | 36                   |
| Lenmed                              | 10                      | 2263                  | 286          | 1825                  | 152                   | 27               | 13                   |
| Clinix                              | 7                       | 931                   | 94           | 726                   | 110                   | 12               | 6                    |
| JMH                                 | 5                       | 857                   | 96           | 716                   | 45                    | 5                | 2                    |
| Total                               | 245                     | 44091                 | 6534         | 35168                 | 2376                  | 613              | 279                  |