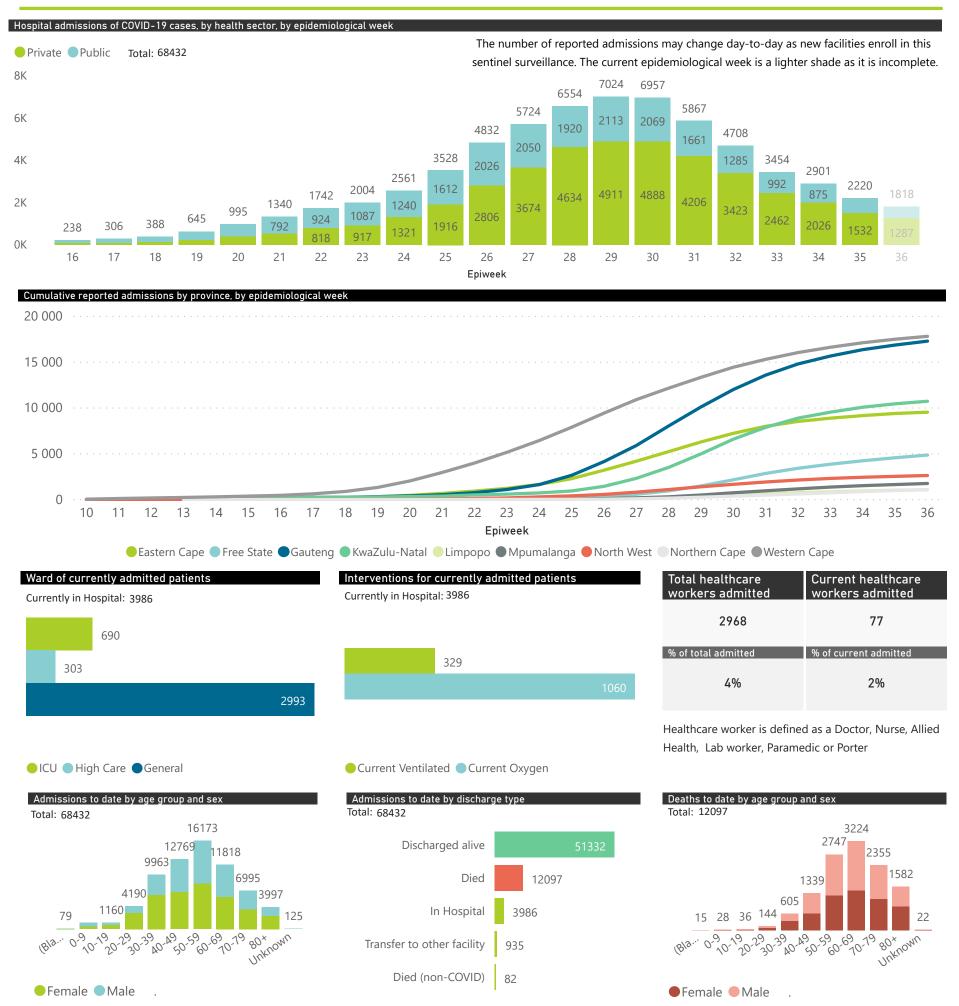

This report presents data collected using clinical information from admitted patients at selected hospitals to identify trends in admissions of COVID-19 patients. Not all hospitals currently participate and new facilities continue to enroll. The data below refer to admitted patients with laboratory-confirmed COVID-19.

## NICD COVID-19 Surveillance in Selected Hospitals

National

This report presents data collected using clinical information from admitted patients at selected hospitals to identify trends in admissions of COVID-19 patients. Not all hospitals currently participate and new facilities continue to enroll. The data below refer to admitted patients with laboratory-confirmed COVID-19.

This report presents data collected using clinical information from admitted patients of selected hospitals, to better understand COVID-19. Not all hospitals currently participate and new facilities continue to enroll. The data below refer to admitted patients with laboratory-confirmed COVID-19.

Epiweek

The number of reported admissions may change day-to-day as new facilities enrol in this sentinel surveillance.

● ICU ● High Care ● General

Current VentilatedCurrent Oxygen

|                                     |                         |                       | To Date      |                       | Current               |                  |                      |
|-------------------------------------|-------------------------|-----------------------|--------------|-----------------------|-----------------------|------------------|----------------------|
| Private<br>Hospital<br>Groups.Group | Facilities<br>Reporting | Admissions<br>to date | Died to date | Discharged to<br>date | Currently<br>Admitted | Currently in ICU | Currently Ventilated |
| Netcare                             | 55                      | 12380                 | 2015         | 9533                  | 832                   | 243              | 126                  |
| Life                                | 48                      | 9811                  | 1486         | 7977                  | 348                   | 144              | 21                   |
| Mediclinic                          | 48                      | 10740                 | 1638         | 8588                  | 511                   | 107              | 75                   |
| NHN                                 | 72                      | 7109                  | 919          | 5803                  | 378                   | 75               | 36                   |
| Lenmed                              | 10                      | 2263                  | 286          | 1825                  | 152                   | 27               | 13                   |
| Clinix                              | 7                       | 931                   | 94           | 726                   | 110                   | 12               | 6                    |
| JMH                                 | 5                       | 857                   | 96           | 716                   | 45                    | 5                | 2                    |
| Total                               | 245                     | 44091                 | 6534         | 35168                 | 2376                  | 613              | 279                  |