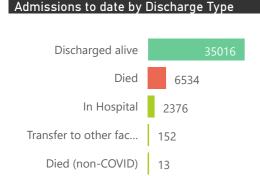

| Public Sector | Facilities Reporting | Admissions to date | Deaths to date | Discharged to date | Currently Admitted | Current ICU | Currently Ventilated |
|---------------|----------------------|--------------------|----------------|--------------------|--------------------|-------------|----------------------|
| Public        | 250                  | 24341              | 5563           | 17099              | 1610               | 77          | 50                   |
| Private       | 245                  | 44091              | 6534           | 35168              | 2376               | 613         | 279                  |