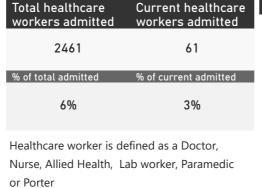

c        | 266                  | 25251              | 5806           | 17605              | 1767               | 79          | 49                   |
| Private       | 244                  | 44499              | 6604           | 35458              | 2424               | 603         | 217                  |

Source: NICD DATCOV19 Platform

Contact: DATCOV19@nicd.ac.za or Dr Waasila Jassat 082 927 4138

Hospital Coverage:

100% Private Hospitals (of 432)

74% Public Hospitals (of 359)



This report presents data collected using clinical information from admitted patients of selected hospitals, to better understand COVID-19. Not all hospitals currently participate and new facilities continue to enroll. The data below refer to admitted patients with laboratory-confirmed COVID-19.















|                                     |                         |                       | To Date      |                       | Current               |                  |                      |
|-------------------------------------|-------------------------|-----------------------|--------------|-----------------------|-----------------------|------------------|----------------------|
| Private<br>Hospital<br>Groups.Group | Facilities<br>Reporting | Admissions<br>to date | Died to date | Discharged to<br>date | Currently<br>Admitted | Currently in ICU | Currently Ventilated |
| Netcare                             | 55                      | 12460                 | 2035         | 9613                  | 812                   | 238              | 62                   |
| Life