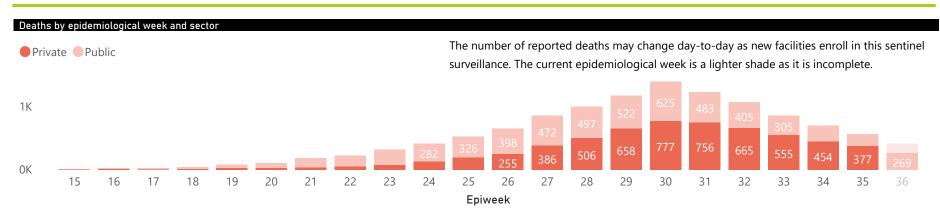

| Public Sector | Facilities Reporting | Admissions to date | Deaths to date | Discharged to date | Currently Admitted | Current ICU | Currently Ventilated |
|---------------|----------------------|--------------------|----------------|--------------------|--------------------|-------------|----------------------|
| Public        | 266                  | 25251              | 5806           | 17605              | 1767               | 79          | 49                   |
| Private       | 244                  | 44499              | 6604           | 35458              | 2424               | 603         | 217                  |