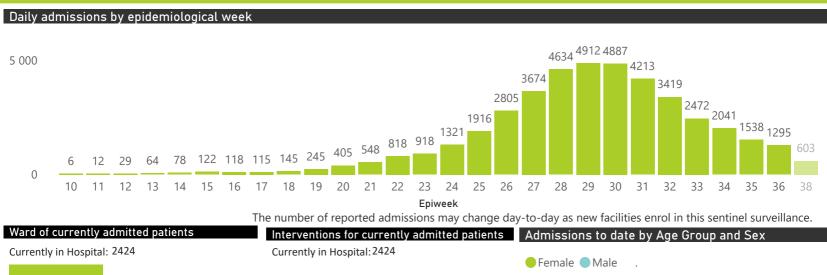

| Public Sector | Facilities Reporting | Admissions to date | Deaths to date | Discharged to date | Currently Admitted | Current ICU | Currently Ventilated |
|---------------|----------------------|--------------------|----------------|--------------------|--------------------|-------------|----------------------|
| Public        | 266                  | 25251              | 5806           | 17605              | 1767               | 79          | 49                   |
| Private       | 244                  | 44499              | 6604           | 35458              | 2424               | 603         | 217                  |