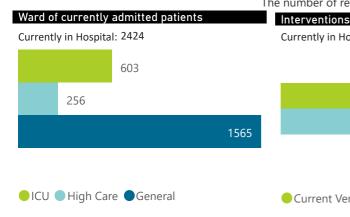

| Public Sector | Facilities Reporting | Admissions to date | Deaths to date | Discharged to date | Currently Admitted | Current ICU | Currently Ventilated |
|---------------|----------------------|--------------------|----------------|--------------------|--------------------|-------------|----------------------|
| Public        | 266                  | 25251              | 5806           | 17605              | 1767               | 79          | 49                   |
| Private       | 244                  | 44499              | 6604           | 35458              | 2424               | 603         | 217                  |