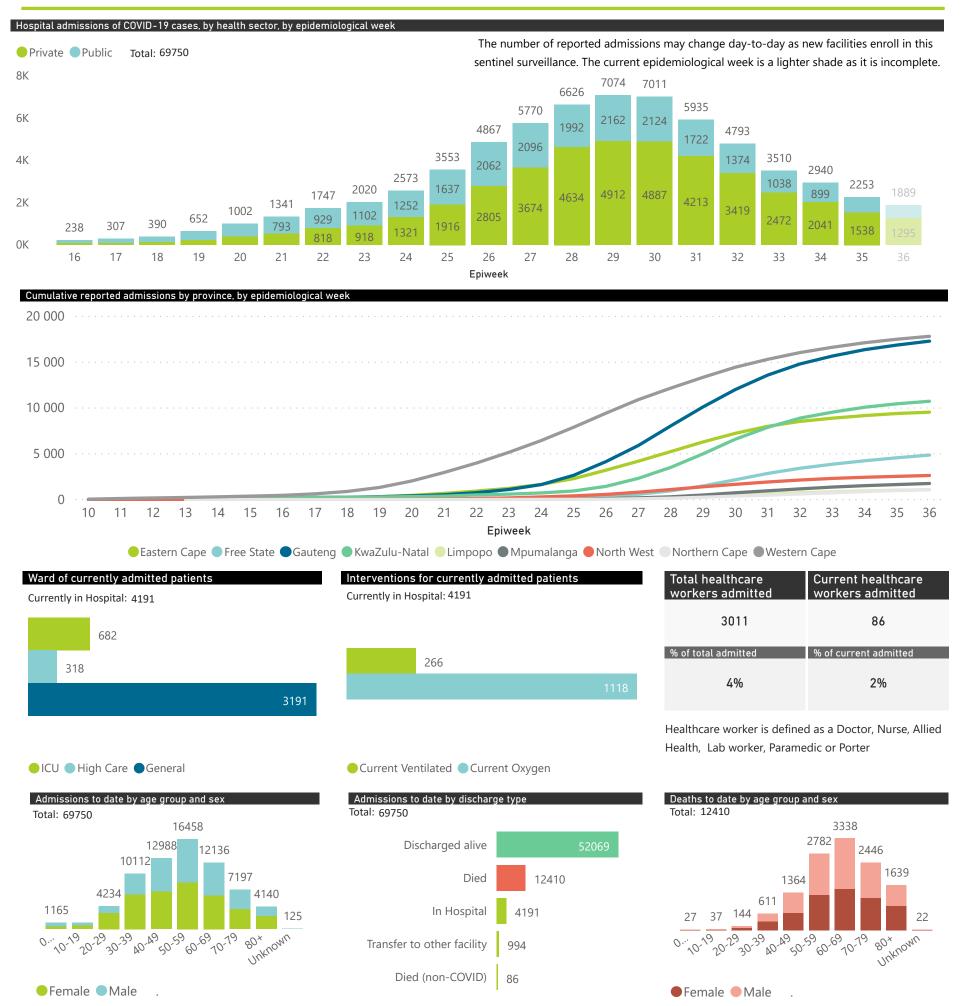

This report presents data collected using clinical information from admitted patients at selected hospitals to identify trends in admissions of COVID-19 patients. Not all hospitals currently participate and new facilities continue to enroll. The data below refer to admitted patients with laboratory-confirmed COVID-19.

## NICD COVID-19 Surveillance in Selected Hospitals

National

This report presents data collected using clinical information from admitted patients at selected hospitals to identify trends in admissions of COVID-19 patients. Not all hospitals currently participate and new facilities continue to enroll. The data below refer to admitted patients with laboratory-confirmed COVID-19.