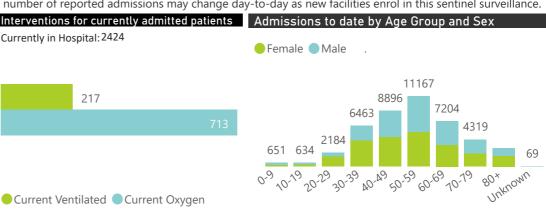

| Public Sector | Facilities Reporting | Admissions to date | Deaths to date | Discharged to date | Currently Admitted | Current ICU | Currently Ventilated |
|---------------|----------------------|--------------------|----------------|--------------------|--------------------|-------------|----------------------|
| Public        | 266                  | 25251              | 5806           | 17605              | 1767               | 79          | 49                   |
| Private       | 244                  | 44499              | 6604           | 35458              | 2424               | 603         | 217                  |