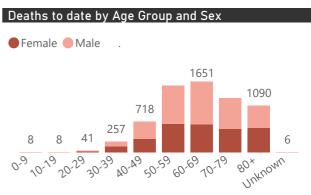

| 266                  | 25251              | 5806           | 17605              | 1767               | 79          | 49                   |
| Private       | 244                  | 44499              | 6604           | 35458              | 2424               | 603         | 217                  |

Source: NICD DATCOV19 Platform

Contact: DATCOV19@nicd.ac.za or Dr Waasila Jassat 082 927 4138

Hospital Coverage:

100% Private Hospitals (of 432)

74% Public Hospitals (of 359)



This report presents data collected using clinical information from admitted patients of selected hospitals, to better understand COVID-19. Not all hospitals currently participate and new facilities continue to enroll. The data below refer to admitted patients with laboratory-confirmed COVID-19.















|                                     |                         |                       | To Date      |                       | Current               |                  |                      |
|-------------------------------------|-------------------------|-----------------------|--------------|-----------------------|-----------------------|------------------|----------------------|
| Private<br>Hospital<br>Groups.Group | Facilities<br>Reporting | Admissions<br>to date | Died to date | Discharged to<br>date | Currently<br>Admitted | Currently in ICU | Currently Ventilated |
| Netcare                             | 55                      | 12460                 | 2035         | 9613                  | 812                   | 238              | 62                   |
| Life