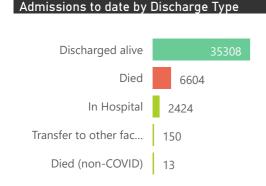

| Public Sector | Facilities Reporting | Admissions to date | Deaths to date | Discharged to date | Currently Admitted | Current ICU | Currently Ventilated |
|---------------|----------------------|--------------------|----------------|--------------------|--------------------|-------------|----------------------|
| Public        | 266                  | 25251              | 5806           | 17605              | 1767               | 79          | 49                   |
| Private       | 244                  | 44499              | 6604           | 35458              | 2424               | 603         | 217                  |