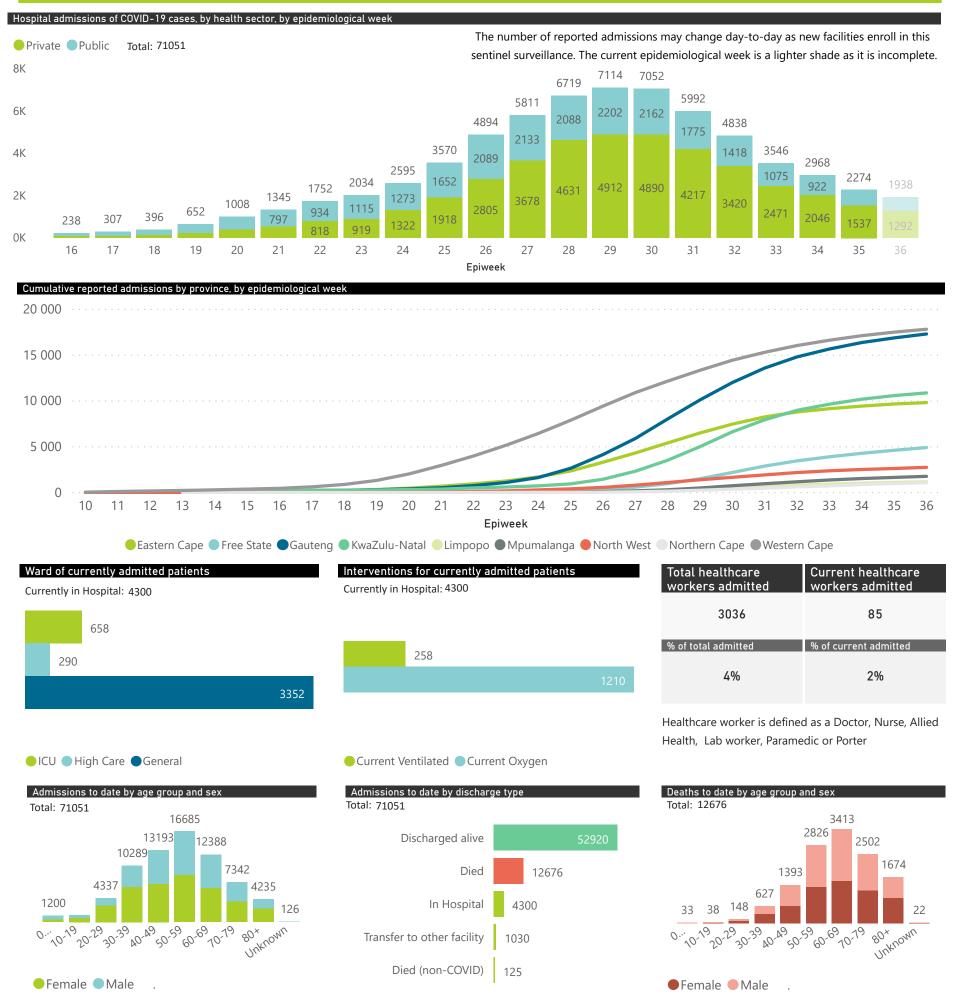

This report presents data collected using clinical information from admitted patients at selected hospitals to identify trends in admissions of COVID-19 patients. Not all hospitals currently participate and new facilities continue to enroll. The data below refer to admitted patients with laboratory-confirmed COVID-19.

## NICD COVID-19 Surveillance in Selected Hospitals

National

This report presents data collected using clinical information from admitted patients at selected hospitals to identify trends in admissions of COVID-19 patients. Not all hospitals currently participate and new facilities continue to enroll. The data below refer to admitted patients with laboratory-confirmed COVID-19.

| Province      | Facilities reporting | Admissions to date | Deaths to date | Discharged to date | Currently admitted | Current in ICU | Currently ventilated |
|---------------|----------------------|--------------------|----------------|--------------------|--------------------|----------------|----------------------|
| Gauteng       | 94                   | 17943              | 2685           | 13870              | 1382               | 260            | 85                   |
| Private       | 88                   | 16115              | 2378           | 12765              | 967                | 255            | 81                   |
| Public        | 6                    | 1828               | 307            | 1105               | 415                | 5              | 4                    |
| KwaZulu-Natal | 84                   | 11464              | 1691           | 9188               | 579                | 126            | 33                   |
| Private       | 45                   | 9748               | 1328           | 7968               | 449                | 111            | 19                   |
| Public        | 39                   | 1716               | 363            | 1220               | 130                | 15             | 14                   |
| Western Cape  | 96                   | 18236              | 3496           | 14114              | 625                | 97             | 35                   |
| Private       | 40                   | 6511               | 993            | 5286               | 231                | 68             | 34                   |
| Public        | 56                   | 11725              | 2503           | 8828               | 394                | 29             | 1                    |
| Free State    | 53                   | 5467               | 990            | 4006               | 462                | 37             | 19                   |
| Private       | 20                   | 3051               | 484            | 2365               | 202                | 35             | 18                   |
| Public        | 33                   | 2416               | 506            | 1641               | 260                | 2              | 1                    |
| Eastern Cape  | 98                   | 10340              | 2782           | 7063               | 412                | 35             | 19                   |
| Private       | 17                   | 3445               | 753            | 2580               | 112                | 32             | 14                   |
| Public        | 81                   | 6895               | 2029           | 4483               | 300                | 3              | 5                    |
| Mpumalanga    | 33                   | 1924               | 232            | 1546               | 145                | 34             | 14                   |
| Private       | 9                    | 1755               | 189            | 1462               | 103                | 33             | 12                   |
| Public        | 24                   | 169                | 43             | 84                 | 42                 | 1              | 2                    |
| North West    | 21                   | 3069               | 396            | 2274               | 392                | 33             | 26                   |
| Private       | 12                   | 2525               | 298            | 2069               | 157                | 22             | 14                   |
| Public        | 9                    | 544                | 98             | 205                | 235                | 11             | 12                   |
| Northern Cape | 14                   | 1291               | 173            | 928                | 180                | 28             | 20                   |
| Private       | 7                    | 856                | 104            | 659                | 91                 | 19             | 11                   |
| Public        | 7                    | 435                | 69             | 269                | 89                 | 9              | 9                    |
| Limpopo       | 38                   | 1317               | 231            | 961                | 123                | 8              | 7                    |
| Private       | 6                    | 931                | 145            | 733                | 53                 | 6              | 5                    |
| Public        | 32                   | 386                | 86             | 228                | 70                 | 2              | 2                    |
| Total         | 531                  | 71051              | 12676          | 53950              | 4300               | 658            | 258                  |

| Public Sector | Facilities Reporting | Admissions to date | Deaths to date | Discharged to date | Currently Admitted | Current ICU | Currently Ventilated |
|---------------|----------------------|--------------------|----------------|--------------------|--------------------|-------------|----------------------|
| Public        | 287                  | 26114              | 6004           | 18063              | 1935               | 77          | 50                   |
| Private       | 244                  | 44937              | 6672           | 35887              | 2365               | 581         | 208                  |