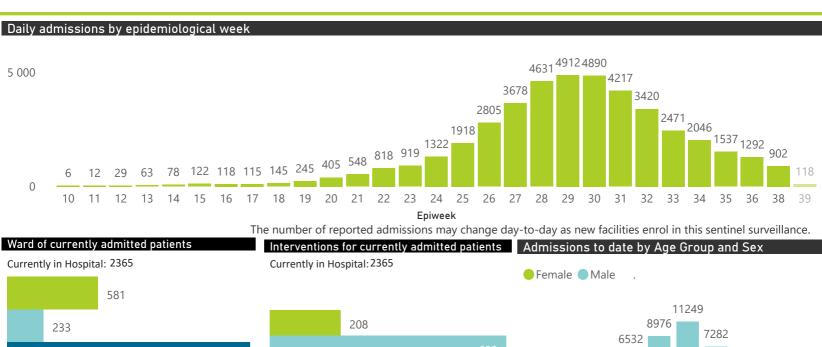

## NICD COVID-19 Surveillance in Selected Hospitals

This report presents data collected using clinical information from admitted patients of selected hospitals, to better understand COVID-19. Not all hospitals currently participate and new facilities continue to enroll. The data below refer to admitted patients with laboratory-confirmed COVID-19.