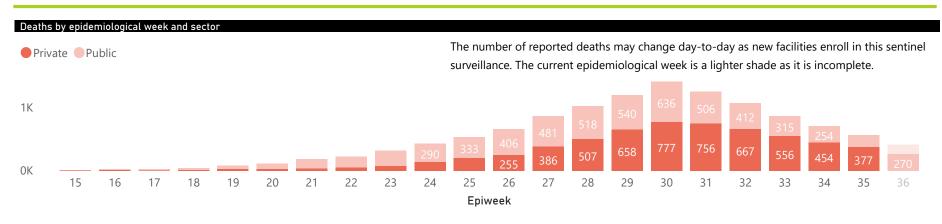

## NICD COVID-19 Surveillance in Selected Hospitals

This report presents data collected using clinical information from admitted patients of selected hospitals, to better understand COVID-19. Not all hospitals currently participate and new facilities continue to enroll. The data below refer to admitted patients with laboratory-confirmed COVID-19.