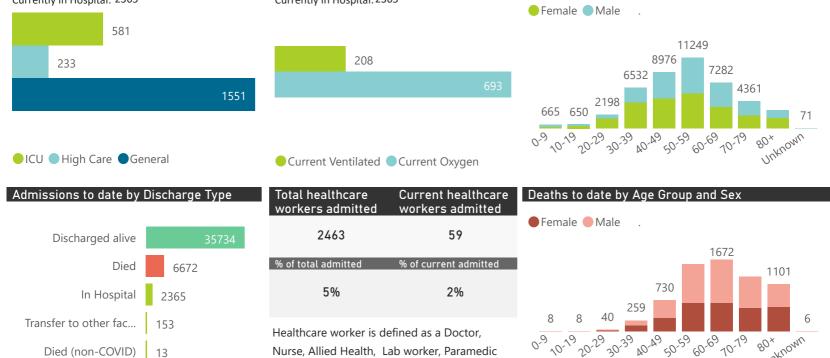

| Public Sector | Facilities Reporting | Admissions to date | Deaths to date | Discharged to date | Currently Admitted | Current ICU | Currently Ventilated |
|---------------|----------------------|--------------------|----------------|--------------------|--------------------|-------------|----------------------|
| Public        | 287                  | 26114              | 6004           | 18063              | 1935               | 77          | 50                   |
| Private       | 244                  | 44937              | 6672           | 35887              | 2365               | 581         | 208                  |