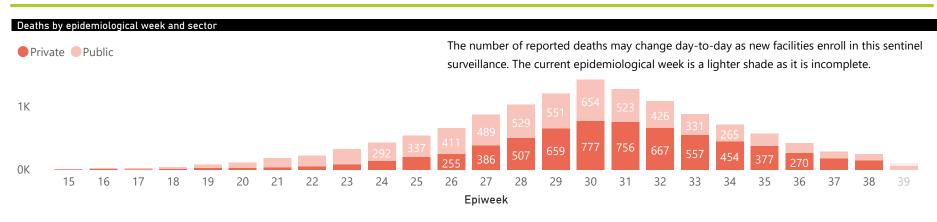

This report presents data collected using clinical information from admitted patients of selected hospitals, to better understand COVID-19. Not all hospitals currently participate and new facilities continue to enroll. The data below refer to admitted patients with laboratory-confirmed COVID-19.