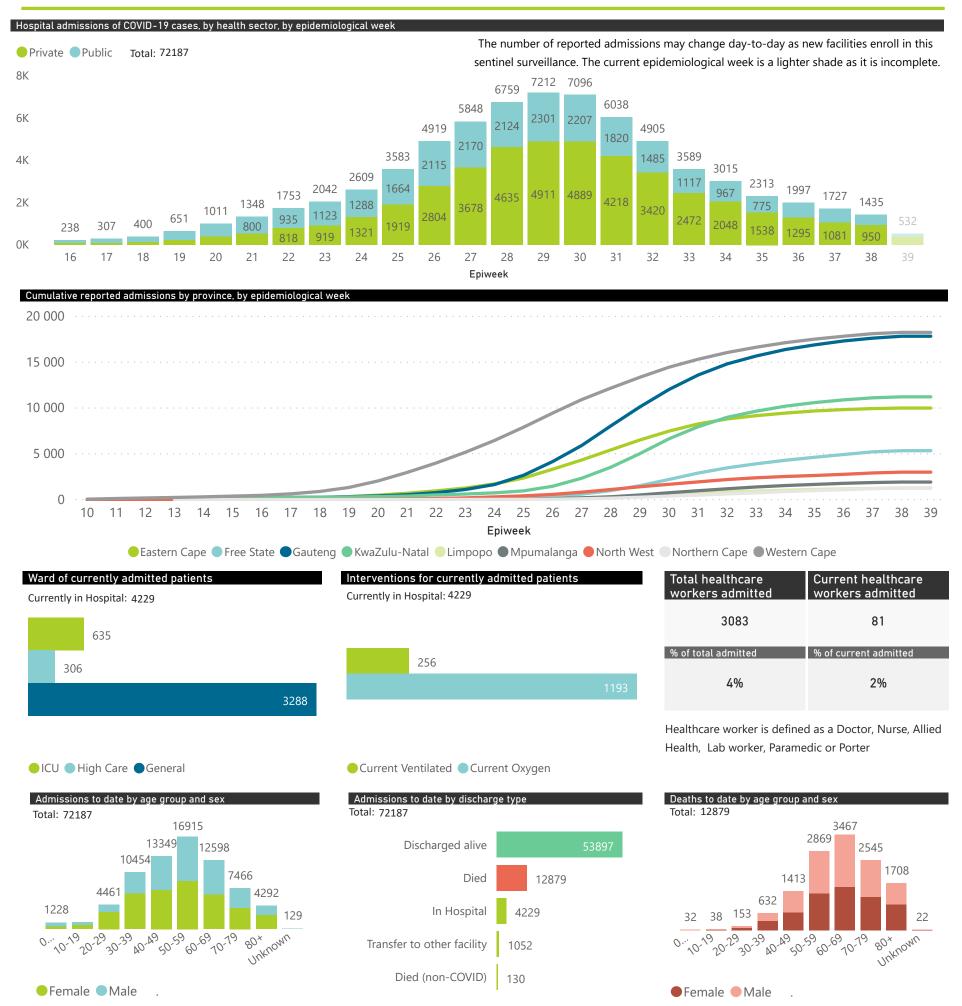

## NICD COVID-19 Surveillance in Selected Hospitals

National

This report presents data collected using clinical information from admitted patients at selected hospitals to identify trends in admissions of COVID-19 patients. Not all hospitals currently participate and new facilities continue to enroll. The data below refer to admitted patients with laboratory-confirmed COVID-19.

This report presents data collected using clinical information from admitted patients of selected hospitals, to better understand COVID-19. Not all hospitals currently participate and new facilities continue to enroll. The data below refer to admitted patients with laboratory-confirmed COVID-19.

| Summary of report    | ted COVID-19 admissior | ns by province, by secto | Γ              |                    |                    |                |                      |
|----------------------|------------------------|--------------------------|----------------|--------------------|--------------------|----------------|----------------------|
| Province             | Facilities reporting   | Admissions to date       | Deaths to date | Discharged to date | Currently admitted | Current in ICU | Currently ventilated |
| Gauteng              | 94                     | 18011                    | 2695           | 13948              | 1362               | 261            | 86                   |
| Private              | 88                     | 16179                    | 2386           | 12837              | 951                | 256            | 82                   |
| Public               | 6                      | 1832                     | 309            | 1111               | 411                | 5              | 4                    |
| KwaZulu-Natal        | 95                     | 11860                    | 1757           | 9526               | 571                | 112            | 34                   |
| Private              | 45                     | 9813                     | 1335           | 8040               | 435                | 97             | 20                   |
| Public               | 50                     | 2047                     | 422            | 1486               | 136                | 15             | 14                   |
| Western Cape         | 96                     | 18329                    | 3506           | 14209              | 613                | 85             | 32                   |
| Private              | 40                     | 6572                     | 997            | 5334               | 240                | 60             | 31                   |
| Public               | 56                     | 11757                    | 2509           | 8875               | 373                | 25             | 1                    |
| Mpumalanga           | 33                     | 1968                     | 239            | 1583               | 145                | 37             | 13                   |
| Private              | 9                      | 1788                     | 194            | 1488               | 105                | 36             | 12                   |
| Public               | 24                     | 180                      | 45             | 95                 | 40                 | 1              | 1                    |
| <b>Eastern Cape</b>  | 98                     | 10613                    | 2850           | 7283               | 397                | 35             | 18                   |
| Private              | 17                     | 3456                     | 754            | 2596               | 106                | 31             | 13                   |
| Public               | 81                     | 7157                     | 2096           | 4687               | 291                | 4              | 5                    |
| Free State           | 53                     | 5565                     | 1013           | 4090               | 450                | 35             | 20                   |
| Private              | 20                     | 3087                     | 486            | 2413               | 188                | 33             | 17                   |
| Public               | 33                     | 2478                     | 527            | 1677               | 262                | 2              | 3                    |
| <b>North West</b>    | 22                     | 3144                     | 401            | 2361               | 375                | 30             | 23                   |
| Private              | 13                     | 2555                     | 298            | 2127               | 129                | 19             | 11                   |
| Public               | 9                      | 589                      | 103            | 234                | 246                | 11             | 12                   |
| <b>Northern Cape</b> | 14                     | 1328                     | 176            | 951                | 190                | 30             | 23                   |
| Private              | 7                      | 877                      | 107            | 675                | 93                 | 19             | 13                   |
| Public               | 7                      | 451                      | 69             | 276                | 97                 | 11             | 10                   |
| Limpopo              | 38                     | 1369                     | 242            | 998                | 126                | 10             | 7                    |
| Private              | 6                      | 952                      | 146            | 749                | 57                 | 7              | 5                    |
| Public               | 32                     | 417                      | 96             | 249                | 69                 | 3              | 2                    |
| Total                | 543                    | 72187                    | 12879          | 54949              | 4229               | 635            | 256                  |