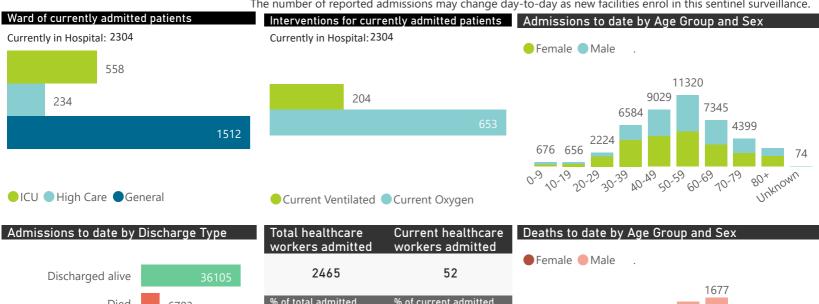

| Public Sector | Facilities Reporting | Admissions to date | Deaths to date | Discharged to date | Currently Admitted | Current ICU | Currently Ventilated |
|---------------|----------------------|--------------------|----------------|--------------------|--------------------|-------------|----------------------|
| Public        | 298                  | 26908              | 6176           | 18690              | 1925               | 77          | 52                   |
| Private       | 245                  | 45279              | 6703           | 36259              | 2304               | 558         | 204                  |

| Died                  | 6703 | % of total admitted                       | % of current admitted |  |  |
|-----------------------|------|-------------------------------------------|-----------------------|--|--|
|                       | _    |                                           |                       |  |  |
| In Hospital           | 2304 | 5%                                        | 2%                    |  |  |
| Transfer to other fac | 45.  |                                           |                       |  |  |
| Transfer to other fac | 154  | Healthcare worker is de                   | efined as a Doctor.   |  |  |
| D: 1/ (0)/ID)         | l    | •                                         |                       |  |  |
| Died (non-COVID)      | 13   | Nurse, Allied Health, Lab worker, Paramed |                       |  |  |
|                       |      | or Porter                                 |                       |  |  |
|                       |      |                                           |                       |  |  |