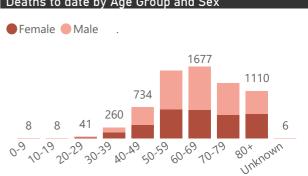

|                       |  |  |
| In Hospital           | 2304 | 5%                                        | 2%                    |  |  |
| Transfer to other fac | 45.  |                                           |                       |  |  |
| Transfer to other fac | 154  | Healthcare worker is de                   | efined as a Doctor.   |  |  |
| D: 1/ (0)/ID)         | l    | •                                         |                       |  |  |
| Died (non-COVID)      | 13   | Nurse, Allied Health, Lab worker, Paramed |                       |  |  |
|                       |      | or Porter                                 |                       |  |  |
|                       |      |                                           |                       |  |  |



|                                     | To Date                 |                       |              |                       | Current               |                  |                      |  |
|-------------------------------------|-------------------------|-----------------------|--------------|-----------------------|-----------------------|------------------|----------------------|--|
| Private<br>Hospital<br>Groups.Group | Facilities<br>Reporting | Admissions<br>to date | Died to date | Discharged to<br>date | Currently<br>Admitted | Currently in ICU | Currently Ventilated |  |
| Netcare                             | 55                      | 12597                 | 2051         | 9748                  | 798                   | 223              | 63                   |  |
| Life