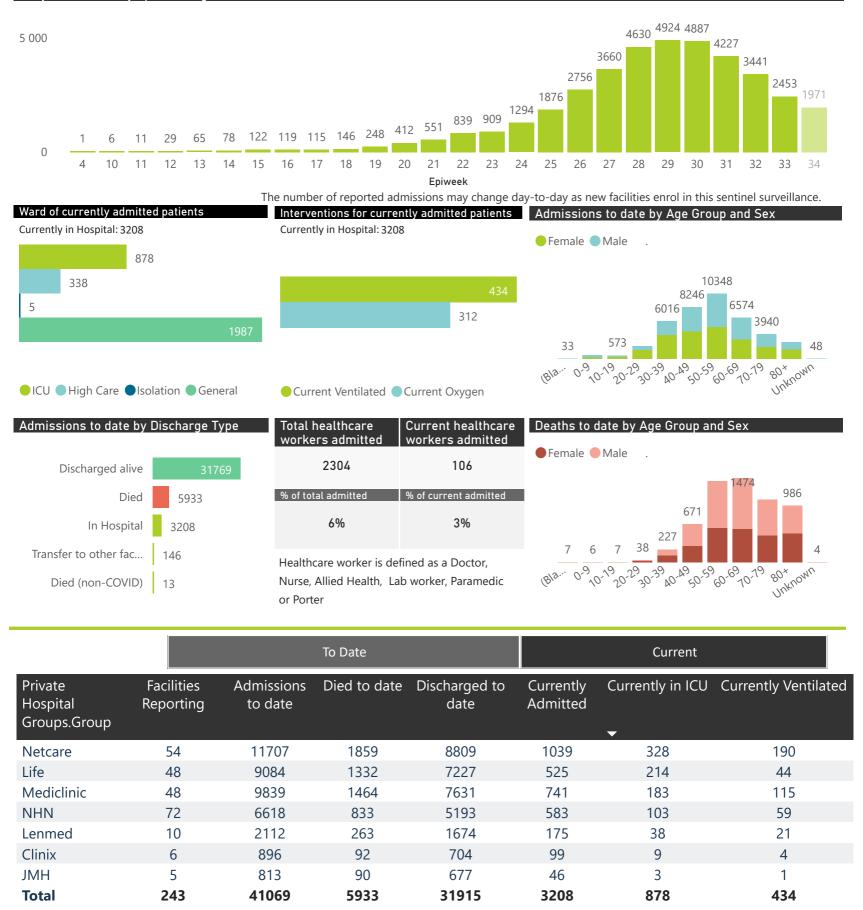

## NICD COVID-19 Surveillance in Selected Hospitals

Private Sector

This report presents data collected using clinical information from admitted patients of selected hospitals, to better understand COVID-19. Not all hospitals currently participate and new facilities continue to enroll. The data below refer to admitted patients with laboratory-confirmed COVID-19.

Daily admissions by epidemiological week