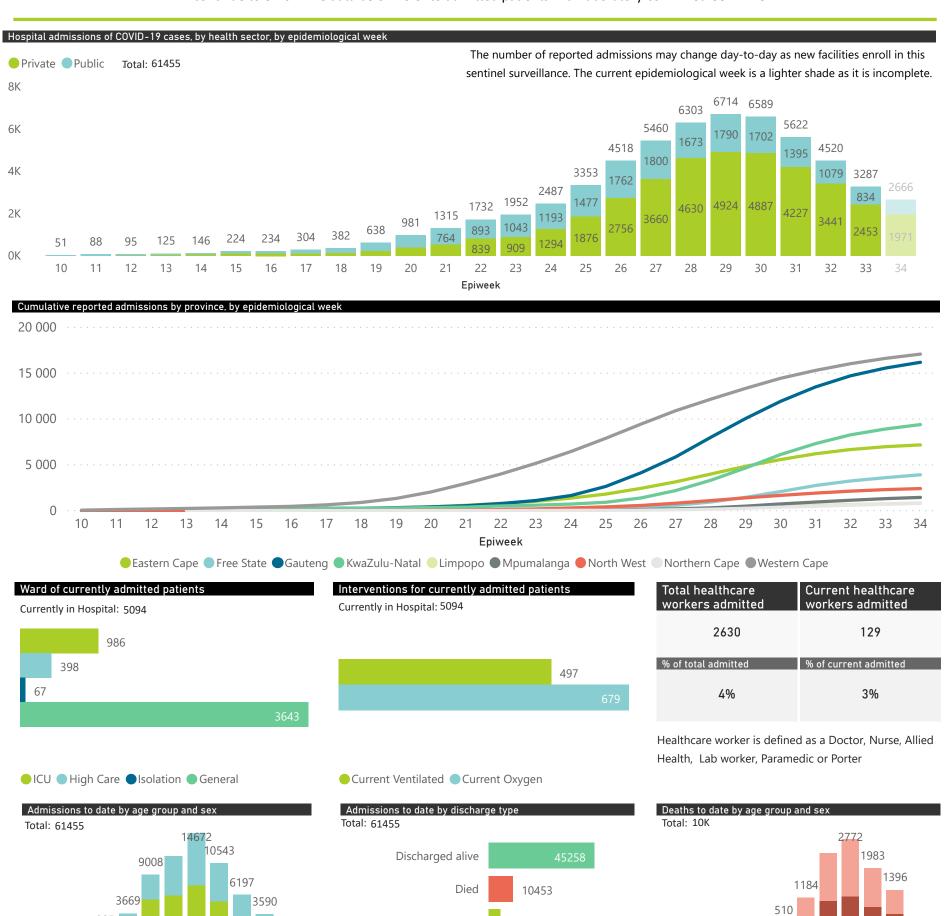

# NICD COVID-19 Surveillance in Selected Hospitals

National

health BUIC OF SOUTH AFRICA This report presents data collected using clinical information from admitted patients at selected hospitals to identify trends in admissions of COVID-19 patients. Not all hospitals currently participate and new facilities continue to enroll. The data below refer to admitted patients with laboratory-confirmed COVID-19.

## NICD COVID-19 Surveillance in Selected Hospitals

National

This report presents data collected using clinical information from admitted patients at selected hospitals to identify trends in admissions of COVID-19 patients. Not all hospitals currently participate and new facilities continue to enroll. The data below refer to admitted patients with laboratory-confirmed COVID-19.

| Summary of report | ted COVID-19 admissio | ns by province, by secto | r              |                    |                    |                |                      |
|-------------------|-----------------------|--------------------------|----------------|--------------------|--------------------|----------------|----------------------|
| Province          | Facilities reporting  | Admissions to date       | Deaths to date | Discharged to date | Currently admitted | Current in ICU | Currently ventilated |
| Gauteng           | 94                    | 16698                    | 2414           | 12498              | 1778               | 401            | 180                  |
| Private           | 88                    | 14988                    | 2138           | 11533              | 1312               | 396            | 176                  |
| Public            | 6                     | 1710                     | 276            | 965                | 466                | 5              | 4                    |
| KwaZulu-Natal     | 53                    | 9776                     | 1334           | 7498               | 942                | 243            | 138                  |
| Private           | 45                    | 9078                     | 1160           | 7197               | 719                | 206            | 102                  |
| Public            | 8                     | 698                      | 174            | 301                | 223                | 37             | 36                   |
| Western Cape      | 95                    | 17323                    | 3309           | 13232              | 781                | 119            | 45                   |
| Private           | 39                    | 6097                     | 920            | 4873               | 303                | 84             | 44                   |
| Public            | 56                    | 11226                    | 2389           | 8359               | 478                | 35             | 1                    |
| Eastern Cape      | 89                    | 7639                     | 1899           | 5216               | 521                | 61             | 31                   |
| Private           | 17                    | 3085                     | 690            | 2248               | 147                | 49             | 24                   |
| Public            | 72                    | 4554                     | 1209           | 2968               | 374                | 12             | 7                    |
| Free State        | 48                    | 4205                     | 742            | 2954               | 507                | 55             | 46                   |
| Private           | 20                    | 2594                     | 416            | 1888               | 289                | 52             | 38                   |
| Public            | 28                    | 1611                     | 326            | 1066               | 218                | 3              | 8                    |
| Mpumalanga        | 13                    | 1527                     | 150            | 1233               | 143                | 39             | 16                   |
| Private           | 9                     | 1513                     | 147            | 1229               | 136                | 39             | 16                   |
| Public            | 4                     | 14                       | 3              | 4                  | 7                  | 0              | 0                    |
| North West        | 14                    | 2507                     | 346            | 1948               | 206                | 36             | 18                   |
| Private           | 12                    | 2272                     | 267            | 1866               | 138                | 26             | 15                   |
| Public            | 2                     | 235                      | 79             | 82                 | 68                 | 10             | 3                    |
| Northern Cape     | 8                     | 891                      | 129            | 619                | 137                | 20             | 10                   |
| Private           | 7                     | 643                      | 82             | 463                | 96                 | 16             | 8                    |
| Public            | 1                     | 248                      | 47             | 156                | 41                 | 4              | 2                    |
| Limpopo           | 7                     | 889                      | 130            | 680                | 79                 | 12             | 13                   |
| Private           | 6                     | 799                      | 113            | 618                | 68                 | 10             | 11                   |
| Public            | 1                     | 90                       | 17             | 62                 | 11                 | 2              | 2                    |
| Total             | 421                   | 61455                    | 10453          | 45878              | 5094               | 986            | 497                  |