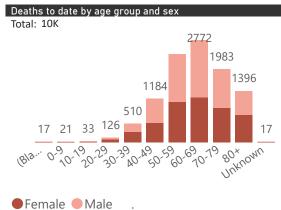

| Summary of report | ted COVID-19 admissio | ns by province, by secto | r              |                    |                    |                |                      |
|-------------------|-----------------------|--------------------------|----------------|--------------------|--------------------|----------------|----------------------|
| Province          | Facilities reporting  | Admissions to date       | Deaths to date | Discharged to date | Currently admitted | Current in ICU | Currently ventilated |
| Gauteng           | 94                    | 16698                    | 2414           | 12498              | 1778               | 401            | 180                  |
| Private           | 88                    | 14988                    | 2138           | 11533              | 1312               | 396            | 176                  |
| Public            | 6                     | 1710                     | 276            | 965                | 466                | 5              | 4                    |
| KwaZulu-Natal     | 53                    | 9776                     | 1334           | 7498               | 942                | 243            | 138                  |
| Private           | 45                    | 9078                     | 1160           | 7197               | 719                | 206            | 102                  |
| Public            | 8                     | 698                      | 174            | 301                | 223                | 37             | 36                   |
| Western Cape      | 95                    | 17323                    | 3309           | 13232              | 781                | 119            | 45                   |
| Private           | 39                    | 6097                     | 920            | 4873               | 303                | 84             | 44                   |
| Public            | 56                    | 11226                    | 2389           | 8359               | 478                | 35             | 1                    |
| Eastern Cape      | 89                    | 7639                     | 1899           | 5216               | 521                | 61             | 31                   |
| Private           | 17                    | 3085                     | 690            | 2248               | 147                | 49             | 24                   |
| Public            | 72                    | 4554                     | 1209           | 2968               | 374                | 12             | 7                    |
| Free State        | 48                    | 4205                     | 742            | 2954               | 507                | 55             | 46                   |
| Private           | 20                    | 2594                     | 416            | 1888               | 289                | 52             | 38                   |
| Public            | 28                    | 1611                     | 326            | 1066               | 218                | 3              | 8                    |
| Mpumalanga        | 13                    | 1527                     | 150            | 1233               | 143                | 39             | 16                   |
| Private           | 9                     | 1513                     | 147            | 1229               | 136                | 39             | 16                   |
| Public            | 4                     | 14                       | 3              | 4                  | 7                  | 0              | 0                    |
| North West        | 14                    | 2507                     | 346            | 1948               | 206                | 36             | 18                   |
| Private           | 12                    | 2272                     | 267            | 1866               | 138                | 26             | 15                   |
| Public            | 2                     | 235                      | 79             | 82                 | 68                 | 10             | 3                    |
| Northern Cape     | 8                     | 891                      | 129            | 619                | 137                | 20             | 10                   |
| Private           | 7                     | 643                      | 82             | 463                | 96                 | 16             | 8                    |
| Public            | 1                     | 248                      | 47             | 156                | 41                 | 4              | 2                    |
| Limpopo           | 7                     | 889                      | 130            | 680                | 79                 | 12             | 13                   |
| Private           | 6                     | 799                      | 113            | 618                | 68                 | 10             | 11                   |
| Public            | 1                     | 90                       | 17             | 62                 | 11                 | 2              | 2                    |
| Total             | 421                   | 61455                    | 10453          | 45878              | 5094               | 986            | 497                  |