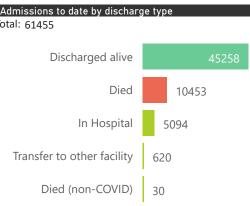

NATIONAL INSTITUTE FOR COMMUNICABLE DISEASES

A patient is considered to have severe disease if they have developed ARDS, are in ICU or are ventilated

Hospital Coverage: 100%

50%

Contact: DATCOV19@nicd.ac.za or Dr Waasila Jassat 082 927 4138

Source: NICD DATCOV19 Platform

Private Hospitals (of 432) Public Hospitals (of 359)

The Western Cape government has been unable to provide daily data on patients who are on oxygen or ventilated, so this data is not up to date.

| Summary of report | ted COVID-19 admissio | ns by province, by secto | r              |                    |                    |                |                      |
|-------------------|-----------------------|--------------------------|----------------|--------------------|--------------------|----------------|----------------------|
| Province          | Facilities reporting  | Admissions to date       | Deaths to date | Discharged to date | Currently admitted | Current in ICU | Currently ventilated |
| Gauteng           | 94                    | 16698                    | 2414           | 12498              | 1778               | 401            | 180                  |
| Private           | 88                    | 14988                    | 2138           | 11533              | 1312               | 396            | 176                  |
| Public            | 6                     | 1710                     | 276            | 965                | 466                | 5              | 4                    |
| KwaZulu-Natal     | 53                    | 9776                     | 1334           | 7498               | 942                | 243            | 138                  |
| Private           | 45                    | 9078                     | 1160           | 7197               | 719                | 206            | 102                  |
| Public            | 8                     | 698                      | 174            | 301                | 223                | 37             | 36                   |
| Western Cape      | 95                    | 17323                    | 3309           | 13232              | 781                | 119            | 45                   |
| Private           | 39                    | 6097                     | 920            | 4873               | 303                | 84             | 44                   |
| Public            | 56                    | 11226                    | 2389           | 8359               | 478                | 35             | 1                    |
| Eastern Cape      | 89                    | 7639                     | 1899           | 5216               | 521                | 61             | 31                   |
| Private           | 17                    | 3085                     | 690            | 2248               | 147                | 49             | 24                   |
| Public            | 72                    | 4554                     | 1209           | 2968               | 374                | 12             | 7                    |
| Free State        | 48                    | 4205                     | 742            | 2954               | 507                | 55             | 46                   |
| Private           | 20                    | 2594                     | 416            | 1888               | 289                | 52             | 38                   |
| Public            | 28                    | 1611                     | 326            | 1066               | 218                | 3              | 8                    |
| Mpumalanga        | 13                    | 1527                     | 150            | 1233               | 143                | 39             | 16                   |
| Private           | 9                     | 1513                     | 147            | 1229               | 136                | 39             | 16                   |
| Public            | 4                     | 14                       | 3              | 4                  | 7                  | 0              | 0                    |
| North West        | 14                    | 2507                     | 346            | 1948               | 206                | 36             | 18                   |
| Private           | 12                    | 2272                     | 267            | 1866               | 138                | 26             | 15                   |
| Public            | 2                     | 235                      | 79             | 82                 | 68                 | 10             | 3                    |
| Northern Cape     | 8                     | 891                      | 129            | 619                | 137                | 20             | 10                   |
| Private           | 7                     | 643                      | 82             | 463                | 96                 | 16             | 8                    |
| Public            | 1                     | 248                      | 47             | 156                | 41                 | 4              | 2                    |
| Limpopo           | 7                     | 889                      | 130            | 680                | 79                 | 12             | 13                   |
| Private           | 6                     | 799                      | 113            | 618                | 68                 | 10             | 11                   |
| Public            | 1                     | 90                       | 17             | 62                 | 11                 | 2              | 2                    |
| Total             | 421                   | 61455                    | 10453          | 45878              | 5094               | 986            | 497                  |