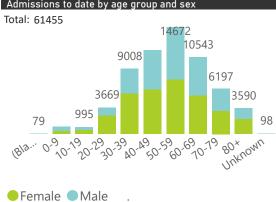

| Summary of report | ted COVID-19 admissio | ns by province, by secto | r              |                    |                    |                |                      |
|-------------------|-----------------------|--------------------------|----------------|--------------------|--------------------|----------------|----------------------|
| Province          | Facilities reporting  | Admissions to date       | Deaths to date | Discharged to date | Currently admitted | Current in ICU | Currently ventilated |
| Gauteng           | 94                    | 16698                    | 2414           | 12498              | 1778               | 401            | 180                  |
| Private           | 88                    | 14988                    | 2138           | 11533              | 1312               | 396            | 176                  |
| Public            | 6                     | 1710                     | 276            | 965                | 466                | 5              | 4                    |
| KwaZulu-Natal     | 53                    | 9776                     | 1334           | 7498               | 942                | 243            | 138                  |
| Private           | 45                    | 9078                     | 1160           | 7197               | 719                | 206            | 102                  |
| Public            | 8                     | 698                      | 174            | 301                | 223                | 37             | 36                   |
| Western Cape      | 95                    | 17323                    | 3309           | 13232              | 781                | 119            | 45                   |
| Private           | 39                    | 6097                     | 920            | 4873               | 303                | 84             | 44                   |
| Public            | 56                    | 11226                    | 2389           | 8359               | 478                | 35             | 1                    |
| Eastern Cape      | 89                    | 7639                     | 1899           | 5216               | 521                | 61             | 31                   |
| Private           | 17                    | 3085                     | 690            | 2248               | 147                | 49             | 24                   |
| Public            | 72                    | 4554                     | 1209           | 2968               | 374                | 12             | 7                    |
| Free State        | 48                    | 4205                     | 742            | 2954               | 507                | 55             | 46                   |
| Private           | 20                    | 2594                     | 416            | 1888               | 289                | 52             | 38                   |
| Public            | 28                    | 1611                     | 326            | 1066               | 218                | 3              | 8                    |
| Mpumalanga        | 13                    | 1527                     | 150            | 1233               | 143                | 39             | 16                   |
| Private           | 9                     | 1513                     | 147            | 1229               | 136                | 39             | 16                   |
| Public            | 4                     | 14                       | 3              | 4                  | 7                  | 0              | 0                    |
| North West        | 14                    | 2507                     | 346            | 1948               | 206                | 36             | 18                   |
| Private           | 12                    | 2272                     | 267            | 1866               | 138                | 26             | 15                   |
| Public            | 2                     | 235                      | 79             | 82                 | 68                 | 10             | 3                    |
| Northern Cape     | 8                     | 891                      | 129            | 619                | 137                | 20             | 10                   |
| Private           | 7                     | 643                      | 82             | 463                | 96                 | 16             | 8                    |
| Public            | 1                     | 248                      | 47             | 156                | 41                 | 4              | 2                    |
| Limpopo           | 7                     | 889                      | 130            | 680                | 79                 | 12             | 13                   |
| Private           | 6                     | 799                      | 113            | 618                | 68                 | 10             | 11                   |
| Public            | 1                     | 90                       | 17             | 62                 | 11                 | 2              | 2                    |
| Total             | 421                   | 61455                    | 10453          | 45878              | 5094               | 986            | 497                  |