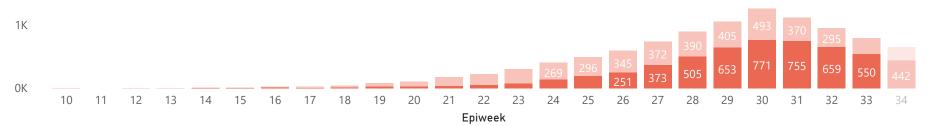

### Private Public

Deaths by epidemiological week and sector

The number of reported deaths may change day-to-day as new facilities enroll in this sentinel surveillance. The current epidemiological week is a lighter shade as it is incomplete.

Daily admissions by epidemiological week