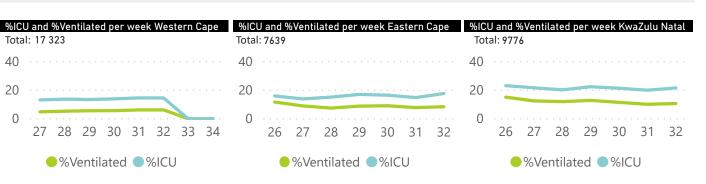

27 28 29 30 31 32 33 34

%Ventilated %ICU

%ICU and %Ventilated per week Gauteng

Discharged to date Deaths to date 4520 5933

%Ventilated %ICU

**Current ICU** 

108

878

**Currently Ventilated** 

63

434

**Currently Admitted** 

1886

3208

Percentage ICU and Ventilated is shown for Provinces with reported admissions of over 200 patients

Admissions to date

20386

41069

Total: 17 323

40

20

0

| Source: NICD DATCOV19 Platform<br>Contact: DATCOV19@nicd.ac.za or Dr Waasila Jassat 082 927 4138 | Hospital Coverage:<br>100% Private Hospitals (of 432) | A patient is considered to have severe disease if they have developed ARDS, are in ICU or are ventilated |
|--------------------------------------------------------------------------------------------------|-------------------------------------------------------|----------------------------------------------------------------------------------------------------------|
| Contact: DATCOV19@nicd.ac.za or Dr Waasila Jassat 082 927 4138                                   | 50% Public Hospitals (of 359)                         | developed ARDS, are in ICU or are ventilated                                                             |