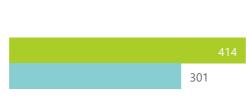

| Public Sector | Facilities Reporting | Admissions to date | Deaths to date | Discharged to date | Currently Admitted | Current ICU | Currently Ventilated |
|---------------|----------------------|--------------------|----------------|--------------------|--------------------|-------------|----------------------|
| Public        | 181                  | 20592              | 4585           | 14123              | 1869               | 81          | 38                   |
| Private       | 243                  | 41101              | 5978           | 31940              | 3170               | 866         | 414                  |