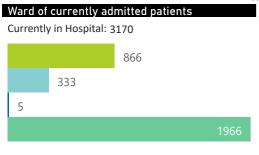

Currently in Hospital: 3170

|                                     | To Date                 |                       |              |                       | Current               |                  |                      |
|-------------------------------------|-------------------------|-----------------------|--------------|-----------------------|-----------------------|------------------|----------------------|
| Private<br>Hospital<br>Groups.Group | Facilities<br>Reporting | Admissions<br>to date | Died to date | Discharged to<br>date | Currently<br>Admitted | Currently in ICU | Currently Ventilated |
| Netcare                             | 54                      | 11759                 | 1887         | 8870                  | 1002                  | 319              | 180                  |
| Life                                | 48                      | 9000                  | 1329         | 7144                  | 527                   | 215              | 44                   |
| Mediclinic                          | 48                      | 9878                  | 1478         | 7666                  | 731                   | 184              | 109                  |
| NHN                                 | 72                      | 6637                  | 835          | 5206                  | 587                   | 99               | 58                   |
| Lenmed                              | 10                      | 2110                  | 266          | 1670                  | 174                   | 37               | 18                   |
| Clinix                              | 6                       | 901                   | 93           | 707                   | 100                   | 8                | 4                    |
| JMH                                 | 5                       | 816                   | 90           | 677                   | 49                    | 4                | 1                    |
| Total                               | 243                     | 41101                 | 5978         | 31940                 | 3170                  | 866              | 414                  |