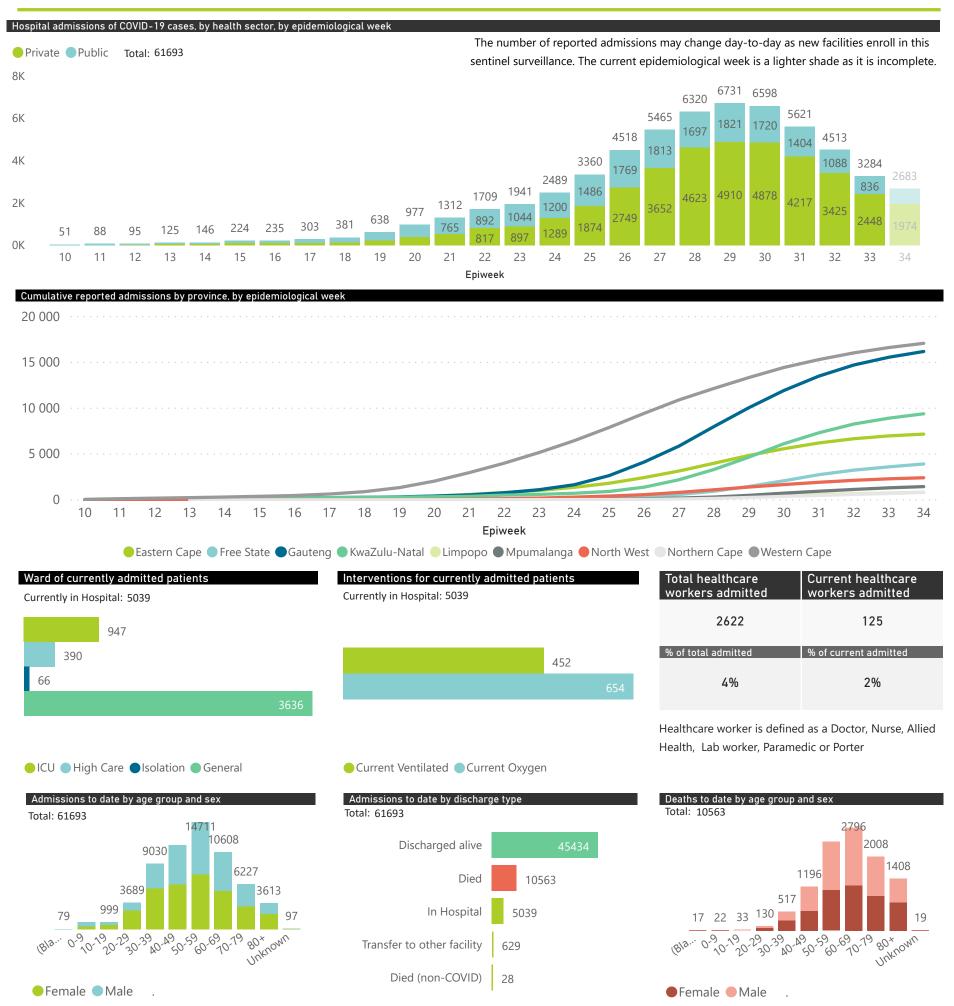

This report presents data collected using clinical information from admitted patients at selected hospitals to identify trends in admissions of COVID-19 patients. Not all hospitals currently participate and new facilities continue to enroll. The data below refer to admitted patients with laboratory-confirmed COVID-19.

46063

5039

10563

Percentage ICU and Ventilated is shown for Provinces with reported admissions of over 200 patients

61693

Source: NICD DATCOV19 Platform

**Total** 

Contact: DATCOV19@nicd.ac.za or Dr Waasila Jassat 082 927 4138