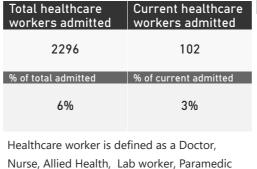

424

Hospital Coverage:

100% Private Hospitals (of 432)50% Public Hospitals (of 359)

A patient is considered to have severe disease if they have developed ARDS, are in ICU or are ventilated

947

452

This report presents data collected using clinical information from admitted patients of selected hospitals, to better understand COVID-19. Not all hospitals currently participate and new facilities continue to enroll. The data below refer to admitted patients with laboratory-confirmed COVID-19.