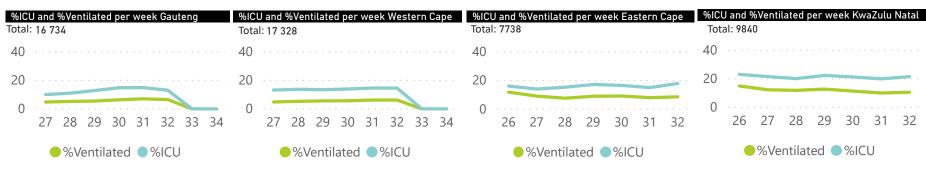

46063

5039

10563

Percentage ICU and Ventilated is shown for Provinces with reported admissions of over 200 patients

61693

Source: NICD DATCOV19 Platform

**Total** 

Contact: DATCOV19@nicd.ac.za or Dr Waasila Jassat 082 927 4138