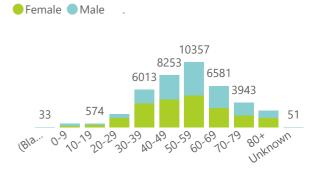

The number of reported admissions may change day-to-day as new facilities enrol in this sentinel surveillance. Interventions for currently admitted patients Admissions to date by Age Group and Sex

Current VentilatedCurrent Oxygen