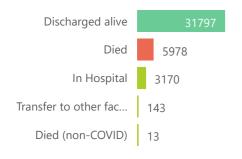

Currently in Hospital: 3170

|                                     | To Date                 |                       |              |                       | Current               |                  |                      |
|-------------------------------------|-------------------------|-----------------------|--------------|-----------------------|-----------------------|------------------|----------------------|
| Private<br>Hospital<br>Groups.Group | Facilities<br>Reporting | Admissions<br>to date | Died to date | Discharged to<br>date | Currently<br>Admitted | Currently in ICU | Currently Ventilated |
| Netcare                             | 54                      | 11759                 | 1887         | 8870                  | 1002                  | 319              | 180                  |
| Life                                | 48                      | 9000                  | 1329         | 7144                  | 527                   | 215              | 44                   |
| Mediclinic                          | 48                      | 9878                  | 1478         | 7666                  | 731                   | 184              | 109                  |
| NHN                                 | 72                      | 6637                  | 835          | 5206                  | 587                   | 99               | 58                   |
| Lenmed                              | 10                      | 2110                  | 266          | 1670                  | 174                   | 37               | 18                   |
| Clinix                              | 6                       | 901                   | 93           | 707                   | 100                   | 8                | 4                    |
| JMH                                 | 5                       | 816                   | 90           | 677                   | 49                    | 4                | 1                    |
| Total                               | 243                     | 41101                 | 5978         | 31940                 | 3170                  | 866              | 414                  |