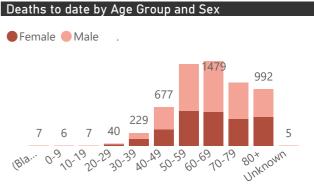

The number of reported admissions may change day-to-day as new facilities enrol in this sentinel surveillance. Interventions for currently admitted patients Admissions to date by Age Group and Sex

Current VentilatedCurrent Oxygen