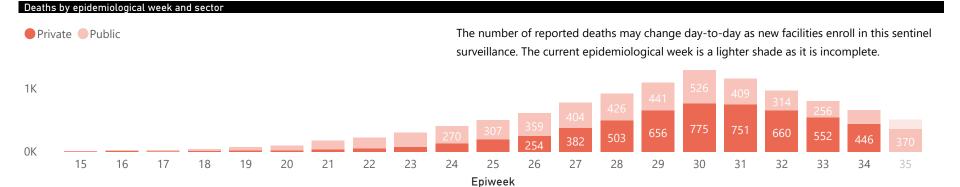

| Province      | Facilities reporting | Admissions to date | Deaths to date | Discharged to date | Currently admitted | Current in ICU | Currently ventilated |
|---------------|----------------------|--------------------|----------------|--------------------|--------------------|----------------|----------------------|
| Gauteng       | 94                   | 16970              | 2482           | 12725              | 1757               | 372            | 165                  |
| Private       | 88                   | 15221              | 2200           | 11717              | 1299               | 367            | 162                  |
| Public        | 6                    | 1749               | 282            | 1008               | 458                | 5              | 3                    |
| KwaZulu-Natal | 53                   | 10091              | 1413           | 7757               | 918                | 190            | 104                  |
| Private       | 45                   | 9234               | 1207           | 7364               | 660                | 176            | 89                   |
| Public        | 8                    | 857                | 206            | 393                | 258                | 14             | 15                   |
| Western Cape  | 96                   | 17500              | 3350           | 13395              | 754                | 124            | 47                   |
| Private       | 40                   | 6193               | 931            | 4952               | 309                | 90             | 46                   |
| Public        | 56                   | 11307              | 2419           | 8443               | 445                | 34             | 1                    |
| Eastern Cape  | 94                   | 8405               | 2141           | 5794               | 444                | 56             | 24                   |
| Private       | 17                   | 3291               | 725            | 2433               | 133                | 44             | 20                   |
| Public        | 77                   | 5114               | 1416           | 3361               | 311                | 12             | 4                    |
| Free State    | 47                   | 4518               | 807            | 3196               | 514                | 53             | 43                   |
| Private       | 20                   | 2690               | 436            | 1970               | 284                | 50             | 36                   |
| Public        | 27                   | 1828               | 371            | 1226               | 230                | 3              | 7                    |
| Mpumalanga    | 19                   | 1602               | 169            | 1281               | 151                | 44             | 18                   |
| Private       | 9                    | 1558               | 156            | 1261               | 140                | 43             | 17                   |
| Public        | 10                   | 44                 | 13             | 20                 | 11                 | 1              | 1                    |
| North West    | 14                   | 2536               | 351            | 1984               | 194                | 35             | 15                   |
| Private       | 12                   | 2299               | 272            | 1900               | 126                | 25             | 12                   |
| Public        | 2                    | 237                | 79             | 84                 | 68                 | 10             | 3                    |
| Northern Cape | 8                    | 962                | 133            | 675                | 147                | 22             | 14                   |
| Private       | 7                    | 689                | 85             | 509                | 93                 | 15             | 10                   |
| Public        | 1                    | 273                | 48             | 166                | 54                 | 7              | 4                    |
| Limpopo       | 8                    | 917                | 141            | 700                | 76                 | 13             | 10                   |
| Private       | 6                    | 826                | 123            | 636                | 67                 | 11             | 8                    |
| Public        | 2                    | 91                 | 18             | 64                 | 9                  | 2              | 2                    |
| Total         | 433                  | 63501              | 10987          | 47507              | 4955               | 909            | 440                  |