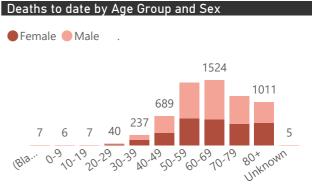

Provinces with reported admissions of over 200 patients

Source: NICD DATCOV19 Platform

Contact: DATCOV19@nicd.ac.za or Dr Waasila Jassat 082 927 4138

Hospital Coverage:

100% Private Hospitals (of 432)

53% Public Hospitals (of 359)

A patient is considered to have severe disease if they have developed ARDS, are in ICU or are ventilated



This report presents data collected using clinical information from admitted patients of selected hospitals, to better understand COVID-19. Not all hospitals currently participate and new facilities continue to enroll. The data below refer to admitted patients with laboratory-confirmed COVID-19.



53



The number of reported admissions may change day-to-day as new facilities enrol in this sentinel surveillance.



● ICU ● High Care ● General









|                                     |                         |                       | To Date      |                       | Current               |                  |                      |
|-------------------------------------|-------------------------|-----------------------|--------------|-----------------------|-----------------------|------------------|----------------------|
| Private<br>Hospital<br>Groups.Group | Facilities<br>Reporting | Admissions<br>to date | Died to date | Discharged to<br>date | Currently<br>Admitted | Currently in ICU | Currently Ventilated |
| Netcare                             | 55                      | 11925                 | 1921         | 9009                  | 995                   | 298              | 171                  |
| Life