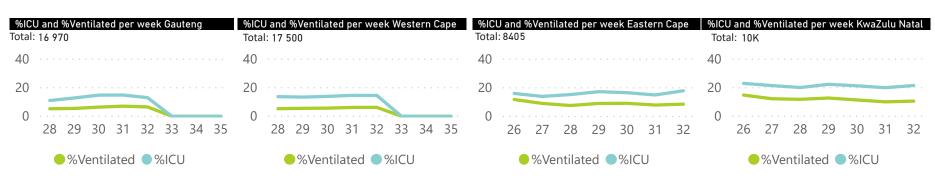

Percentage ICU and Ventilated is shown for Provinces with reported admissions of over 200 patients

Source: NICD DATCOV19 Platform

Contact: DATCOV19@nicd.ac.za or Dr Waasila Jassat 082 927 4138

Hospital Coverage: