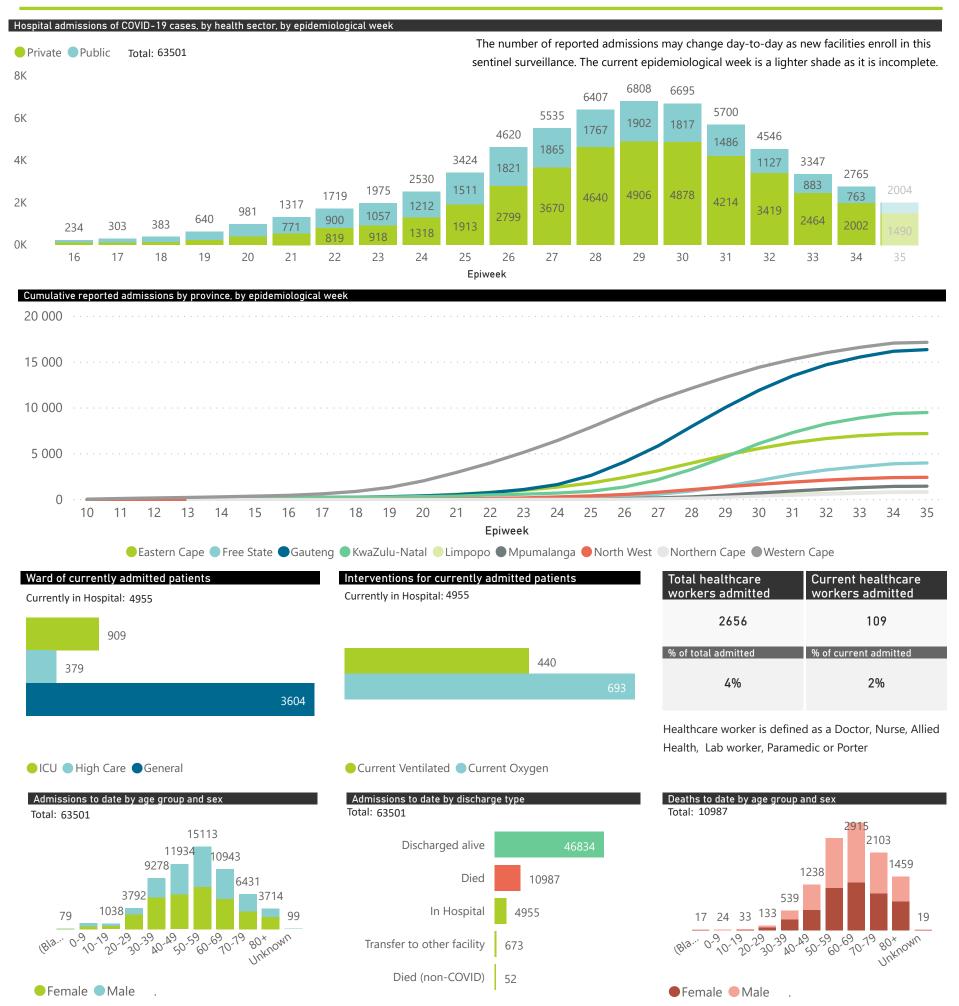

This report presents data collected using clinical information from admitted patients at selected hospitals to identify trends in admissions of COVID-19 patients. Not all hospitals currently participate and new facilities continue to enroll. The data below refer to admitted patients with laboratory-confirmed COVID-19.

## NICD COVID-19 Surveillance in Selected Hospitals

National

This report presents data collected using clinical information from admitted patients at selected hospitals to identify trends in admissions of COVID-19 patients. Not all hospitals currently participate and new facilities continue to enroll. The data below refer to admitted patients with laboratory-confirmed COVID-19.

| Province      | Facilities reporting | Admissions to date | Deaths to date | Discharged to date | Currently admitted | Current in ICU | Currently ventilated |
|---------------|----------------------|--------------------|----------------|--------------------|--------------------|----------------|----------------------|
| Gauteng       | 94                   | 16970              | 2482           | 12725              | 1757               | 372            | 165                  |
| Private       | 88                   | 15221              | 2200           | 11717              | 1299               | 367            | 162                  |
| Public        | 6                    | 1749               | 282            | 1008               | 458                | 5              | 3                    |
| KwaZulu-Natal | 53                   | 10091              | 1413           | 7757               | 918                | 190            | 104                  |
| Private       | 45                   | 9234               | 1207           | 7364               | 660                | 176            | 89                   |
| Public        | 8                    | 857                | 206            | 393                | 258                | 14             | 15                   |
| Western Cape  | 96                   | 17500              | 3350           | 13395              | 754                | 124            | 47                   |
| Private       | 40                   | 6193               | 931            | 4952               | 309                | 90             | 46                   |
| Public        | 56                   | 11307              | 2419           | 8443               | 445                | 34             | 1                    |
| Eastern Cape  | 94                   | 8405               | 2141           | 5794               | 444                | 56             | 24                   |
| Private       | 17                   | 3291               | 725            | 2433               | 133                | 44             | 20                   |
| Public        | 77                   | 5114               | 1416           | 3361               | 311                | 12             | 4                    |
| Free State    | 47                   | 4518               | 807            | 3196               | 514                | 53             | 43                   |
| Private       | 20                   | 2690               | 436            | 1970               | 284                | 50             | 36                   |
| Public        | 27                   | 1828               | 371            | 1226               | 230                | 3              | 7                    |
| Mpumalanga    | 19                   | 1602               | 169            | 1281               | 151                | 44             | 18                   |
| Private       | 9                    | 1558               | 156            | 1261               | 140                | 43             | 17                   |
| Public        | 10                   | 44                 | 13             | 20                 | 11                 | 1              | 1                    |
| North West    | 14                   | 2536               | 351            | 1984               | 194                | 35             | 15                   |
| Private       | 12                   | 2299               | 272            | 1900               | 126                | 25             | 12                   |
| Public        | 2                    | 237                | 79             | 84                 | 68                 | 10             | 3                    |
| Northern Cape | 8                    | 962                | 133            | 675                | 147                | 22             | 14                   |
| Private       | 7                    | 689                | 85             | 509                | 93                 | 15             | 10                   |
| Public        | 1                    | 273                | 48             | 166                | 54                 | 7              | 4                    |
| Limpopo       | 8                    | 917                | 141            | 700                | 76                 | 13             | 10                   |
| Private       | 6                    | 826                | 123            | 636                | 67                 | 11             | 8                    |
| Public        | 2                    | 91                 | 18             | 64                 | 9                  | 2              | 2                    |
| Total         | 433                  | 63501              | 10987          | 47507              | 4955               | 909            | 440                  |

100% Private Hospitals (of 432)

53% Public Hospitals (of 359)

A patient is considered to have severe disease if they have developed ARDS, are in ICU or are ventilated

This report presents data collected using clinical information from admitted patients of selected hospitals, to better understand COVID-19. Not all hospitals currently participate and new facilities continue to enroll. The data below refer to admitted patients with laboratory-confirmed COVID-19.