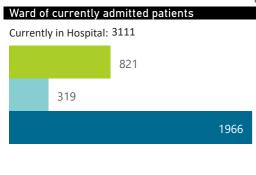

| Public Sector<br>▼ | Facilities Reporting | Admissions to date | Deaths to date | Discharged to date | Currently Admitted | Current ICU | Currently Ventilated |
|--------------------|----------------------|--------------------|----------------|--------------------|--------------------|-------------|----------------------|
| Public             | 189                  | 21500              | 4852           | 14765              | 1844               | 88          | 40                   |
| Private            | 244                  | 42001              | 6135           | 32742              | 3111               | 821         | 400                  |