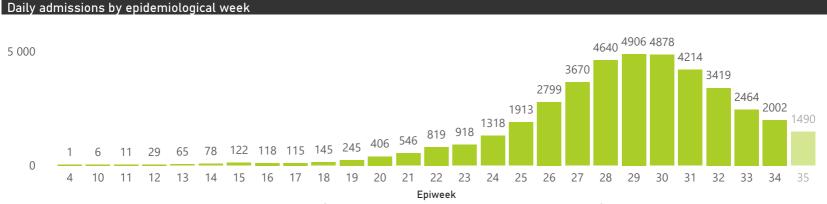

53

The number of reported admissions may change day-to-day as new facilities enrol in this sentinel surveillance.

● ICU ● High Care ● General

|                                     |                         |                       | To Date      |                       | Current               |                  |                      |
|-------------------------------------|-------------------------|-----------------------|--------------|-----------------------|-----------------------|------------------|----------------------|
| Private<br>Hospital<br>Groups.Group | Facilities<br>Reporting | Admissions<br>to date | Died to date | Discharged to<br>date | Currently<br>Admitted | Currently in ICU | Currently Ventilated |
| Netcare                             | 55                      | 11925                 | 1921         | 9009                  | 995                   | 298              | 171                  |
| Life                                | 48                      | 9330                  | 1396         | 7445                  | 489                   | 209              | 36                   |
| Mediclinic                          | 48                      | 10085                 | 1511         | 7865                  | 706                   | 170              | 117                  |
| NHN                                 | 72                      | 6785                  | 852          | 5315                  | 609                   | 96               | 54                   |
| Lenmed                              | 10                      | 2152                  | 270          | 1716                  | 166                   | 37               | 18                   |
| Clinix                              | 6                       | 907                   | 93           | 709                   | 104                   | 9                | 4                    |
| JMH                                 | 5                       | 817                   | 92           | 683                   | 42                    | 2                | 0                    |
| Total                               | 244                     | 42001                 | 6135         | 32742                 | 3111                  | 821              | 400                  |