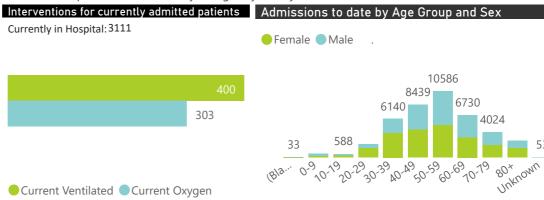

| Public Sector<br>▼ | Facilities Reporting | Admissions to date | Deaths to date | Discharged to date | Currently Admitted | Current ICU | Currently Ventilated |
|--------------------|----------------------|--------------------|----------------|--------------------|--------------------|-------------|----------------------|
| Public             | 189                  | 21500              | 4852           | 14765              | 1844               | 88          | 40                   |
| Private            | 244                  | 42001              | 6135           | 32742              | 3111               | 821         | 400                  |