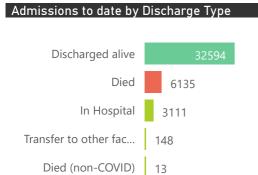

| Public Sector<br>▼ | Facilities Reporting | Admissions to date | Deaths to date | Discharged to date | Currently Admitted | Current ICU | Currently Ventilated |
|--------------------|----------------------|--------------------|----------------|--------------------|--------------------|-------------|----------------------|
| Public             | 189                  | 21500              | 4852           | 14765              | 1844               | 88          | 40                   |
| Private            | 244                  | 42001              | 6135           | 32742              | 3111               | 821         | 400                  |