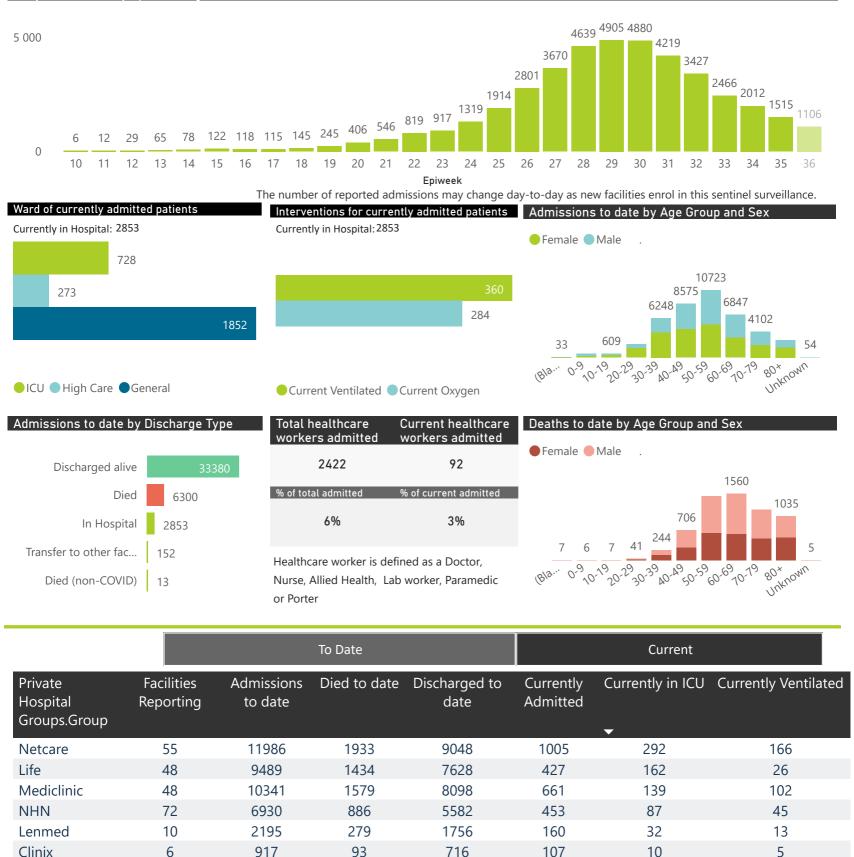

## NICD COVID-19 Surveillance in Selected Hospitals

Private Sector

3

360

This report presents data collected using clinical information from admitted patients of selected hospitals, to better understand COVID-19. Not all hospitals currently participate and new facilities continue to enroll. The data below refer to admitted patients with laboratory-confirmed COVID-19.

Daily admissions by epidemiological week

5

244

840

42698

96

6300

704

33532

JMH

**Total** 

40

2853

6

728

| Public Sector | Facilities Reporting | Admissions to date | Deaths to date | Discharged to date | Currently Admitted | Current ICU | Currently Ventilated |
|---------------|----------------------|--------------------|----------------|--------------------|--------------------|-------------|----------------------|
| Public        | 200                  | 22386              | 5098           | 15549              | 1697               | 92          | 48                   |
| Private       | 244                  | 42698              | 6300           | 33532              | 2853               | 728         | 360                  |