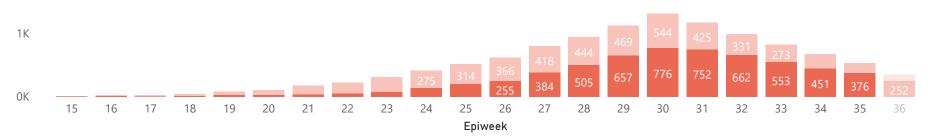

# Deaths by epidemiological week and sector

| Summary of reported COVID-19 admissions by province, by sector |                      |                    |                |                    |                    |                |                      |  |  |  |  |
|----------------------------------------------------------------|----------------------|--------------------|----------------|--------------------|--------------------|----------------|----------------------|--|--|--|--|
| Province                                                       | Facilities reporting | Admissions to date | Deaths to date | Discharged to date | Currently admitted | Current in ICU | Currently ventilated |  |  |  |  |
| Gauteng                                                        | 94                   | 17190              | 2530           | 12994              | 1660               | 338            | 161                  |  |  |  |  |
| Private                                                        | 88                   | 15413              | 2239           | 11954              | 1215               | 333            | 158                  |  |  |  |  |
| Public                                                         | 6                    | 1777               | 291            | 1040               | 445                | 5              | 3                    |  |  |  |  |
| KwaZulu-Natal                                                  | 53                   | 10363              | 1498           | 8113               | 749                | 177            | 93                   |  |  |  |  |
| Private                                                        | 45                   | 9381               | 1249           | 7541               | 588                | 156            | 73                   |  |  |  |  |
| Public                                                         | 8                    | 982                | 249            | 572                | 161                | 21             | 20                   |  |  |  |  |
| Western Cape                                                   | 96                   | 17671              | 3402           | 13575              | 693                | 109            | 37                   |  |  |  |  |
| Private                                                        | 40                   | 6272               | 961            | 5044               | 266                | 75             | 36                   |  |  |  |  |
| Public                                                         | 56                   | 11399              | 2441           | 8531               | 427                | 34             | 1                    |  |  |  |  |
| Eastern Cape                                                   | 96                   | 8873               | 2294           | 6163               | 388                | 46             | 22                   |  |  |  |  |
| Private                                                        | 17                   | 3318               | 737            | 2458               | 123                | 37             | 16                   |  |  |  |  |
| Public                                                         | 79                   | 5555               | 1557           | 3705               | 265                | 9              | 6                    |  |  |  |  |
| Free State                                                     | 49                   | 4740               | 838            | 3401               | 499                | 46             | 38                   |  |  |  |  |
| Private                                                        | 20                   | 2776               | 450            | 2074               | 252                | 43             | 32                   |  |  |  |  |
| Public                                                         | 29                   | 1964               | 388            | 1327               | 247                | 3              | 6                    |  |  |  |  |
| Mpumalanga                                                     | 25                   | 1671               | 182            | 1340               | 148                | 39             | 18                   |  |  |  |  |
| Private                                                        | 9                    | 1606               | 163            | 1313               | 129                | 39             | 18                   |  |  |  |  |
| Public                                                         | 16                   | 65                 | 19             | 27                 | 19                 | 0              | 0                    |  |  |  |  |
| North West                                                     | 14                   | 2591               | 359            | 2035               | 190                | 33             | 15                   |  |  |  |  |
| Private                                                        | 12                   | 2351               | 280            | 1951               | 119                | 23             | 12                   |  |  |  |  |
| Public                                                         | 2                    | 240                | 79             | 84                 | 71                 | 10             | 3                    |  |  |  |  |
| Northern Cape                                                  | 8                    | 1029               | 140            | 732                | 150                | 20             | 15                   |  |  |  |  |
| Private                                                        | 7                    | 733                | 89             | 543                | 99                 | 12             | 8                    |  |  |  |  |
| Public                                                         | 1                    | 296                | 51             | 189                | 51                 | 8              | 7                    |  |  |  |  |
| Limpopo                                                        | 9                    | 956                | 155            | 728                | 73                 | 12             | 9                    |  |  |  |  |
| Private                                                        | 6                    | 848                | 132            | 654                | 62                 | 10             | 7                    |  |  |  |  |
| Public                                                         | 3                    | 108                | 23             | 74                 | 11                 | 2              | 2                    |  |  |  |  |
| Total                                                          | 444                  | 65084              | 11398          | 49081              | 4550               | 820            | 408                  |  |  |  |  |