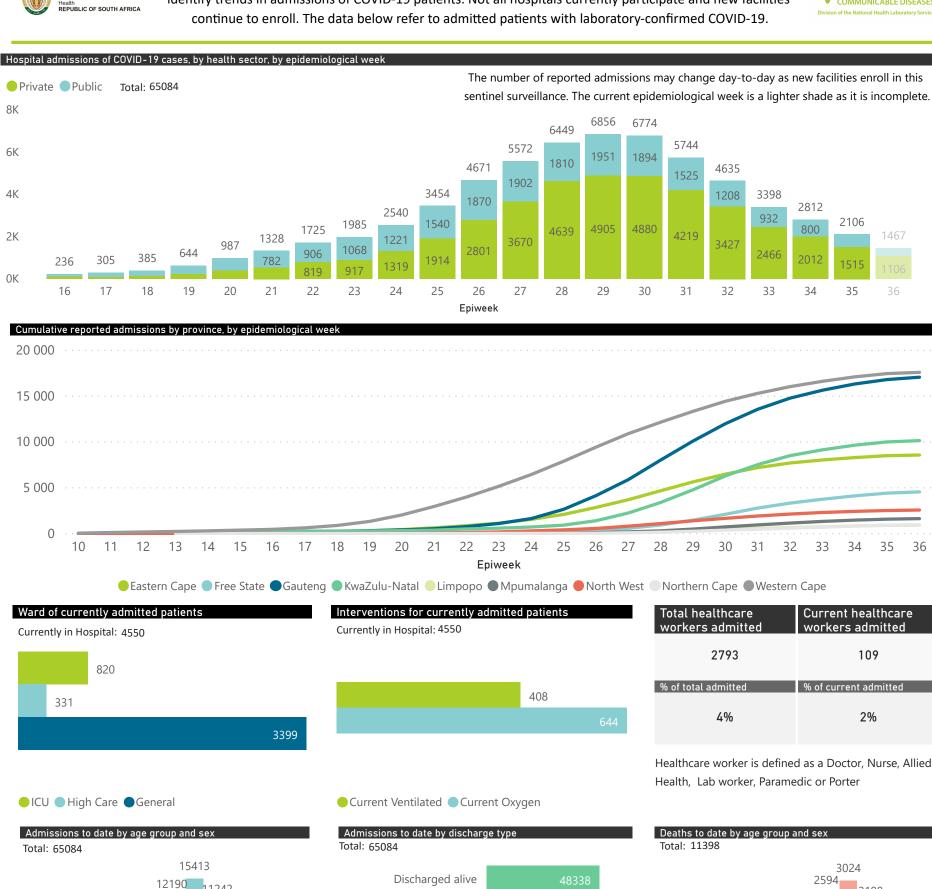

### NICD COVID-19 Surveillance in Selected Hospitals

National

health

8K

6K

4K

2K

0K

This report presents data collected using clinical information from admitted patients at selected hospitals to identify trends in admissions of COVID-19 patients. Not all hospitals currently participate and new facilities continue to enroll. The data below refer to admitted patients with laboratory-confirmed COVID-19.

## NICD COVID-19 Surveillance in Selected Hospitals

National

Private Public

This report presents data collected using clinical information from admitted patients at selected hospitals to identify trends in admissions of COVID-19 patients. Not all hospitals currently participate and new facilities continue to enroll. The data below refer to admitted patients with laboratory-confirmed COVID-19.