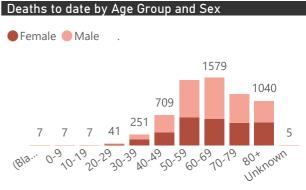

332                  |

Source: NICD DATCOV19 Platform

Contact: DATCOV19@nicd.ac.za or Dr Waasila Jassat 082 927 4138

Hospital Coverage:

100% Private Hospitals (of 432)

56% Public Hospitals (of 359)

A patient is considered to have severe disease if they have developed ARDS, are in ICU or are ventilated



This report presents data collected using clinical information from admitted patients of selected hospitals, to better understand COVID-19. Not all hospitals currently participate and new facilities continue to enroll. The data below refer to admitted patients with laboratory-confirmed COVID-19.





The number of reported admissions may change day-to-day as new facilities enrol in this sentinel surveillance.









● ICU ● High Care ● General



Current VentilatedCurrent Oxygen



|                                     | To Date                 |                       |              |                       | Current               |                  |                      |
|-------------------------------------|-------------------------|-----------------------|--------------|-----------------------|-----------------------|------------------|----------------------|
| Private<br>Hospital<br>Groups.Group | Facilities<br>Reporting | Admissions<br>to date | Died to date | Discharged to<br>date | Currently<br>Admitted | Currently in ICU | Currently Ventilated |
| Netcare                             | 55                      | 12138                 | 1969         | 9257                  | 912                   | 283              | 150                  |
| Life