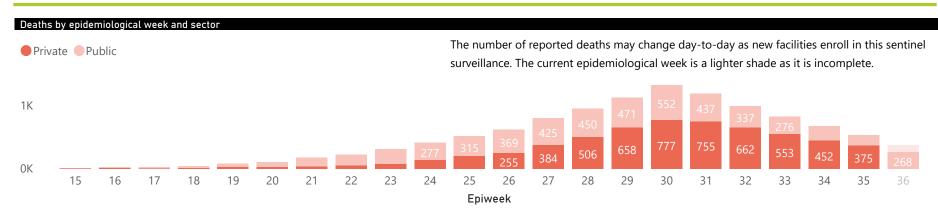

This report presents data collected using clinical information from admitted patients at selected hospitals to identify trends in admissions of COVID-19 patients. Not all hospitals currently participate and new facilities continue to enroll. The data below refer to admitted patients with laboratory-confirmed COVID-19.





## NICD COVID-19 Surveillance in Selected Hospitals

National



This report presents data collected using clinical information from admitted patients at selected hospitals to identify trends in admissions of COVID-19 patients. Not all hospitals currently participate and new facilities continue to enroll. The data below refer to admitted patients with laboratory-confirmed COVID-19.





| Province          | Facilities reporting | ns by province, by secto<br>Admissions to date | Deaths to date | Discharged to date | Currently admitted | Current in ICU | Currently ventilated |
|-------------------|----------------------|------------------------------------------------|----------------|--------------------|--------------------|----------------|----------------------|
|                   |                      |                                                |                |                    |                    | ▼              | •                    |
| Gauteng           | 94                   | 17299                                          | 2562           | 13159              | 1572               | 329            | 149                  |
| Private           | 88