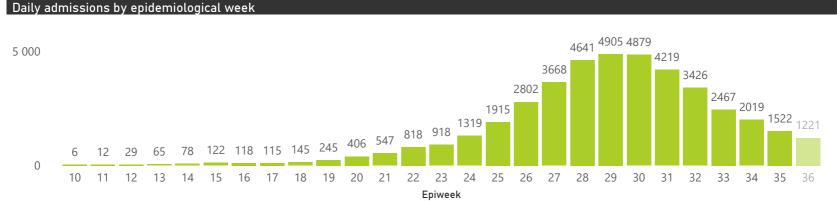

| 90          | 47                   |
| Private       | 244                  | 43005              | 6363           | 33940              | 2689               | 705         | 332                  |

Source: NICD DATCOV19 Platform

Contact: DATCOV19@nicd.ac.za or Dr Waasila Jassat 082 927 4138

Hospital Coverage:

100% Private Hospitals (of 432)

56% Public Hospitals (of 359)

A patient is considered to have severe disease if they have developed ARDS, are in ICU or are ventilated



This report presents data collected using clinical information from admitted patients of selected hospitals, to better understand COVID-19. Not all hospitals currently participate and new facilities continue to enroll. The data below refer to admitted patients with laboratory-confirmed COVID-19.





The number of reported admissions may change day-to-day as new facilities enrol in this sentinel surveillance.









● ICU ● High Care ● General



Current VentilatedCurrent Oxygen



|                                     | To Date                 |                       |              |                       | Current               |                  |                      |
|-------------------------------------|-------------------------|-----------------------|--------------|-----------------------|-----------------------|------------------|----------------------|
| Private<br>Hospital<br>Groups.Group | Facilities<br>Reporting | Admissions<br>to date | Died to date | Discharged to<br>date | Currently<br>Admitted | Currently in ICU | Currently Ventilated |
| Netcare