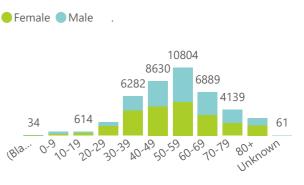

This report presents data collected using clinical information from admitted patients of selected hospitals, to better understand COVID-19. Not all hospitals currently participate and new facilities continue to enroll. The data below refer to admitted patients with laboratory-confirmed COVID-19.