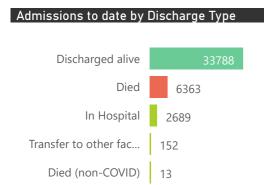

| Public Sector | Facilities Reporting | Admissions to date | Deaths to date | Discharged to date | Currently Admitted | Current ICU | Currently Ventilated |
|---------------|----------------------|--------------------|----------------|--------------------|--------------------|-------------|----------------------|
| Public        | 201                  | 22567              | 5179           | 15757              | 1589               | 90          | 47                   |
| Private       | 244                  | 43005              | 6363           | 33940              | 2689               | 705         | 332                  |