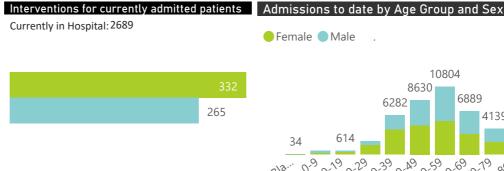

| Public Sector | Facilities Reporting | Admissions to date | Deaths to date | Discharged to date | Currently Admitted | Current ICU | Currently Ventilated |
|---------------|----------------------|--------------------|----------------|--------------------|--------------------|-------------|----------------------|
| Public        | 201                  | 22567              | 5179           | 15757              | 1589               | 90          | 47                   |
| Private       | 244                  | 43005              | 6363           | 33940              | 2689               | 705         | 332                  |

The number of reported admissions may change day-to-day as new facilities enrol in this sentinel surveillance.

● ICU ● High Care ● General

Current VentilatedCurrent Oxygen

|                                     | To Date                 |                       |              |                       | Current               |                  |                      |
|-------------------------------------|-------------------------|-----------------------|--------------|-----------------------|-----------------------|------------------|----------------------|
| Private<br>Hospital<br>Groups.Group | Facilities<br>Reporting | Admissions<br>to date | Died to date | Discharged to<br>date | Currently<br>Admitted | Currently in ICU | Currently Ventilated |
| Netcare                             | 55                      | 12138                 | 1969         | 9257                  | 912                   | 283              | 150                  |
| Life                                | 48                      | 9555                  | 1443         | 7690                  | 422                   | 162              | 24                   |
| Mediclinic                          | 48                      | 10380                 | 1583         | 8166                  | 628                   | 128              | 92                   |
| NHN                                 | 72                      | 6967                  | 898          | 5642                  | 418                   | 81               | 40                   |
| Lenmed                              | 10                      | 2206                  | 281          | 1764                  | 161                   | 35               | 18                   |
| Clinix                              | 6                       | 919                   | 93           | 717                   | 108                   | 10               | 5                    |
| JMH                                 | 5                       | 840                   | 96           | 704                   | 40                    | 6                | 3                    |
| Total                               | 244                     | 43005                 | 6363         | 33940                 | 2689                  | 705              | 332                  |