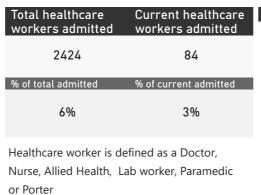

| 2689               | 705         | 332                  |

Source: NICD DATCOV19 Platform

Contact: DATCOV19@nicd.ac.za or Dr Waasila Jassat 082 927 4138

Hospital Coverage:

100% Private Hospitals (of 432)

56% Public Hospitals (of 359)

A patient is considered to have severe disease if they have developed ARDS, are in ICU or are ventilated



This report presents data collected using clinical information from admitted patients of selected hospitals, to better understand COVID-19. Not all hospitals currently participate and new facilities continue to enroll. The data below refer to admitted patients with laboratory-confirmed COVID-19.





The number of reported admissions may change day-to-day as new facilities enrol in this sentinel surveillance.









● ICU ● High Care ● General



Current VentilatedCurrent Oxygen



|                                     | To Date                 |                       |              |                       | Current               |                  |                      |
|-------------------------------------|-------------------------|-----------------------|--------------|-----------------------|-----------------------|------------------|----------------------|
| Private<br>Hospital<br>Groups.Group | Facilities<br>Reporting | Admissions<br>to date | Died to date | Discharged to<br>date | Currently<br>Admitted | Currently in ICU | Currently Ventilated |
| Netcare                             | 55                      | 12138                 | 1969         | 9257                  | 912                   | 283              | 150