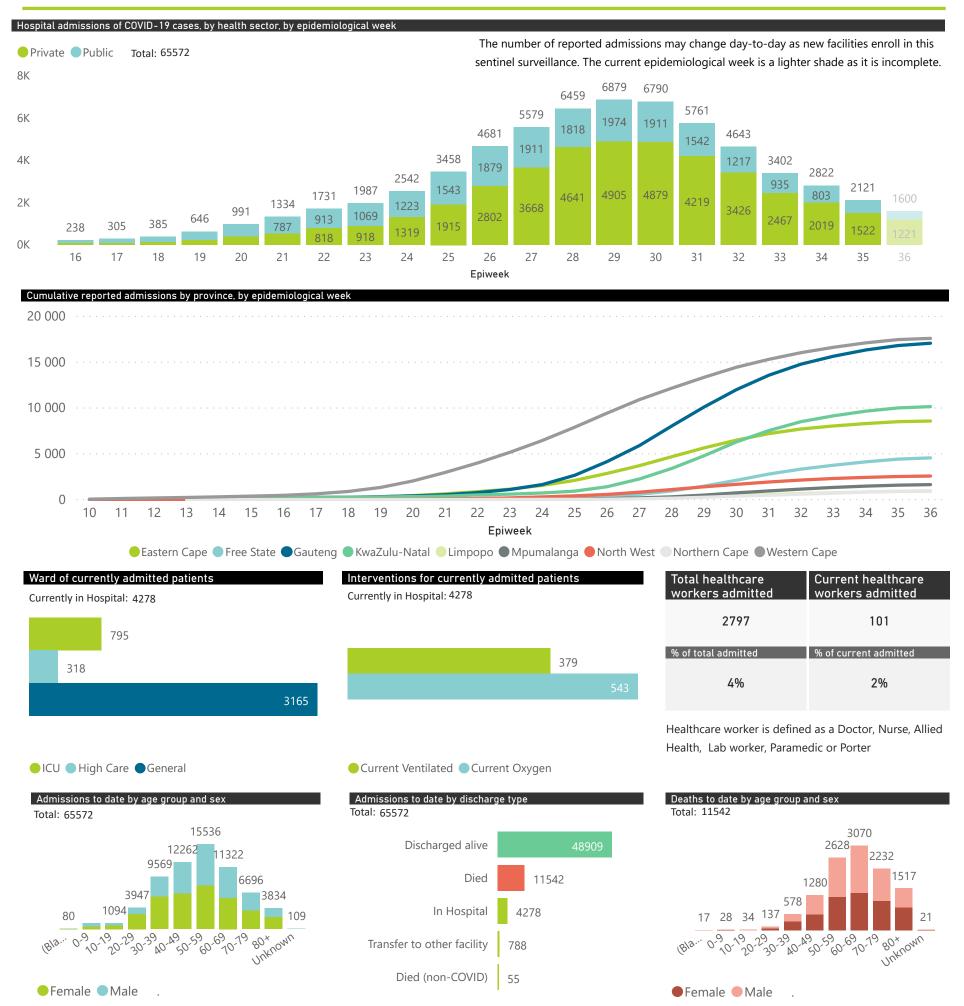

This report presents data collected using clinical information from admitted patients at selected hospitals to identify trends in admissions of COVID-19 patients. Not all hospitals currently participate and new facilities continue to enroll. The data below refer to admitted patients with laboratory-confirmed COVID-19.

## NICD COVID-19 Surveillance in Selected Hospitals

National

This report presents data collected using clinical information from admitted patients at selected hospitals to identify trends in admissions of COVID-19 patients. Not all hospitals currently participate and new facilities continue to enroll. The data below refer to admitted patients with laboratory-confirmed COVID-19.

| Province          | Facilities reporting | ns by province, by secto<br>Admissions to date | Deaths to date | Discharged to date | Currently admitted | Current in ICU | Currently ventilated |
|-------------------|----------------------|------------------------------------------------|----------------|--------------------|--------------------|----------------|----------------------|
|                   |                      |                                                |                |                    |                    | ▼              | •                    |
| Gauteng           | 94                   | 17299                                          | 2562           | 13159              | 1572               | 329            | 149                  |
| Private           | 88                   | 15517                                          | 2271           | 12110              | 1131               | 324            | 146                  |
| Public            | 6                    | 1782                                           | 291            | 1049               | 441                | 5              | 3                    |
| KwaZulu-Natal     | 53                   | 10433                                          | 1527           | 8276               | 627                | 169            | 83                   |
| Private           | 45                   | 9442                                           | 1265           | 7636               | 538                | 148            | 63                   |
| Public            | 8                    | 991                                            | 262            | 640                | 89                 | 21             | 20                   |
| Western Cape      | 96                   | 17718                                          | 3410           | 13642              | 665                | 101            | 33                   |
| Private           | 40                   | 6301                                           | 964            | 5089               | 247                | 69             | 32                   |
| Public            | 56                   | 11417                                          | 2446           | 8553               | 418                | 32             | 1                    |
| Eastern Cape      | 96                   | 9017                                           | 2351           | 6260               | 378                | 49             | 21                   |
| Private           | 17                   | 3346                                           | 739            | 2485               | 122                | 40             | 16                   |
| Public            | 79                   | 5671                                           | 1612           | 3775               | 256                | 9              | 5                    |
| Free State        | 49                   | 4785                                           | 845            | 3465               | 473                | 44             | 35                   |
| Private           | 20                   | 2813                                           | 454            | 2110               | 249                | 41             | 29                   |
| Public            | 29                   | 1972                                           | 391            | 1355               | 224                | 3              | 6                    |
| Mpumalanga        | 26                   | 1706                                           | 185            | 1361               | 159                | 40             | 19                   |
| Private           | 9                    | 1624                                           | 165            | 1328               | 130                | 40             | 19                   |
| Public            | 17                   | 82                                             | 20             | 33                 | 29                 | 0              | 0                    |
| <b>North West</b> | 14                   | 2595                                           | 359            | 2048               | 181                | 30             | 16                   |
| Private           | 12                   | 2355                                           | 280            | 1964               | 110                | 20             | 13                   |
| Public            | 2                    | 240                                            | 79             | 84                 | 71                 | 10             | 3                    |
| Northern Cape     | 8                    | 1048                                           | 144            | 745                | 152                | 22             | 16                   |
| Private           | 7                    | 746                                            | 91             | 552                | 101                | 14             | 9                    |
| Public            | 1                    | 302                                            | 53             | 193                | 51                 | 8              | 7                    |
| Limpopo           | 9                    | 971                                            | 159            | 741                | 71                 | 11             | 7                    |
| Private           | 6                    | 861                                            | 134            | 666                | 61                 | 9              | 5                    |
| Public            | 3                    | 110                                            | 25             | 75                 | 10                 | 2              | 2                    |
| Total             | 445                  | 65572                                          | 11542          | 49697              | 4278               | 795            | 379                  |

| Public Sector | Facilities Reporting | Admissions to date | Deaths to date | Discharged to date | Currently Admitted | Current ICU | Currently Ventilated |
|---------------|----------------------|--------------------|----------------|--------------------|--------------------|-------------|----------------------|
| Public        | 201                  | 22567              | 5179           | 15757              | 1589               | 90          | 47                   |
| Private       | 244                  | 43005              | 6363           | 33940              | 2689               | 705         | 332                  |

This report presents data collected using clinical information from admitted patients of selected hospitals, to better understand COVID-19. Not all hospitals currently participate and new facilities continue to enroll. The data below refer to admitted patients with laboratory-confirmed COVID-19.

The number of reported admissions may change day-to-day as new facilities enrol in this sentinel surveillance.

● ICU ● High Care ● General

Current VentilatedCurrent Oxygen

|                                     | To Date                 |                       |              |                       | Current               |                  |                      |
|-------------------------------------|-------------------------|-----------------------|--------------|-----------------------|-----------------------|------------------|----------------------|
| Private<br>Hospital<br>Groups.Group | Facilities<br>Reporting | Admissions<br>to date | Died to date | Discharged to<br>date | Currently<br>Admitted | Currently in ICU | Currently Ventilated |
| Netcare                             | 55                      | 12138                 | 1969         | 9257                  | 912                   | 283              | 150                  |
| Life                                | 48                      | 9555                  | 1443         | 7690                  | 422                   | 162              | 24                   |
| Mediclinic                          | 48                      | 10380                 | 1583         | 8166                  | 628                   | 128              | 92                   |
| NHN                                 | 72                      | 6967                  | 898          | 5642                  | 418                   | 81               | 40                   |
| Lenmed                              | 10                      | 2206                  | 281          | 1764                  | 161                   | 35               | 18                   |
| Clinix                              | 6                       | 919                   | 93           | 717                   | 108                   | 10               | 5                    |
| JMH                                 | 5                       | 840                   | 96           | 704                   | 40                    | 6                | 3                    |
| Total                               | 244                     | 43005                 | 6363         | 33940                 | 2689                  | 705              | 332                  |