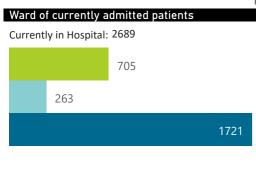

| Public Sector | Facilities Reporting | Admissions to date | Deaths to date | Discharged to date | Currently Admitted | Current ICU | Currently Ventilated |
|---------------|----------------------|--------------------|----------------|--------------------|--------------------|-------------|----------------------|
| Public        | 201                  | 22567              | 5179           | 15757              | 1589               | 90          | 47                   |
| Private       | 244                  | 43005              | 6363           | 33940              | 2689               | 705         | 332                  |