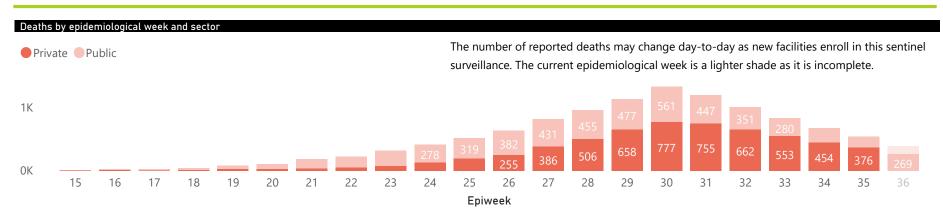

sidered to have severe disease if they have developed ARDS, are in ICU or are ventilated

Source: NICD DATCOV19 Platform

Contact: DATCOV19@nicd.ac.za or Dr Waasila Jassat 082 927 4138

Hospital Coverage:

100% Private Hospitals (of 432) 61% Public Hospitals (of 359) The Western Cape government has been unable to provide daily data on patients who are on oxygen or ventilated, so this data is not up to date.

## NICD COVID-19 Surveillance in Selected Hospitals

National



This report presents data collected using clinical information from admitted patients at selected hospitals to identify trends in admissions of COVID-19 patients. Not all hospitals currently participate and new facilities continue to enroll. The data below refer to admitted patients with laboratory-confirmed COVID-19.





| Summary of reported COVID-19 admissions by province, by sector |                      |                    |                |                    |                    |                  |                      |
|----------------------------------------------------------------|----------------------|--------------------|----------------|--------------------|--------------------|------------------|----------------------|
| Province                                                       | Facilities reporting | Admissions to date | Deaths to date | Discharged to date | Currently admitted | Current in ICU ▼ | Currently ventilated |
| Gauteng                                                        | 94                   | 17477              | 2591           | 13364              | 1516