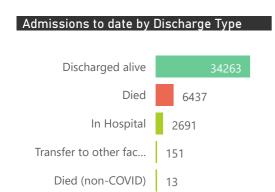

| Public Sector ▼ | Facilities Reporting | Admissions to date | Deaths to date | Discharged to date | Currently Admitted | Current ICU | Currently Ventilated |
|-----------------|----------------------|--------------------|----------------|--------------------|--------------------|-------------|----------------------|
| Public          | 218                  | 23211              | 5305           | 16285              | 1573               | 83          | 44                   |
| Private         | 244                  | 43555              | 6437           | 34414              | 2691               | 685         | 323                  |