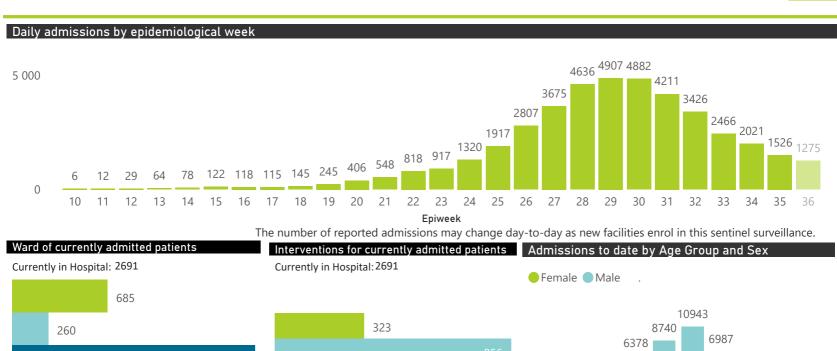

| Public Sector ▼ | Facilities Reporting | Admissions to date | Deaths to date | Discharged to date | Currently Admitted | Current ICU | Currently Ventilated |
|-----------------|----------------------|--------------------|----------------|--------------------|--------------------|-------------|----------------------|
| Public          | 218                  | 23211              | 5305           | 16285              | 1573               | 83          | 44                   |
| Private         | 244                  | 43555              | 6437           | 34414              | 2691               | 685         | 323                  |

● ICU ● High Care ● General

1746

Current VentilatedCurrent Oxygen

40-49 50-59

60-69 10-79

|                                     |                         |                       | To Date      |                       | Current               |                  |                      |
|-------------------------------------|-------------------------|-----------------------|--------------|-----------------------|-----------------------|------------------|----------------------|
| Private<br>Hospital<br>Groups.Group | Facilities<br>Reporting | Admissions<br>to date | Died to date | Discharged to<br>date | Currently<br>Admitted | Currently in ICU | Currently Ventilated |
| Netcare                             | 55                      | 12214                 | 1983         | 9342                  | 889                   | 257              | 145                  |
| Life                                | 48                      | 9701                  | 1462         | 7822                  | 417                   | 173              | 25                   |
| Mediclinic                          | 48                      | 10594                 | 1615         | 8321                  | 655                   | 128              | 86                   |
| NHN                                 | 72                      | 7043                  | 907          | 5715                  | 412                   | 78               | 39                   |
| Lenmed                              | 10                      | 2224                  | 281          | 1785                  | 158                   | 31               | 19                   |
| Clinix                              | 6                       | 927                   | 93           | 719                   | 114                   | 12               | 6                    |
| JMH                                 | 5                       | 852                   | 96           | 710                   | 46                    | 6                | 3                    |
| Total                               | 244                     | 43555                 | 6437         | 34414                 | 2691                  | 685              | 323                  |