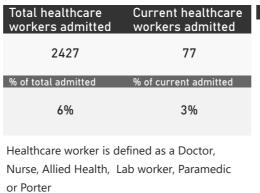

| 6437           | 34414              | 2691               | 685         | 323                  |

Source: NICD DATCOV19 Platform

Contact: DATCOV19@nicd.ac.za or Dr Waasila Jassat 082 927 4138

Hospital Coverage:

100% Private Hospitals (of 432)

61% Public Hospitals (of 359)

A patient is considered to have severe disease if they have developed ARDS, are in ICU or are ventilated

## NICD COVID-19 Surveillance in Selected Hospitals

NUKUONU



This report presents data collected using clinical information from admitted patients of selected hospitals, to better understand COVID-19. Not all hospitals currently participate and new facilities continue to enroll. The data below refer to admitted patients with laboratory-confirmed COVID-19.







● ICU ● High Care ● General

1746



Current VentilatedCurrent Oxygen



40-49 50-59

60-69 10-79

|                                     |                         |                       | To Date      |                       | Current               |                  |                      |
|-------------------------------------|-------------------------|-----------------------|--------------|-----------------------|-----------------------|------------------|----------------------|
| Private<br>Hospital<br>Groups.Group | Facilities<br>Reporting | Admissions<br>to date | Died to date | Discharged to<br>date | Currently<br>Admitted | Currently in ICU | Currently Ventilated |
| Netcare                             | 55                      | 12214                 | 1983         | 9342                  | 889