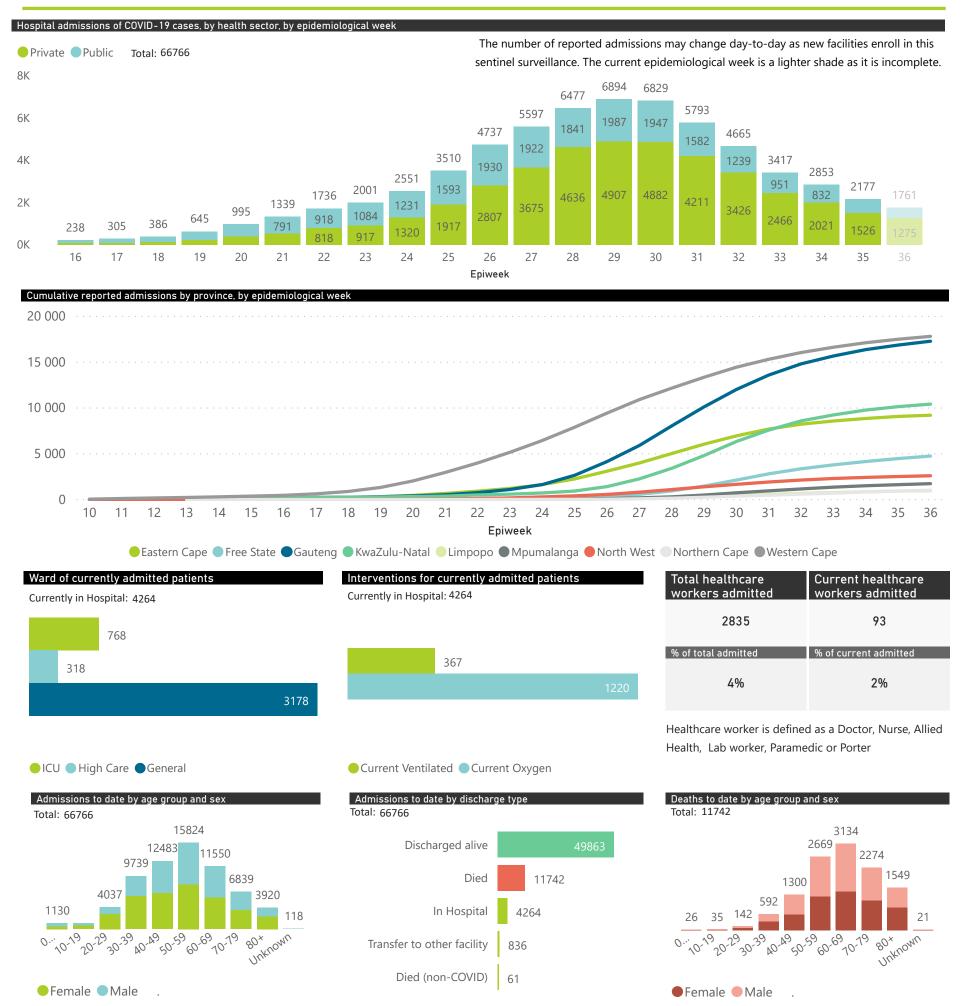

This report presents data collected using clinical information from admitted patients at selected hospitals to identify trends in admissions of COVID-19 patients. Not all hospitals currently participate and new facilities continue to enroll. The data below refer to admitted patients with laboratory-confirmed COVID-19.

## NICD COVID-19 Surveillance in Selected Hospitals

National

This report presents data collected using clinical information from admitted patients at selected hospitals to identify trends in admissions of COVID-19 patients. Not all hospitals currently participate and new facilities continue to enroll. The data below refer to admitted patients with laboratory-confirmed COVID-19.

## NICD COVID-19 Surveillance in Selected Hospitals

NUKUONU

This report presents data collected using clinical information from admitted patients of selected hospitals, to better understand COVID-19. Not all hospitals currently participate and new facilities continue to enroll. The data below refer to admitted patients with laboratory-confirmed COVID-19.

| Summary of reported COVID-19 admissions by province, by sector |                      |                    |                |                    |                    |                  |                      |
|----------------------------------------------------------------|----------------------|--------------------|----------------|--------------------|--------------------|------------------|----------------------|
| Province                                                       | Facilities reporting | Admissions to date | Deaths to date | Discharged to date | Currently admitted | Current in ICU ▼ | Currently ventilated |
| Gauteng                                                        | 94                   | 17477              | 2591           | 13364              | 1516               | 322              | 142                  |
| Private                                                        | 88                   | 15689              | 2296           | 12288              | 1100               | 317              | 138                  |
| Public                                                         | 6                    | 1788               | 295            | 1076               | 416                | 5                | 4                    |
| KwaZulu-Natal                                                  | 58                   | 10584              | 1547           | 8430               | 604                | 144              | 78                   |
| Private                                                        | 45                   | 9516               | 1278           | 7696               | 539                | 128              | 62                   |
| Public                                                         | 13                   | 1068               | 269            | 734                | 65                 | 16               | 16                   |
| Western Cape                                                   | 96                   | 17946              | 3442           | 13805              | 698                | 101              | 34                   |
| Private                                                        | 40                   | 6370               | 975            | 5138               | 256                | 66               | 33                   |
| Public                                                         | 56                   | 11576              | 2467           | 8667               | 442                | 35               | 1                    |
| Eastern Cape                                                   | 96                   | 9272               | 2424           | 6461               | 358                | 45               | 22                   |
| Private                                                        | 17                   | 3378               | 743            | 2506               | 129                | 40               | 17                   |
| Public                                                         | 79                   | 5894               | 1681           | 3955               | 229                | 5                | 5                    |
| Free State                                                     | 51                   | 4984               | 869            | 3601               | 508                | 45               | 29                   |
| Private                                                        | 20                   | 2884               | 458            | 2174               | 252                | 42               | 26                   |
| Public                                                         | 31                   | 2100               | 411            | 1427               | 256                | 3                | 3                    |
| Mpumalanga                                                     | 26                   | 1781               | 199            | 1434               | 147                | 42               | 16                   |
| Private                                                        | 9                    | 1679               | 177            | 1376               | 125                | 42               | 16                   |
| Public                                                         | 17                   | 102                | 22             | 58                 | 22                 | 0                | 0                    |
| <b>North West</b>                                              | 16                   | 2636               | 360            | 2068               | 201                | 37               | 21                   |
| Private                                                        | 12                   | 2392               | 281            | 1983               | 127                | 27               | 13                   |
| Public                                                         | 4                    | 244                | 79             | 85                 | 74                 | 10               | 8                    |
| Northern Cape                                                  | 8                    | 1088               | 147            | 777                | 156                | 23               | 17                   |
| Private                                                        | 7                    | 774                | 93             | 578                | 101                | 16               | 12                   |
| Public                                                         | 1                    | 314                | 54             | 199                | 55                 | 7                | 5                    |
| Limpopo                                                        | 17                   | 998                | 163            | 759                | 76                 | 9                | 8                    |
| Private                                                        | 6                    | 873                | 136            | 675                | 62                 | 7                | 6                    |
| Public                                                         | 11                   | 125                | 27             | 84                 | 14                 | 2                | 2                    |
| Total                                                          | 462                  | 66766              | 11742          | 50699              | 4264               | 768              | 367                  |

| Public Sector ▼ | Facilities Reporting | Admissions to date | Deaths to date | Discharged to date | Currently Admitted | Current ICU | Currently Ventilated |
|-----------------|----------------------|--------------------|----------------|--------------------|--------------------|-------------|----------------------|
| Public          | 218                  | 23211              | 5305           | 16285              | 1573               | 83          | 44                   |
| Private         | 244                  | 43555              | 6437           | 34414              | 2691               | 685         | 323                  |

● ICU ● High Care ● General

1746

Current VentilatedCurrent Oxygen

40-49 50-59

60-69 10-79

|                                     |                         |                       | To Date      |                       | Current               |                  |                      |
|-------------------------------------|-------------------------|-----------------------|--------------|-----------------------|-----------------------|------------------|----------------------|
| Private<br>Hospital<br>Groups.Group | Facilities<br>Reporting | Admissions<br>to date | Died to date | Discharged to<br>date | Currently<br>Admitted | Currently in ICU | Currently Ventilated |
| Netcare                             | 55                      | 12214                 | 1983         | 9342                  | 889                   | 257              | 145                  |
| Life                                | 48                      | 9701                  | 1462         | 7822                  | 417                   | 173              | 25                   |
| Mediclinic                          | 48                      | 10594                 | 1615         | 8321                  | 655                   | 128              | 86                   |
| NHN                                 | 72                      | 7043                  | 907          | 5715                  | 412                   | 78               | 39                   |
| Lenmed                              | 10                      | 2224                  | 281          | 1785                  | 158                   | 31               | 19                   |
| Clinix                              | 6                       | 927                   | 93           | 719                   | 114                   | 12               | 6                    |
| JMH                                 | 5                       | 852                   | 96           | 710                   | 46                    | 6                | 3                    |
| Total                               | 244                     | 43555                 | 6437         | 34414                 | 2691                  | 685              | 323                  |