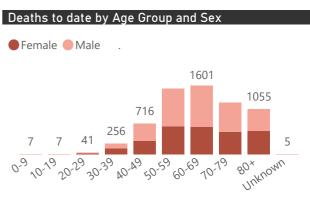

| 2691               | 685         | 323                  |

Source: NICD DATCOV19 Platform

Contact: DATCOV19@nicd.ac.za or Dr Waasila Jassat 082 927 4138

Hospital Coverage:

100% Private Hospitals (of 432)

61% Public Hospitals (of 359)

A patient is considered to have severe disease if they have developed ARDS, are in ICU or are ventilated

## NICD COVID-19 Surveillance in Selected Hospitals

NUKUONU



This report presents data collected using clinical information from admitted patients of selected hospitals, to better understand COVID-19. Not all hospitals currently participate and new facilities continue to enroll. The data below refer to admitted patients with laboratory-confirmed COVID-19.







● ICU ● High Care ● General

1746



Current VentilatedCurrent Oxygen



40-49 50-59

60-69 10-79

|                                     |                         |                       | To Date      |                       | Current               |                  |                      |
|-------------------------------------|-------------------------|-----------------------|--------------|-----------------------|-----------------------|------------------|----------------------|
| Private<br>Hospital<br>Groups.Group | Facilities<br>Reporting | Admissions<br>to date | Died to date | Discharged to<br>date | Currently<br>Admitted | Currently in ICU | Currently Ventilated |
| Netcare                             | 55                      | 12214                 | 1983         | 9342                  | 889                   | 257              | 145