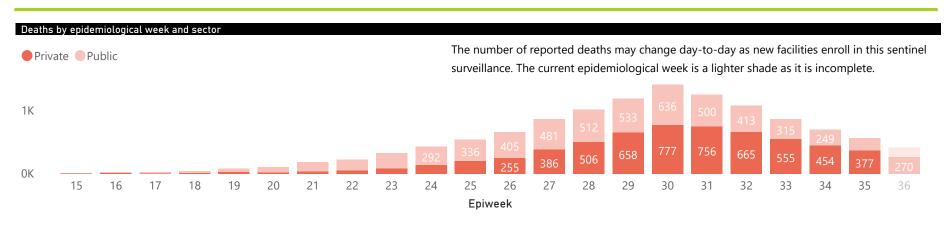

| Public Sector | Facilities Reporting | Admissions to date | Deaths to date | Discharged to date | Currently Admitted | Current ICU | Currently Ventilated |
|---------------|----------------------|--------------------|----------------|--------------------|--------------------|-------------|----------------------|
| Public        | 274                  | 25778              | 5972           | 17821              | 1912               | 77          | 50                   |
| Private       | 244                  | 44800              | 6646           | 35783              | 2358               | 587         | 210                  |