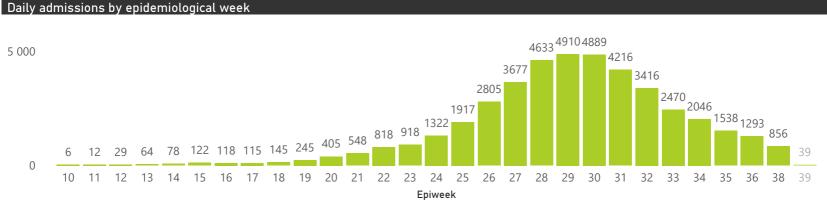

## NICD COVID-19 Surveillance in Selected Hospitals

National

This report presents data collected using clinical information from admitted patients at selected hospitals to identify trends in admissions of COVID-19 patients. Not all hospitals currently participate and new facilities continue to enroll. The data below refer to admitted patients with laboratory-confirmed COVID-19.

This report presents data collected using clinical information from admitted patients at selected hospitals to identify trends in admissions of COVID-19 patients. Not all hospitals currently participate and new facilities continue to enroll. The data below refer to admitted patients with laboratory-confirmed COVID-19.