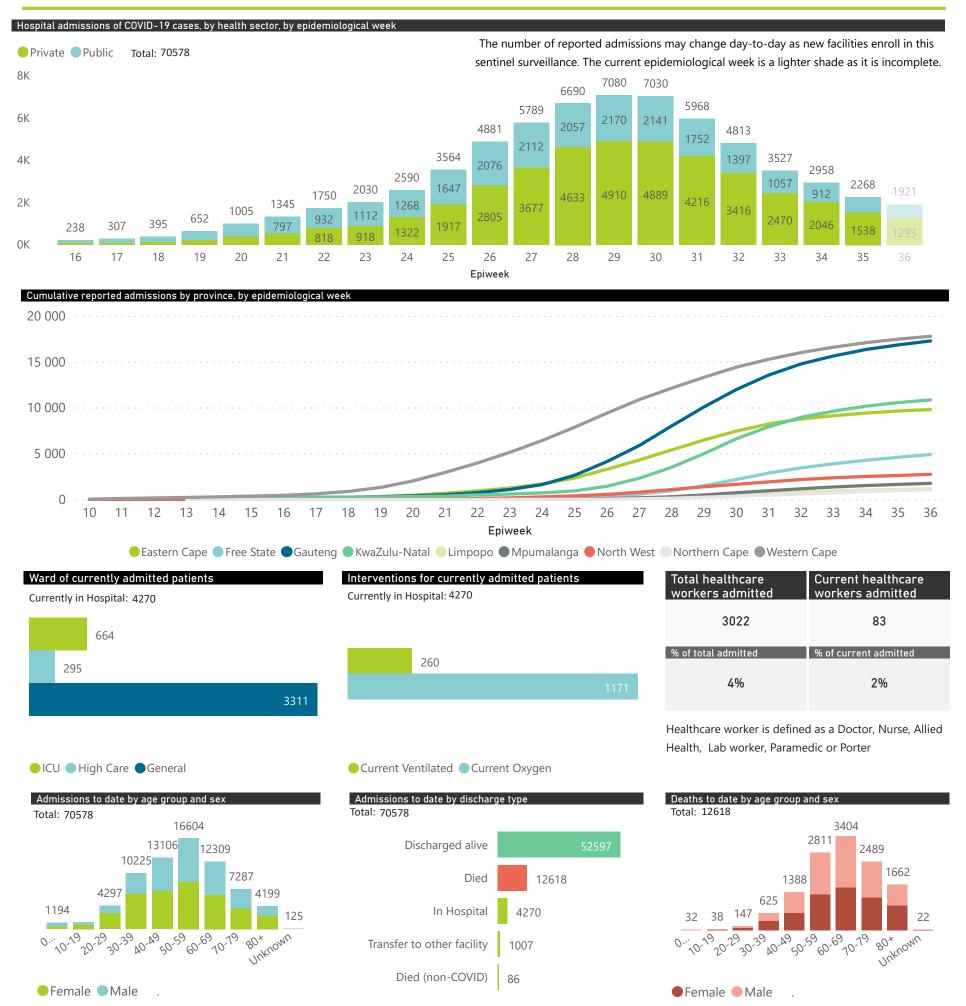

This report presents data collected using clinical information from admitted patients at selected hospitals to identify trends in admissions of COVID-19 patients. Not all hospitals currently participate and new facilities continue to enroll. The data below refer to admitted patients with laboratory-confirmed COVID-19.

## NICD COVID-19 Surveillance in Selected Hospitals

National

This report presents data collected using clinical information from admitted patients at selected hospitals to identify trends in admissions of COVID-19 patients. Not all hospitals currently participate and new facilities continue to enroll. The data below refer to admitted patients with laboratory-confirmed COVID-19.

| Province      | Facilities reporting | Admissions to date | Deaths to date | Discharged to date | Currently admitted | Current in ICU | Currently ventilated |
|---------------|----------------------|--------------------|----------------|--------------------|--------------------|----------------|----------------------|
| Gauteng       | 94                   | 17892              | 2671           | 13839              | 1376               | 273            | 86                   |
| Private       | 88                   | 16068              | 2364           | 12735              | 964                | 268            | 81                   |
| Public        | 6                    | 1824               | 307            | 1104               | 412                | 5              | 5                    |
| KwaZulu-Natal | 73                   | 11295              | 1658           | 9064               | 567                | 120            | 33                   |
| Private       | 45                   | 9711               | 1322           | 7949               | 437                | 105            | 18                   |
| Public        | 28                   | 1584               | 336            | 1115               | 130                | 15             | 15                   |
| Western Cape  | 96                   | 18231              | 3496           | 14110              | 624                | 95             | 35                   |
| Private       | 40                   | 6506               | 993            | 5283               | 229                | 66             | 34                   |
| Public        | 56                   | 11725              | 2503           | 8827               | 395                | 29             | 1                    |
| Free State    | 53                   | 5415               | 983            | 3962               | 461                | 36             | 20                   |
| Private       | 20                   | 3038               | 483            | 2349               | 206                | 34             | 19                   |
| Public        | 33                   | 2377               | 500            | 1613               | 255                | 2              | 1                    |
| Mpumalanga    | 33                   | 1915               | 232            | 1534               | 148                | 36             | 14                   |
| Private       | 9                    | 1754               | 189            | 1457               | 107                | 35             | 13                   |
| Public        | 24                   | 161                | 43             | 77                 | 41                 | 1              | 1                    |
| Eastern Cape  | 97                   | 10223              | 2790           | 6985               | 403                | 34             | 20                   |
| Private       | 17                   | 3427               | 752            | 2570               | 105                | 31             | 15                   |
| Public        | 80                   | 6796               | 2038           | 4415               | 298                | 3              | 5                    |
| North West    | 21                   | 3037               | 393            | 2262               | 375                | 32             | 24                   |
| Private       | 12                   | 2521               | 297            | 2064               | 159                | 21             | 13                   |
| Public        | 9                    | 516                | 96             | 198                | 216                | 11             | 11                   |
| Northern Cape | 13                   | 1269               | 170            | 906                | 183                | 30             | 21                   |
| Private       | 7                    | 845                | 102            | 646                | 95                 | 21             | 12                   |
| Public        | 6                    | 424                | 68             | 260                | 88                 | 9              | 9                    |
| Limpopo       | 38                   | 1301               | 225            | 942                | 133                | 8              | 7                    |
| Private       | 6                    | 930                | 144            | 730                | 56                 | 6              | 5                    |
| Public        | 32                   | 371                | 81             | 212                | 77                 | 2              | 2                    |
| Total         | 518                  | 70578              | 12618          | 53604              | 4270               | 664            | 260                  |

| Public Sector | Facilities Reporting | Admissions to date | Deaths to date | Discharged to date | Currently Admitted | Current ICU | Currently Ventilated |
|---------------|----------------------|--------------------|----------------|--------------------|--------------------|-------------|----------------------|
| Public        | 274                  | 25778              | 5972           | 17821              | 1912               | 77          | 50                   |
| Private       | 244                  | 44800              | 6646           | 35783              | 2358               | 587         | 210                  |