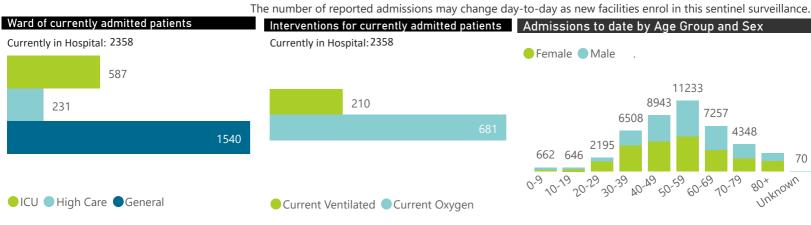

| Public Sector | Facilities Reporting | Admissions to date | Deaths to date | Discharged to date | Currently Admitted | Current ICU | Currently Ventilated |
|---------------|----------------------|--------------------|----------------|--------------------|--------------------|-------------|----------------------|
| Public        | 274                  | 25778              | 5972           | 17821              | 1912               | 77          | 50                   |
| Private       | 244                  | 44800              | 6646           | 35783              | 2358               | 587         | 210                  |

|                                     | To Date                 |                       |              |                       | Current               |                  |                      |
|-------------------------------------|-------------------------|-----------------------|--------------|-----------------------|-----------------------|------------------|----------------------|
| Private<br>Hospital<br>Groups.Group | Facilities<br>Reporting | Admissions<br>to date | Died to date | Discharged to<br>date | Currently<br>Admitted | Currently in ICU | Currently Ventilated |
| Netcare                             | 55                      | 12515                 | 2044         | 9674                  | 797                   | 225              | 61                   |
| Life                                | 48                      | 9947                  | 1504         | 8112                  | 331                   | 135              | 23                   |
| Mediclinic                          | 48                      | 10941                 | 1669         | 8778                  | 491                   | 108              | 70                   |
| NHN                                 | 72                      | 7306                  | 944          | 5919                  | 434                   | 73               | 38                   |
| Lenmed                              | 10                      | 2287                  | 292          | 1840                  | 155                   | 29               | 10                   |
| Clinix                              | 6                       | 946                   | 96           | 728                   | 121                   | 12               | 6                    |
| JMH                                 | 5                       | 858                   | 97           | 732                   | 29                    | 5                | 2                    |
| Total                               | 244                     | 44800                 | 6646         | 35783                 | 2358                  | 587              | 210                  |