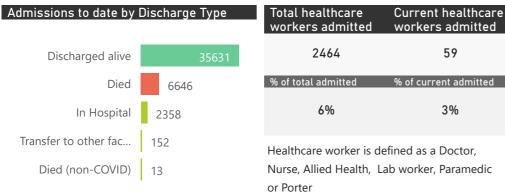

| Public Sector | Facilities Reporting | Admissions to date | Deaths to date | Discharged to date | Currently Admitted | Current ICU | Currently Ventilated |
|---------------|----------------------|--------------------|----------------|--------------------|--------------------|-------------|----------------------|
| Public        | 274                  | 25778              | 5972           | 17821              | 1912               | 77          | 50                   |
| Private       | 244                  | 44800              | 6646           | 35783              | 2358               | 587         | 210                  |