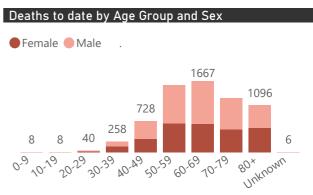

--------------------|-------------|----------------------|
| Public        | 274                  | 25778              | 5972           | 17821              | 1912               | 77          | 50                   |
| Private       | 244                  | 44800              | 6646           | 35783              | 2358               | 587         | 210                  |

Source: NICD DATCOV19 Platform

Contact: DATCOV19@nicd.ac.za or Dr Waasila Jassat 082 927 4138

Hospital Coverage:



This report presents data collected using clinical information from admitted patients of selected hospitals, to better understand COVID-19. Not all hospitals currently participate and new facilities continue to enroll. The data below refer to admitted patients with laboratory-confirmed COVID-19.











|                                     | To Date                 |                       |              |                       | Current               |                  |                      |
|-------------------------------------|-------------------------|-----------------------|--------------|-----------------------|-----------------------|------------------|----------------------|
| Private<br>Hospital<br>Groups.Group | Facilities<br>Reporting | Admissions<br>to date | Died to date | Discharged to<br>date | Currently<br>Admitted | Currently in ICU | Currently Ventilated |
| Netcare                             | 55                      | 12515                 | 2044         | 9674                  | 797                   | 225              | 61                   |
| Life