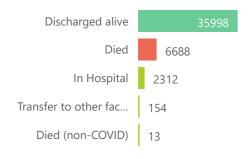

## Admissions to date by Discharge Type

or Porter

| Private<br>Hospital<br>Groups.Group | To Date                 |                       |              |                       | Current               |                    |                      |
|-------------------------------------|-------------------------|-----------------------|--------------|-----------------------|-----------------------|--------------------|----------------------|
|                                     | Facilities<br>Reporting | Admissions<br>to date | Died to date | Discharged to<br>date | Currently<br>Admitted | Currently in ICU ▼ | Currently Ventilated |
| Netcare                             | 55                      | 12598                 | 2051         | 9749                  | 798                   | 223                | 63                   |
| Life                                | 48                      | 10018                 | 1515         | 8155                  | 348                   | 137                | 23                   |
| Mediclinic                          | 48                      | 11059                 | 1680         | 8881                  | 495                   | 108                | 73                   |
| NHN                                 | 72                      | 7376                  | 951          | 6041                  | 375                   | 57                 | 41                   |
| Lenmed                              | 10                      | 2306                  | 297          | 1861                  | 148                   | 26                 | 8                    |
| Clinix                              | 6                       | 947                   | 97           | 734                   | 115                   | 10                 | 4                    |
| JMH                                 | 5                       | 861                   | 97           | 731                   | 33                    | 7                  | 2                    |
| Total                               | 244                     | 45165                 | 6688         | 36152                 | 2312                  | 568                | 214                  |