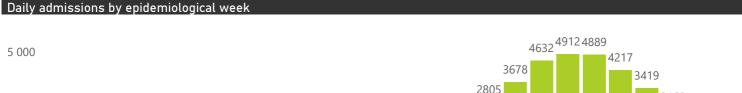

This report presents data collected using clinical information from admitted patients at selected hospitals to identify trends in admissions of COVID-19 patients. Not all hospitals currently participate and new facilities continue to enroll. The data below refer to admitted patients with laboratory-confirmed COVID-19.

## NICD COVID-19 Surveillance in Selected Hospitals

National

This report presents data collected using clinical information from admitted patients at selected hospitals to identify trends in admissions of COVID-19 patients. Not all hospitals currently participate and new facilities continue to enroll. The data below refer to admitted patients with laboratory-confirmed COVID-19.