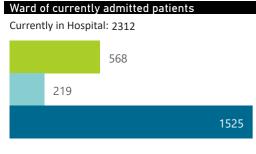

| Public Sector | Facilities Reporting | Admissions to date | Deaths to date | Discharged to date | Currently Admitted | Current ICU | Currently Ventilated |
|---------------|----------------------|--------------------|----------------|--------------------|--------------------|-------------|----------------------|
| Public        | 297                  | 26697              | 6120           | 18512              | 1951               | 75          | 51                   |
| Private       | 244                  | 45165              | 6688           | 36152              | 2312               | 568         | 214                  |