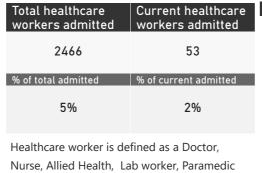

## Admissions to date by Discharge Type

or Porter

| Private<br>Hospital<br>Groups.Group | To Date                 |                       |              |                       | Current               |                    |                      |
|-------------------------------------|-------------------------|-----------------------|--------------|-----------------------|-----------------------|--------------------|----------------------|
|                                     | Facilities<br>Reporting | Admissions<br>to date | Died to date | Discharged to<br>date | Currently<br>Admitted | Currently in ICU ▼ | Currently Ventilated |
| Netcare                             | 55                      | 12598                 | 2051         | 9749                  | 798                   | 223                | 63                   |
| Life                                | 48                      | 10018                 | 1515         | 8155                  | 348                   | 137                | 23                   |
| Mediclinic                          | 48                      | 11059                 | 1680         | 8881                  | 495                   | 108                | 73                   |
| NHN                                 | 72                      | 7376                  | 951          | 6041                  | 375                   | 57                 | 41                   |
| Lenmed                              | 10                      | 2306                  | 297          | 1861                  | 148                   | 26                 | 8                    |
| Clinix                              | 6                       | 947                   | 97           | 734                   | 115                   | 10                 | 4                    |
| JMH                                 | 5                       | 861                   | 97           | 731                   | 33                    | 7                  | 2                    |
| Total                               | 244                     | 45165                 | 6688         | 36152                 | 2312                  | 568                | 214                  |