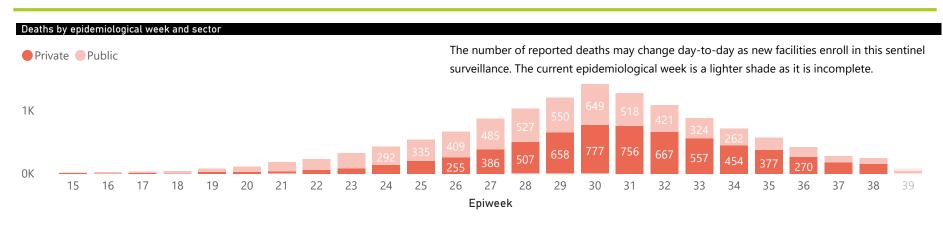

This report presents data collected using clinical information from admitted patients of selected hospitals, to better understand COVID-19. Not all hospitals currently participate and new facilities continue to enroll. The data below refer to admitted patients with laboratory-confirmed COVID-19.