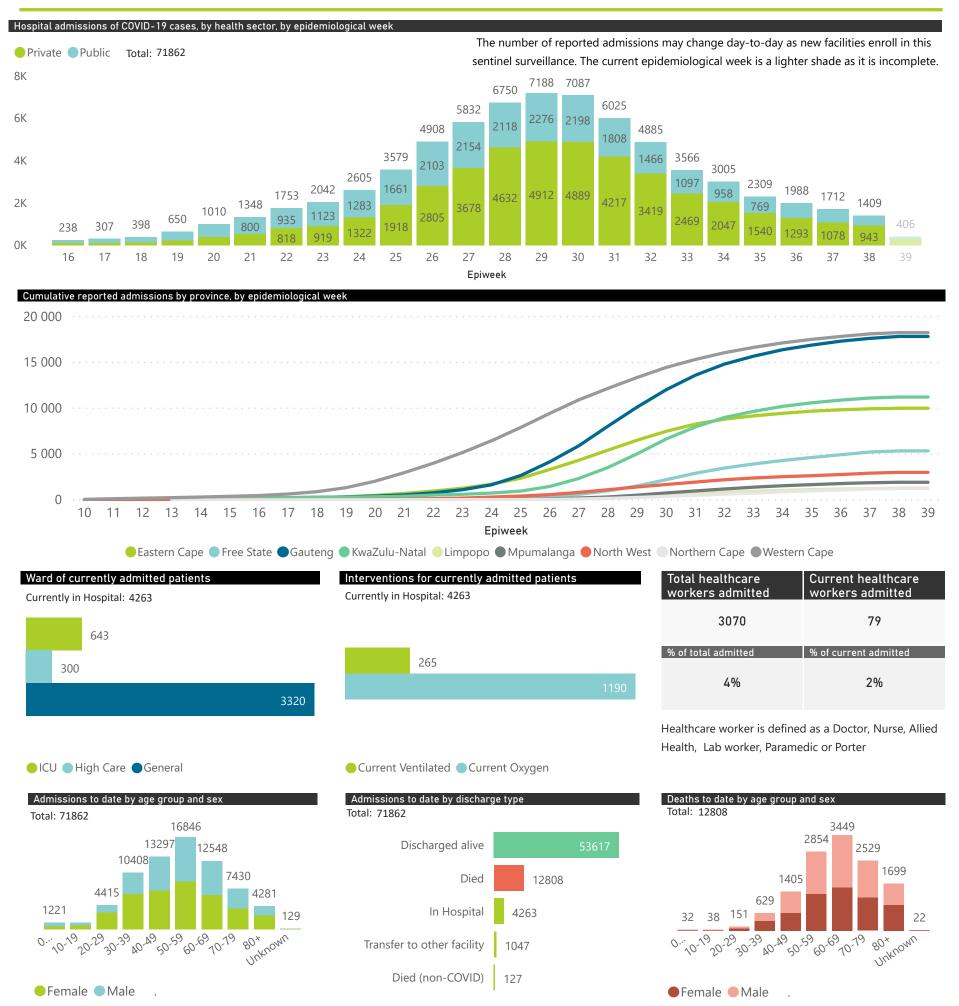

This report presents data collected using clinical information from admitted patients at selected hospitals to identify trends in admissions of COVID-19 patients. Not all hospitals currently participate and new facilities continue to enroll. The data below refer to admitted patients with laboratory-confirmed COVID-19.

## NICD COVID-19 Surveillance in Selected Hospitals

National

This report presents data collected using clinical information from admitted patients at selected hospitals to identify trends in admissions of COVID-19 patients. Not all hospitals currently participate and new facilities continue to enroll. The data below refer to admitted patients with laboratory-confirmed COVID-19.