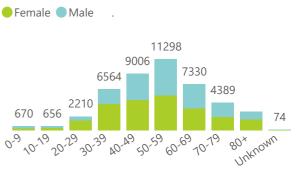

## Admissions to date by Discharge Type

or Porter

| Private<br>Hospital<br>Groups.Group | To Date                 |                       |              |                       | Current               |                    |                      |
|-------------------------------------|-------------------------|-----------------------|--------------|-----------------------|-----------------------|--------------------|----------------------|
|                                     | Facilities<br>Reporting | Admissions<br>to date | Died to date | Discharged to<br>date | Currently<br>Admitted | Currently in ICU ▼ | Currently Ventilated |
| Netcare                             | 55                      | 12598                 | 2051         | 9749                  | 798                   | 223                | 63                   |
| Life                                | 48                      | 10018                 | 1515         | 8155                  | 348                   | 137                | 23                   |
| Mediclinic                          | 48                      | 11059                 | 1680         | 8881                  | 495                   | 108                | 73                   |
| NHN                                 | 72                      | 7376                  | 951          | 6041                  | 375                   | 57                 | 41                   |
| Lenmed                              | 10                      | 2306                  | 297          | 1861                  | 148                   | 26                 | 8                    |
| Clinix                              | 6                       | 947                   | 97           | 734                   | 115                   | 10                 | 4                    |
| JMH                                 | 5                       | 861                   | 97           | 731                   | 33                    | 7                  | 2                    |
| Total                               | 244                     | 45165                 | 6688         | 36152                 | 2312                  | 568                | 214                  |