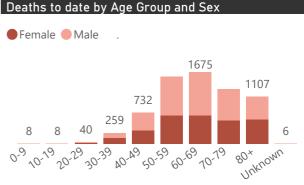

## Admissions to date by Discharge Type

or Porter

| Private<br>Hospital<br>Groups.Group | To Date                 |                       |              |                       | Current               |                    |                      |
|-------------------------------------|-------------------------|-----------------------|--------------|-----------------------|-----------------------|--------------------|----------------------|
|                                     | Facilities<br>Reporting | Admissions<br>to date | Died to date | Discharged to<br>date | Currently<br>Admitted | Currently in ICU ▼ | Currently Ventilated |
| Netcare                             | 55                      | 12598                 | 2051         | 9749                  | 798                   | 223                | 63                   |
| Life                                | 48                      | 10018                 | 1515         | 8155                  | 348                   | 137                | 23                   |
| Mediclinic                          | 48                      | 11059                 | 1680         | 8881                  | 495                   | 108                | 73                   |
| NHN                                 | 72                      | 7376                  | 951          | 6041                  | 375                   | 57                 | 41                   |
| Lenmed                              | 10                      | 2306                  | 297          | 1861                  | 148                   | 26                 | 8                    |
| Clinix                              | 6                       | 947                   | 97           | 734                   | 115                   | 10                 | 4                    |
| JMH                                 | 5                       | 861                   | 97           | 731                   | 33                    | 7                  | 2                    |
| Total                               | 244                     | 45165                 | 6688         | 36152                 | 2312                  | 568                | 214                  |