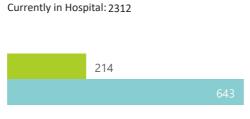

| Public Sector | Facilities Reporting | Admissions to date | Deaths to date | Discharged to date | Currently Admitted | Current ICU | Currently Ventilated |
|---------------|----------------------|--------------------|----------------|--------------------|--------------------|-------------|----------------------|
| Public        | 297                  | 26697              | 6120           | 18512              | 1951               | 75          | 51                   |
| Private       | 244                  | 45165              | 6688           | 36152              | 2312               | 568         | 214                  |

## Admissions to date by Discharge Type

or Porter

| Private<br>Hospital<br>Groups.Group | To Date                 |                       |              |                       | Current               |                    |                      |
|-------------------------------------|-------------------------|-----------------------|--------------|-----------------------|-----------------------|--------------------|----------------------|
|                                     | Facilities<br>Reporting | Admissions<br>to date | Died to date | Discharged to<br>date | Currently<br>Admitted | Currently in ICU ▼ | Currently Ventilated |
| Netcare                             | 55                      | 12598                 | 2051         | 9749                  | 798                   | 223                | 63                   |
| Life                                | 48                      | 10018                 | 1515         | 8155                  | 348                   | 137                | 23                   |
| Mediclinic                          | 48                      | 11059                 | 1680         | 8881                  | 495                   | 108                | 73                   |
| NHN                                 | 72                      | 7376                  | 951          | 6041                  | 375                   | 57                 | 41                   |
| Lenmed                              | 10                      | 2306                  | 297          | 1861                  | 148                   | 26                 | 8                    |
| Clinix                              | 6                       | 947                   | 97           | 734                   | 115                   | 10                 | 4                    |
| JMH                                 | 5                       | 861                   | 97           | 731                   | 33                    | 7                  | 2                    |
| Total                               | 244                     | 45165                 | 6688         | 36152                 | 2312                  | 568                | 214                  |