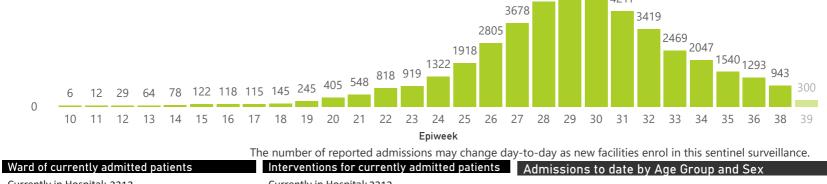

This report presents data collected using clinical information from admitted patients at selected hospitals to identify trends in admissions of COVID-19 patients. Not all hospitals currently participate and new facilities continue to enroll. The data below refer to admitted patients with laboratory-confirmed COVID-19.

## NICD COVID-19 Surveillance in Selected Hospitals

National

This report presents data collected using clinical information from admitted patients at selected hospitals to identify trends in admissions of COVID-19 patients. Not all hospitals currently participate and new facilities continue to enroll. The data below refer to admitted patients with laboratory-confirmed COVID-19.