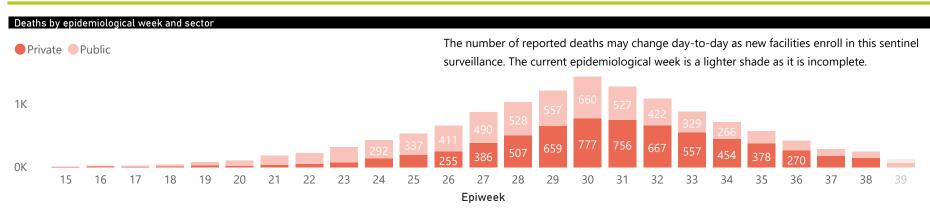

| Summary of reported COVID-19 admissions by province, by sector |                      |                    |                |                    |                    |                |                      |
|----------------------------------------------------------------|----------------------|--------------------|----------------|--------------------|--------------------|----------------|----------------------|
| Province                                                       | Facilities reporting | Admissions to date | Deaths to date | Discharged to date | Currently admitted | Current in ICU | Currently ventilated |
| Gauteng                                                        | 94                   | 18035              | 2702           | 13980              | 1347               | 258            | 83                   |
| Private                                                        | 88                   | 16202              | 2393           | 12866              | 938                | 253            | 79                   |
| Public                                                         | 6                    | 1833               | 309            | 1114               | 409                | 5              | 4                    |
| KwaZulu-Natal                                                  | 97                   | 11943              | 1768           | 9589               | 580                | 109            | 34                   |
| Private                                                        | 45                   | 9821               | 1338           | 8050               | 430                | 94             | 20                   |
| Public                                                         | 52                   | 2122               | 430            | 1539               | 150                | 15             | 14                   |
| Western Cape                                                   | 96                   | 18381              | 3511           | 14243              | 626                | 87             | 33                   |
| Private                                                        | 40                   | 6578               | 997            | 5345               | 235                | 60             | 32                   |
| Public                                                         | 56                   | 11803              | 2514           | 8898               | 391                | 27             | 1                    |
| Free State                                                     | 53                   | 5613               | 1007           | 4112               | 459                | 37             | 19                   |
| Private                                                        | 20                   | 3094               | 487            | 2419               | 188                | 35             | 17                   |
| Public                                                         | 33                   | 2519               | 520            | 1693               | 271                | 2              | 2                    |
| Mpumalanga                                                     | 33                   | 1978               | 239            | 1591               | 147                | 37             | 14                   |
| Private                                                        | 9                    | 1796               | 194            | 1496               | 105                | 36             | 13                   |
| Public                                                         | 24                   | 182                | 45             | 95                 | 42                 | 1              | 1                    |
| Eastern Cape                                                   | 98                   | 10715              | 2868           | 7351               | 412                | 34             | 18                   |
| Private                                                        | 17                   | 3457               | 754            | 2602               | 101                | 30             | 14                   |
| Public                                                         | 81                   | 7258               | 2114           | 4749               | 311                | 4              | 4                    |
| North West                                                     | 22                   | 3202               | 404            | 2410               | 381                | 31             | 24                   |
| Private                                                        | 13                   | 2571               | 298            | 2133               | 139                | 20             | 12                   |
| Public                                                         | 9                    | 631                | 106            | 277                | 242                | 11             | 12                   |
| <b>Northern Cape</b>                                           | 14                   | 1343               | 179            | 966                | 187                | 30             | 23                   |
| Private                                                        | 7                    | 881                | 109            | 683                | 87                 | 18             | 12                   |
| Public                                                         | 7                    | 462                | 70             | 283                | 100                | 12             | 11                   |
| Limpopo                                                        | 38                   | 1393               | 246            | 1030               | 114                | 10             | 8                    |
| Private                                                        | 6                    | 954                | 148            | 750                | 56                 | 8              | 6                    |
| Public                                                         | 32                   | 439                | 98             | 280                | 58                 | 2              | 2                    |
| Total                                                          | 545                  | 72603              | 12924          | 55272              | 4253               | 633            | 256                  |