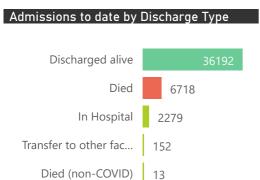

| Public Sector | Facilities Reporting | Admissions to date | Deaths to date | Discharged to date | Currently Admitted | Current ICU | Currently Ventilated |
|---------------|----------------------|--------------------|----------------|--------------------|--------------------|-------------|----------------------|
| Public        | 300                  | 27249              | 6206           | 18928              | 1974               | 79          | 51                   |
| Private       | 245                  | 45354              | 6718           | 36344              | 2279               | 554         | 205                  |

The number of reported admissions may change day-to-day as new facilities enrol in this sentinel surveillance.

Current VentilatedCurrent Oxygen

|                                     |                         |                       | To Date      |                       | Current               |                  |                      |
|-------------------------------------|-------------------------|-----------------------|--------------|-----------------------|-----------------------|------------------|----------------------|
| Private<br>Hospital<br>Groups.Group | Facilities<br>Reporting | Admissions<br>to date | Died to date | Discharged to<br>date | Currently<br>Admitted | Currently in ICU | Currently Ventilated |
| Netcare                             | 55                      | 12596                 | 2052         | 9747                  | 797                   | 223              | 63                   |
| Life                                | 48                      | 10064                 | 1523         | 8215                  | 326                   | 134              | 23                   |
| Mediclinic                          | 49                      | 11140                 | 1696         | 8953                  | 488                   | 101              | 66                   |
| NHN                                 | 72                      | 7415                  | 953          | 6093                  | 360                   | 55               | 40                   |
| Lenmed                              | 10                      | 2319                  | 298          | 1871                  | 150                   | 25               | 7                    |
| Clinix                              | 6                       | 958                   | 97           | 734                   | 126                   | 11               | 5                    |
| JMH                                 | 5                       | 862                   | 99           | 731                   | 32                    | 5                | 1                    |
| Total                               | 245                     | 45354                 | 6718         | 36344                 | 2279                  | 554              | 205                  |