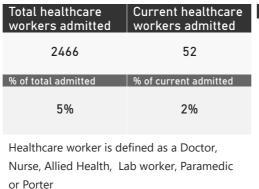

---------------------|
| Public        | 300                  | 27249              | 6206           | 18928              | 1974               | 79          | 51                   |
| Private       | 245                  | 45354              | 6718           | 36344              | 2279               | 554         | 205                  |



This report presents data collected using clinical information from admitted patients of selected hospitals, to better understand COVID-19. Not all hospitals currently participate and new facilities continue to enroll. The data below refer to admitted patients with laboratory-confirmed COVID-19.







The number of reported admissions may change day-to-day as new facilities enrol in this sentinel surveillance.





Current VentilatedCurrent Oxygen









|                                     |                         |                       | To Date      |                       | Current               |                  |                      |
|-------------------------------------|-------------------------|-----------------------|--------------|-----------------------|-----------------------|------------------|----------------------|
| Private<br>Hospital<br>Groups.Group | Facilities<br>Reporting | Admissions<br>to date | Died to date | Discharged to<br>date | Currently<br>Admitted | Currently in ICU | Currently Ventilated |
| Netcare                             | 55                      | 12596                 | 2052         | 9747                  | 797                   | 223              | 63                   |
| Life