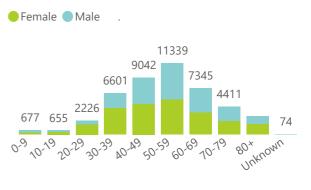

The number of reported admissions may change day-to-day as new facilities enrol in this sentinel surveillance.

Current VentilatedCurrent Oxygen

|                                     |                         |                       | To Date      |                       | Current               |                  |                      |
|-------------------------------------|-------------------------|-----------------------|--------------|-----------------------|-----------------------|------------------|----------------------|
| Private<br>Hospital<br>Groups.Group | Facilities<br>Reporting | Admissions<br>to date | Died to date | Discharged to<br>date | Currently<br>Admitted | Currently in ICU | Currently Ventilated |
| Netcare                             | 55                      | 12596                 | 2052         | 9747                  | 797                   | 223              | 63                   |
| Life                                | 48                      | 10064                 | 1523         | 8215                  | 326                   | 134              | 23                   |
| Mediclinic                          | 49                      | 11140                 | 1696         | 8953                  | 488                   | 101              | 66                   |
| NHN                                 | 72                      | 7415                  | 953          | 6093                  | 360                   | 55               | 40                   |
| Lenmed                              | 10                      | 2319                  | 298          | 1871                  | 150                   | 25               | 7                    |
| Clinix                              | 6                       | 958                   | 97           | 734                   | 126                   | 11               | 5                    |
| JMH                                 | 5                       | 862                   | 99           | 731                   | 32                    | 5                | 1                    |
| Total                               | 245                     | 45354                 | 6718         | 36344                 | 2279                  | 554              | 205                  |