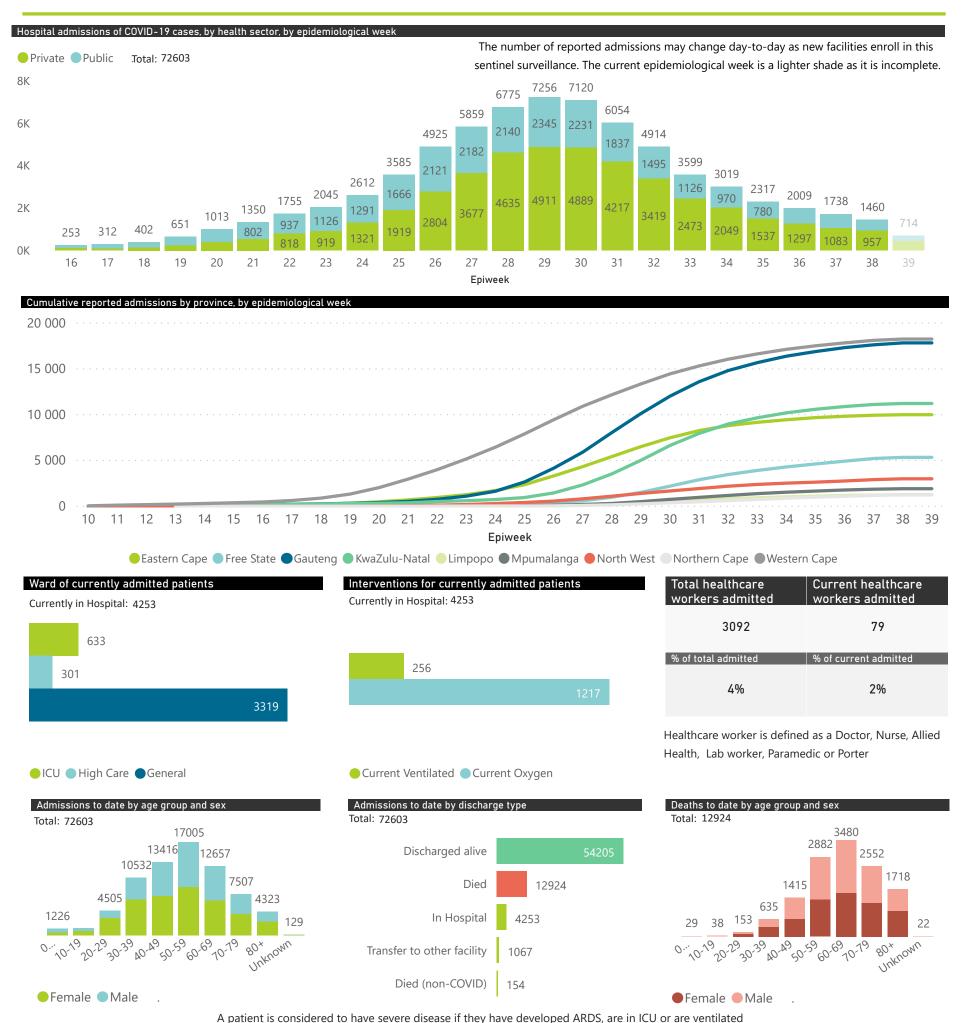

This report presents data collected using clinical information from admitted patients at selected hospitals to identify trends in admissions of COVID-19 patients. Not all hospitals currently participate and new facilities continue to enroll. The data below refer to admitted patients with laboratory-confirmed COVID-19.

COMMUNICABLE DISEASES

This report presents data collected using clinical information from admitted patients at selected hospitals to identify trends in admissions of COVID-19 patients. Not all hospitals currently participate and new facilities continue to enroll. The data below refer to admitted patients with laboratory-confirmed COVID-19.

This report presents data collected using clinical information from admitted patients of selected hospitals, to better understand COVID-19. Not all hospitals currently participate and new facilities continue to enroll. The data below refer to admitted patients with laboratory-confirmed COVID-19.