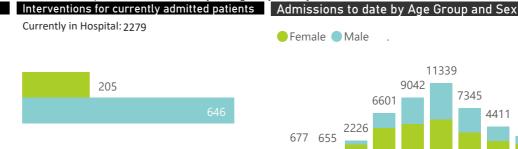

| Public Sector | Facilities Reporting | Admissions to date | Deaths to date | Discharged to date | Currently Admitted | Current ICU | Currently Ventilated |
|---------------|----------------------|--------------------|----------------|--------------------|--------------------|-------------|----------------------|
| Public        | 300                  | 27249              | 6206           | 18928              | 1974               | 79          | 51                   |
| Private       | 245                  | 45354              | 6718           | 36344              | 2279               | 554         | 205                  |

The number of reported admissions may change day-to-day as new facilities enrol in this sentinel surveillance.

Current VentilatedCurrent Oxygen

|                                     |                         |                       | To Date      |                       | Current               |                  |                      |
|-------------------------------------|-------------------------|-----------------------|--------------|-----------------------|-----------------------|------------------|----------------------|
| Private<br>Hospital<br>Groups.Group | Facilities<br>Reporting | Admissions<br>to date | Died to date | Discharged to<br>date | Currently<br>Admitted | Currently in ICU | Currently Ventilated |
| Netcare                             | 55                      | 12596                 | 2052         | 9747                  | 797                   | 223              | 63                   |
| Life                                | 48                      | 10064                 | 1523         | 8215                  | 326                   | 134              | 23                   |
| Mediclinic                          | 49                      | 11140                 | 1696         | 8953                  | 488                   | 101              | 66                   |
| NHN                                 | 72                      | 7415                  | 953          | 6093                  | 360                   | 55               | 40                   |
| Lenmed                              | 10                      | 2319                  | 298          | 1871                  | 150                   | 25               | 7                    |
| Clinix                              | 6                       | 958                   | 97           | 734                   | 126                   | 11               | 5                    |
| JMH                                 | 5                       | 862                   | 99           | 731                   | 32                    | 5                | 1                    |
| Total                               | 245                     | 45354                 | 6718         | 36344                 | 2279                  | 554              | 205                  |