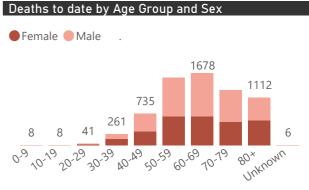

-------------------|
| Public        | 300                  | 27249              | 6206           | 18928              | 1974               | 79          | 51                   |
| Private       | 245                  | 45354              | 6718           | 36344              | 2279               | 554         | 205                  |



This report presents data collected using clinical information from admitted patients of selected hospitals, to better understand COVID-19. Not all hospitals currently participate and new facilities continue to enroll. The data below refer to admitted patients with laboratory-confirmed COVID-19.







The number of reported admissions may change day-to-day as new facilities enrol in this sentinel surveillance.





Current VentilatedCurrent Oxygen









|                                     |                         |                       | To Date      |                       | Current               |                  |                      |
|-------------------------------------|-------------------------|-----------------------|--------------|-----------------------|-----------------------|------------------|----------------------|
| Private<br>Hospital<br>Groups.Group | Facilities<br>Reporting | Admissions<br>to date | Died to date | Discharged to<br>date | Currently<br>Admitted | Currently in ICU | Currently Ventilated |
| Netcare                             | 55                      | 12596                 | 2052         | 9747                  | 797                   | 223              | 63                   |
| Life