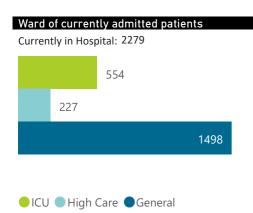

| Public Sector | Facilities Reporting | Admissions to date | Deaths to date | Discharged to date | Currently Admitted | Current ICU | Currently Ventilated |
|---------------|----------------------|--------------------|----------------|--------------------|--------------------|-------------|----------------------|
| Public        | 300                  | 27249              | 6206           | 18928              | 1974               | 79          | 51                   |
| Private       | 245                  | 45354              | 6718           | 36344              | 2279               | 554         | 205                  |

The number of reported admissions may change day-to-day as new facilities enrol in this sentinel surveillance.

Current VentilatedCurrent Oxygen

|                                     |                         |                       | To Date      |                       | Current               |                  |                      |
|-------------------------------------|-------------------------|-----------------------|--------------|-----------------------|-----------------------|------------------|----------------------|
| Private<br>Hospital<br>Groups.Group | Facilities<br>Reporting | Admissions<br>to date | Died to date | Discharged to<br>date | Currently<br>Admitted | Currently in ICU | Currently Ventilated |
| Netcare                             | 55                      | 12596                 | 2052         | 9747                  | 797                   | 223              | 63                   |
| Life                                | 48                      | 10064                 | 1523         | 8215                  | 326                   | 134              | 23                   |
| Mediclinic                          | 49                      | 11140                 | 1696         | 8953                  | 488                   | 101              | 66                   |
| NHN                                 | 72                      | 7415                  | 953          | 6093                  | 360                   | 55               | 40                   |
| Lenmed                              | 10                      | 2319                  | 298          | 1871                  | 150                   | 25               | 7                    |
| Clinix                              | 6                       | 958                   | 97           | 734                   | 126                   | 11               | 5                    |
| JMH                                 | 5                       | 862                   | 99           | 731                   | 32                    | 5                | 1                    |
| Total                               | 245                     | 45354                 | 6718         | 36344                 | 2279                  | 554              | 205                  |