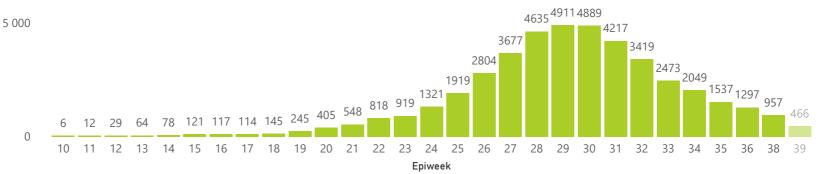

| Summary of reported COVID-19 admissions by province, by sector |                      |                    |                |                    |                    |                |                      |
|----------------------------------------------------------------|----------------------|--------------------|----------------|--------------------|--------------------|----------------|----------------------|
| Province                                                       | Facilities reporting | Admissions to date | Deaths to date | Discharged to date | Currently admitted | Current in ICU | Currently ventilated |
| Gauteng                                                        | 94                   | 18035              | 2702           | 13980              | 1347               | 258            | 83                   |
| Private                                                        | 88                   | 16202              | 2393           | 12866              | 938                | 253            | 79                   |
| Public                                                         | 6                    | 1833               | 309            | 1114               | 409                | 5              | 4                    |
| KwaZulu-Natal                                                  | 97                   | 11943              | 1768           | 9589               | 580                | 109            | 34                   |
| Private                                                        | 45                   | 9821               | 1338           | 8050               | 430                | 94             | 20                   |
| Public                                                         | 52                   | 2122               | 430            | 1539               | 150                | 15             | 14                   |
| Western Cape                                                   | 96                   | 18381              | 3511           | 14243              | 626                | 87             | 33                   |
| Private                                                        | 40                   | 6578               | 997            | 5345               | 235                | 60             | 32                   |
| Public                                                         | 56                   | 11803              | 2514           | 8898               | 391                | 27             | 1                    |
| Free State                                                     | 53                   | 5613               | 1007           | 4112               | 459                | 37             | 19                   |
| Private                                                        | 20                   | 3094               | 487            | 2419               | 188                | 35             | 17                   |
| Public                                                         | 33                   | 2519               | 520            | 1693               | 271                | 2              | 2                    |
| Mpumalanga                                                     | 33                   | 1978               | 239            | 1591               | 147                | 37             | 14                   |
| Private                                                        | 9                    | 1796               | 194            | 1496               | 105                | 36             | 13                   |
| Public                                                         | 24                   | 182                | 45             | 95                 | 42                 | 1              | 1                    |
| Eastern Cape                                                   | 98                   | 10715              | 2868           | 7351               | 412                | 34             | 18                   |
| Private                                                        | 17                   | 3457               | 754            | 2602               | 101                | 30             | 14                   |
| Public                                                         | 81                   | 7258               | 2114           | 4749               | 311                | 4              | 4                    |
| North West                                                     | 22                   | 3202               | 404            | 2410               | 381                | 31             | 24                   |
| Private                                                        | 13                   | 2571               | 298            | 2133               | 139                | 20             | 12                   |
| Public                                                         | 9                    | 631                | 106            | 277                | 242                | 11             | 12                   |
| <b>Northern Cape</b>                                           | 14                   | 1343               | 179            | 966                | 187                | 30             | 23                   |
| Private                                                        | 7                    | 881                | 109            | 683                | 87                 | 18             | 12                   |
| Public                                                         | 7                    | 462                | 70             | 283                | 100                | 12             | 11                   |
| Limpopo                                                        | 38                   | 1393               | 246            | 1030               | 114                | 10             | 8                    |
| Private                                                        | 6                    | 954                | 148            | 750                | 56                 | 8              | 6                    |
| Public                                                         | 32                   | 439                | 98             | 280                | 58                 | 2              | 2                    |
| Total                                                          | 545                  | 72603              | 12924          | 55272              | 4253               | 633            | 256                  |