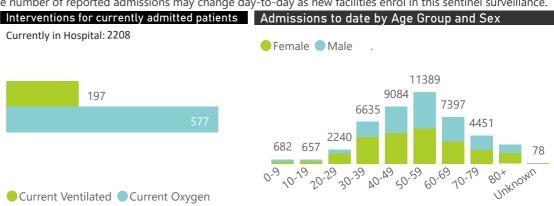

| Public Sector | Facilities Reporting | Admissions to date | Deaths to date | Discharged to date | Currently Admitted | Current ICU | Currently Ventilated |
|---------------|----------------------|--------------------|----------------|--------------------|--------------------|-------------|----------------------|
| Public        | 301                  | 27474              | 6256           | 19148              | 1926               | 80          | 46                   |
| Private       | 245                  | 45629              | 6780           | 36628              | 2208               | 534         | 197                  |

## Ward of currently admitted patients Currently in Hospital: 2208 534 223 1451 ● ICU ■ High Care ■ General

|                                     | To Date                 |                       |              |                       | Current               |                     |                      |
|-------------------------------------|-------------------------|-----------------------|--------------|-----------------------|-----------------------|---------------------|----------------------|
| Private<br>Hospital<br>Groups.Group | Facilities<br>Reporting | Admissions<br>to date | Died to date | Discharged to<br>date | Currently<br>Admitted | Currently in ICU  ▼ | Currently Ventilated |
| Netcare                             | 55                      | 12690                 | 2076         | 9850                  | 764                   | 222                 | 59                   |
| Life                                | 48                      | 10123                 | 1538         | 8260                  | 325                   | 122                 | 20                   |
| Mediclinic                          | 49                      | 11224                 | 1710         | 9035                  | 476                   | 102                 | 66                   |
| NHN                                 | 72                      | 7434                  | 957          | 6122                  | 346                   | 52                  | 37                   |
| Lenmed                              | 10                      | 2329                  | 302          | 1888                  | 139                   | 20                  | 7                    |
| Clinix                              | 6                       | 959                   | 97           | 737                   | 124                   | 11                  | 5                    |
| JMH                                 | 5                       | 870                   | 100          | 736                   | 34                    | 5                   | 3                    |
| Total                               | 245                     | 45629                 | 6780         | 36628                 | 2208                  | 534                 | 197                  |