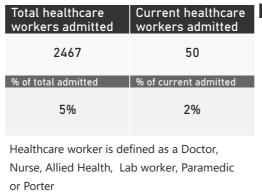

| Public Sector | Facilities Reporting | Admissions to date | Deaths to date | Discharged to date | Currently Admitted | Current ICU | Currently Ventilated |
|---------------|----------------------|--------------------|----------------|--------------------|--------------------|-------------|----------------------|
| Public        | 301                  | 27474              | 6256           | 19148              | 1926               | 80          | 46                   |
| Private       | 245                  | 45629              | 6780           | 36628              | 2208               | 534         | 197                  |

## Ward of currently admitted patients Currently in Hospital: 2208 534 223 1451 ● ICU ■ High Care ■ General

|                                     | To Date                 |                       |              |                       | Current               |                     |                      |
|-------------------------------------|-------------------------|-----------------------|--------------|-----------------------|-----------------------|---------------------|----------------------|
| Private<br>Hospital<br>Groups.Group | Facilities<br>Reporting | Admissions<br>to date | Died to date | Discharged to<br>date | Currently<br>Admitted | Currently in ICU  ▼ | Currently Ventilated |
| Netcare                             | 55                      | 12690                 | 2076         | 9850                  | 764                   | 222                 | 59                   |
| Life                                | 48                      | 10123                 | 1538         | 8260                  | 325                   | 122                 | 20                   |
| Mediclinic                          | 49                      | 11224                 | 1710         | 9035                  | 476                   | 102                 | 66                   |
| NHN                                 | 72                      | 7434                  | 957          | 6122                  | 346                   | 52                  | 37                   |
| Lenmed                              | 10                      | 2329                  | 302          | 1888                  | 139                   | 20                  | 7                    |
| Clinix                              | 6                       | 959                   | 97           | 737                   | 124                   | 11                  | 5                    |
| JMH                                 | 5                       | 870                   | 100          | 736                   | 34                    | 5                   | 3                    |
| Total                               | 245                     | 45629                 | 6780         | 36628                 | 2208                  | 534                 | 197                  |