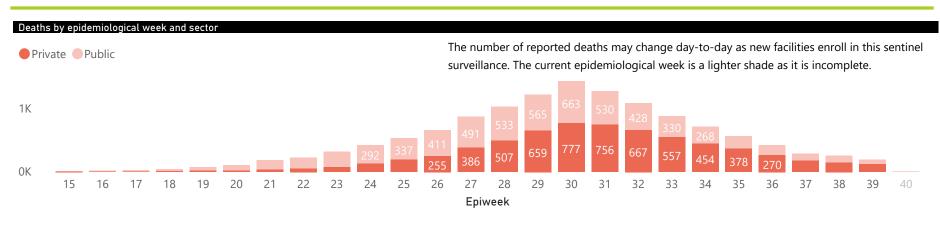

s considered to have severe disease if they have developed ARDS, are in ICU or are ventilated

Source: NICD DATCOV19 Platform
Contact: DATCOV19@nicd.ac.za or Dr Waasila Jassat 082 927 4138

Hospital Coverage:

Private Hospitals (of 244)
88% Public Hospitals (of 341)

The Western Cape government has been unable to provide daily data on patients who are on oxygen or ventilated, so this data is not up to date.

## NICD COVID-19 Surveillance in Selected Hospitals

National



This report presents data collected using clinical information from admitted patients at selected hospitals to identify trends in admissions of COVID-19 patients. Not all hospitals currently participate and new facilities continue to enroll. The data below refer to admitted patients with laboratory-confirmed COVID-19.





| Summary of reported COVID-19 admissions by province, by sector |                      |                    |                |                    |                    |                |                      |
|----------------------------------------------------------------|----------------------|--------------------|----------------|--------------------|--------------------|----------------|----------------------|
| Province                                                       | Facilities reporting | Admissions to date | Deaths to date | Discharged to date | Currently admitted | Current in ICU | Currently ventilated |
| Gauteng                                                        | 94                   | 18107              | 2721           | 14050              | 1330