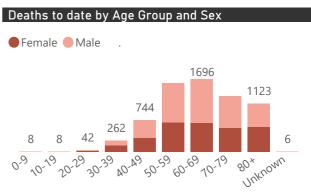

| Summary of reported COVID-19 admissions by province, by sector |                      |                    |                |                    |                    |                |                      |
|----------------------------------------------------------------|----------------------|--------------------|----------------|--------------------|--------------------|----------------|----------------------|
| Province                                                       | Facilities reporting | Admissions to date | Deaths to date | Discharged to date | Currently admitted | Current in ICU | Currently ventilated |
| Gauteng                                                        | 94                   | 18107              | 2721           | 14050              | 1330               | 249            | 78                   |
| Private                                                        | 88                   | 16273              | 2412           | 12936              | 920                | 244            | 74                   |
| Public                                                         | 6                    | 1834               | 309            | 1114               | 410                | 5              | 4                    |
| Western Cape                                                   | 96                   | 18426              | 3514           | 14298              | 613                | 96             | 34                   |
| Private                                                        | 40                   | 6602               | 999            | 5378               | 224                | 66             | 33                   |
| Public                                                         | 56                   | 11824              | 2515           | 8920               | 389                | 30             | 1                    |
| KwaZulu-Natal                                                  | 97                   | 12077              | 1791           | 9697               | 583                | 95             | 36                   |
| Private                                                        | 45                   | 9876               | 1353           | 8120               | 400                | 79             | 21                   |
| Public                                                         | 52                   | 2201               | 438            | 1577               | 183                | 16             | 15                   |
| Free State                                                     | 53                   | 5684               | 1017           | 4161               | 470                | 37             | 17                   |
| Private                                                        | 20                   | 3138               | 493            | 2447               | 198                | 35             | 17                   |
| Public                                                         | 33                   | 2546               | 524            | 1714               | 272                | 2              | 0                    |
| Mpumalanga                                                     | 33                   | 2002               | 244            | 1611               | 144                | 37             | 13                   |
| Private                                                        | 9                    | 1807               | 196            | 1508               | 102                | 36             | 12                   |
| Public                                                         | 24                   | 195                | 48             | 103                | 42                 | 1              | 1                    |
| Eastern Cape                                                   | 98                   | 10768              | 2896           | 7447               | 341                | 33             | 14                   |
| Private                                                        | 17                   | 3472               | 758            | 2612               | 102                | 31             | 12                   |
| Public                                                         | 81                   | 7296               | 2138           | 4835               | 239                | 2              | 2                    |
| <b>North West</b>                                              | 22                   | 3234               | 410            | 2449               | 368                | 29             | 21                   |
| Private                                                        | 13                   | 2586               | 300            | 2161               | 124                | 19             | 11                   |
| Public                                                         | 9                    | 648                | 110            | 288                | 244                | 10             | 10                   |
| <b>Northern Cape</b>                                           | 15                   | 1379               | 189            | 998                | 181                | 27             | 21                   |
| Private                                                        | 7                    | 902                | 117            | 696                | 87                 | 15             | 10                   |
| Public                                                         | 8                    | 477                | 72             | 302                | 94                 | 12             | 11                   |
| Limpopo                                                        | 38                   | 1426               | 254            | 1065               | 104                | 11             | 9                    |
| Private                                                        | 6                    | 973                | 152            | 770                | 51                 | 9              | 7                    |
| Public                                                         | 32                   | 453                | 102            | 295                | 53                 | 2              | 2                    |
| Total                                                          | 546                  | 73103              | 13036          | 55776              | 4134               | 614            | 243                  |