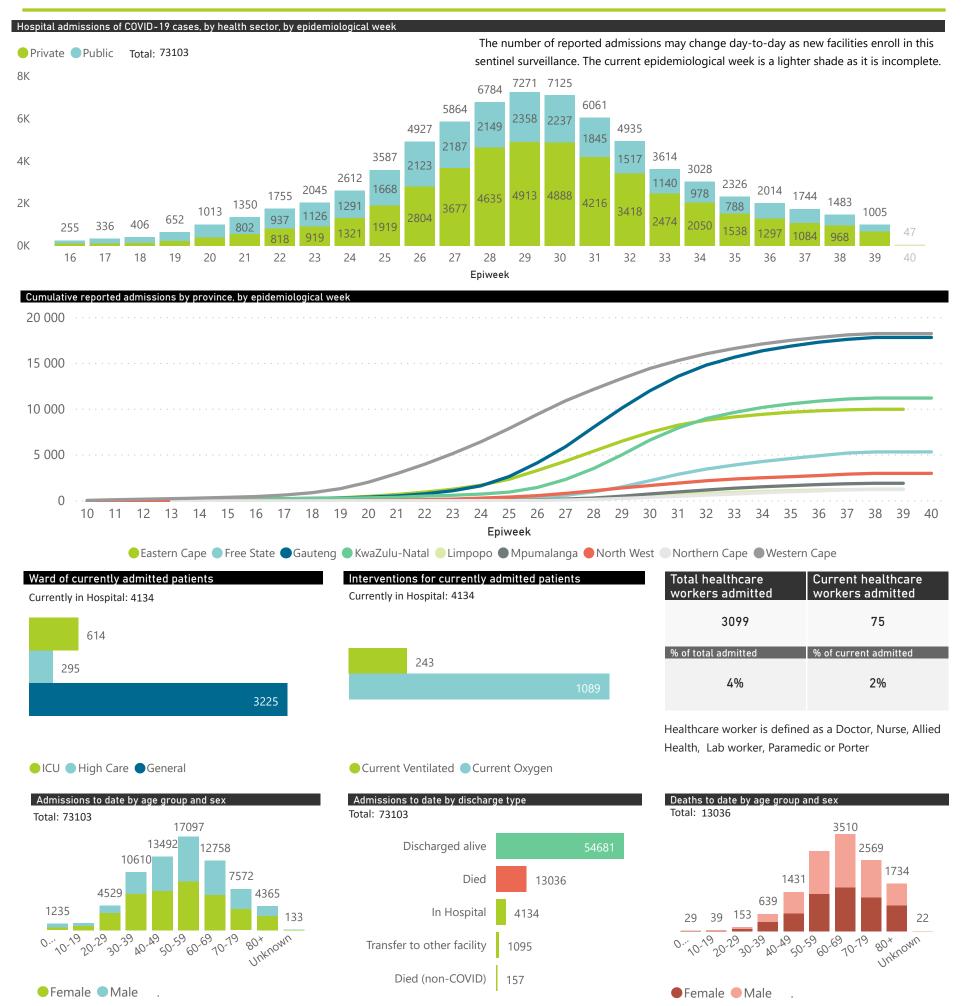

This report presents data collected using clinical information from admitted patients at selected hospitals to identify trends in admissions of COVID-19 patients. Not all hospitals currently participate and new facilities continue to enroll. The data below refer to admitted patients with laboratory-confirmed COVID-19.

## NICD COVID-19 Surveillance in Selected Hospitals

National

This report presents data collected using clinical information from admitted patients at selected hospitals to identify trends in admissions of COVID-19 patients. Not all hospitals currently participate and new facilities continue to enroll. The data below refer to admitted patients with laboratory-confirmed COVID-19.

| Summary of reported COVID-19 admissions by province, by sector |                      |                    |                |                    |                    |                |                      |
|----------------------------------------------------------------|----------------------|--------------------|----------------|--------------------|--------------------|----------------|----------------------|
| Province                                                       | Facilities reporting | Admissions to date | Deaths to date | Discharged to date | Currently admitted | Current in ICU | Currently ventilated |
| Gauteng                                                        | 94                   | 18107              | 2721           | 14050              | 1330               | 249            | 78                   |
| Private                                                        | 88                   | 16273              | 2412           | 12936              | 920                | 244            | 74                   |
| Public                                                         | 6                    | 1834               | 309            | 1114               | 410                | 5              | 4                    |
| Western Cape                                                   | 96                   | 18426              | 3514           | 14298              | 613                | 96             | 34                   |
| Private                                                        | 40                   | 6602               | 999            | 5378               | 224                | 66             | 33                   |
| Public                                                         | 56                   | 11824              | 2515           | 8920               | 389                | 30             | 1                    |
| KwaZulu-Natal                                                  | 97                   | 12077              | 1791           | 9697               | 583                | 95             | 36                   |
| Private                                                        | 45                   | 9876               | 1353           | 8120               | 400                | 79             | 21                   |
| Public                                                         | 52                   | 2201               | 438            | 1577               | 183                | 16             | 15                   |
| Free State                                                     | 53                   | 5684               | 1017           | 4161               | 470                | 37             | 17                   |
| Private                                                        | 20                   | 3138               | 493            | 2447               | 198                | 35             | 17                   |
| Public                                                         | 33                   | 2546               | 524            | 1714               | 272                | 2              | 0                    |
| Mpumalanga                                                     | 33                   | 2002               | 244            | 1611               | 144                | 37             | 13                   |
| Private                                                        | 9                    | 1807               | 196            | 1508               | 102                | 36             | 12                   |
| Public                                                         | 24                   | 195                | 48             | 103                | 42                 | 1              | 1                    |
| Eastern Cape                                                   | 98                   | 10768              | 2896           | 7447               | 341                | 33             | 14                   |
| Private                                                        | 17                   | 3472               | 758            | 2612               | 102                | 31             | 12                   |
| Public                                                         | 81                   | 7296               | 2138           | 4835               | 239                | 2              | 2                    |
| <b>North West</b>                                              | 22                   | 3234               | 410            | 2449               | 368                | 29             | 21                   |
| Private                                                        | 13                   | 2586               | 300            | 2161               | 124                | 19             | 11                   |
| Public                                                         | 9                    | 648                | 110            | 288                | 244                | 10             | 10                   |
| <b>Northern Cape</b>                                           | 15                   | 1379               | 189            | 998                | 181                | 27             | 21                   |
| Private                                                        | 7                    | 902                | 117            | 696                | 87                 | 15             | 10                   |
| Public                                                         | 8                    | 477                | 72             | 302                | 94                 | 12             | 11                   |
| Limpopo                                                        | 38                   | 1426               | 254            | 1065               | 104                | 11             | 9                    |
| Private                                                        | 6                    | 973                | 152            | 770                | 51                 | 9              | 7                    |
| Public                                                         | 32                   | 453                | 102            | 295                | 53                 | 2              | 2                    |
| Total                                                          | 546                  | 73103              | 13036          | 55776              | 4134               | 614            | 243                  |

| Public Sector | Facilities Reporting | Admissions to date | Deaths to date | Discharged to date | Currently Admitted | Current ICU | Currently Ventilated |
|---------------|----------------------|--------------------|----------------|--------------------|--------------------|-------------|----------------------|
| Public        | 301                  | 27474              | 6256           | 19148              | 1926               | 80          | 46                   |
| Private       | 245                  | 45629              | 6780           | 36628              | 2208               | 534         | 197                  |