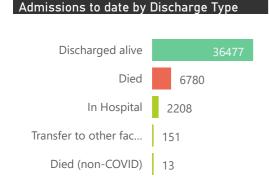

| Summary of reported COVID-19 admissions by province, by sector |                      |                    |                |                    |                    |                |                      |
|----------------------------------------------------------------|----------------------|--------------------|----------------|--------------------|--------------------|----------------|----------------------|
| Province                                                       | Facilities reporting | Admissions to date | Deaths to date | Discharged to date | Currently admitted | Current in ICU | Currently ventilated |
| Gauteng                                                        | 94                   | 18107              | 2721           | 14050              | 1330               | 249            | 78                   |
| Private                                                        | 88                   | 16273              | 2412           | 12936              | 920                | 244            | 74                   |
| Public                                                         | 6                    | 1834               | 309            | 1114               | 410                | 5              | 4                    |
| Western Cape                                                   | 96                   | 18426              | 3514           | 14298              | 613                | 96             | 34                   |
| Private                                                        | 40                   | 6602               | 999            | 5378               | 224                | 66             | 33                   |
| Public                                                         | 56                   | 11824              | 2515           | 8920               | 389                | 30             | 1                    |
| KwaZulu-Natal                                                  | 97                   | 12077              | 1791           | 9697               | 583                | 95             | 36                   |
| Private                                                        | 45                   | 9876               | 1353           | 8120               | 400                | 79             | 21                   |
| Public                                                         | 52                   | 2201               | 438            | 1577               | 183                | 16             | 15                   |
| Free State                                                     | 53                   | 5684               | 1017           | 4161               | 470                | 37             | 17                   |
| Private                                                        | 20                   | 3138               | 493            | 2447               | 198                | 35             | 17                   |
| Public                                                         | 33                   | 2546               | 524            | 1714               | 272                | 2              | 0                    |
| Mpumalanga                                                     | 33                   | 2002               | 244            | 1611               | 144                | 37             | 13                   |
| Private                                                        | 9                    | 1807               | 196            | 1508               | 102                | 36             | 12                   |
| Public                                                         | 24                   | 195                | 48             | 103                | 42                 | 1              | 1                    |
| Eastern Cape                                                   | 98                   | 10768              | 2896           | 7447               | 341                | 33             | 14                   |
| Private                                                        | 17                   | 3472               | 758            | 2612               | 102                | 31             | 12                   |
| Public                                                         | 81                   | 7296               | 2138           | 4835               | 239                | 2              | 2                    |
| <b>North West</b>                                              | 22                   | 3234               | 410            | 2449               | 368                | 29             | 21                   |
| Private                                                        | 13                   | 2586               | 300            | 2161               | 124                | 19             | 11                   |
| Public                                                         | 9                    | 648                | 110            | 288                | 244                | 10             | 10                   |
| <b>Northern Cape</b>                                           | 15                   | 1379               | 189            | 998                | 181                | 27             | 21                   |
| Private                                                        | 7                    | 902                | 117            | 696                | 87                 | 15             | 10                   |
| Public                                                         | 8                    | 477                | 72             | 302                | 94                 | 12             | 11                   |
| Limpopo                                                        | 38                   | 1426               | 254            | 1065               | 104                | 11             | 9                    |
| Private                                                        | 6                    | 973                | 152            | 770                | 51                 | 9              | 7                    |
| Public                                                         | 32                   | 453                | 102            | 295                | 53                 | 2              | 2                    |
| Total                                                          | 546                  | 73103              | 13036          | 55776              | 4134               | 614            | 243                  |