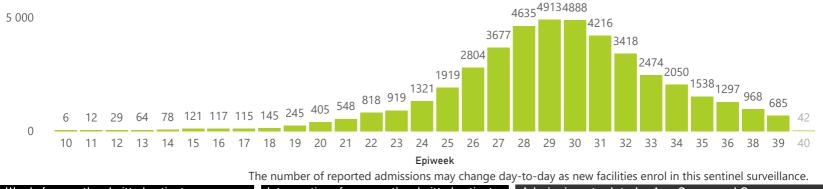

-------|--------------------|----------------|--------------------|--------------------|-------------|----------------------|
| Public        | 301                  | 27474              | 6256           | 19148              | 1926               | 80          | 46                   |
| Private       | 245                  | 45629              | 6780           | 36628              | 2208               | 534         | 197                  |

## NICD COVID-19 Surveillance in Selected Hospitals



This report presents data collected using clinical information from admitted patients of selected hospitals, to better understand COVID-19. Not all hospitals currently participate and new facilities continue to enroll. The data below refer to admitted patients with laboratory-confirmed COVID-19.







## Ward of currently admitted patients Currently in Hospital: 2208 534 223 1451 ● ICU ■ High Care ■ General









|                                     | To Date                 |                       |              |                       | Current               |                     |                      |
|-------------------------------------|-------------------------|-----------------------|--------------|-----------------------|-----------------------|---------------------|----------------------|
| Private<br>Hospital<br>Groups.Group | Facilities<br>Reporting | Admissions<br>to date | Died to date | Discharged to<br>date | Currently<br>Admitted | Currently in ICU  ▼ | Currently Ventilated |
| Netcare                             | 55                      | 12690