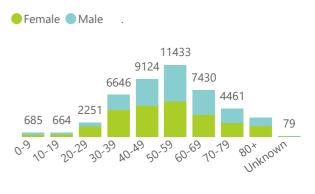

--|----------------------|
| Public        | 303                  | 27879              | 6352           | 19501              | 1883               | 83          | 45                   |
| Private       | 245                  | 45797              | 6799           | 36750              | 2235               | 525         | 198                  |



This report presents data collected using clinical information from admitted patients of selected hospitals, to better understand COVID-19. Not all hospitals currently participate and new facilities continue to enroll. The data below refer to admitted patients with laboratory-confirmed COVID-19.







The number of reported admissions may change day-to-day as new facilities enrol in this sentinel surveillance.





Current VentilatedCurrent Oxygen







or Porter



|                                     | To Date                 |                       |              |                       | Current               |                  |                      |
|-------------------------------------|-------------------------|-----------------------|--------------|-----------------------|-----------------------|------------------|----------------------|
| Private<br>Hospital<br>Groups.Group | Facilities<br>Reporting | Admissions<br>to date | Died to date | Discharged to<br>date | Currently<br>Admitted | Currently in ICU | Currently Ventilated |
| Netcare                             | 55                      | 12731                 | 2083         | 9878                  | 770                   | 225              | 59                   |
|