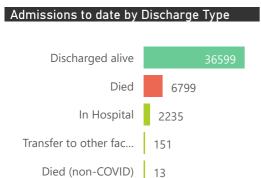

| Public Sector | Facilities Reporting | Admissions to date | Deaths to date | Discharged to date | Currently Admitted | Current ICU | Currently Ventilated |
|---------------|----------------------|--------------------|----------------|--------------------|--------------------|-------------|----------------------|
| Public        | 303                  | 27879              | 6352           | 19501              | 1883               | 83          | 45                   |
| Private       | 245                  | 45797              | 6799           | 36750              | 2235               | 525         | 198                  |

The number of reported admissions may change day-to-day as new facilities enrol in this sentinel surveillance.

Current VentilatedCurrent Oxygen

or Porter

|                                     | To Date                 |                       |              |                       | Current               |                  |                      |
|-------------------------------------|-------------------------|-----------------------|--------------|-----------------------|-----------------------|------------------|----------------------|
| Private<br>Hospital<br>Groups.Group | Facilities<br>Reporting | Admissions<br>to date | Died to date | Discharged to<br>date | Currently<br>Admitted | Currently in ICU | Currently Ventilated |
| Netcare                             | 55                      | 12731                 | 2083         | 9878                  | 770                   | 225              | 59                   |
| Life                                | 48                      | 10165                 | 1541         | 8286                  | 338                   | 128              | 19                   |
| Mediclinic                          | 49                      | 11256                 | 1715         | 9055                  | 483                   | 90               | 70                   |
| NHN                                 | 72                      | 7475                  | 961          | 6166                  | 339                   | 46               | 34                   |
| Lenmed                              | 10                      | 2338                  | 302          | 1892                  | 144                   | 20               | 8                    |
| Clinix                              | 6                       | 959                   | 97           | 737                   | 124                   | 11               | 5                    |
| JMH                                 | 5                       | 873                   | 100          | 736                   | 37                    | 5                | 3                    |
| Total                               | 245                     | 45797                 | 6799         | 36750                 | 2235                  | 525              | 198                  |