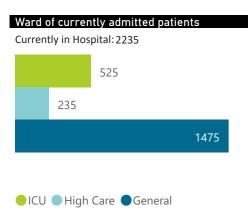

| Public Sector | Facilities Reporting | Admissions to date | Deaths to date | Discharged to date | Currently Admitted | Current ICU | Currently Ventilated |
|---------------|----------------------|--------------------|----------------|--------------------|--------------------|-------------|----------------------|
| Public        | 303                  | 27879              | 6352           | 19501              | 1883               | 83          | 45                   |
| Private       | 245                  | 45797              | 6799           | 36750              | 2235               | 525         | 198                  |

The number of reported admissions may change day-to-day as new facilities enrol in this sentinel surveillance.

Current VentilatedCurrent Oxygen

or Porter

|                                     | To Date                 |                       |              |                       | Current               |                  |                      |
|-------------------------------------|-------------------------|-----------------------|--------------|-----------------------|-----------------------|------------------|----------------------|
| Private<br>Hospital<br>Groups.Group | Facilities<br>Reporting | Admissions<br>to date | Died to date | Discharged to<br>date | Currently<br>Admitted | Currently in ICU | Currently Ventilated |
| Netcare                             | 55                      | 12731                 | 2083         | 9878                  | 770                   | 225              | 59                   |
| Life                                | 48                      | 10165                 | 1541         | 8286                  | 338                   | 128              | 19                   |
| Mediclinic                          | 49                      | 11256                 | 1715         | 9055                  | 483                   | 90               | 70                   |
| NHN                                 | 72                      | 7475                  | 961          | 6166                  | 339                   | 46               | 34                   |
| Lenmed                              | 10                      | 2338                  | 302          | 1892                  | 144                   | 20               | 8                    |
| Clinix                              | 6                       | 959                   | 97           | 737                   | 124                   | 11               | 5                    |
| JMH                                 | 5                       | 873                   | 100          | 736                   | 37                    | 5                | 3                    |
| Total                               | 245                     | 45797                 | 6799         | 36750                 | 2235                  | 525              | 198                  |