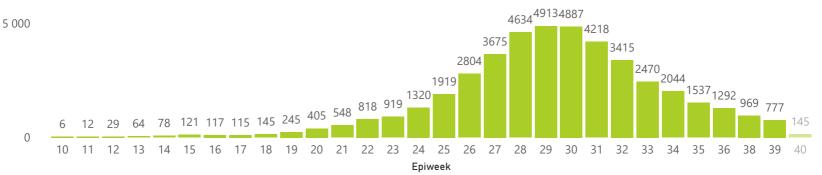

| Public Sector | Facilities Reporting | Admissions to date | Deaths to date | Discharged to date | Currently Admitted | Current ICU | Currently Ventilated |
|---------------|----------------------|--------------------|----------------|--------------------|--------------------|-------------|----------------------|
| Public        | 303                  | 27879              | 6352           | 19501              | 1883               | 83          | 45                   |
| Private       | 245                  | 45797              | 6799           | 36750              | 2235               | 525         | 198                  |

The number of reported admissions may change day-to-day as new facilities enrol in this sentinel surveillance.

Current VentilatedCurrent Oxygen

or Porter

|                                     | To Date                 |                       |              |                       | Current               |                  |                      |
|-------------------------------------|-------------------------|-----------------------|--------------|-----------------------|-----------------------|------------------|----------------------|
| Private<br>Hospital<br>Groups.Group | Facilities<br>Reporting | Admissions<br>to date | Died to date | Discharged to<br>date | Currently<br>Admitted | Currently in ICU | Currently Ventilated |
| Netcare                             | 55                      | 12731                 | 2083         | 9878                  | 770                   | 225              | 59                   |
| Life                                | 48                      | 10165                 | 1541         | 8286                  | 338                   | 128              | 19                   |
| Mediclinic                          | 49                      | 11256                 | 1715         | 9055                  | 483                   | 90               | 70                   |
| NHN                                 | 72                      | 7475                  | 961          | 6166                  | 339                   | 46               | 34                   |
| Lenmed                              | 10                      | 2338                  | 302          | 1892                  | 144                   | 20               | 8                    |
| Clinix                              | 6                       | 959                   | 97           | 737                   | 124                   | 11               | 5                    |
| JMH                                 | 5                       | 873                   | 100          | 736                   | 37                    | 5                | 3                    |
| Total                               | 245                     | 45797                 | 6799         | 36750                 | 2235                  | 525              | 198                  |