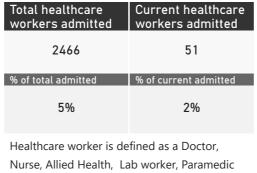

| Public Sector | Facilities Reporting | Admissions to date | Deaths to date | Discharged to date | Currently Admitted | Current ICU | Currently Ventilated |
|---------------|----------------------|--------------------|----------------|--------------------|--------------------|-------------|----------------------|
| Public        | 303                  | 27879              | 6352           | 19501              | 1883               | 83          | 45                   |
| Private       | 245                  | 45797              | 6799           | 36750              | 2235               | 525         | 198                  |