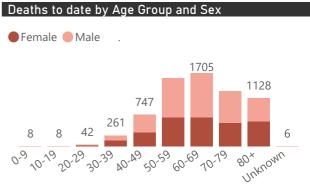

--------|
| Public        | 303                  | 27879              | 6352           | 19501              | 1883               | 83          | 45                   |
| Private       | 245                  | 45797              | 6799           | 36750              | 2235               | 525         | 198                  |



This report presents data collected using clinical information from admitted patients of selected hospitals, to better understand COVID-19. Not all hospitals currently participate and new facilities continue to enroll. The data below refer to admitted patients with laboratory-confirmed COVID-19.







The number of reported admissions may change day-to-day as new facilities enrol in this sentinel surveillance.





Current VentilatedCurrent Oxygen







or Porter



|                                     | To Date                 |                       |              |                       | Current               |                  |                      |
|-------------------------------------|-------------------------|-----------------------|--------------|-----------------------|-----------------------|------------------|----------------------|
| Private<br>Hospital<br>Groups.Group | Facilities<br>Reporting | Admissions<br>to date | Died to date | Discharged to<br>date | Currently<br>Admitted | Currently in ICU | Currently Ventilated |
| Netcare                             | 55                      | 12731                 | 2083         | 9878                  | 770                   | 225              | 59                   |
| Life