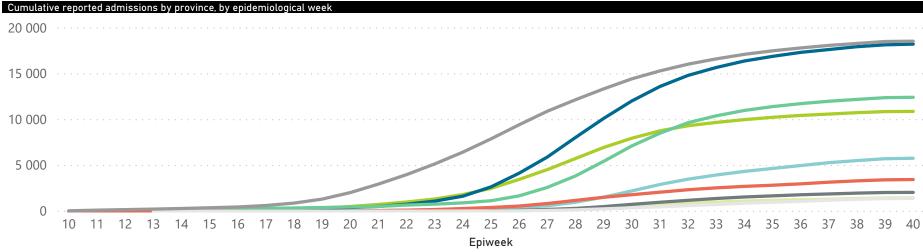

| Summary of reported COVID-19 admissions by province, by sector |                      |                    |                |                    |                    |                |                      |  |  |  |
|----------------------------------------------------------------|----------------------|--------------------|----------------|--------------------|--------------------|----------------|----------------------|--|--|--|
| Province                                                       | Facilities reporting | Admissions to date | Deaths to date | Discharged to date | Currently admitted | Current in ICU | Currently ventilated |  |  |  |
| Gauteng                                                        | 104                  | 18444              | 2762           | 14328              | 1348               | 243            | 81                   |  |  |  |
| Private                                                        | 88                   | 16445              | 2442           | 13117              | 881                | 227            | 74                   |  |  |  |
| Public                                                         | 16                   | 1999               | 320            | 1211               | 467                | 16             | 7                    |  |  |  |
| Western Cape                                                   | 96                   | 18555              | 3538           | 14500              | 516                | 85             | 30                   |  |  |  |
| Private                                                        | 40                   | 6670               | 1011           | 5450               | 208                | 59             | 29                   |  |  |  |
| Public                                                         | 56                   | 11885              | 2527           | 9050               | 308                | 26             | 1                    |  |  |  |
| KwaZulu-Natal                                                  | 100                  | 12737              | 1939           | 10271              | 520                | 84             | 26                   |  |  |  |
| Private                                                        | 45                   | 9972               | 1366           | 8231               | 372                | 77             | 20                   |  |  |  |
| Public                                                         | 55                   | 2765               | 573            | 2040               | 148                | 7              | 6                    |  |  |  |
| Free State                                                     | 53                   | 5931               | 1064           | 4368               | 463                | 33             | 21                   |  |  |  |
| Private                                                        | 20                   | 3240               | 504            | 2529               | 207                | 32             | 21                   |  |  |  |
| Public                                                         | 33                   | 2691               | 560            | 1839               | 256                | 1              | 0                    |  |  |  |
| Mpumalanga                                                     | 33                   | 2069               | 256            | 1650               | 160                | 33             | 12                   |  |  |  |
| Private                                                        | 9                    | 1846               | 203            | 1533               | 109                | 32             | 11                   |  |  |  |
| Public                                                         | 24                   | 223                | 53             | 117                | 51                 | 1              | 1                    |  |  |  |
| Eastern Cape                                                   | 98                   | 11075              | 3041           | 7647               | 303                | 29             | 16                   |  |  |  |
| Private                                                        | 17                   | 3495               | 763            | 2643               | 89                 | 25             | 11                   |  |  |  |
| Public                                                         | 81                   | 7580               | 2278           | 5004               | 214                | 4              | 5                    |  |  |  |
| North West                                                     | 22                   | 3735               | 416            | 2844               | 468                | 28             | 22                   |  |  |  |
| Private                                                        | 13                   | 2630               | 303            | 2192               | 134                | 14             | 9                    |  |  |  |
| Public                                                         | 9                    | 1105               | 113            | 652                | 334                | 14             | 13                   |  |  |  |
| Northern Cape                                                  | 15                   | 1450               | 198            | 1050               | 191                | 25             | 23                   |  |  |  |
| Public                                                         | 8                    | 511                | 77             | 321                | 104                | 14             | 15                   |  |  |  |
| Private                                                        | 7                    | 939                | 121            | 729                | 87                 | 11             | 8                    |  |  |  |
| Limpopo                                                        | 38                   | 1507               | 267            | 1112               | 125                | 10             | 8                    |  |  |  |
| Private                                                        | 6                    | 1012               | 160            | 795                | 57                 | 8              | 6                    |  |  |  |
| Public                                                         | 32                   | 495                | 107            | 317                | 68                 | 2              | 2                    |  |  |  |
| Total                                                          | 559                  | 75503              | 13481          | 57770              | 4094               | 570            | 239                  |  |  |  |