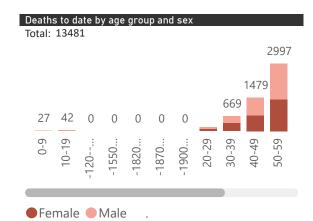

| Summary of reported COVID-19 admissions by province, by sector |                      |                    |                |                    |                    |                |                      |  |  |  |
|----------------------------------------------------------------|----------------------|--------------------|----------------|--------------------|--------------------|----------------|----------------------|--|--|--|
| Province                                                       | Facilities reporting | Admissions to date | Deaths to date | Discharged to date | Currently admitted | Current in ICU | Currently ventilated |  |  |  |
| Gauteng                                                        | 104                  | 18444              | 2762           | 14328              | 1348               | 243            | 81                   |  |  |  |
| Private                                                        | 88                   | 16445              | 2442           | 13117              | 881                | 227            | 74                   |  |  |  |
| Public                                                         | 16                   | 1999               | 320            | 1211               | 467                | 16             | 7                    |  |  |  |
| Western Cape                                                   | 96                   | 18555              | 3538           | 14500              | 516                | 85             | 30                   |  |  |  |
| Private                                                        | 40                   | 6670               | 1011           | 5450               | 208                | 59             | 29                   |  |  |  |
| Public                                                         | 56                   | 11885              | 2527           | 9050               | 308                | 26             | 1                    |  |  |  |
| KwaZulu-Natal                                                  | 100                  | 12737              | 1939           | 10271              | 520                | 84             | 26                   |  |  |  |
| Private                                                        | 45                   | 9972               | 1366           | 8231               | 372                | 77             | 20                   |  |  |  |
| Public                                                         | 55                   | 2765               | 573            | 2040               | 148                | 7              | 6                    |  |  |  |
| Free State                                                     | 53                   | 5931               | 1064           | 4368               | 463                | 33             | 21                   |  |  |  |
| Private                                                        | 20                   | 3240               | 504            | 2529               | 207                | 32             | 21                   |  |  |  |
| Public                                                         | 33                   | 2691               | 560            | 1839               | 256                | 1              | 0                    |  |  |  |
| Mpumalanga                                                     | 33                   | 2069               | 256            | 1650               | 160                | 33             | 12                   |  |  |  |
| Private                                                        | 9                    | 1846               | 203            | 1533               | 109                | 32             | 11                   |  |  |  |
| Public                                                         | 24                   | 223                | 53             | 117                | 51                 | 1              | 1                    |  |  |  |
| Eastern Cape                                                   | 98                   | 11075              | 3041           | 7647               | 303                | 29             | 16                   |  |  |  |
| Private                                                        | 17                   | 3495               | 763            | 2643               | 89                 | 25             | 11                   |  |  |  |
| Public                                                         | 81                   | 7580               | 2278           | 5004               | 214                | 4              | 5                    |  |  |  |
| North West                                                     | 22                   | 3735               | 416            | 2844               | 468                | 28             | 22                   |  |  |  |
| Private                                                        | 13                   | 2630               | 303            | 2192               | 134                | 14             | 9                    |  |  |  |
| Public                                                         | 9                    | 1105               | 113            | 652                | 334                | 14             | 13                   |  |  |  |
| Northern Cape                                                  | 15                   | 1450               | 198            | 1050               | 191                | 25             | 23                   |  |  |  |
| Public                                                         | 8                    | 511                | 77             | 321                | 104                | 14             | 15                   |  |  |  |
| Private                                                        | 7                    | 939                | 121            | 729                | 87                 | 11             | 8                    |  |  |  |
| Limpopo                                                        | 38                   | 1507               | 267            | 1112               | 125                | 10             | 8                    |  |  |  |
| Private                                                        | 6                    | 1012               | 160            | 795                | 57                 | 8              | 6                    |  |  |  |
| Public                                                         | 32                   | 495                | 107            | 317                | 68                 | 2              | 2                    |  |  |  |
| Total                                                          | 559                  | 75503              | 13481          | 57770              | 4094               | 570            | 239                  |  |  |  |