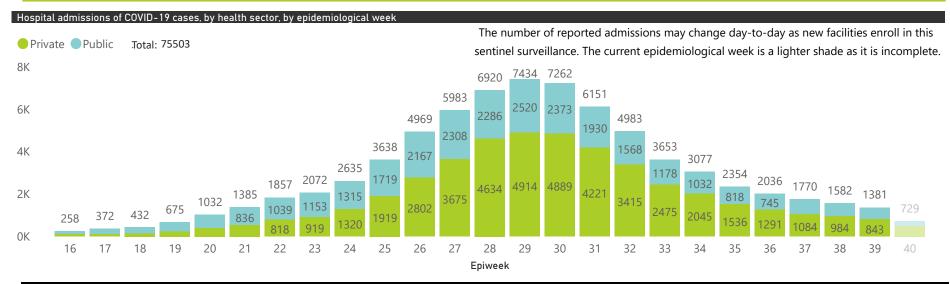

NATIONAL INSTITUTE FOR COMMUNICABLE DISEASES

The number of reported deaths may change day-to-day as new facilities enroll in this sentinel surveillance. The current epidemiological week is a lighter shade as it is incomplete.