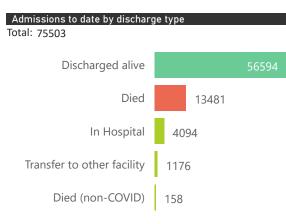

| Summary of reported COVID-19 admissions by province, by sector |                      |                    |                |                    |                    |                |                      |  |  |  |
|----------------------------------------------------------------|----------------------|--------------------|----------------|--------------------|--------------------|----------------|----------------------|--|--|--|
| Province                                                       | Facilities reporting | Admissions to date | Deaths to date | Discharged to date | Currently admitted | Current in ICU | Currently ventilated |  |  |  |
| Gauteng                                                        | 104                  | 18444              | 2762           | 14328              | 1348               | 243            | 81                   |  |  |  |
| Private                                                        | 88                   | 16445              | 2442           | 13117              | 881                | 227            | 74                   |  |  |  |
| Public                                                         | 16                   | 1999               | 320            | 1211               | 467                | 16             | 7                    |  |  |  |
| Western Cape                                                   | 96                   | 18555              | 3538           | 14500              | 516                | 85             | 30                   |  |  |  |
| Private                                                        | 40                   | 6670               | 1011           | 5450               | 208                | 59             | 29                   |  |  |  |
| Public                                                         | 56                   | 11885              | 2527           | 9050               | 308                | 26             | 1                    |  |  |  |
| KwaZulu-Natal                                                  | 100                  | 12737              | 1939           | 10271              | 520                | 84             | 26                   |  |  |  |
| Private                                                        | 45                   | 9972               | 1366           | 8231               | 372                | 77             | 20                   |  |  |  |
| Public                                                         | 55                   | 2765               | 573            | 2040               | 148                | 7              | 6                    |  |  |  |
| Free State                                                     | 53                   | 5931               | 1064           | 4368               | 463                | 33             | 21                   |  |  |  |
| Private                                                        | 20                   | 3240               | 504            | 2529               | 207                | 32             | 21                   |  |  |  |
| Public                                                         | 33                   | 2691               | 560            | 1839               | 256                | 1              | 0                    |  |  |  |
| Mpumalanga                                                     | 33                   | 2069               | 256            | 1650               | 160                | 33             | 12                   |  |  |  |
| Private                                                        | 9                    | 1846               | 203            | 1533               | 109                | 32             | 11                   |  |  |  |
| Public                                                         | 24                   | 223                | 53             | 117                | 51                 | 1              | 1                    |  |  |  |
| Eastern Cape                                                   | 98                   | 11075              | 3041           | 7647               | 303                | 29             | 16                   |  |  |  |
| Private                                                        | 17                   | 3495               | 763            | 2643               | 89                 | 25             | 11                   |  |  |  |
| Public                                                         | 81                   | 7580               | 2278           | 5004               | 214                | 4              | 5                    |  |  |  |
| North West                                                     | 22                   | 3735               | 416            | 2844               | 468                | 28             | 22                   |  |  |  |
| Private                                                        | 13                   | 2630               | 303            | 2192               | 134                | 14             | 9                    |  |  |  |
| Public                                                         | 9                    | 1105               | 113            | 652                | 334                | 14             | 13                   |  |  |  |
| Northern Cape                                                  | 15                   | 1450               | 198            | 1050               | 191                | 25             | 23                   |  |  |  |
| Public                                                         | 8                    | 511                | 77             | 321                | 104                | 14             | 15                   |  |  |  |
| Private                                                        | 7                    | 939                | 121            | 729                | 87                 | 11             | 8                    |  |  |  |
| Limpopo                                                        | 38                   | 1507               | 267            | 1112               | 125                | 10             | 8                    |  |  |  |
| Private                                                        | 6                    | 1012               | 160            | 795                | 57                 | 8              | 6                    |  |  |  |
| Public                                                         | 32                   | 495                | 107            | 317                | 68                 | 2              | 2                    |  |  |  |
| Total                                                          | 559                  | 75503              | 13481          | 57770              | 4094               | 570            | 239                  |  |  |  |