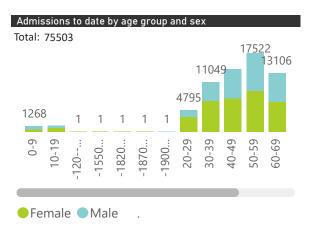

| Summary of reported COVID-19 admissions by province, by sector |                      |                    |                |                    |                    |                |                      |  |  |  |
|----------------------------------------------------------------|----------------------|--------------------|----------------|--------------------|--------------------|----------------|----------------------|--|--|--|
| Province                                                       | Facilities reporting | Admissions to date | Deaths to date | Discharged to date | Currently admitted | Current in ICU | Currently ventilated |  |  |  |
| Gauteng                                                        | 104                  | 18444              | 2762           | 14328              | 1348               | 243            | 81                   |  |  |  |
| Private                                                        | 88                   | 16445              | 2442           | 13117              | 881                | 227            | 74                   |  |  |  |
| Public                                                         | 16                   | 1999               | 320            | 1211               | 467                | 16             | 7                    |  |  |  |
| Western Cape                                                   | 96                   | 18555              | 3538           | 14500              | 516                | 85             | 30                   |  |  |  |
| Private                                                        | 40                   | 6670               | 1011           | 5450               | 208                | 59             | 29                   |  |  |  |
| Public                                                         | 56                   | 11885              | 2527           | 9050               | 308                | 26             | 1                    |  |  |  |
| KwaZulu-Natal                                                  | 100                  | 12737              | 1939           | 10271              | 520                | 84             | 26                   |  |  |  |
| Private                                                        | 45                   | 9972               | 1366           | 8231               | 372                | 77             | 20                   |  |  |  |
| Public                                                         | 55                   | 2765               | 573            | 2040               | 148                | 7              | 6                    |  |  |  |
| Free State                                                     | 53                   | 5931               | 1064           | 4368               | 463                | 33             | 21                   |  |  |  |
| Private                                                        | 20                   | 3240               | 504            | 2529               | 207                | 32             | 21                   |  |  |  |
| Public                                                         | 33                   | 2691               | 560            | 1839               | 256                | 1              | 0                    |  |  |  |
| Mpumalanga                                                     | 33                   | 2069               | 256            | 1650               | 160                | 33             | 12                   |  |  |  |
| Private                                                        | 9                    | 1846               | 203            | 1533               | 109                | 32             | 11                   |  |  |  |
| Public                                                         | 24                   | 223                | 53             | 117                | 51                 | 1              | 1                    |  |  |  |
| Eastern Cape                                                   | 98                   | 11075              | 3041           | 7647               | 303                | 29             | 16                   |  |  |  |
| Private                                                        | 17                   | 3495               | 763            | 2643               | 89                 | 25             | 11                   |  |  |  |
| Public                                                         | 81                   | 7580               | 2278           | 5004               | 214                | 4              | 5                    |  |  |  |
| North West                                                     | 22                   | 3735               | 416            | 2844               | 468                | 28             | 22                   |  |  |  |
| Private                                                        | 13                   | 2630               | 303            | 2192               | 134                | 14             | 9                    |  |  |  |
| Public                                                         | 9                    | 1105               | 113            | 652                | 334                | 14             | 13                   |  |  |  |
| Northern Cape                                                  | 15                   | 1450               | 198            | 1050               | 191                | 25             | 23                   |  |  |  |
| Public                                                         | 8                    | 511                | 77             | 321                | 104                | 14             | 15                   |  |  |  |
| Private                                                        | 7                    | 939                | 121            | 729                | 87                 | 11             | 8                    |  |  |  |
| Limpopo                                                        | 38                   | 1507               | 267            | 1112               | 125                | 10             | 8                    |  |  |  |
| Private                                                        | 6                    | 1012               | 160            | 795                | 57                 | 8              | 6                    |  |  |  |
| Public                                                         | 32                   | 495                | 107            | 317                | 68                 | 2              | 2                    |  |  |  |
| Total                                                          | 559                  | 75503              | 13481          | 57770              | 4094               | 570            | 239                  |  |  |  |