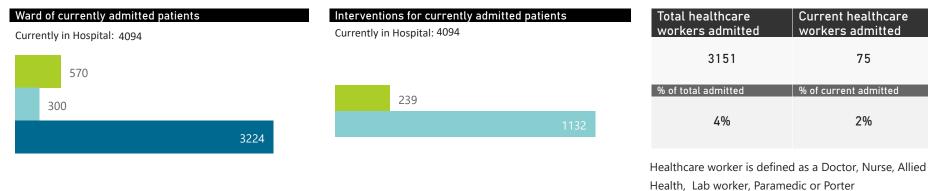

| Summary of reported COVID-19 admissions by province, by sector |                      |                    |                |                    |                    |                |                      |  |  |  |
|----------------------------------------------------------------|----------------------|--------------------|----------------|--------------------|--------------------|----------------|----------------------|--|--|--|
| Province                                                       | Facilities reporting | Admissions to date | Deaths to date | Discharged to date | Currently admitted | Current in ICU | Currently ventilated |  |  |  |
| Gauteng                                                        | 104                  | 18444              | 2762           | 14328              | 1348               | 243            | 81                   |  |  |  |
| Private                                                        | 88                   | 16445              | 2442           | 13117              | 881                | 227            | 74                   |  |  |  |
| Public                                                         | 16                   | 1999               | 320            | 1211               | 467                | 16             | 7                    |  |  |  |
| Western Cape                                                   | 96                   | 18555              | 3538           | 14500              | 516                | 85             | 30                   |  |  |  |
| Private                                                        | 40                   | 6670               | 1011           | 5450               | 208                | 59             | 29                   |  |  |  |
| Public                                                         | 56                   | 11885              | 2527           | 9050               | 308                | 26             | 1                    |  |  |  |
| KwaZulu-Natal                                                  | 100                  | 12737              | 1939           | 10271              | 520                | 84             | 26                   |  |  |  |
| Private                                                        | 45                   | 9972               | 1366           | 8231               | 372                | 77             | 20                   |  |  |  |
| Public                                                         | 55                   | 2765               | 573            | 2040               | 148                | 7              | 6                    |  |  |  |
| Free State                                                     | 53                   | 5931               | 1064           | 4368               | 463                | 33             | 21                   |  |  |  |
| Private                                                        | 20                   | 3240               | 504            | 2529               | 207                | 32             | 21                   |  |  |  |
| Public                                                         | 33                   | 2691               | 560            | 1839               | 256                | 1              | 0                    |  |  |  |
| Mpumalanga                                                     | 33                   | 2069               | 256            | 1650               | 160                | 33             | 12                   |  |  |  |
| Private                                                        | 9                    | 1846               | 203            | 1533               | 109                | 32             | 11                   |  |  |  |
| Public                                                         | 24                   | 223                | 53             | 117                | 51                 | 1              | 1                    |  |  |  |
| Eastern Cape                                                   | 98                   | 11075              | 3041           | 7647               | 303                | 29             | 16                   |  |  |  |
| Private                                                        | 17                   | 3495               | 763            | 2643               | 89                 | 25             | 11                   |  |  |  |
| Public                                                         | 81                   | 7580               | 2278           | 5004               | 214                | 4              | 5                    |  |  |  |
| North West                                                     | 22                   | 3735               | 416            | 2844               | 468                | 28             | 22                   |  |  |  |
| Private                                                        | 13                   | 2630               | 303            | 2192               | 134                | 14             | 9                    |  |  |  |
| Public                                                         | 9                    | 1105               | 113            | 652                | 334                | 14             | 13                   |  |  |  |
| Northern Cape                                                  | 15                   | 1450               | 198            | 1050               | 191                | 25             | 23                   |  |  |  |
| Public                                                         | 8                    | 511                | 77             | 321                | 104                | 14             | 15                   |  |  |  |
| Private                                                        | 7                    | 939                | 121            | 729                | 87                 | 11             | 8                    |  |  |  |
| Limpopo                                                        | 38                   | 1507               | 267            | 1112               | 125                | 10             | 8                    |  |  |  |
| Private                                                        | 6                    | 1012               | 160            | 795                | 57                 | 8              | 6                    |  |  |  |
| Public                                                         | 32                   | 495                | 107            | 317                | 68                 | 2              | 2                    |  |  |  |
| Total                                                          | 559                  | 75503              | 13481          | 57770              | 4094               | 570            | 239                  |  |  |  |