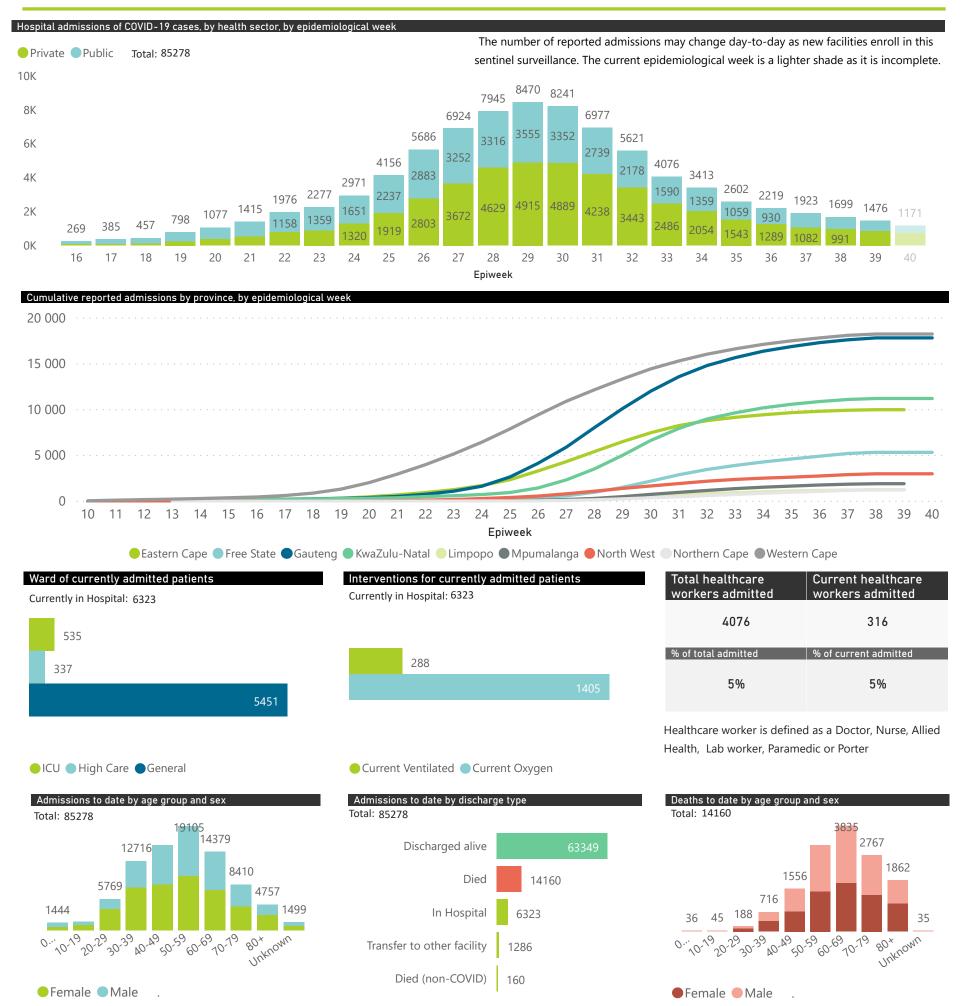

This report presents data collected using clinical information from admitted patients at selected hospitals to identify trends in admissions of COVID-19 patients. Not all hospitals currently participate and new facilities continue to enroll. The data below refer to admitted patients with laboratory-confirmed COVID-19.

The number of reported admissions may change day-to-day as new facilities enrol in this sentinel surveillance.

Current VentilatedCurrent Oxygen

Transfer to other fac...

Died (non-COVID)

or Porter

|                                     | To Date                 |                       |              |                       | Current               |                    |                      |
|-------------------------------------|-------------------------|-----------------------|--------------|-----------------------|-----------------------|--------------------|----------------------|
| Private<br>Hospital<br>Groups.Group | Facilities<br>Reporting | Admissions<br>to date | Died to date | Discharged to<br>date | Currently<br>Admitted | Currently in ICU ▼ | Currently Ventilated |
| Netcare                             | 56                      | 12927                 | 2115         | 10109                 | 703                   | 198                | 59                   |
| Life                                | 48                      | 10313                 | 1577         | 8463                  | 273                   | 89                 | 11                   |
| Mediclinic                          | 49                      | 11573                 | 1757         | 9375                  | 438                   | 84                 | 64                   |
| NHN                                 | 72                      | 7640                  | 977          | 6351                  | 303                   | 49                 | 31                   |
| Lenmed                              | 10                      | 2385                  | 312          | 1962                  | 111                   | 17                 | 10                   |
| Clinix                              | 6                       | 982                   | 97           | 761                   | 123                   | 12                 | 5                    |
| JMH                                 | 5                       | 884                   | 103          | 747                   | 34                    | 2                  | 2                    |
| Total                               | 246                     | 46704                 | 6938         | 37768                 | 1985                  | 451                | 182                  |