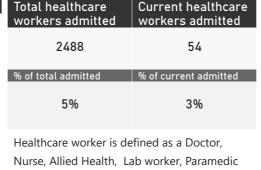

| 38574              | 7222           | 26867              | 4338               | 84          | 106                  |
| Private       | 246                  | 46704              | 6938           | 37768              | 1985               | 451         | 182                  |



This report presents data collected using clinical information from admitted patients of selected hospitals, to better understand COVID-19. Not all hospitals currently participate and new facilities continue to enroll. The data below refer to admitted patients with laboratory-confirmed COVID-19.







The number of reported admissions may change day-to-day as new facilities enrol in this sentinel surveillance.





Current VentilatedCurrent Oxygen





Transfer to other fac...

Died (non-COVID)



or Porter



|                                     | To Date                 |                       |              |                       | Current               |                    |                      |
|-------------------------------------|-------------------------|-----------------------|--------------|-----------------------|-----------------------|--------------------|----------------------|
| Private<br>Hospital<br>Groups.Group | Facilities<br>Reporting | Admissions<br>to date | Died to date | Discharged to<br>date | Currently<br>Admitted | Currently in ICU ▼ | Currently Ventilated |
| Netcare                             | 56                      | 12927                 | 2115         | 10109                 | 703                   | 198                | 59