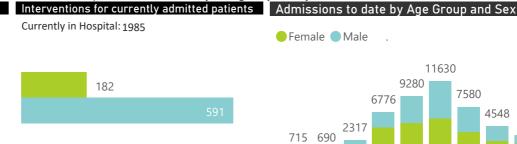

| Public Sector | Facilities Reporting | Admissions to date | Deaths to date | Discharged to date | Currently Admitted | Current ICU | Currently Ventilated |
|---------------|----------------------|--------------------|----------------|--------------------|--------------------|-------------|----------------------|
| Public        | 337                  | 38574              | 7222           | 26867              | 4338               | 84          | 106                  |
| Private       | 246                  | 46704              | 6938           | 37768              | 1985               | 451         | 182                  |