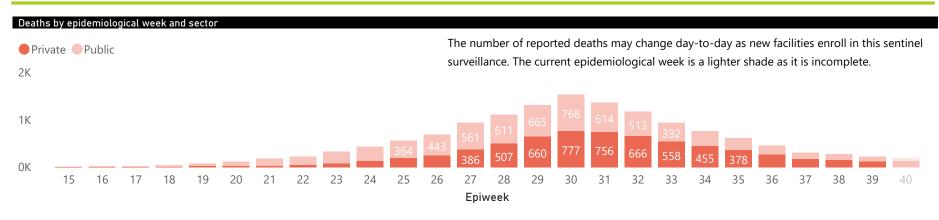

The number of reported admissions may change day-to-day as new facilities enrol in this sentinel surveillance.

Current VentilatedCurrent Oxygen

Transfer to other fac...

Died (non-COVID)

or Porter

|                                     | To Date                 |                       |              |                       | Current               |                    |                      |
|-------------------------------------|-------------------------|-----------------------|--------------|-----------------------|-----------------------|--------------------|----------------------|
| Private<br>Hospital<br>Groups.Group | Facilities<br>Reporting | Admissions<br>to date | Died to date | Discharged to<br>date | Currently<br>Admitted | Currently in ICU ▼ | Currently Ventilated |
| Netcare                             | 56                      | 12927                 | 2115         | 10109                 | 703                   | 198                | 59                   |
| Life                                | 48                      | 10313                 | 1577         | 8463                  | 273                   | 89                 | 11                   |
| Mediclinic                          | 49                      | 11573                 | 1757         | 9375                  | 438                   | 84                 | 64                   |
| NHN                                 | 72                      | 7640                  | 977          | 6351                  | 303                   | 49                 | 31                   |
| Lenmed                              | 10                      | 2385                  | 312          | 1962                  | 111                   | 17                 | 10                   |
| Clinix                              | 6                       | 982                   | 97           | 761                   | 123                   | 12                 | 5                    |
| JMH                                 | 5                       | 884                   | 103          | 747                   | 34                    | 2                  | 2                    |
| Total                               | 246                     | 46704                 | 6938         | 37768                 | 1985                  | 451                | 182                  |