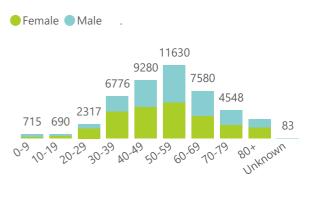

| Summary of repor     | Summary of reported COVID-19 admissions by province, by sector |                    |                |                    |                    |                |                      |
|----------------------|----------------------------------------------------------------|--------------------|----------------|--------------------|--------------------|----------------|----------------------|
| Province             | Facilities reporting                                           | Admissions to date | Deaths to date | Discharged to date | Currently admitted | Current in ICU | Currently ventilated |
| Gauteng              | 126                                                            | 27299              | 3306           | 20432              | 3553               | 234            | 134                  |
| Private              | 88                                                             | 16548              | 2462           | 13275              | 806                | 210            | 72                   |
| Public               | 38                                                             | 10751              | 844            | 7157               | 2747               | 24             | 62                   |
| <b>Western Cape</b>  | 96                                                             | 18672              | 3554           | 14593              | 524                | 80             | 30                   |
| Private              | 40                                                             | 6730               | 1018           | 5500               | 211                | 57             | 29                   |
| Public               | 56                                                             | 11942              | 2536           | 9093               | 313                | 23             | 1                    |
| KwaZulu-Natal        | 101                                                            | 12928              | 1971           | 10484              | 466                | 69             | 20                   |
| Private              | 45                                                             | 10020              | 1375           | 8294               | 348                | 66             | 17                   |
| Public               | 56                                                             | 2908               | 596            | 2190               | 118                | 3              | 3                    |
| Free State           | 53                                                             | 6060               | 1077           | 4460               | 487                | 38             | 28                   |
| Private              | 20                                                             | 3303               | 513            | 2589               | 201                | 37             | 24                   |
| Public               | 33                                                             | 2757               | 564            | 1871               | 286                | 1              | 4                    |
| <b>North West</b>    | 22                                                             | 3944               | 426            | 2997               | 514                | 29             | 21                   |
| Private              | 13                                                             | 2728               | 307            | 2299               | 121                | 15             | 8                    |
| Public               | 9                                                              | 1216               | 119            | 698                | 393                | 14             | 13                   |
| Eastern Cape         | 98                                                             | 11251              | 3084           | 7737               | 346                | 28             | 15                   |
| Private              | 17                                                             | 3510               | 764            | 2658               | 88                 | 26             | 11                   |
| Public               | 81                                                             | 7741               | 2320           | 5079               | 258                | 2              | 4                    |
| Mpumalanga           | 33                                                             | 2101               | 264            | 1698               | 136                | 26             | 8                    |
| Private              | 9                                                              | 1871               | 207            | 1571               | 92                 | 25             | 7                    |
| Public               | 24                                                             | 230                | 57             | 127                | 44                 | 1              | 1                    |
| <b>Northern Cape</b> | 16                                                             | 1499               | 205            | 1091               | 192                | 24             | 24                   |
| Public               | 8                                                              | 531                | 79             | 322                | 121                | 14             | 16                   |
| Private              | 8                                                              | 968                | 126            | 769                | 71                 | 10             | 8                    |
| Limpopo              | 38                                                             | 1524               | 273            | 1143               | 105                | 7              | 8                    |
| Private              | 6                                                              | 1026               | 166            | 813                | 47                 | 5              | 6                    |
| Public               | 32                                                             | 498                | 107            | 330                | 58                 | 2              | 2                    |
| Total                | 583                                                            | 85278              | 14160          | 64635              | 6323               | 535            | 288                  |