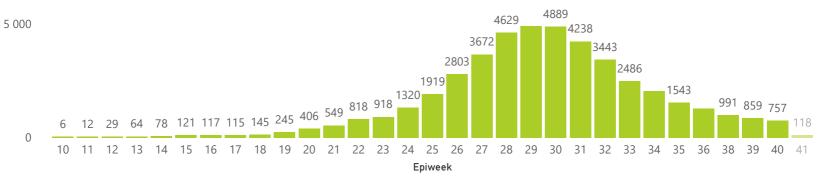

| Public Sector | Facilities Reporting | Admissions to date | Deaths to date | Discharged to date | Currently Admitted | Current ICU | Currently Ventilated |
|---------------|----------------------|--------------------|----------------|--------------------|--------------------|-------------|----------------------|
| Public        | 337                  | 38574              | 7222           | 26867              | 4338               | 84          | 106                  |
| Private       | 246                  | 46704              | 6938           | 37768              | 1985               | 451         | 182                  |