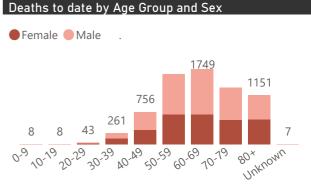

| 38574              | 7222           | 26867              | 4338               | 84          | 106                  |
| Private       | 246                  | 46704              | 6938           | 37768              | 1985               | 451         | 182                  |



This report presents data collected using clinical information from admitted patients of selected hospitals, to better understand COVID-19. Not all hospitals currently participate and new facilities continue to enroll. The data below refer to admitted patients with laboratory-confirmed COVID-19.







The number of reported admissions may change day-to-day as new facilities enrol in this sentinel surveillance.





Current VentilatedCurrent Oxygen





Transfer to other fac...

Died (non-COVID)



or Porter



|                                     | To Date                 |                       |              |                       | Current               |                    |                      |
|-------------------------------------|-------------------------|-----------------------|--------------|-----------------------|-----------------------|--------------------|----------------------|
| Private<br>Hospital<br>Groups.Group | Facilities<br>Reporting | Admissions<br>to date | Died to date | Discharged to<br>date | Currently<br>Admitted | Currently in ICU ▼ | Currently Ventilated |
| Netcare                             | 56                      | 12927                 | 2115         | 10109                 | 703                   | 198                | 59                   |
| Life