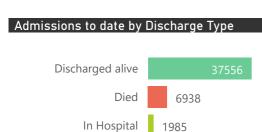

| Public Sector | Facilities Reporting | Admissions to date | Deaths to date | Discharged to date | Currently Admitted | Current ICU | Currently Ventilated |
|---------------|----------------------|--------------------|----------------|--------------------|--------------------|-------------|----------------------|
| Public        | 337                  | 38574              | 7222           | 26867              | 4338               | 84          | 106                  |
| Private       | 246                  | 46704              | 6938           | 37768              | 1985               | 451         | 182                  |