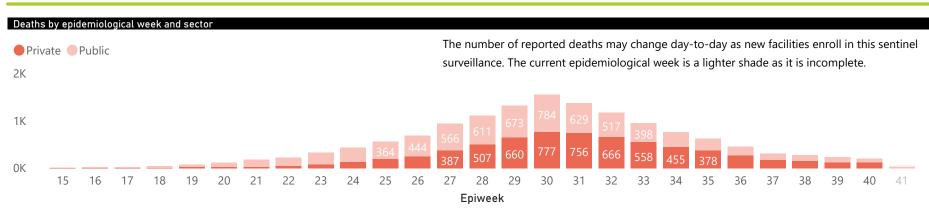

This report presents data collected using clinical information from admitted patients at selected hospitals to identify trends in admissions of COVID-19 patients. Not all hospitals currently participate and new facilities continue to enroll. The data below refer to admitted patients with laboratory-confirmed COVID-19.

## NICD COVID-19 Surveillance in Selected Hospitals

National

This report presents data collected using clinical information from admitted patients at selected hospitals to identify trends in admissions of COVID-19 patients. Not all hospitals currently participate and new facilities continue to enroll. The data below refer to admitted patients with laboratory-confirmed COVID-19.

This report presents data collected using clinical information from admitted patients of selected hospitals, to better understand COVID-19. Not all hospitals currently participate and new facilities continue to enroll. The data below refer to admitted patients with laboratory-confirmed COVID-19.