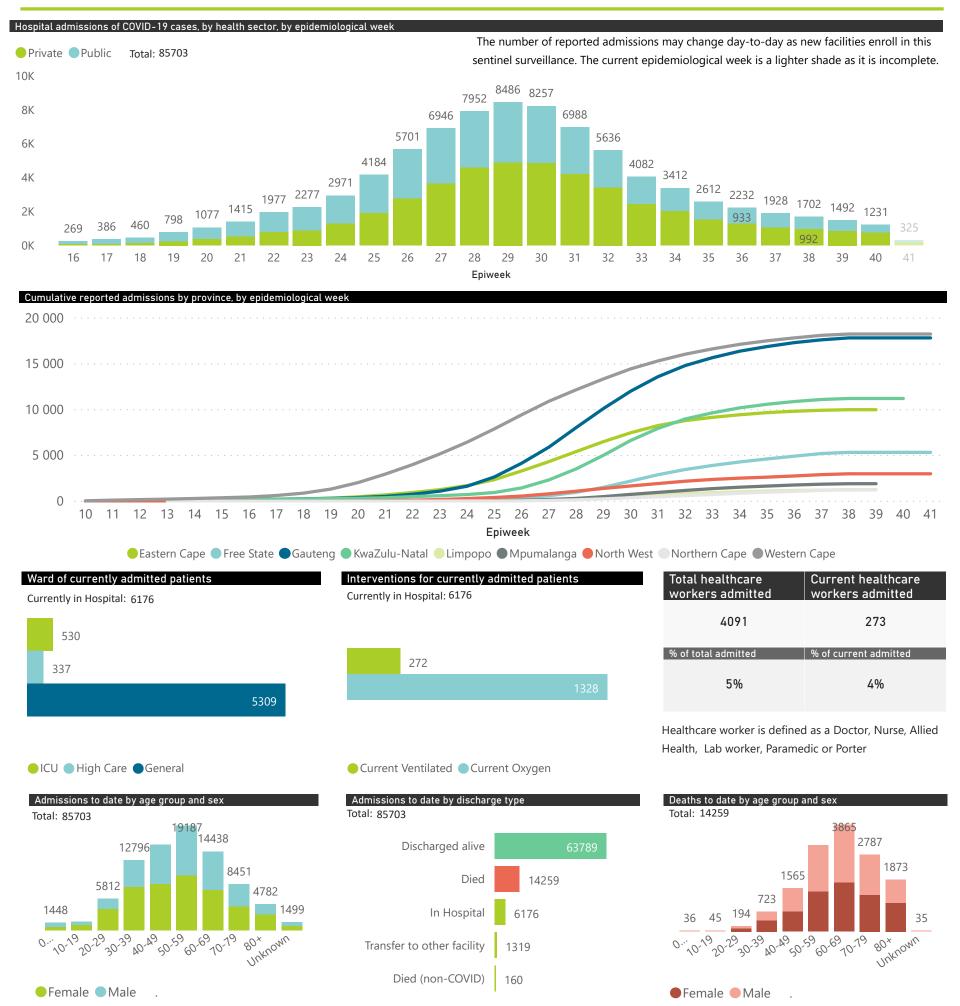

This report presents data collected using clinical information from admitted patients at selected hospitals to identify trends in admissions of COVID-19 patients. Not all hospitals currently participate and new facilities continue to enroll. The data below refer to admitted patients with laboratory-confirmed COVID-19.

## NICD COVID-19 Surveillance in Selected Hospitals

National

This report presents data collected using clinical information from admitted patients at selected hospitals to identify trends in admissions of COVID-19 patients. Not all hospitals currently participate and new facilities continue to enroll. The data below refer to admitted patients with laboratory-confirmed COVID-19.

This report presents data collected using clinical information from admitted patients of selected hospitals, to better understand COVID-19. Not all hospitals currently participate and new facilities continue to enroll. The data below refer to admitted patients with laboratory-confirmed COVID-19.