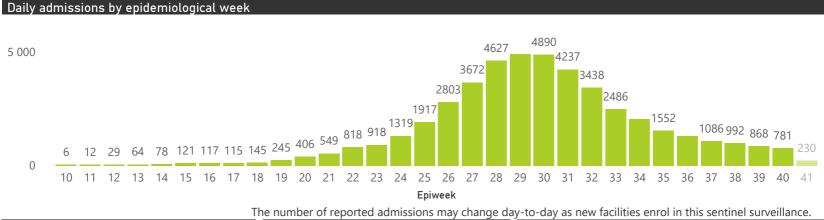

## NICD COVID-19 Surveillance in Selected Hospitals

National

This report presents data collected using clinical information from admitted patients at selected hospitals to identify trends in admissions of COVID-19 patients. Not all hospitals currently participate and new facilities continue to enroll. The data below refer to admitted patients with laboratory-confirmed COVID-19.