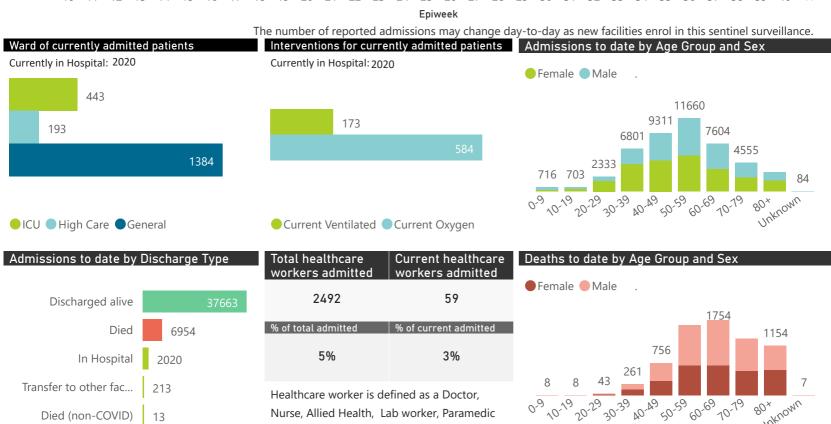

| Public Sector | Facilities Reporting | Admissions to date | Deaths to date | Discharged to date | Currently Admitted | Current ICU | Currently Ventilated |
|---------------|----------------------|--------------------|----------------|--------------------|--------------------|-------------|----------------------|
| Public        | 337                  | 38840              | 7305           | 27232              | 4156               | 87          | 99                   |
| Private       | 247                  | 46863              | 6954           | 37876              | 2020               | 443         | 173                  |

Nurse, Allied Health, Lab worker, Paramedic

or Porter

| Private<br>Hospital<br>Groups.Group | To Date                 |                       |              |                       | Current               |                     |                      |
|-------------------------------------|-------------------------|-----------------------|--------------|-----------------------|-----------------------|---------------------|----------------------|
|                                     | Facilities<br>Reporting | Admissions<br>to date | Died to date | Discharged to<br>date | Currently<br>Admitted | Currently in ICU  ▼ | Currently Ventilated |
| Netcare                             | 56                      | 12975                 | 2120         | 10145                 | 710                   | 190                 | 56                   |
| Life                                | 48                      | 10312                 | 1577         | 8462                  | 273                   | 89                  | 11                   |
| Mediclinic                          | 49                      | 11653                 | 1766         | 9435                  | 449                   | 80                  | 57                   |
| NHN                                 | 73                      | 7660                  | 979          | 6360                  | 312                   | 51                  | 33                   |
| Lenmed                              | 10                      | 2391                  | 312          | 1964                  | 115                   | 16                  | 9                    |
| Clinix                              | 6                       | 987                   | 97           | 761                   | 128                   | 13                  | 5                    |
| JMH                                 | 5                       | 885                   | 103          | 749                   | 33                    | 4                   | 2                    |
| Total                               | 247                     | 46863                 | 6954         | 37876                 | 2020                  | 443                 | 173                  |

Died (non-COVID)