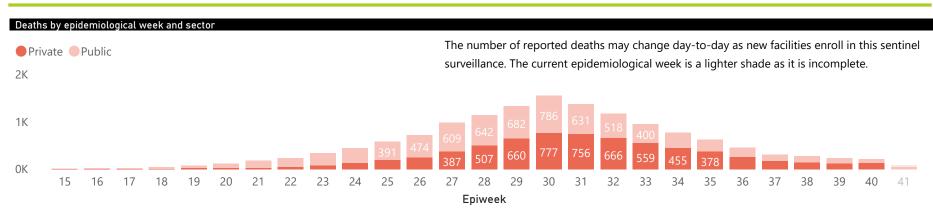

| Province          | Facilities reporting | ns by province, by secto<br>Admissions to date | Deaths to date | Discharged to date | Currently admitted | Current in ICU | Currently ventilated |
|-------------------|----------------------|------------------------------------------------|----------------|--------------------|--------------------|----------------|----------------------|
| Gauteng           | 127                  | 27486                                          | 3488           | 20608              | 3382               | 234            | 128                  |
| Private           | 89                   | 16629                                          | 2473           | 13309              | 842                | 212            | 70                   |
| Public            | 38                   | 10857                                          | 1015           | 7299               | 2540               | 22             | 58                   |
| Western Cape      | 96                   | 18761                                          | 3562           | 14670              | 528                | 91             | 30                   |
| Private           | 40                   | 6775                                           | 1019           | 5540               | 215                | 60             | 29                   |
| Public            | 56                   | 11986                                          | 2543           | 9130               | 313                | 31             | 1                    |
| KwaZulu-Natal     | 103                  | 13143                                          | 2028           | 10661              | 446                | 70             | 24                   |
| Private           | 45                   | 10052                                          | 1381           | 8326               | 342                | 66             | 20                   |
| Public            | 58                   | 3091                                           | 647            | 2335               | 104                | 4              | 4                    |
| Free State        | 53                   | 6151                                           | 1088           | 4539               | 484                | 31             | 24                   |
| Private           | 20                   | 3344                                           | 521            | 2620               | 203                | 30             | 21                   |
| Public            | 33                   | 2807                                           | 567            | 1919               | 281                | 1              | 3                    |
| Eastern Cape      | 98                   | 11298                                          | 3120           | 7841               | 253                | 30             | 14                   |
| Private           | 17                   | 3523                                           | 765            | 2669               | 89                 | 27             | 11                   |
| Public            | 81                   | 7775                                           | 2355           | 5172               | 164                | 3              | 3                    |
| Mpumalanga        | 33                   | 2143                                           | 270            | 1727               | 143                | 30             | 11                   |
| Private           | 9                    | 1900                                           | 210            | 1592               | 97                 | 29             | 10                   |
| Public            | 24                   | 243                                            | 60             | 135                | 46                 | 1              | 1                    |
| <b>North West</b> | 22                   | 4101                                           | 426            | 3046               | 622                | 28             | 21                   |
| Private           | 13                   | 2766                                           | 307            | 2336               | 122                | 14             | 8                    |
| Public            | 9                    | 1335                                           | 119            | 710                | 500                | 14             | 13                   |
| Northern Cape     | 17                   | 1537                                           | 215            | 1121               | 190                | 26             | 25                   |
| Public            | 9                    | 551                                            | 88             | 333                | 121                | 15             | 17                   |
| Private           | 8                    | 986                                            | 127            | 788                | 69                 | 11             | 8                    |
| Limpopo           | 38                   | 1558                                           | 277            | 1169               | 109                | 6              | 5                    |
| Private           | 6                    | 1047                                           | 169            | 826                | 52                 | 4              | 3                    |
| Public            | 32                   | 511                                            | 108            | 343                | 57                 | 2              | 2                    |
| Total             | 587                  | 86178                                          | 14474          | 65382              | 6157               | 546            | 282                  |