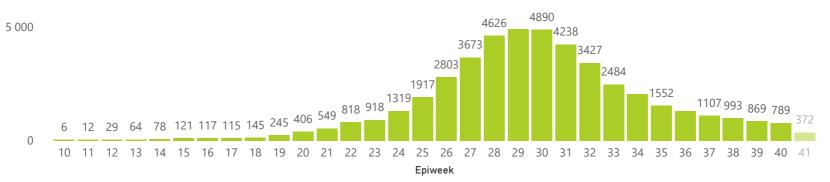

rrently Ventilated |
|---------------|----------------------|--------------------|----------------|--------------------|--------------------|-------------|----------------------|
| Public        | 340                  | 39156              | 7502           | 27376              | 4126               | 93          | 102                  |
| Private       | 247                  | 47022              | 6972           | 38006              | 2031               | 453         | 180                  |



This report presents data collected using clinical information from admitted patients of selected hospitals, to better understand COVID-19. Not all hospitals currently participate and new facilities continue to enroll. The data below refer to admitted patients with laboratory-confirmed COVID-19.







The number of reported admissions may change day-to-day as new facilities enrol in this sentinel surveillance.

Interventions for currently admitted patients

Admissions to date by Age Group and Sex





Current VentilatedCurrent Oxygen





Admissions to date by Discharge Type

## Discharged alive Died 6972 In Hospital 2031 Transfer to other fac... 214 Died (non-COVID) 13



or Porter



|                                     |                         |                       | To Date      |                       | Current               |                     |                      |
|-------------------------------------|-------------------------|-----------------------|--------------|-----------------------|-----------------------|---------------------|----------------------|
| Private<