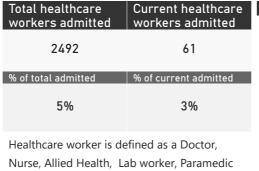

7022              | 6972           | 38006              | 2031               | 453         | 180                  |



This report presents data collected using clinical information from admitted patients of selected hospitals, to better understand COVID-19. Not all hospitals currently participate and new facilities continue to enroll. The data below refer to admitted patients with laboratory-confirmed COVID-19.







The number of reported admissions may change day-to-day as new facilities enrol in this sentinel surveillance.

Interventions for currently admitted patients

Admissions to date by Age Group and Sex





Current VentilatedCurrent Oxygen





Admissions to date by Discharge Type

## Discharged alive Died 6972 In Hospital 2031 Transfer to other fac... 214 Died (non-COVID) 13



or Porter



|                                     |                         |                       | To Date      |                       | Current               |                     |                      |
|-------------------------------------|-------------------------|-----------------------|--------------|-----------------------|-----------------------|---------------------|----------------------|
| Private<br>Hospital<br>Groups.Group | Facilities<br>Reporting | Admissions<br>to date | Died to date | Discharged to<br>date | Currently<br>Admitted | Currently in ICU  ▼ | Currently Ventilated |
| Netcare                             | 56                      | 13010                 | 2125         | 10162                 | 723                   | 197                 | 57