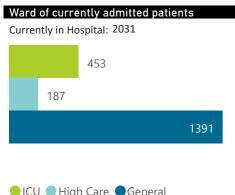

| Public Sector | Facilities Reporting | Admissions to date | Deaths to date | Discharged to date | Currently Admitted | Current ICU | Currently Ventilated |
|---------------|----------------------|--------------------|----------------|--------------------|--------------------|-------------|----------------------|
| Public        | 340                  | 39156              | 7502           | 27376              | 4126               | 93          | 102                  |
| Private       | 247                  | 47022              | 6972           | 38006              | 2031               | 453         | 180                  |

## Discharged alive Died 6972 In Hospital 2031 Transfer to other fac... 214 Died (non-COVID) 13

or Porter

|                                     |                         |                       | To Date      |                       | Current               |                     |                      |
|-------------------------------------|-------------------------|-----------------------|--------------|-----------------------|-----------------------|---------------------|----------------------|
| Private<br>Hospital<br>Groups.Group | Facilities<br>Reporting | Admissions<br>to date | Died to date | Discharged to<br>date | Currently<br>Admitted | Currently in ICU  ▼ | Currently Ventilated |
| Netcare                             | 56                      | 13010                 | 2125         | 10162                 | 723                   | 197                 | 57                   |
| Life                                | 48                      | 10367                 | 1581         | 8506                  | 280                   | 95                  | 14                   |
| Mediclinic                          | 49                      | 11694                 | 1773         | 9472                  | 446                   | 76                  | 58                   |
| NHN                                 | 73                      | 7674                  | 979          | 6378                  | 308                   | 50                  | 33                   |
| Lenmed                              | 10                      | 2402                  | 313          | 1974                  | 115                   | 18                  | 11                   |
| Clinix                              | 6                       | 987                   | 97           | 762                   | 127                   | 13                  | 5                    |
| JMH                                 | 5                       | 888                   | 104          | 752                   | 32                    | 4                   | 2                    |
| Total                               | 247                     | 47022                 | 6972         | 38006                 | 2031                  | 453                 | 180                  |