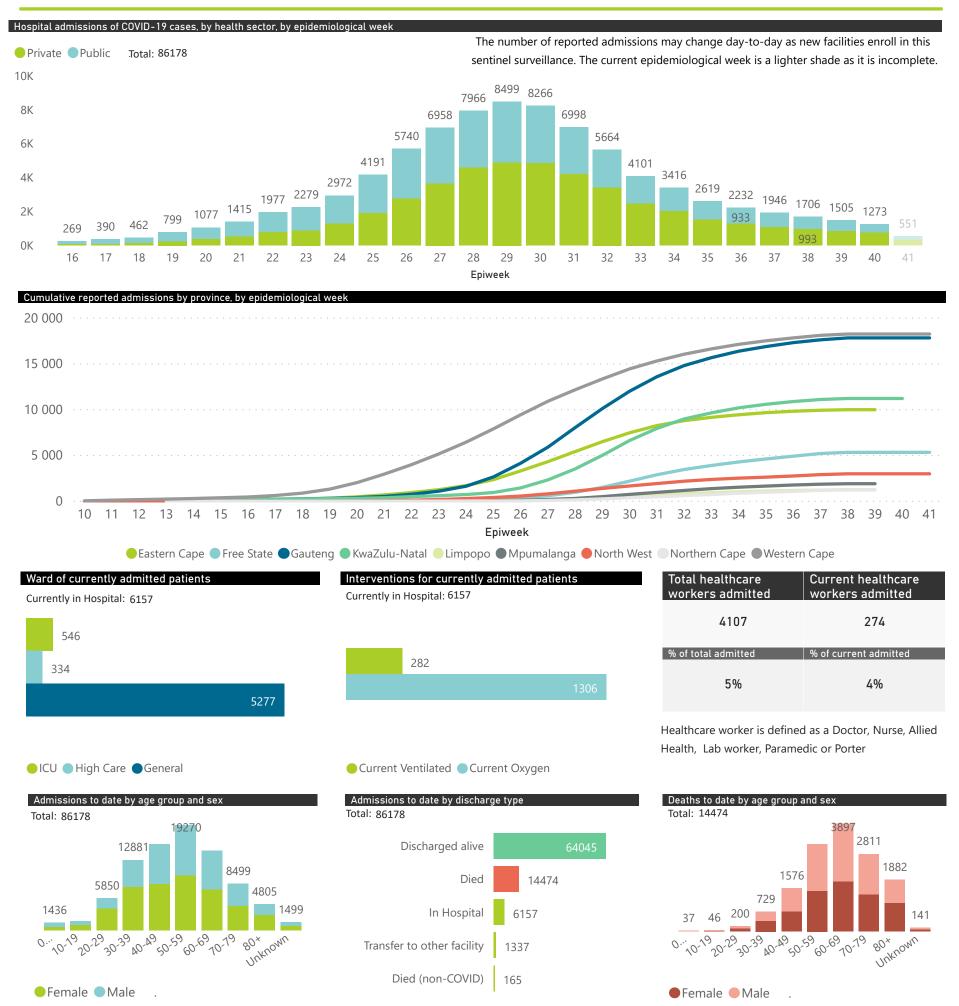

The number of reported admissions may change day-to-day as new facilities enrol in this sentinel surveillance.

Interventions for currently admitted patients

Admissions to date by Age Group and Sex

Current VentilatedCurrent Oxygen