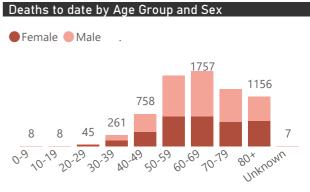

The number of reported admissions may change day-to-day as new facilities enrol in this sentinel surveillance.

Interventions for currently admitted patients

Admissions to date by Age Group and Sex

Current VentilatedCurrent Oxygen