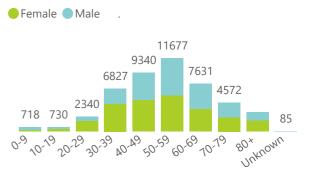

The number of reported admissions may change day-to-day as new facilities enrol in this sentinel surveillance.

Interventions for currently admitted patients

Admissions to date by Age Group and Sex

Current VentilatedCurrent Oxygen