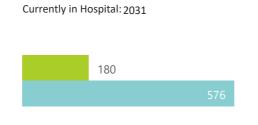

| Public Sector | Facilities Reporting | Admissions to date | Deaths to date | Discharged to date | Currently Admitted | Current ICU | Currently Ventilated |
|---------------|----------------------|--------------------|----------------|--------------------|--------------------|-------------|----------------------|
| Public        | 340                  | 39156              | 7502           | 27376              | 4126               | 93          | 102                  |
| Private       | 247                  | 47022              | 6972           | 38006              | 2031               | 453         | 180                  |

## Discharged alive Died 6972 In Hospital 2031 Transfer to other fac... 214 Died (non-COVID) 13

or Porter

|                                     |                         |                       | To Date      |                       | Current               |                     |                      |
|-------------------------------------|-------------------------|-----------------------|--------------|-----------------------|-----------------------|---------------------|----------------------|
| Private<br>Hospital<br>Groups.Group | Facilities<br>Reporting | Admissions<br>to date | Died to date | Discharged to<br>date | Currently<br>Admitted | Currently in ICU  ▼ | Currently Ventilated |
| Netcare                             | 56                      | 13010                 | 2125         | 10162                 | 723                   | 197                 | 57                   |
| Life                                | 48                      | 10367                 | 1581         | 8506                  | 280                   | 95                  | 14                   |
| Mediclinic                          | 49                      | 11694                 | 1773         | 9472                  | 446                   | 76                  | 58                   |
| NHN                                 | 73                      | 7674                  | 979          | 6378                  | 308                   | 50                  | 33                   |
| Lenmed                              | 10                      | 2402                  | 313          | 1974                  | 115                   | 18                  | 11                   |
| Clinix                              | 6                       | 987                   | 97           | 762                   | 127                   | 13                  | 5                    |
| JMH                                 | 5                       | 888                   | 104          | 752                   | 32                    | 4                   | 2                    |
| Total                               | 247                     | 47022                 | 6972         | 38006                 | 2031                  | 453                 | 180                  |