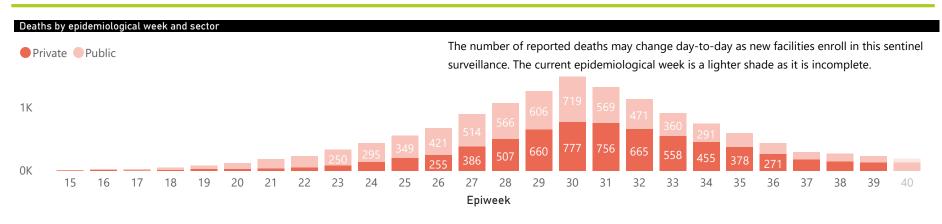

| Province      | Facilities reporting | Admissions to date | Deaths to date | Discharged to date | Currently admitted | Current in ICU | Currently ventilated |
|---------------|----------------------|--------------------|----------------|--------------------|--------------------|----------------|----------------------|
| Gauteng       | 108                  | 20774              | 2858           | 15779              | 2129               | 233            | 110                  |
| Private       | 88                   | 16506              | 2456           | 13247              | 798                | 207            | 71                   |
| Public        | 20                   | 4268               | 402            | 2532               | 1331               | 26             | 39                   |
| Western Cape  | 96                   | 18648              | 3549           | 14579              | 519                | 81             | 29                   |
| Private       | 40                   | 6714               | 1016           | 5491               | 206                | 56             | 28                   |
| Public        | 56                   | 11934              | 2533           | 9088               | 313                | 25             | 1                    |
| KwaZulu-Natal | 100                  | 12835              | 1952           | 10387              | 489                | 69             | 20                   |
| Private       | 45                   | 9999               | 1372           | 8286               | 338                | 66             | 17                   |
| Public        | 55                   | 2836               | 580            | 2101               | 151                | 3              | 3                    |
| Free State    | 53                   | 5988               | 1075           | 4418               | 459                | 33             | 22                   |
| Private       | 20                   | 3263               | 512            | 2566               | 185                | 32             | 20                   |
| Public        | 33                   | 2725               | 563            | 1852               | 274                | 1              | 2                    |
| Eastern Cape  | 98                   | 11178              | 3080           | 7713               | 301                | 29             | 14                   |
| Private       | 17                   | 3503               | 764            | 2655               | 84                 | 25             | 11                   |
| Public        | 81                   | 7675               | 2316           | 5058               | 217                | 4              | 3                    |
| Mpumalanga    | 33                   | 2088               | 261            | 1678               | 146                | 29             | 10                   |
| Private       | 9                    | 1860               | 206            | 1555               | 98                 | 28             | 9                    |
| Public        | 24                   | 228                | 55             | 123                | 48                 | 1              | 1                    |
| North West    | 22                   | 3851               | 421            | 2937               | 486                | 28             | 21                   |
| Private       | 13                   | 2677               | 306            | 2241               | 129                | 14             | 8                    |
| Public        | 9                    | 1174               | 115            | 696                | 357                | 14             | 13                   |
| Northern Cape | 15                   | 1485               | 201            | 1079               | 194                | 25             | 22                   |
| Public        | 8                    | 526                | 78             | 321                | 118                | 14             | 16                   |
| Private       | 7                    | 959                | 123            | 758                | 76                 | 11             | 6                    |
| Limpopo       | 38                   | 1515               | 272            | 1136               | 104                | 8              | 7                    |
| Private       | 6                    | 1019               | 165            | 809                | 45                 | 6              | 5                    |
| Public        | 32                   | 496                | 107            | 327                | 59                 | 2              | 2                    |
| Total         | 563                  | 78362              | 13669          | 59706              | 4827               | 535            | 255                  |

| Public Sector | Facilities Reporting | Admissions to date | Deaths to date | Discharged to date | Currently Admitted | Current ICU | Currently Ventilated |
|---------------|----------------------|--------------------|----------------|--------------------|--------------------|-------------|----------------------|
| Public        | 318                  | 31862              | 6749           | 22098              | 2868               | 90          | 80                   |
| Private       | 245                  | 46500              | 6920           | 37608              | 1959               | 445         | 175                  |