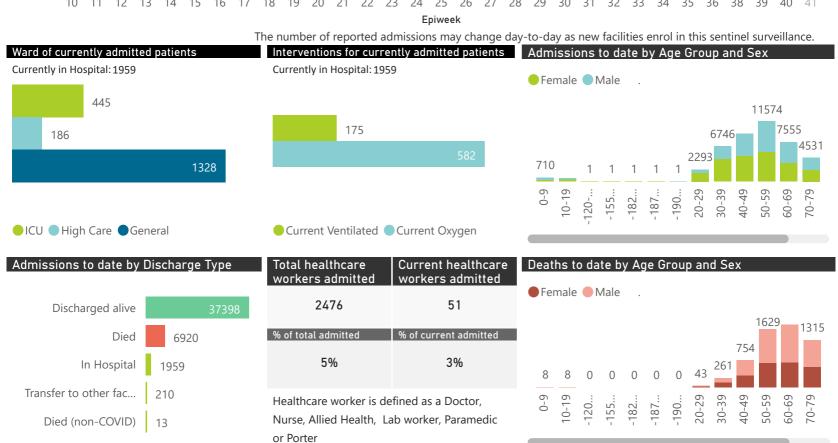

| Public Sector | Facilities Reporting | Admissions to date | Deaths to date | Discharged to date | Currently Admitted | Current ICU | Currently Ventilated |
|---------------|----------------------|--------------------|----------------|--------------------|--------------------|-------------|----------------------|
| Public        | 318                  | 31862              | 6749           | 22098              | 2868               | 90          | 80                   |
| Private       | 245                  | 46500              | 6920           | 37608              | 1959               | 445         | 175                  |