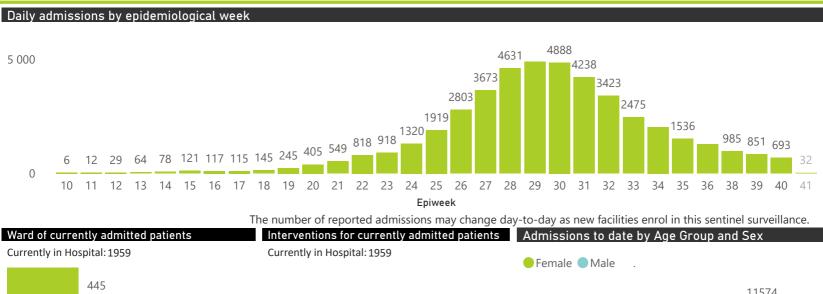

| Public Sector | Facilities Reporting | Admissions to date | Deaths to date | Discharged to date | Currently Admitted | Current ICU | Currently Ventilated |
|---------------|----------------------|--------------------|----------------|--------------------|--------------------|-------------|----------------------|
| Public        | 318                  | 31862              | 6749           | 22098              | 2868               | 90          | 80                   |
| Private       | 245                  | 46500              | 6920           | 37608              | 1959               | 445         | 175                  |