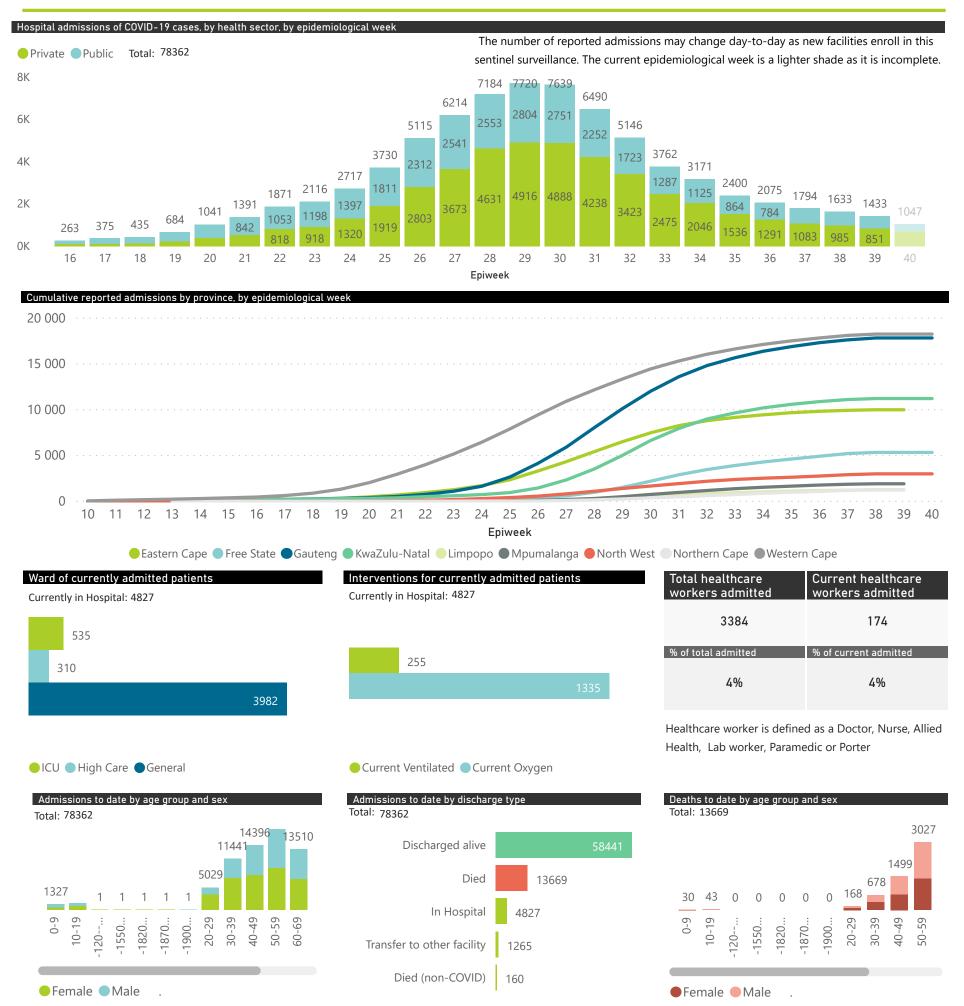

This report presents data collected using clinical information from admitted patients at selected hospitals to identify trends in admissions of COVID-19 patients. Not all hospitals currently participate and new facilities continue to enroll. The data below refer to admitted patients with laboratory-confirmed COVID-19.

## NICD COVID-19 Surveillance in Selected Hospitals

National

This report presents data collected using clinical information from admitted patients at selected hospitals to identify trends in admissions of COVID-19 patients. Not all hospitals currently participate and new facilities continue to enroll. The data below refer to admitted patients with laboratory-confirmed COVID-19.

| Province      | Facilities reporting | Admissions to date | Deaths to date | Discharged to date | Currently admitted | Current in ICU | Currently ventilated |
|---------------|----------------------|--------------------|----------------|--------------------|--------------------|----------------|----------------------|
| Gauteng       | 108                  | 20774              | 2858           | 15779              | 2129               | 233            | 110                  |
| Private       | 88                   | 16506              | 2456           | 13247              | 798                | 207            | 71                   |
| Public        | 20                   | 4268               | 402            | 2532               | 1331               | 26             | 39                   |
| Western Cape  | 96                   | 18648              | 3549           | 14579              | 519                | 81             | 29                   |
| Private       | 40                   | 6714               | 1016           | 5491               | 206                | 56             | 28                   |
| Public        | 56                   | 11934              | 2533           | 9088               | 313                | 25             | 1                    |
| KwaZulu-Natal | 100                  | 12835              | 1952           | 10387              | 489                | 69             | 20                   |
| Private       | 45                   | 9999               | 1372           | 8286               | 338                | 66             | 17                   |
| Public        | 55                   | 2836               | 580            | 2101               | 151                | 3              | 3                    |
| Free State    | 53                   | 5988               | 1075           | 4418               | 459                | 33             | 22                   |
| Private       | 20                   | 3263               | 512            | 2566               | 185                | 32             | 20                   |
| Public        | 33                   | 2725               | 563            | 1852               | 274                | 1              | 2                    |
| Eastern Cape  | 98                   | 11178              | 3080           | 7713               | 301                | 29             | 14                   |
| Private       | 17                   | 3503               | 764            | 2655               | 84                 | 25             | 11                   |
| Public        | 81                   | 7675               | 2316           | 5058               | 217                | 4              | 3                    |
| Mpumalanga    | 33                   | 2088               | 261            | 1678               | 146                | 29             | 10                   |
| Private       | 9                    | 1860               | 206            | 1555               | 98                 | 28             | 9                    |
| Public        | 24                   | 228                | 55             | 123                | 48                 | 1              | 1                    |
| North West    | 22                   | 3851               | 421            | 2937               | 486                | 28             | 21                   |
| Private       | 13                   | 2677               | 306            | 2241               | 129                | 14             | 8                    |
| Public        | 9                    | 1174               | 115            | 696                | 357                | 14             | 13                   |
| Northern Cape | 15                   | 1485               | 201            | 1079               | 194                | 25             | 22                   |
| Public        | 8                    | 526                | 78             | 321                | 118                | 14             | 16                   |
| Private       | 7                    | 959                | 123            | 758                | 76                 | 11             | 6                    |
| Limpopo       | 38                   | 1515               | 272            | 1136               | 104                | 8              | 7                    |
| Private       | 6                    | 1019               | 165            | 809                | 45                 | 6              | 5                    |
| Public        | 32                   | 496                | 107            | 327                | 59                 | 2              | 2                    |
| Total         | 563                  | 78362              | 13669          | 59706              | 4827               | 535            | 255                  |

| Public Sector | Facilities Reporting | Admissions to date | Deaths to date | Discharged to date | Currently Admitted | Current ICU | Currently Ventilated |
|---------------|----------------------|--------------------|----------------|--------------------|--------------------|-------------|----------------------|
| Public        | 318                  | 31862              | 6749           | 22098              | 2868               | 90          | 80                   |
| Private       | 245                  | 46500              | 6920           | 37608              | 1959               | 445         | 175                  |