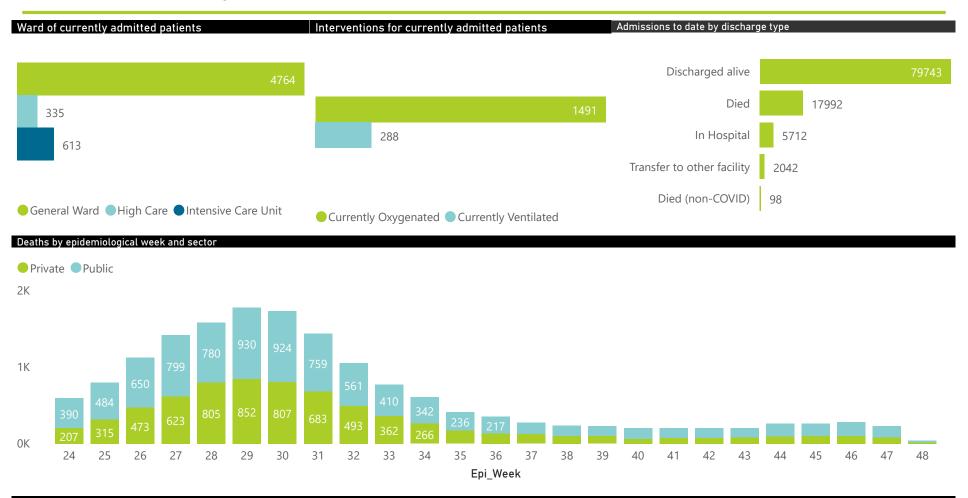

NATIONAL INSTITUTE FOR COMMUNICABLE DISEASES

| Province      | Facilities<br>Reporting | Admissions<br>to Date | Died to<br>Date | Discharged<br>to date | Currently<br>Admitted | Currently<br>in ICU | Currently<br>Ventilated | Currently<br>Oxygenated | Admissions in<br>Previous Day |
|---------------|-------------------------|-----------------------|-----------------|-----------------------|-----------------------|---------------------|-------------------------|-------------------------|-------------------------------|
| Eastern Cape  | 100                     | 16167                 | 4120            | 9973                  | 1477                  | 135                 | 80                      | 477                     | 65                            |
| Private       | 17                      | 5247                  | 1088            | 3626                  | 530                   | 118                 | 65                      | 193                     | 27                            |
| Public        | 83                      | 10920                 | 3032            | 6347                  | 947                   | 17                  | 15                      | 284                     | 38                            |
| Free State    | 55                      | 7585                  | 1413            | 5521                  | 314                   | 26                  | 16                      | 148                     | 6                             |
| Private       | 20                      | 3868                  | 594             | 3092                  | 164                   | 24                  | 13                      | 54                      | 4                             |
| Public        | 35                      | 3717                  | 819             | 2429                  | 150                   | 2                   | 3                       | 94                      | 2                             |
| Gauteng       | 128                     | 30977                 | 4496            | 24602                 | 1572                  | 167                 | 70                      | 305                     | 16                            |
| Private       | 90                      | 18210                 | 2619            | 14695                 | 831                   | 154                 | 43                      | 168                     | 14                            |
| Public        | 38                      | 12767                 | 1877            | 9907                  | 741                   | 13                  | 27                      | 137                     | 2                             |
| KwaZulu-Natal | 107                     | 16622                 | 2565            | 13038                 | 567                   | 68                  | 23                      | 139                     | 25                            |
| Private       | 45                      | 11261                 | 1470            | 9335                  | 412                   | 60                  | 16                      | 79                      | 2                             |
| Public        | 62                      | 5361                  | 1095            | 3703                  | 155                   | 8                   | 7                       | 60                      | 4                             |
| Limpopo       | 41                      | 1948                  | 328             | 1460                  | 109                   | 10                  | 5                       | 43                      | (                             |
| Private       | 7                       | 1251                  | 188             | 981                   | 68                    | 9                   | 4                       | 25                      | (                             |
| Public        | 34                      | 697                   | 140             | 479                   | 41                    | 1                   | 1                       | 18                      | (                             |
| Mpumalanga    | 35                      | 2733                  | 396             | 2133                  | 169                   | 22                  | 16                      | 62                      | 3                             |
| Private       | 9                       | 2157                  | 232             | 1800                  | 114                   | 15                  | 11                      | 39                      | (                             |
| Public        | 26                      | 576                   | 164             | 333                   | 55                    | 7                   | 5                       | 23                      | 3                             |
| North West    | 25                      | 6173                  | 543             | 5162                  | 208                   | 27                  | 17                      | 39                      | į                             |
| Private       | 12                      | 2924                  | 331             | 2423                  | 99                    | 19                  | 11                      | 11                      | (                             |
| Public        | 13                      | 3249                  | 212             | 2739                  | 109                   | 8                   | 6                       | 28                      |                               |
| Northern Cape | 23                      | 2172                  | 305             | 1586                  | 229                   | 18                  | 22                      | 94                      | 2                             |
| Private       | 8                       | 1271                  | 161             | 1032                  | 58                    | 5                   | 5                       | 22                      | 2                             |
| Public        | 15                      | 901                   | 144             | 554                   | 171                   | 13                  | 17                      | 72                      | (                             |
| Western Cape  | 97                      | 21210                 | 3826            | 16268                 | 1067                  | 140                 | 39                      | 184                     | 36                            |
| Private       | 41                      | 7950                  | 1107            | 6296                  | 525                   | 91                  | 38                      | 181                     | 36                            |
| Public        | 56                      | 13260                 | 2719            | 9972                  | 542                   | 49                  | 1                       | 3                       | (                             |
| Total         | 611                     | 105587                | 17992           | 79743                 | 5712                  | 613                 | 288                     | 1491                    | 158                           |

| Summary of reported COVID-19 admissions by province, by sector |                         |                       |                 |                       |                       |                     |                         |                         |                               |  |
|----------------------------------------------------------------|-------------------------|-----------------------|-----------------|-----------------------|-----------------------|---------------------|-------------------------|-------------------------|-------------------------------|--|
| Sector                                                         | Facilities<br>Reporting | Admissions<br>to Date | Died to<br>Date | Discharged<br>to date | Currently<br>Admitted | Currently<br>in ICU | Currently<br>Ventilated | Currently<br>Oxygenated | Admissions in<br>Previous Day |  |
| Private                                                        | 249                     | 54139                 | 7790            | 43280                 | 2801                  | 495                 | 206                     | 772                     | 104                           |  |
| Public                                                         | 362                     | 51448                 | 10202           | 36463                 | 2911                  | 118                 | 82                      | 719                     | 54                            |  |
| Total                                                          | 611                     | 105587                | 17992           | 79743                 | 5712                  | 613                 | 288                     | 1491                    | 158                           |  |