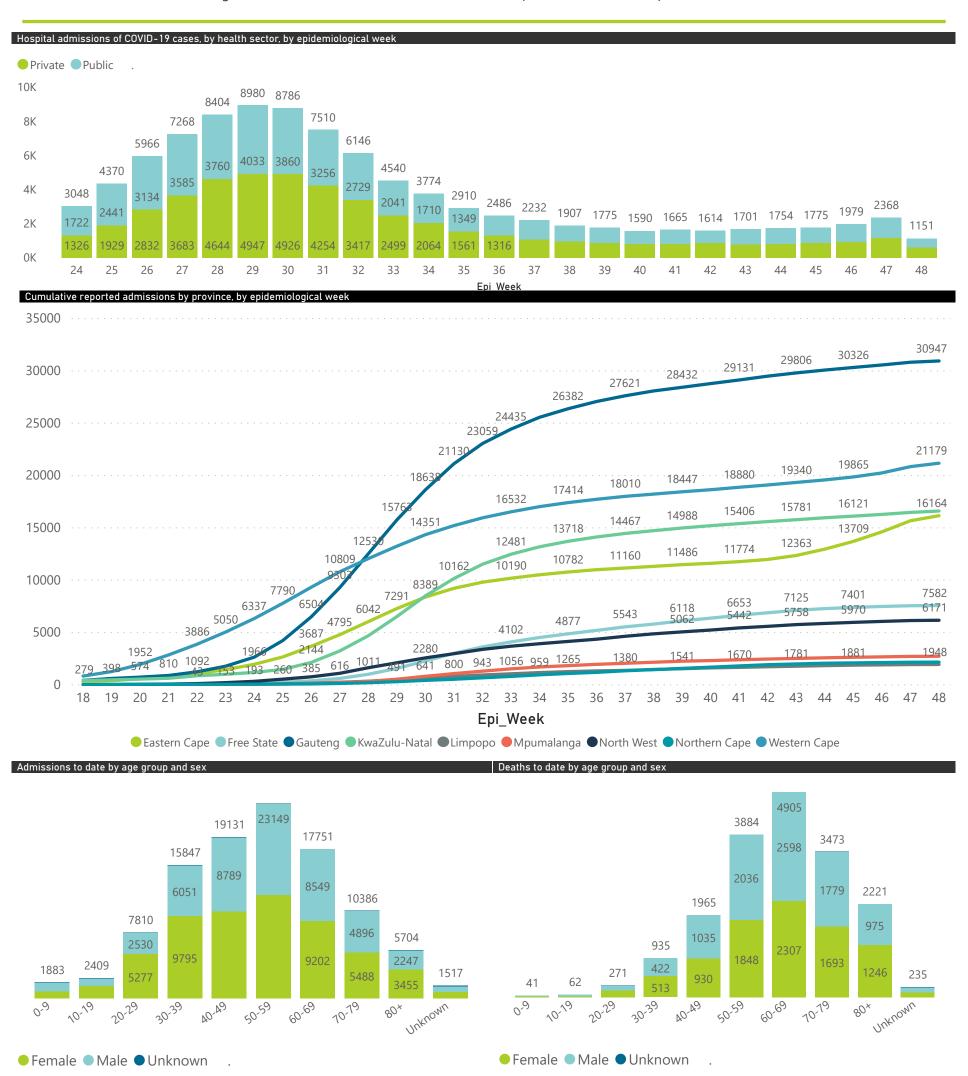

NATIONAL INSTITUTE FOR COMMUNICABLE DISEASES

| Province      | Facilities<br>Reporting | Admissions<br>to Date | Died to<br>Date | Discharged<br>to date | Currently<br>Admitted | Currently<br>in ICU | Currently<br>Ventilated | Currently<br>Oxygenated | Admissions in<br>Previous Day |
|---------------|-------------------------|-----------------------|-----------------|-----------------------|-----------------------|---------------------|-------------------------|-------------------------|-------------------------------|
| Eastern Cape  | 100                     | 16167                 | 4120            | 9973                  | 1477                  | 135                 | 80                      | 477                     | 65                            |
| Private       | 17                      | 5247                  | 1088            | 3626                  | 530                   | 118                 | 65                      | 193                     | 27                            |
| Public        | 83                      | 10920                 | 3032            | 6347                  | 947                   | 17                  | 15                      | 284                     | 38                            |
| Free State    | 55                      | 7585                  | 1413            | 5521                  | 314                   | 26                  | 16                      | 148                     | 6                             |
| Private       | 20                      | 3868                  | 594             | 3092                  | 164                   | 24                  | 13                      | 54                      | 4                             |
| Public        | 35                      | 3717                  | 819             | 2429                  | 150                   | 2                   | 3                       | 94                      | 2                             |
| Gauteng       | 128                     | 30977                 | 4496            | 24602                 | 1572                  | 167                 | 70                      | 305                     | 16                            |
| Private       | 90                      | 18210                 | 2619            | 14695                 | 831                   | 154                 | 43                      | 168                     | 14                            |
| Public        | 38                      | 12767                 | 1877            | 9907                  | 741                   | 13                  | 27                      | 137                     | 2                             |
| KwaZulu-Natal | 107                     | 16622                 | 2565            | 13038                 | 567                   | 68                  | 23                      | 139                     | 25                            |
| Private       | 45                      | 11261                 | 1470            | 9335                  | 412                   | 60                  | 16                      | 79                      | 2                             |
| Public        | 62                      | 5361                  | 1095            | 3703                  | 155                   | 8                   | 7                       | 60                      | 4                             |
| Limpopo       | 41                      | 1948                  | 328             | 1460                  | 109                   | 10                  | 5                       | 43                      | (                             |
| Private       | 7                       | 1251                  | 188             | 981                   | 68                    | 9                   | 4                       | 25                      | (                             |
| Public        | 34                      | 697                   | 140             | 479                   | 41                    | 1                   | 1                       | 18                      | (                             |
| Mpumalanga    | 35                      | 2733                  | 396             | 2133                  | 169                   | 22                  | 16                      | 62                      | 3                             |
| Private       | 9                       | 2157                  | 232             | 1800                  | 114                   | 15                  | 11                      | 39                      | (                             |
| Public        | 26                      | 576                   | 164             | 333                   | 55                    | 7                   | 5                       | 23                      | 3                             |
| North West    | 25                      | 6173                  | 543             | 5162                  | 208                   | 27                  | 17                      | 39                      | į                             |
| Private       | 12                      | 2924                  | 331             | 2423                  | 99                    | 19                  | 11                      | 11                      | (                             |
| Public        | 13                      | 3249                  | 212             | 2739                  | 109                   | 8                   | 6                       | 28                      |                               |
| Northern Cape | 23                      | 2172                  | 305             | 1586                  | 229                   | 18                  | 22                      | 94                      | 2                             |
| Private       | 8                       | 1271                  | 161             | 1032                  | 58                    | 5                   | 5                       | 22                      | 2                             |
| Public        | 15                      | 901                   | 144             | 554                   | 171                   | 13                  | 17                      | 72                      | (                             |
| Western Cape  | 97                      | 21210                 | 3826            | 16268                 | 1067                  | 140                 | 39                      | 184                     | 36                            |
| Private       | 41                      | 7950                  | 1107            | 6296                  | 525                   | 91                  | 38                      | 181                     | 36                            |
| Public        | 56                      | 13260                 | 2719            | 9972                  | 542                   | 49                  | 1                       | 3                       | (                             |
| Total         | 611                     | 105587                | 17992           | 79743                 | 5712                  | 613                 | 288                     | 1491                    | 158                           |

| Summary of reported COVID-19 admissions by province, by sector |                         |                       |                 |                       |                       |                     |                         |                         |                               |  |
|----------------------------------------------------------------|-------------------------|-----------------------|-----------------|-----------------------|-----------------------|---------------------|-------------------------|-------------------------|-------------------------------|--|
| Sector                                                         | Facilities<br>Reporting | Admissions<br>to Date | Died to<br>Date | Discharged<br>to date | Currently<br>Admitted | Currently<br>in ICU | Currently<br>Ventilated | Currently<br>Oxygenated | Admissions in<br>Previous Day |  |
| Private                                                        | 249                     | 54139                 | 7790            | 43280                 | 2801                  | 495                 | 206                     | 772                     | 104                           |  |
| Public                                                         | 362                     | 51448                 | 10202           | 36463                 | 2911                  | 118                 | 82                      | 719                     | 54                            |  |
| Total                                                          | 611                     | 105587                | 17992           | 79743                 | 5712                  | 613                 | 288                     | 1491                    | 158                           |  |