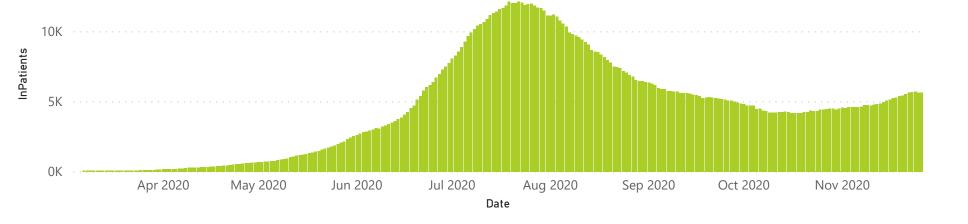

| 7790            | 43280                 | 2801                  | 495                 | 206                     | 772                     | 104                           |  |
| Public                                                         | 362                     | 51448                 | 10202           | 36463                 | 2911                  | 118                 | 82                      | 719                     | 54                            |  |
| Total                                                          | 611                     | 105587                | 17992           | 79743                 | 5712                  | 613                 | 288                     | 1491                    | 158                           |  |

Daily current In-Patients over time