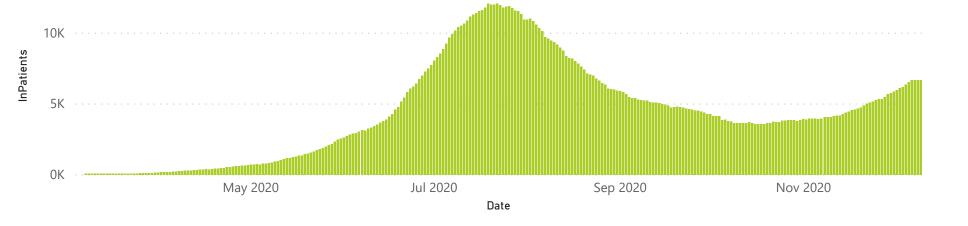

| 8226            | 45414                 | 3815                  | 678                 | 247                     | 1137                    | 213                           |  |
| Public                                                         | 366                     | 56482                 | 11589           | 39938                 | 2911                  | 124                 | 76                      | 830                     | 83                            |  |
| Total                                                          | 616                     | 114223                | 19815           | 85352                 | 6726                  | 802                 | 323                     | 1967                    | 296                           |  |

Daily current In-Patients over time