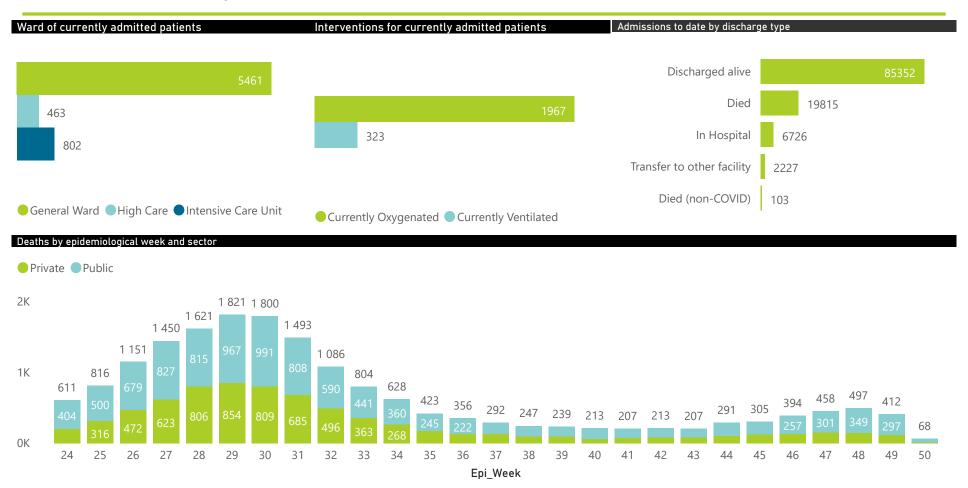

NATIONAL INSTITUTE FOR COMMUNICABLE DISEASES

Division of the National Health Laboratory Service

| Province      | Facilities<br>Reporting | Admissions<br>to Date | Died to<br>Date | Discharged<br>to date | Currently<br>Admitted | Currently<br>in ICU | Currently<br>Ventilated | Currently<br>Oxygenated | Admissions in<br>Previous Day |
|---------------|-------------------------|-----------------------|-----------------|-----------------------|-----------------------|---------------------|-------------------------|-------------------------|-------------------------------|
| Eastern Cape  | 102                     | 19180                 | 5000            | 11765                 | 1737                  | 130                 | 64                      | 759                     | 91                            |
| Private       | 18                      | 6285                  | 1370            | 4278                  | 629                   | 112                 | 41                      | 253                     | 38                            |
| Public        | 84                      | 12895                 | 3630            | 7487                  | 1108                  | 18                  | 23                      | 506                     | 53                            |
| Free State    | 55                      | 7703                  | 1451            | 5702                  | 203                   | 15                  | 13                      | 76                      | 7                             |
| Private       | 20                      | 3920                  | 604             | 3150                  | 147                   | 15                  | 11                      | 50                      | 4                             |
| Public        | 35                      | 3783                  | 847             | 2552                  | 56                    | 0                   | 2                       | 26                      |                               |
| Gauteng       | 128                     | 32300                 | 4913            | 25698                 | 1359                  | 180                 | 62                      | 327                     | 5                             |
| Private       | 90                      | 18716                 | 2654            | 15024                 | 973                   | 166                 | 45                      | 232                     | 36                            |
| Public        | 38                      | 13584                 | 2259            | 10674                 | 386                   | 14                  | 17                      | 95                      | 1.                            |
| KwaZulu-Natal | 107                     | 17844                 | 2658            | 13642                 | 1067                  | 143                 | 51                      | 285                     | 84                            |
| Private       | 45                      | 12190                 | 1508            | 9756                  | 880                   | 135                 | 44                      | 203                     | 8                             |
| Public        | 62                      | 5654                  | 1150            | 3886                  | 187                   | 8                   | 7                       | 82                      |                               |
| Limpopo       | 42                      | 2047                  | 342             | 1536                  | 114                   | 10                  | 6                       | 40                      | 4                             |
| Private       | 7                       | 1289                  | 192             | 1010                  | 70                    | 9                   | 5                       | 21                      |                               |
| Public        | 35                      | 758                   | 150             | 526                   | 44                    | 1                   | 1                       | 19                      |                               |
| Mpumalanga    | 35                      | 2822                  | 414             | 2213                  | 158                   | 24                  | 17                      | 64                      | !                             |
| Private       | 9                       | 2207                  | 236             | 1854                  | 107                   | 18                  | 13                      | 39                      |                               |
| Public        | 26                      | 615                   | 178             | 359                   | 51                    | 6                   | 4                       | 25                      |                               |
| North West    | 25                      | 6614                  | 603             | 5559                  | 157                   | 23                  | 13                      | 39                      | 1                             |
| Private       | 12                      | 2970                  | 334             | 2455                  | 111                   | 17                  | 8                       | 20                      |                               |
| Public        | 13                      | 3644                  | 269             | 3104                  | 46                    | 6                   | 5                       | 19                      |                               |
| Northern Cape | 24                      | 2216                  | 317             | 1632                  | 213                   | 17                  | 21                      | 76                      |                               |
| Private       | 8                       | 1284                  | 162             | 1044                  | 57                    | 5                   | 5                       | 21                      |                               |
| Public        | 16                      | 932                   | 155             | 588                   | 156                   | 12                  | 16                      | 55                      |                               |
| Western Cape  | 98                      | 23497                 | 4117            | 17605                 | 1718                  | 260                 | 76                      | 301                     | 38                            |
| Private       | 41                      | 8880                  | 1166            | 6843                  | 841                   | 201                 | 75                      | 298                     | 3                             |
| Public        | 57                      | 14617                 | 2951            | 10762                 | 877                   | 59                  | 1                       | 3                       |                               |
| Total         | 616                     | 114223                | 19815           | 85352                 | 6726                  | 802                 | 323                     | 1967                    | 29                            |

| Summary of reported COVID-19 admissions by province, by sector |                         |                       |                 |                       |                       |                     |                         |                         |                               |  |
|----------------------------------------------------------------|-------------------------|-----------------------|-----------------|-----------------------|-----------------------|---------------------|-------------------------|-------------------------|-------------------------------|--|
| Sector                                                         | Facilities<br>Reporting | Admissions<br>to Date | Died to<br>Date | Discharged<br>to date | Currently<br>Admitted | Currently<br>in ICU | Currently<br>Ventilated | Currently<br>Oxygenated | Admissions in<br>Previous Day |  |
| Private                                                        | 250                     | 57741                 | 8226            | 45414                 | 3815                  | 678                 | 247                     | 1137                    | 213                           |  |
| Public                                                         | 366                     | 56482                 | 11589           | 39938                 | 2911                  | 124                 | 76                      | 830                     | 83                            |  |
| Total                                                          | 616                     | 114223                | 19815           | 85352                 | 6726                  | 802                 | 323                     | 1967                    | 296                           |  |