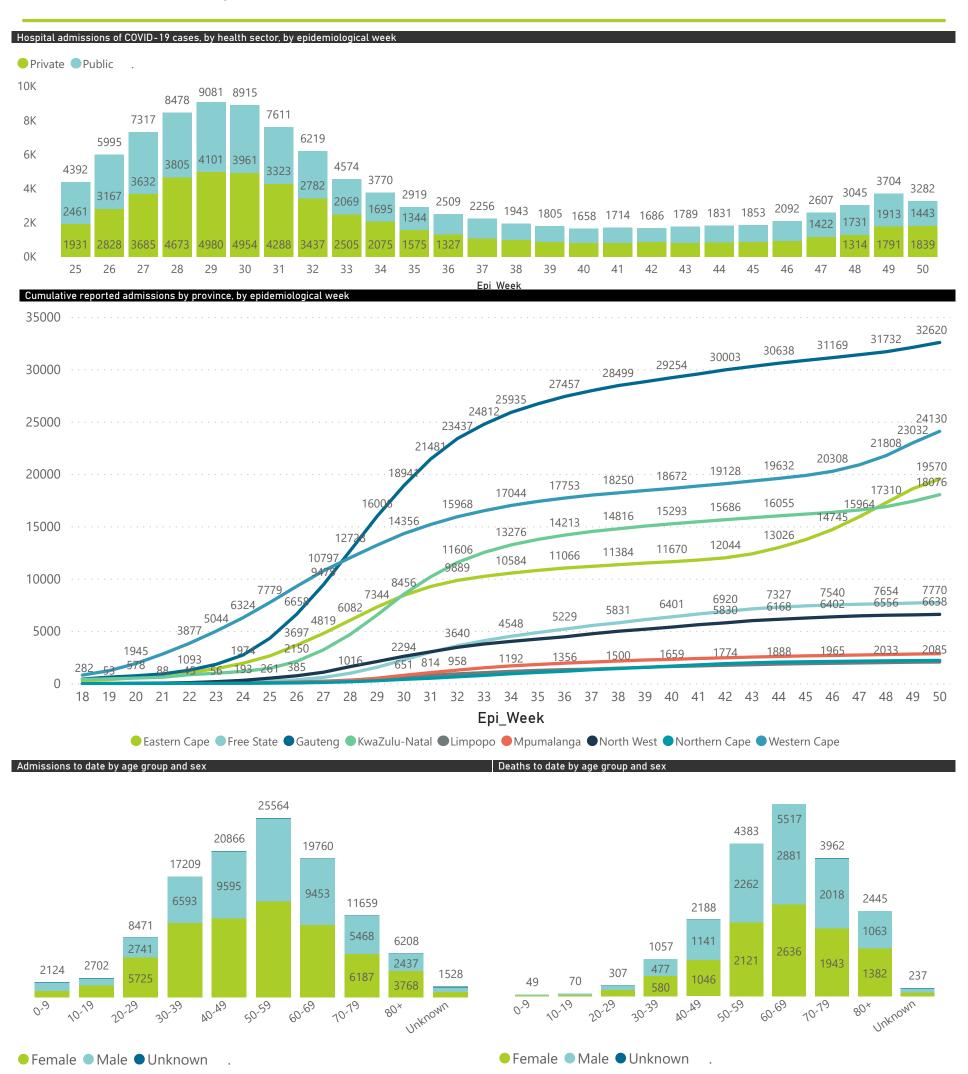

NATIONAL INSTITUTE FOR COMMUNICABLE DISEASES

Division of the National Health Laboratory Service

| Province      | Facilities<br>Reporting | Admissions<br>to Date | Died to<br>Date | Discharged<br>to date | Currently<br>Admitted | Currently<br>in ICU | Currently<br>Ventilated | Currently<br>Oxygenated | Admissions in<br>Previous Day |
|---------------|-------------------------|-----------------------|-----------------|-----------------------|-----------------------|---------------------|-------------------------|-------------------------|-------------------------------|
| Eastern Cape  | 102                     | 19573                 | 5112            | 11963                 | 1796                  | 141                 | 62                      | 794                     | 1                             |
| Private       | 18                      | 6367                  | 1394            | 4332                  | 632                   | 114                 | 40                      | 252                     |                               |
| Public        | 84                      | 13206                 | 3718            | 7631                  | 1164                  | 27                  | 22                      | 542                     | 1                             |
| Free State    | 55                      | 7773                  | 1466            | 5842                  | 119                   | 10                  | 10                      | 38                      |                               |
| Private       | 20                      | 3979                  | 618             | 3277                  | 66                    | 10                  | 8                       | 12                      |                               |
| Public        | 35                      | 3794                  | 848             | 2565                  | 53                    | 0                   | 2                       | 26                      |                               |
| Gauteng       | 128                     | 32648                 | 5007            | 25952                 | 1356                  | 189                 | 62                      | 302                     | 1                             |
| Private       | 90                      | 18923                 | 2673            | 15226                 | 957                   | 174                 | 44                      | 204                     |                               |
| Public        | 38                      | 13725                 | 2334            | 10726                 | 399                   | 15                  | 18                      | 98                      | 1                             |
| KwaZulu-Natal | 107                     | 18088                 | 2677            | 13800                 | 1129                  | 156                 | 53                      | 291                     |                               |
| Private       | 45                      | 12408                 | 1525            | 9895                  | 941                   | 147                 | 46                      | 216                     |                               |
| Public        | 62                      | 5680                  | 1152            | 3905                  | 188                   | 9                   | 7                       | 75                      |                               |
| Limpopo       | 42                      | 2085                  | 352             | 1602                  | 75                    | 3                   | 2                       | 27                      |                               |
| Private       | 7                       | 1312                  | 197             | 1065                  | 33                    | 2                   | 1                       | 9                       |                               |
| Public        | 35                      | 773                   | 155             | 537                   | 42                    | 1                   | 1                       | 18                      |                               |
| Mpumalanga    | 36                      | 2880                  | 427             | 2321                  | 97                    | 16                  | 9                       | 46                      |                               |
| Private       | 9                       | 2256                  | 245             | 1955                  | 47                    | 11                  | 5                       | 25                      |                               |
| Public        | 27                      | 624                   | 182             | 366                   | 50                    | 5                   | 4                       | 21                      |                               |
| North West    | 25                      | 6640                  | 619             | 5590                  | 141                   | 20                  | 11                      | 36                      |                               |
| Private       | 12                      | 2987                  | 334             | 2489                  | 95                    | 16                  | 7                       | 17                      |                               |
| Public        | 13                      | 3653                  | 285             | 3101                  | 46                    | 4                   | 4                       | 19                      |                               |
| Northern Cape | 24                      | 2243                  | 327             | 1680                  | 184                   | 14                  | 19                      | 67                      |                               |
| Private       | 8                       | 1306                  | 171             | 1092                  | 24                    | 2                   | 2                       | 9                       |                               |
| Public        | 16                      | 937                   | 156             | 588                   | 160                   | 12                  | 17                      | 58                      |                               |
| Western Cape  | 98                      | 24161                 | 4228            | 18194                 | 1694                  | 252                 | 73                      | 247                     | 1                             |
| Private       | 41                      | 9167                  | 1214            | 7225                  | 699                   | 187                 | 72                      | 244                     | 1                             |
| Public        | 57                      | 14994                 | 3014            | 10969                 | 995                   | 65                  | 1                       | 3                       |                               |
| Total         | 617                     | 116091                | 20215           | 86944                 | 6591                  | 801                 | 301                     | 1848                    | 6                             |

| Summary of reported COVID-19 admissions by province, by sector |                         |                       |                 |                       |                       |                     |                         |                         |                               |  |
|----------------------------------------------------------------|-------------------------|-----------------------|-----------------|-----------------------|-----------------------|---------------------|-------------------------|-------------------------|-------------------------------|--|
| Sector                                                         | Facilities<br>Reporting | Admissions<br>to Date | Died to<br>Date | Discharged<br>to date | Currently<br>Admitted | Currently<br>in ICU | Currently<br>Ventilated | Currently<br>Oxygenated | Admissions in<br>Previous Day |  |
| Private                                                        | 250                     | 58705                 | 8371            | 46556                 | 3494                  | 663                 | 225                     | 988                     | 34                            |  |
| Public                                                         | 367                     | 57386                 | 11844           | 40388                 | 3097                  | 138                 | 76                      | 860                     | 28                            |  |
| Total                                                          | 617                     | 116091                | 20215           | 86944                 | 6591                  | 801                 | 301                     | 1848                    | 62                            |  |