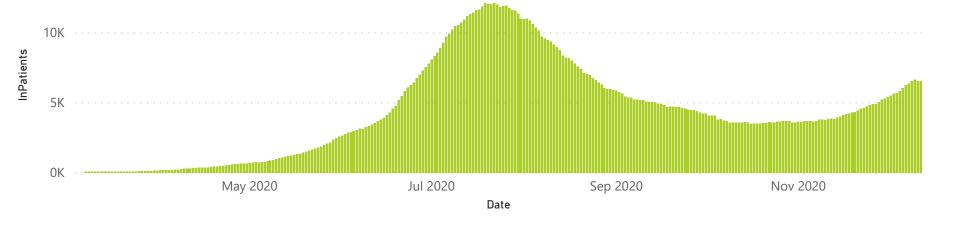

8371            | 46556                 | 3494                  | 663                 | 225                     | 988                     | 34                            |  |
| Public                                                         | 367                     | 57386                 | 11844           | 40388                 | 3097                  | 138                 | 76                      | 860                     | 28                            |  |
| Total                                                          | 617                     | 116091                | 20215           | 86944                 | 6591                  | 801                 | 301                     | 1848                    | 62                            |  |

## Daily current In-Patients over time