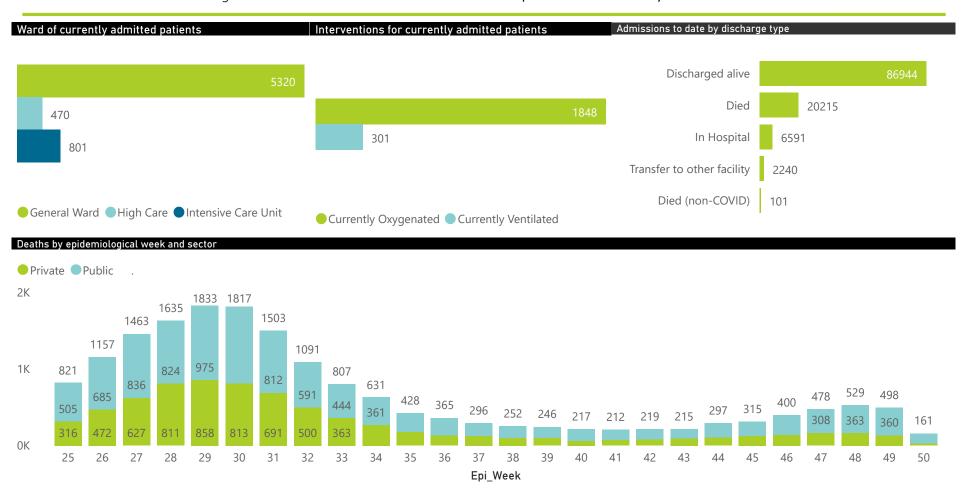

NATIONAL INSTITUTE FOR COMMUNICABLE DISEASES

Division of the National Health Laboratory Service

| Province      | Facilities<br>Reporting | Admissions<br>to Date | Died to<br>Date | Discharged<br>to date | Currently<br>Admitted | Currently<br>in ICU | Currently<br>Ventilated | Currently<br>Oxygenated | Admissions in<br>Previous Day |
|---------------|-------------------------|-----------------------|-----------------|-----------------------|-----------------------|---------------------|-------------------------|-------------------------|-------------------------------|
| Eastern Cape  | 102                     | 19573                 | 5112            | 11963                 | 1796                  | 141                 | 62                      | 794                     | 1                             |
| Private       | 18                      | 6367                  | 1394            | 4332                  | 632                   | 114                 | 40                      | 252                     |                               |
| Public        | 84                      | 13206                 | 3718            | 7631                  | 1164                  | 27                  | 22                      | 542                     | 1                             |
| Free State    | 55                      | 7773                  | 1466            | 5842                  | 119                   | 10                  | 10                      | 38                      |                               |
| Private       | 20                      | 3979                  | 618             | 3277                  | 66                    | 10                  | 8                       | 12                      |                               |
| Public        | 35                      | 3794                  | 848             | 2565                  | 53                    | 0                   | 2                       | 26                      |                               |
| Gauteng       | 128                     | 32648                 | 5007            | 25952                 | 1356                  | 189                 | 62                      | 302                     | 1                             |
| Private       | 90                      | 18923                 | 2673            | 15226                 | 957                   | 174                 | 44                      | 204                     |                               |
| Public        | 38                      | 13725                 | 2334            | 10726                 | 399                   | 15                  | 18                      | 98                      | 1                             |
| KwaZulu-Natal | 107                     | 18088                 | 2677            | 13800                 | 1129                  | 156                 | 53                      | 291                     |                               |
| Private       | 45                      | 12408                 | 1525            | 9895                  | 941                   | 147                 | 46                      | 216                     |                               |
| Public        | 62                      | 5680                  | 1152            | 3905                  | 188                   | 9                   | 7                       | 75                      |                               |
| Limpopo       | 42                      | 2085                  | 352             | 1602                  | 75                    | 3                   | 2                       | 27                      |                               |
| Private       | 7                       | 1312                  | 197             | 1065                  | 33                    | 2                   | 1                       | 9                       |                               |
| Public        | 35                      | 773                   | 155             | 537                   | 42                    | 1                   | 1                       | 18                      |                               |
| Mpumalanga    | 36                      | 2880                  | 427             | 2321                  | 97                    | 16                  | 9                       | 46                      |                               |
| Private       | 9                       | 2256                  | 245             | 1955                  | 47                    | 11                  | 5                       | 25                      |                               |
| Public        | 27                      | 624                   | 182             | 366                   | 50                    | 5                   | 4                       | 21                      |                               |
| North West    | 25                      | 6640                  | 619             | 5590                  | 141                   | 20                  | 11                      | 36                      |                               |
| Private       | 12                      | 2987                  | 334             | 2489                  | 95                    | 16                  | 7                       | 17                      |                               |
| Public        | 13                      | 3653                  | 285             | 3101                  | 46                    | 4                   | 4                       | 19                      |                               |
| Northern Cape | 24                      | 2243                  | 327             | 1680                  | 184                   | 14                  | 19                      | 67                      |                               |
| Private       | 8                       | 1306                  | 171             | 1092                  | 24                    | 2                   | 2                       | 9                       |                               |
| Public        | 16                      | 937                   | 156             | 588                   | 160                   | 12                  | 17                      | 58                      |                               |
| Western Cape  | 98                      | 24161                 | 4228            | 18194                 | 1694                  | 252                 | 73                      | 247                     | 1                             |
| Private       | 41                      | 9167                  | 1214            | 7225                  | 699                   | 187                 | 72                      | 244                     | 1                             |
| Public        | 57                      | 14994                 | 3014            | 10969                 | 995                   | 65                  | 1                       | 3                       |                               |
| Total         | 617                     | 116091                | 20215           | 86944                 | 6591                  | 801                 | 301                     | 1848                    | 6                             |

| Summary of reported COVID-19 admissions by province, by sector |                         |                       |                 |                       |                       |                     |                         |                         |                               |  |
|----------------------------------------------------------------|-------------------------|-----------------------|-----------------|-----------------------|-----------------------|---------------------|-------------------------|-------------------------|-------------------------------|--|
| Sector                                                         | Facilities<br>Reporting | Admissions<br>to Date | Died to<br>Date | Discharged<br>to date | Currently<br>Admitted | Currently<br>in ICU | Currently<br>Ventilated | Currently<br>Oxygenated | Admissions in<br>Previous Day |  |
| Private                                                        | 250                     | 58705                 | 8371            | 46556                 | 3494                  | 663                 | 225                     | 988                     | 34                            |  |
| Public                                                         | 367                     | 57386                 | 11844           | 40388                 | 3097                  | 138                 | 76                      | 860                     | 28                            |  |
| Total                                                          | 617                     | 116091                | 20215           | 86944                 | 6591                  | 801                 | 301                     | 1848                    | 62                            |  |