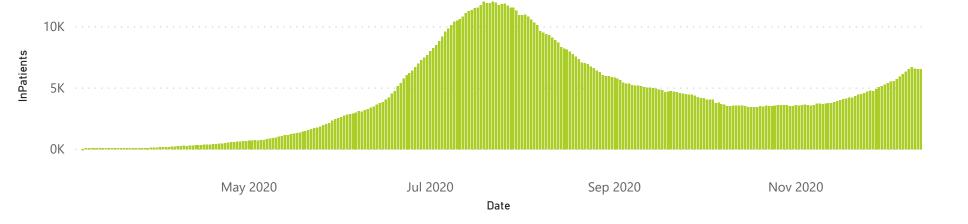

| 46647                 | 3442                  | 661                 | 223                     | 942                     | 5                             |  |  |
| Public                                                         | 368                     | 57617                 | 11871           | 40533                 | 3161                  | 128                 | 76                      | 862                     | 30                            |  |  |
| Total                                                          | 618                     | 116364                | 20246           | 87180                 | 6603                  | 789                 | 299                     | 1804                    | 35                            |  |  |

## Daily current In-Patients over time