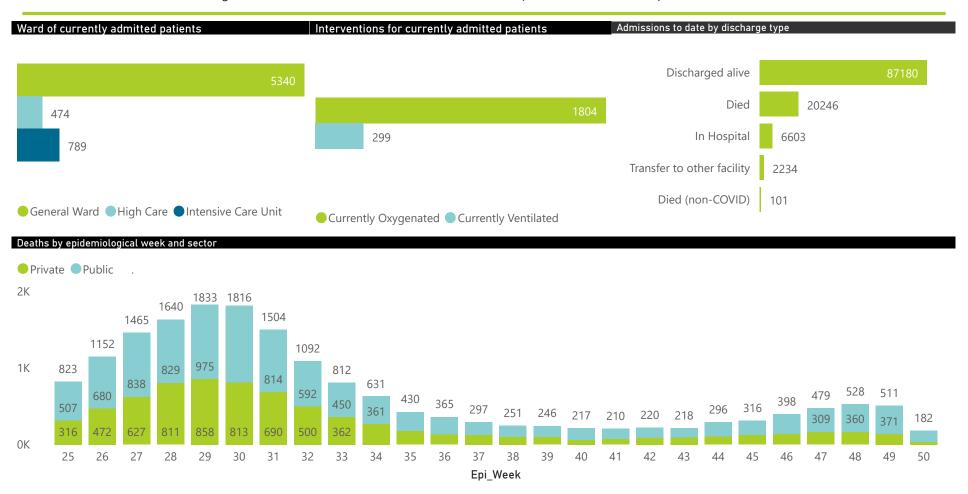

NATIONAL INSTITUTE FOR COMMUNICABLE DISEASES

| ummary of reported COV | 'ID-19 admissior        | ns by province, b     | y sector        |                       |                       |                     |                         |                         |                               |
|------------------------|-------------------------|-----------------------|-----------------|-----------------------|-----------------------|---------------------|-------------------------|-------------------------|-------------------------------|
| Province               | Facilities<br>Reporting | Admissions<br>to Date | Died to<br>Date | Discharged<br>to date | Currently<br>Admitted | Currently<br>in ICU | Currently<br>Ventilated | Currently<br>Oxygenated | Admissions in<br>Previous Day |
| Eastern Cape           | 102                     | 19575                 | 5112            | 11964                 | 1798                  | 141                 | 62                      | 795                     | 1                             |
| Private                | 18                      | 6367                  | 1394            | 4332                  | 632                   | 114                 | 40                      | 252                     | (                             |
| Public                 | 84                      | 13208                 | 3718            | 7632                  | 1166                  | 27                  | 22                      | 543                     | 1                             |
| Free State             | 55                      | 7779                  | 1467            | 5848                  | 118                   | 14                  | 11                      | 37                      | 1                             |
| Private                | 20                      | 3983                  | 619             | 3283                  | 63                    | 14                  | 9                       | 11                      | (                             |
| Public                 | 35                      | 3796                  | 848             | 2565                  | 55                    | 0                   | 2                       | 26                      | 1                             |
| Gauteng                | 128                     | 32676                 | 5008            | 25976                 | 1359                  | 186                 | 61                      | 293                     | 26                            |
| Private                | 90                      | 18931                 | 2673            | 15244                 | 947                   | 171                 | 43                      | 196                     | (                             |
| Public                 | 38                      | 13745                 | 2335            | 10732                 | 412                   | 15                  | 18                      | 97                      | 26                            |
| KwaZulu-Natal          | 107                     | 18095                 | 2678            | 13819                 | 1117                  | 157                 | 53                      | 281                     | 2                             |
| Private                | 45                      | 12415                 | 1526            | 9914                  | 929                   | 148                 | 46                      | 206                     | 2                             |
| Public                 | 62                      | 5680                  | 1152            | 3905                  | 188                   | 9                   | 7                       | 75                      | (                             |
| Limpopo                | 42                      | 2090                  | 352             | 1611                  | 71                    | 4                   | 3                       | 22                      | (                             |
| Private                | 7                       | 1317                  | 197             | 1074                  | 29                    | 3                   | 2                       | 4                       | (                             |
| Public                 | 35                      | 773                   | 155             | 537                   | 42                    | 1                   | 1                       | 18                      | (                             |
| Mpumalanga             | 36                      | 2881                  | 428             | 2331                  | 87                    | 12                  | 8                       | 40                      | C                             |
| Private                | 9                       | 2257                  | 246             | 1965                  | 37                    | 7                   | 4                       | 19                      | (                             |
| Public                 | 27                      | 624                   | 182             | 366                   | 50                    | 5                   | 4                       | 21                      | (                             |
| North West             | 25                      | 6642                  | 619             | 5591                  | 142                   | 19                  | 11                      | 38                      | 1                             |
| Private                | 12                      | 2988                  | 334             | 2490                  | 95                    | 15                  | 7                       | 17                      | (                             |
| Public                 | 13                      | 3654                  | 285             | 3101                  | 47                    | 4                   | 4                       | 21                      | 1                             |
| Northern Cape          | 24                      | 2246                  | 328             | 1688                  | 178                   | 14                  | 19                      | 64                      | 1                             |
| Private                | 8                       | 1309                  | 172             | 1100                  | 18                    | 2                   | 2                       | 6                       | (                             |
| Public                 | 16                      | 937                   | 156             | 588                   | 160                   | 12                  | 17                      | 58                      | 1                             |
| Western Cape           | 99                      | 24380                 | 4254            | 18352                 | 1733                  | 242                 | 71                      | 234                     | 3                             |
| Private                | 41                      | 9180                  | 1214            | 7245                  | 692                   | 187                 | 70                      | 231                     | 3                             |
| Public                 | 58                      | 15200                 | 3040            | 11107                 | 1041                  | 55                  | 1                       | 3                       | (                             |
| Total                  | 618                     | 116364                | 20246           | 87180                 | 6603                  | 789                 | 299                     | 1804                    | 35                            |

| Summary of reported COVID-19 admissions by province, by sector |                         |                       |                 |                       |                       |                     |                         |                         |                               |  |  |
|----------------------------------------------------------------|-------------------------|-----------------------|-----------------|-----------------------|-----------------------|---------------------|-------------------------|-------------------------|-------------------------------|--|--|
| Sector                                                         | Facilities<br>Reporting | Admissions<br>to Date | Died to<br>Date | Discharged<br>to date | Currently<br>Admitted | Currently<br>in ICU | Currently<br>Ventilated | Currently<br>Oxygenated | Admissions in<br>Previous Day |  |  |
| Private                                                        | 250                     | 58747                 | 8375            | 46647                 | 3442                  | 661                 | 223                     | 942                     | 5                             |  |  |
| Public                                                         | 368                     | 57617                 | 11871           | 40533                 | 3161                  | 128                 | 76                      | 862                     | 30                            |  |  |
| Total                                                          | 618                     | 116364                | 20246           | 87180                 | 6603                  | 789                 | 299                     | 1804                    | 35                            |  |  |