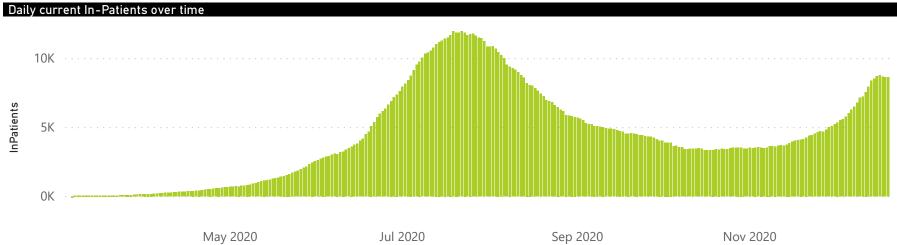

## NICD COVID-19 Surveillance in Selected Hospitals

National

The number of reported admissions may change day-to-day as enrolled facilities back-capture historical data. There are some discharges and deaths that are in the process of being updated in Gauteng hospitals which will change the outcomes. The data below refer to admitted patients with laboratory-confirmed COVID-19.

## NICD COVID-19 Surveillance in Selected Hospitals

National

health Health REPUBLIC OF SOUTH AFRICA

The number of reported admissions may change day-to-day as enrolled facilities back-capture historical data. The Western Cape government has been unable to provide daily data on patients who are on oxygen or ventilated. The data below refer to admitted patients with laboratory-confirmed COVID-19.