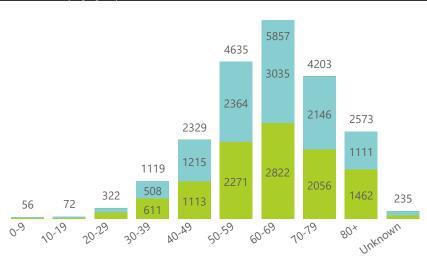

## Summary of reported COVID-19 admissions by province, by sector

| Province      | Facilities<br>Reporting | Admissions<br>to Date | Died to<br>Date | Discharged<br>to date | Currently<br>Admitted | Currently<br>in ICU | Currently<br>Ventilated | Currently<br>Oxygenated | Admissions in<br>Previous Day |
|---------------|-------------------------|-----------------------|-----------------|-----------------------|-----------------------|---------------------|-------------------------|-------------------------|-------------------------------|
| Eastern Cape  | 102                     | 20877                 | 5575            | 12742                 | 1834                  | 153                 | 67                      | 872                     | 0                             |
| Private       | 18                      | 6785                  | 1532            | 4642                  | 601                   | 128                 | 49                      | 265                     | 0                             |
| Public        | 84                      | 14092                 | 4043            | 8100                  | 1233                  | 25                  | 18                      | 607                     | 0                             |
| Free State    | 55                      | 7921                  | 1481            | 5928                  | 158                   | 23                  | 21                      | 58                      | 3                             |
| Private       | 20                      | 4074                  | 626             | 3328                  | 100                   | 22                  | 18                      | 26                      | 3                             |
| Public        | 35                      | 3847                  | 855             | 2600                  | 58                    | 1                   | 3                       | 32                      | 0                             |
| Gauteng       | 128                     | 33796                 | 5128            | 26601                 | 1720                  | 287                 | 95                      | 410                     | 12                            |
| Private       | 90                      | 19704                 | 2719            | 15641                 | 1275                  | 268                 | 69                      | 291                     | 8                             |
| Public        | 38                      | 14092                 | 2409            | 10960                 | 445                   | 19                  | 26                      | 119                     | 4                             |
| KwaZulu-Natal | 107                     | 19731                 | 2843            | 14513                 | 1813                  | 264                 | 79                      | 534                     | 3                             |
| Private       | 45                      | 13567                 | 1614            | 10375                 | 1531                  | 252                 | 67                      | 401                     | 3                             |
| Public        | 62                      | 6164                  | 1229            | 4138                  | 282                   | 12                  | 12                      | 133                     | 0                             |
| Limpopo       | 43                      | 2224                  | 373             | 1686                  | 103                   | 9                   | 6                       | 29                      | 3                             |
| Private       | 7                       | 1388                  | 204             | 1120                  | 44                    | 8                   | 5                       | 9                       | 3                             |
| Public        | 36                      | 836                   | 169             | 566                   | 59                    | 1                   | 1                       | 20                      | 0                             |
| Mpumalanga    | 36                      | 2972                  | 436             | 2383                  | 118                   | 26                  | 11                      | 55                      | 2                             |
| Private       | 9                       | 2337                  | 250             | 2007                  | 71                    | 21                  | 7                       | 33                      | 2                             |
| Public        | 27                      | 635                   | 186             | 376                   | 47                    | 5                   | 4                       | 22                      | 0                             |
| North West    | 25                      | 6834                  | 632             | 5664                  | 240                   | 26                  | 13                      | 65                      | 0                             |
| Private       | 12                      | 3041                  | 342             | 2516                  | 113                   | 22                  | 8                       | 27                      | 0                             |
| Public        | 13                      | 3793                  | 290             | 3148                  | 127                   | 4                   | 5                       | 38                      | 0                             |
| Northern Cape | 24                      | 2302                  | 336             | 1715                  | 196                   | 16                  | 19                      | 74                      | 3                             |
| Private       | 8                       | 1335                  | 174             | 1115                  | 27                    | 4                   | 3                       | 8                       | 0                             |
| Public        | 16                      | 967                   | 162             | 600                   | 169                   | 12                  | 16                      | 66                      | 3                             |
| Western Cape  | 99                      | 26867                 | 4597            | 19726                 | 2503                  | 323                 | 126                     | 364                     | 9                             |
| Private       | 41                      | 10122                 | 1305            | 7758                  | 1030                  | 250                 | 126                     | 364                     | 9                             |
| Public        | 58                      | 16745                 | 3292            | 11968                 | 1473                  | 73                  |                         |                         | 0                             |
| Total         | 619                     | 123524                | 21401           | 90958                 | 8685                  | 1127                | 437                     | 2461                    | 35                            |