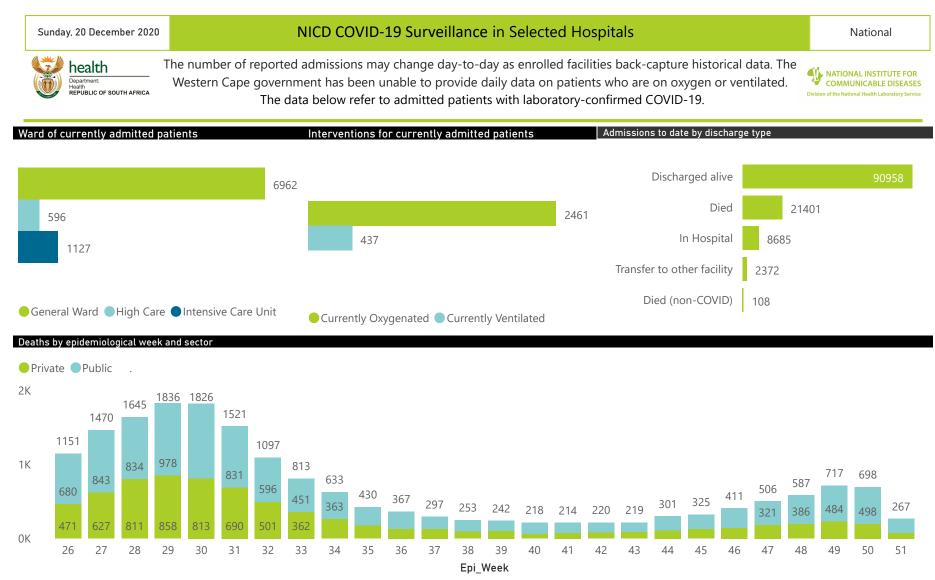

Sunday, 20 December 2020

LIC OF SOUTH AFRIC

health

## NICD COVID-19 Surveillance in Selected Hospitals

National

The number of reported admissions may change day-to-day as enrolled facilities back-capture historical data. There are some discharges and deaths that are in the process of being updated in Gauteng hospitals which will change the outcomes. The data below refer to admitted patients with laboratory-confirmed COVID-19.

## Summary of reported COVID-19 admissions by province, by sector

| Province      | Facilities<br>Reporting | Admissions<br>to Date | Died to<br>Date | Discharged<br>to date | Currently<br>Admitted | Currently<br>in ICU | Currently<br>Ventilated | Currently<br>Oxygenated | Admissions in<br>Previous Day |
|---------------|-------------------------|-----------------------|-----------------|-----------------------|-----------------------|---------------------|-------------------------|-------------------------|-------------------------------|
| Eastern Cape  | 102                     | 20877                 | 5575            | 12742                 | 1834                  | 153                 | 67                      | 872                     | 0                             |
| Private       | 18                      | 6785                  | 1532            | 4642                  | 601                   | 128                 | 49                      | 265                     | 0                             |
| Public        | 84                      | 14092                 | 4043            | 8100                  | 1233                  | 25                  | 18                      | 607                     | 0                             |
| Free State    | 55                      | 7921                  | 1481            | 5928                  | 158                   | 23                  | 21                      | 58                      | 3                             |
| Private       | 20                      | 4074                  | 626             | 3328                  | 100                   | 22                  | 18                      | 26                      | 3                             |
| Public        | 35                      | 3847                  | 855             | 2600                  | 58                    | 1                   | 3                       | 32                      | 0                             |
| Gauteng       | 128                     | 33796                 | 5128            | 26601                 | 1720                  | 287                 | 95                      | 410                     | 12                            |
| Private       | 90                      | 19704                 | 2719            | 15641                 | 1275                  | 268                 | 69                      | 291                     | 8                             |
| Public        | 38                      | 14092                 | 2409            | 10960                 | 445                   | 19                  | 26                      | 119                     | 4                             |
| KwaZulu-Natal | 107                     | 19731                 | 2843            | 14513                 | 1813                  | 264                 | 79                      | 534                     | 3                             |
| Private       | 45                      | 13567                 | 1614            | 10375                 | 1531                  | 252                 | 67                      | 401                     | 3                             |
| Public        | 62                      | 6164                  | 1229            | 4138                  | 282                   | 12                  | 12                      | 133                     | 0                             |
| Limpopo       | 43                      | 2224                  | 373             | 1686                  | 103                   | 9                   | 6                       | 29                      | 3                             |
| Private       | 7                       | 1388                  | 204             | 1120                  | 44                    | 8                   | 5                       | 9                       | 3                             |
| Public        | 36                      | 836                   | 169             | 566                   | 59                    | 1                   | 1                       | 20                      | 0                             |
| Mpumalanga    | 36                      | 2972                  | 436             | 2383                  | 118                   | 26                  | 11                      | 55                      | 2                             |
| Private       | 9                       | 2337                  | 250             | 2007                  | 71                    | 21                  | 7                       | 33                      | 2                             |
| Public        | 27                      | 635                   | 186             | 376                   | 47                    | 5                   | 4                       | 22                      | 0                             |
| North West    | 25                      | 6834                  | 632             | 5664                  | 240                   | 26                  | 13                      | 65                      | 0                             |
| Private       | 12                      | 3041                  | 342             | 2516                  | 113                   | 22                  | 8                       | 27                      | 0                             |
| Public        | 13                      | 3793                  | 290             | 3148                  | 127                   | 4                   | 5                       | 38                      | 0                             |
| Northern Cape | 24                      | 2302                  | 336             | 1715                  | 196                   | 16                  | 19                      | 74                      | 3                             |
| Private       | 8                       | 1335                  | 174             | 1115                  | 27                    | 4                   | 3                       | 8                       | 0                             |
| Public        | 16                      | 967                   | 162             | 600                   | 169                   | 12                  | 16                      | 66                      | 3                             |
| Western Cape  | 99                      | 26867                 | 4597            | 19726                 | 2503                  | 323                 | 126                     | 364                     | 9                             |
| Private       | 41                      | 10122                 | 1305            | 7758                  | 1030                  | 250                 | 126                     | 364                     | 9                             |
| Public        | 58                      | 16745                 | 3292            | 11968                 | 1473                  | 73                  |                         |                         | 0                             |
| Total         | 619                     | 123524                | 21401           | 90958                 | 8685                  | 1127                | 437                     | 2461                    | 35                            |

NATIONAL INSTITUTE FOR COMMUNICABLE DISEASES of the National Health Lab

| Summary of reported COVID-19 admissions by province, by sector |                         |                       |                 |                       |                       |                     |                         |                         |                               |  |
|----------------------------------------------------------------|-------------------------|-----------------------|-----------------|-----------------------|-----------------------|---------------------|-------------------------|-------------------------|-------------------------------|--|
| Sector                                                         | Facilities<br>Reporting | Admissions<br>to Date | Died to<br>Date | Discharged<br>to date | Currently<br>Admitted | Currently<br>in ICU | Currently<br>Ventilated | Currently<br>Oxygenated | Admissions in<br>Previous Day |  |
| Private                                                        | 250                     | 62353                 | 8766            | 48502                 | 4792                  | 975                 | 352                     | 1424                    | 28                            |  |
| Public                                                         | 369                     | 61171                 | 12635           | 42456                 | 3893                  | 152                 | 85                      | 1037                    | 7                             |  |
| Total                                                          | 619                     | 123524                | 21401           | 90958                 | 8685                  | 1127                | 437                     | 2461                    | 35                            |  |