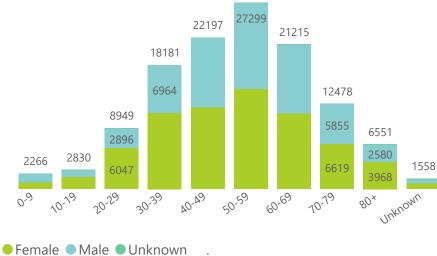

## Summary of reported COVID-19 admissions by province, by sector

| Province      | Facilities<br>Reporting | Admissions<br>to Date | Died to<br>Date | Discharged<br>to date | Currently<br>Admitted | Currently<br>in ICU | Currently<br>Ventilated | Currently<br>Oxygenated | Admissions in<br>Previous Day |
|---------------|-------------------------|-----------------------|-----------------|-----------------------|-----------------------|---------------------|-------------------------|-------------------------|-------------------------------|
| Eastern Cape  | 102                     | 20877                 | 5575            | 12742                 | 1834                  | 153                 | 67                      | 872                     | 0                             |
| Private       | 18                      | 6785                  | 1532            | 4642                  | 601                   | 128                 | 49                      | 265                     | 0                             |
| Public        | 84                      | 14092                 | 4043            | 8100                  | 1233                  | 25                  | 18                      | 607                     | 0                             |
| Free State    | 55                      | 7921                  | 1481            | 5928                  | 158                   | 23                  | 21                      | 58                      | 3                             |
| Private       | 20                      | 4074                  | 626             | 3328                  | 100                   | 22                  | 18                      | 26                      | 3                             |
| Public        | 35                      | 3847                  | 855             | 2600                  | 58                    | 1                   | 3                       | 32                      | 0                             |
| Gauteng       | 128                     | 33796                 | 5128            | 26601                 | 1720                  | 287                 | 95                      | 410                     | 12                            |
| Private       | 90                      | 19704                 | 2719            | 15641                 | 1275                  | 268                 | 69                      | 291                     | 8                             |
| Public        | 38                      | 14092                 | 2409            | 10960                 | 445                   | 19                  | 26                      | 119                     | 4                             |
| KwaZulu-Natal | 107                     | 19731                 | 2843            | 14513                 | 1813                  | 264                 | 79                      | 534                     | 3                             |
| Private       | 45                      | 13567                 | 1614            | 10375                 | 1531                  | 252                 | 67                      | 401                     | 3                             |
| Public        | 62                      | 6164                  | 1229            | 4138                  | 282                   | 12                  | 12                      | 133                     | 0                             |
| Limpopo       | 43                      | 2224                  | 373             | 1686                  | 103                   | 9                   | 6                       | 29                      | 3                             |
| Private       | 7                       | 1388                  | 204             | 1120                  | 44                    | 8                   | 5                       | 9                       | 3                             |
| Public        | 36                      | 836                   | 169             | 566                   | 59                    | 1                   | 1                       | 20                      | 0                             |
| Mpumalanga    | 36                      | 2972                  | 436             | 2383                  | 118                   | 26                  | 11                      | 55                      | 2                             |
| Private       | 9                       | 2337                  | 250             | 2007                  | 71                    | 21                  | 7                       | 33                      | 2                             |
| Public        | 27                      | 635                   | 186             | 376                   | 47                    | 5                   | 4                       | 22                      | 0                             |
| North West    | 25                      | 6834                  | 632             | 5664                  | 240                   | 26                  | 13                      | 65                      | 0                             |
| Private       | 12                      | 3041                  | 342             | 2516                  | 113                   | 22                  | 8                       | 27                      | 0                             |
| Public        | 13                      | 3793                  | 290             | 3148                  | 127                   | 4                   | 5                       | 38                      | 0                             |
| Northern Cape | 24                      | 2302                  | 336             | 1715                  | 196                   | 16                  | 19                      | 74                      | 3                             |
| Private       | 8                       | 1335                  | 174             | 1115                  | 27                    | 4                   | 3                       | 8                       | 0                             |
| Public        | 16                      | 967                   | 162             | 600                   | 169                   | 12                  | 16                      | 66                      | 3                             |
| Western Cape  | 99                      | 26867                 | 4597            | 19726                 | 2503                  | 323                 | 126                     | 364                     | 9                             |
| Private       | 41                      | 10122                 | 1305            | 7758                  | 1030                  | 250                 | 126                     | 364                     | 9                             |
| Public        | 58                      | 16745                 | 3292            | 11968                 | 1473                  | 73                  |                         |                         | 0                             |
| Total         | 619                     | 123524                | 21401           | 90958                 | 8685                  | 1127                | 437                     | 2461                    | 35                            |