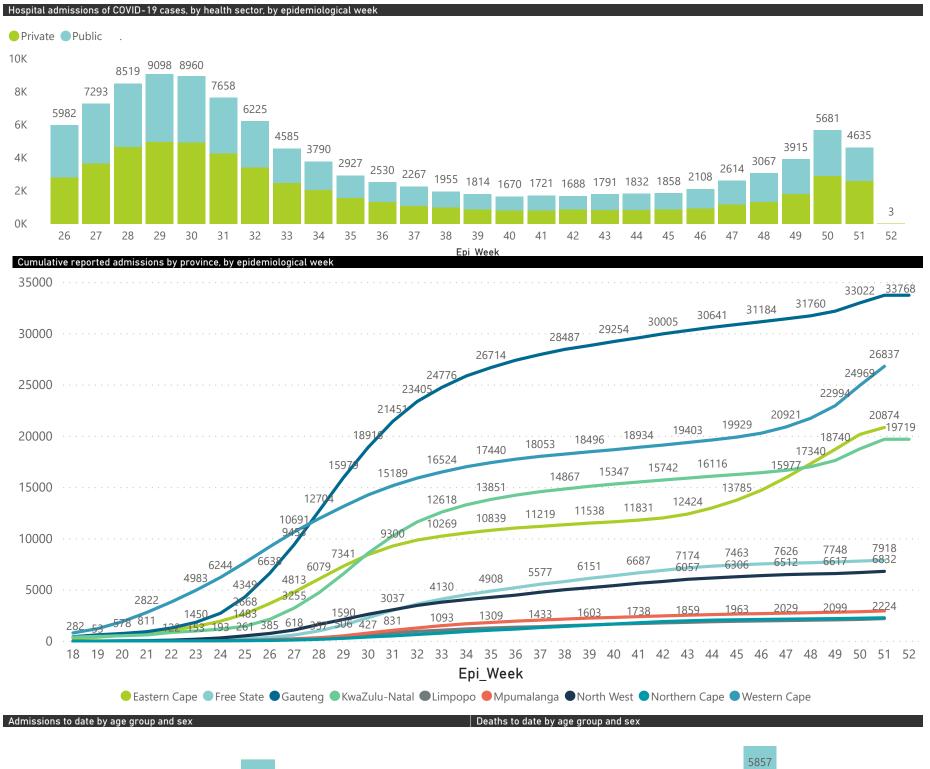

## NICD COVID-19 Surveillance in Selected Hospitals

National

The number of reported admissions may change day-to-day as enrolled facilities back-capture historical data. There are some discharges and deaths that are in the process of being updated in Gauteng hospitals which will change the outcomes. The data below refer to admitted patients with laboratory-confirmed COVID-19.