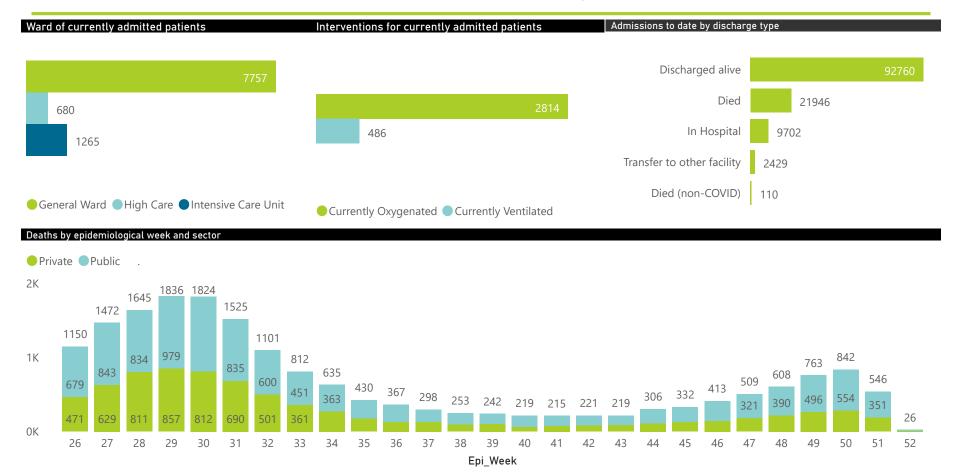

## NICD COVID-19 Surveillance in Selected Hospitals

National

The number of reported admissions may change day-to-day as enrolled facilities back-capture historical data. There are some discharges and deaths that are in the process of being updated in Gauteng hospitals which will change the outcomes. The data below refer to admitted patients with laboratory-confirmed COVID-19.

## NICD COVID-19 Surveillance in Selected Hospitals

National

The number of reported admissions may change day-to-day as enrolled facilities back-capture historical data. The Western Cape government has been unable to provide daily data on patients who are on oxygen or ventilated.