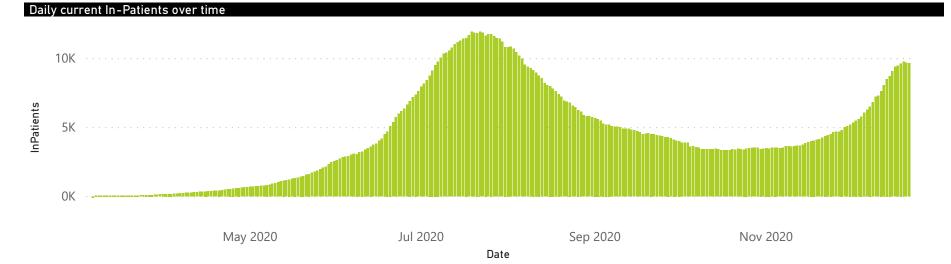

## NICD COVID-19 Surveillance in Selected Hospitals

National

The number of reported admissions may change day-to-day as enrolled facilities back-capture historical data. There are some discharges and deaths that are in the process of being updated in Gauteng hospitals which will change the outcomes. The data below refer to admitted patients with laboratory-confirmed COVID-19.

## NICD COVID-19 Surveillance in Selected Hospitals

National

The number of reported admissions may change day-to-day as enrolled facilities back-capture historical data. The Western Cape government has been unable to provide daily data on patients who are on oxygen or ventilated.