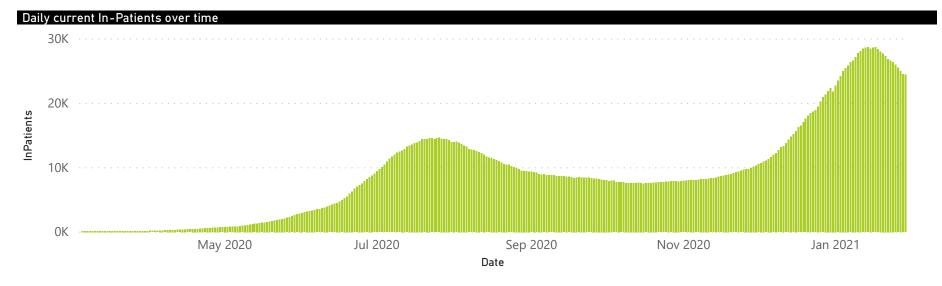

## NICD COVID-19 Surveillance in Selected Hospitals

National

The number of reported admissions may change day-to-day as enrolled facilities back-capture historical data. There are some discharges and deaths that are in the process of being updated in Gauteng hospitals which will change the outcomes. The data below refer to admitted patients with laboratory-confirmed COVID-19.

## NICD COVID-19 Surveillance in Selected Hospitals

National

The number of reported admissions may change day-to-day as enrolled facilities back-capture historical data. The Western Cape government has been unable to provide daily data on patients who are on oxygen or ventilated.

The data below refer to admitted patients with laboratory-confirmed COVID-19.

NATIONAL INSTITUTE FOR COMMUNICABLE DISEASES

Division of the National Health Laboratory Service

| Province          | Facilities<br>Reporting | Admissions to Date | Died to<br>Date | Discharged<br>to date | Currently<br>Admitted | Currently<br>in ICU | Currently<br>Ventilated | Currently<br>Oxygenated | Admission<br>Previous ( |
|-------------------|-------------------------|--------------------|-----------------|-----------------------|-----------------------|---------------------|-------------------------|-------------------------|-------------------------|
| Eastern Cape      | 103                     | 30221              | 8695            | 18447                 | 981                   | 129                 | 62                      | 503                     |                         |
| Private           | 18                      | 9020               | 2167            | 6333                  | 312                   | 121                 | 51                      | 132                     |                         |
| Public            | 85                      | 21201              | 6528            | 12114                 | 669                   | 8                   | 11                      | 371                     |                         |
| Free State        | 56                      | 11678              | 2179            | 7658                  | 582                   | 70                  | 65                      | 267                     |                         |
| Private           | 20                      | 5402               | 857             | 4178                  | 244                   | 67                  | 54                      | 90                      |                         |
| Public            | 36                      | 6276               | 1322            | 3480                  | 338                   | 3                   | 11                      | 177                     |                         |
| Gauteng           | 130                     | 54605              | 9017            | 38798                 | 5219                  | 994                 | 566                     | 1683                    |                         |
| Private           | 91                      | 32022              | 4639            | 23841                 | 2931                  | 918                 | 478                     | 824                     |                         |
| Public            | 39                      | 22583              | 4378            | 14957                 | 2288                  | 76                  | 88                      | 859                     |                         |
| KwaZulu-Natal     | 111                     | 38262              | 7107            | 25335                 | 3714                  | 509                 | 257                     | 1738                    |                         |
| Private           | 45                      | 24878              | 4223            | 17916                 | 2058                  | 466                 | 201                     | 863                     |                         |
| Public            | 66                      | 13384              | 2884            | 7419                  | 1656                  | 43                  | 56                      | 875                     |                         |
| Limpopo           | 48                      | 6109               | 1434            | 3849                  | 515                   | 42                  | 28                      | 259                     |                         |
| Private           | 7                       | 3670               | 769             | 2464                  | 287                   | 37                  | 26                      | 105                     |                         |
| Public            | 41                      | 2439               | 665             | 1385                  | 228                   | 5                   | 2                       | 154                     |                         |
| Mpumalanga        | 40                      | 6697               | 1371            | 4444                  | 549                   | 106                 | 49                      | 286                     |                         |
| Private           | 9                       | 3895               | 496             | 2978                  | 306                   | 103                 | 46                      | 178                     |                         |
| Public            | 31                      | 2802               | 875             | 1466                  | 243                   | 3                   | 3                       | 108                     |                         |
| <b>North West</b> | 27                      | 10716              | 1102            | 7832                  | 704                   | 92                  | 54                      | 294                     |                         |
| Private           | 12                      | 4908               | 540             | 3719                  | 325                   | 84                  | 45                      | 180                     |                         |
| Public            | 15                      | 5808               | 562             | 4113                  | 379                   | 8                   | 9                       | 114                     |                         |
| Northern Cape     | 24                      | 3412               | 556             | 2318                  | 360                   | 41                  | 53                      | 187                     |                         |
| Private           | 8                       | 1918               | 247             | 1469                  | 109                   | 23                  | 18                      | 49                      |                         |
| Public            | 16                      | 1494               | 309             | 849                   | 251                   | 18                  | 35                      | 138                     |                         |
| Western Cape      | 100                     | 48542              | 8689            | 32008                 | 2546                  | 363                 | 204                     | 423                     |                         |
| Private           | 41                      | 17084              | 2726            | 12975                 | 1048                  | 286                 | 204                     | 423                     |                         |
| Public            | 59                      | 31458              | 5963            | 19033                 | 1498                  | 77                  |                         |                         |                         |
| Total             | 639                     | 210242             | 40150           | 140689                | 15170                 | 2346                | 1338                    | 5640                    |                         |

The data below refer to admitted patients with laboratory-confirmed COVID-19.

| Summary of reported COVID-19 admissions by province, by sector |                         |                       |                 |                       |                       |                     |                         |                         |                               |  |  |
|----------------------------------------------------------------|-------------------------|-----------------------|-----------------|-----------------------|-----------------------|---------------------|-------------------------|-------------------------|-------------------------------|--|--|
| Sector                                                         | Facilities<br>Reporting | Admissions<br>to Date | Died to<br>Date | Discharged<br>to date | Currently<br>Admitted | Currently<br>in ICU | Currently<br>Ventilated | Currently<br>Oxygenated | Admissions in<br>Previous Day |  |  |
| Private                                                        | 251                     | 102797                | 16664           | 75873                 | 7620                  | 2105                | 1123                    | 2844                    | 171                           |  |  |
| Public                                                         | 388                     | 107445                | 23486           | 64816                 | 7550                  | 241                 | 215                     | 2796                    | 122                           |  |  |
| Total                                                          | 639                     | 210242                | 40150           | 140689                | 15170                 | 2346                | 1338                    | 5640                    | 293                           |  |  |