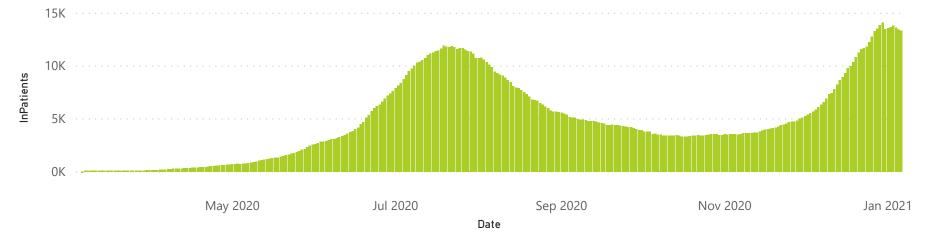

Wednesday, 06 January 2021

## NICD COVID-19 Surveillance in Selected Hospitals

National

Private Public

The number of reported admissions may change day-to-day as enrolled facilities back-capture historical data. There are some discharges and deaths that are in the process of being updated in Gauteng hospitals which will change the outcomes. The data below refer to admitted patients with laboratory-confirmed COVID-19.

## NICD COVID-19 Surveillance in Selected Hospitals

National

health Department: Health Republic of south Africa

The number of reported admissions may change day-to-day as enrolled facilities back-capture historical data. The Western Cape government has been unable to provide daily data on patients who are on oxygen or ventilated. The data below refer to admitted patients with laboratory-confirmed COVID-19.