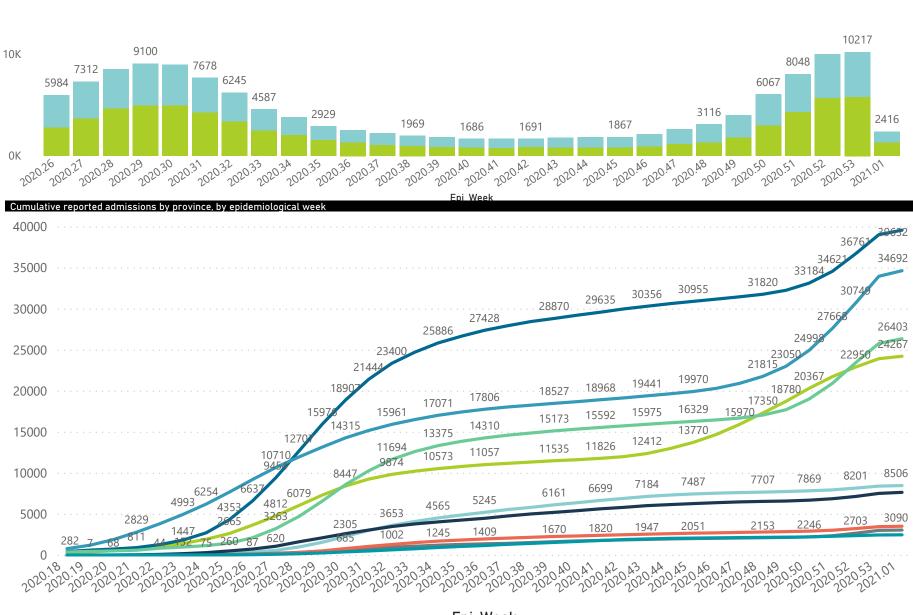

## NICD COVID-19 Surveillance in Selected Hospitals

National

Private Public

The number of reported admissions may change day-to-day as enrolled facilities back-capture historical data. There are some discharges and deaths that are in the process of being updated in Gauteng hospitals which will change the outcomes. The data below refer to admitted patients with laboratory-confirmed COVID-19.