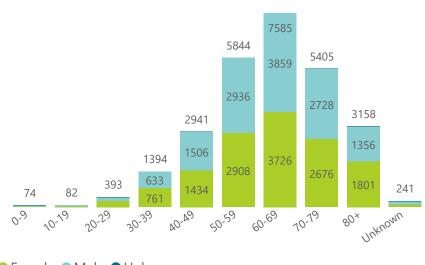

NATIONAL INSTITUTE FOR COMMUNICABLE DISEASES Ð

Epi Week

Admissions to date by age group and sex Deaths to date by age group and sex 33736 5844 27014 26697 21539 2936 15731 8373 2941 10270 7380 1506 7925 1394 3320 2908 3147 3124 2704 633 393 8347 1671 1434 6945 74 82 4773 761 50-59 60-69 10-79 30-39 50-59 20-29 40-49 0.9 10-19 40-49 30-39 Unknown 0.9 80× 29 <u>^</u>9 20. *۵*0 ● Female ● Male ● Unknown ● Female ● Male ● Unknown