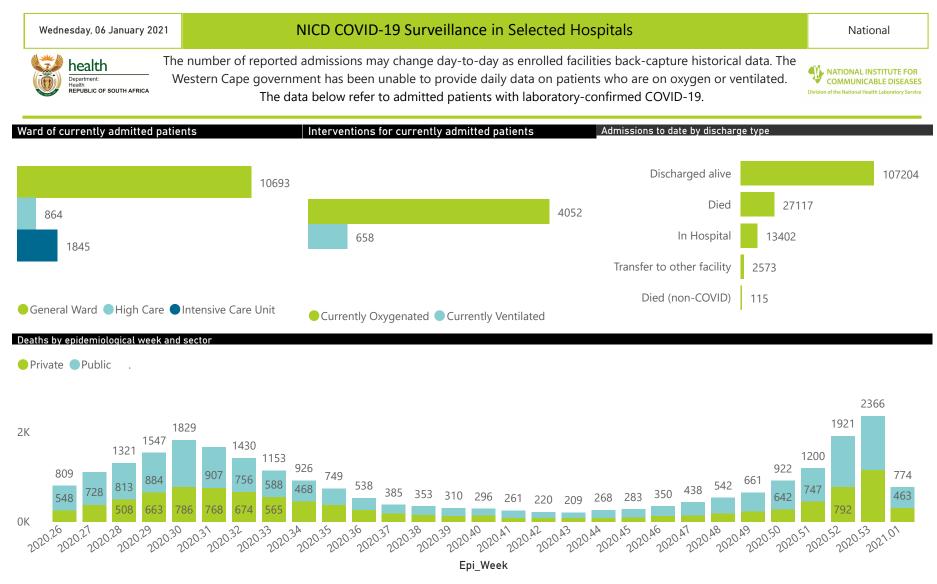

Wednesday, 06 January 2021

## NICD COVID-19 Surveillance in Selected Hospitals

National

Private Public

The number of reported admissions may change day-to-day as enrolled facilities back-capture historical data. There are some discharges and deaths that are in the process of being updated in Gauteng hospitals which will change the outcomes. The data below refer to admitted patients with laboratory-confirmed COVID-19.

## NICD COVID-19 Surveillance in Selected Hospitals

National

health Department: Health Republic of south Africa

The number of reported admissions may change day-to-day as enrolled facilities back-capture historical data. The Western Cape government has been unable to provide daily data on patients who are on oxygen or ventilated. The data below refer to admitted patients with laboratory-confirmed COVID-19.