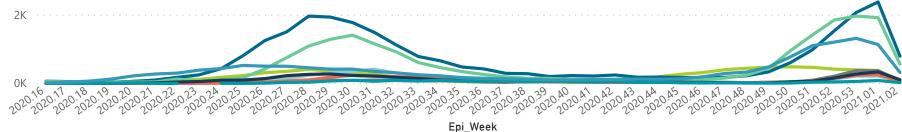

Hospital admissions by province

Hospital admissions by hospital group

Epi\_Week