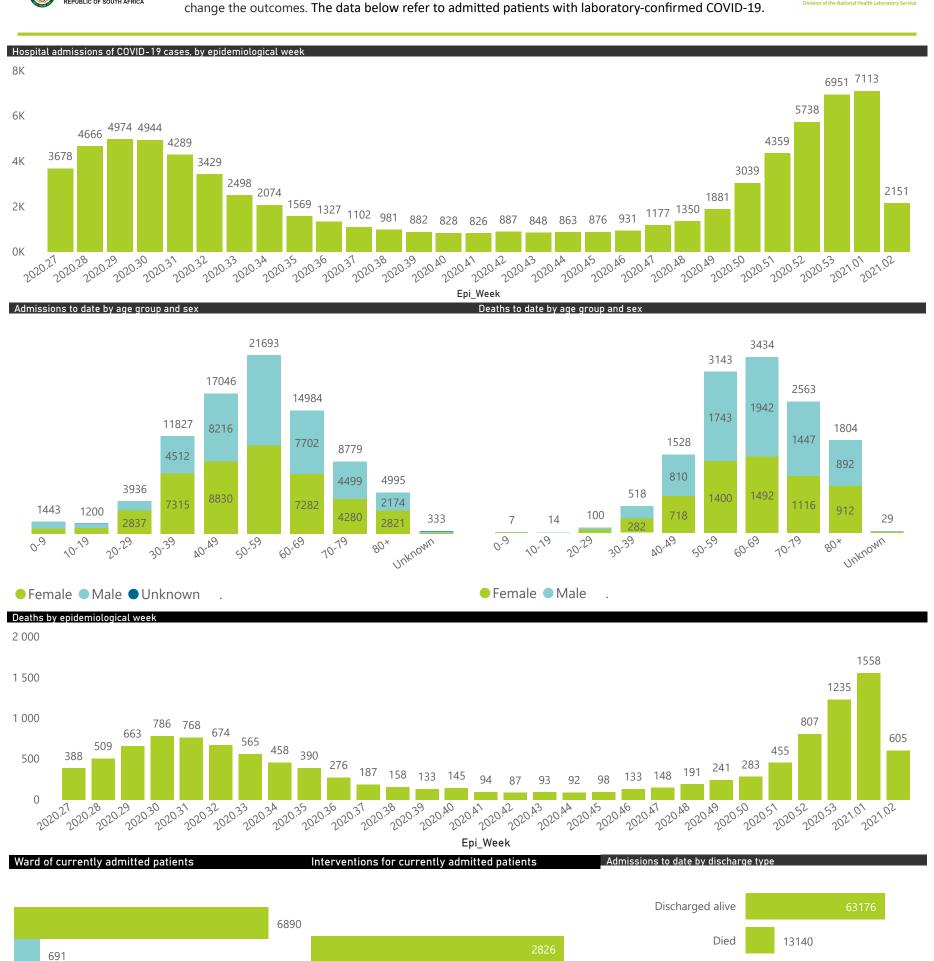

National

The number of reported admissions may change day-to-day as enrolled facilities back-capture historical data. There are some discharges and deaths that are in the process of being updated in Gauteng hospitals which will change the outcomes. The data below refer to admitted patients with laboratory-confirmed COVID-19.

The data below refer to admitted patients with laboratory-confirmed COVID-19.

NATIONAL INSTITUTE FOR COMMUNICABLE DISEASES

| Province      | Facilities<br>Reporting | Admissions<br>to Date | Died to<br>Date | Discharged<br>to date | Currently<br>Admitted | Currently<br>in ICU | Currently<br>Ventilated | Currently<br>Oxygenated | Admissions in<br>Previous Day |
|---------------|-------------------------|-----------------------|-----------------|-----------------------|-----------------------|---------------------|-------------------------|-------------------------|-------------------------------|
| Eastern Cape  | 102                     | 25859                 | 7442            | 16059                 | 1600                  | 141                 | 66                      | 791                     | 7                             |
| Private       | 18                      | 8281                  | 1987            | 5788                  | 496                   | 133                 | 47                      | 261                     | 2                             |
| Public        | 84                      | 17578                 | 5455            | 10271                 | 1104                  | 8                   | 19                      | 530                     | 4                             |
| Free State    | 55                      | 9211                  | 1736            | 6493                  | 572                   | 65                  | 51                      | 236                     | 4                             |
| Private       | 20                      | 4734                  | 740             | 3678                  | 296                   | 63                  | 40                      | 76                      |                               |
| Public        | 35                      | 4477                  | 996             | 2815                  | 276                   | 2                   | 11                      | 160                     | ;                             |
| Gauteng       | 128                     | 44669                 | 6817            | 32489                 | 4943                  | 1003                | 389                     | 1372                    | 22                            |
| Private       | 90                      | 27041                 | 3704            | 19880                 | 3384                  | 924                 | 310                     | 760                     | 17                            |
| Public        | 38                      | 17628                 | 3113            | 12609                 | 1559                  | 79                  | 79                      | 612                     |                               |
| KwaZulu-Natal | 108                     | 29739                 | 4990            | 19953                 | 4045                  | 472                 | 155                     | 1608                    | 11                            |
| Private       | 45                      | 20541                 | 3132            | 14517                 | 2841                  | 435                 | 108                     | 1021                    | 1                             |
| Public        | 63                      | 9198                  | 1858            | 5436                  | 1204                  | 37                  | 47                      | 587                     |                               |
| Limpopo       | 48                      | 3904                  | 758             | 2647                  | 425                   | 29                  | 21                      | 107                     |                               |
| Private       | 7                       | 2477                  | 441             | 1724                  | 300                   | 26                  | 18                      | 40                      |                               |
| Public        | 41                      | 1427                  | 317             | 923                   | 125                   | 3                   | 3                       | 67                      |                               |
| Mpumalanga    | 38                      | 4290                  | 675             | 3081                  | 471                   | 63                  | 27                      | 201                     |                               |
| Private       | 9                       | 3072                  | 341             | 2436                  | 280                   | 59                  | 21                      | 113                     |                               |
| Public        | 29                      | 1218                  | 334             | 645                   | 191                   | 4                   | 6                       | 88                      |                               |
| North West    | 25                      | 8452                  | 792             | 6621                  | 723                   | 91                  | 36                      | 264                     |                               |
| Private       | 12                      | 3962                  | 410             | 3110                  | 369                   | 82                  | 28                      | 171                     |                               |
| Public        | 13                      | 4490                  | 382             | 3511                  | 354                   | 9                   | 8                       | 93                      |                               |
| Northern Cape | 24                      | 2751                  | 427             | 1952                  | 309                   | 25                  | 31                      | 124                     |                               |
| Private       | 8                       | 1571                  | 193             | 1265                  | 92                    | 11                  | 13                      | 12                      |                               |
| Public        | 16                      | 1180                  | 234             | 687                   | 217                   | 14                  | 18                      | 112                     |                               |
| Western Cape  | 100                     | 37943                 | 7376            | 27009                 | 3512                  | 381                 | 169                     | 372                     |                               |
| Private       | 41                      | 14557                 | 2192            | 10778                 | 1553                  | 297                 | 169                     | 372                     |                               |
| Public        | 59                      | 23386                 | 5184            | 16231                 | 1959                  | 84                  |                         |                         |                               |
| Total         | 628                     | 166818                | 31013           | 116304                | 16600                 | 2270                | 945                     | 5075                    | 60                            |