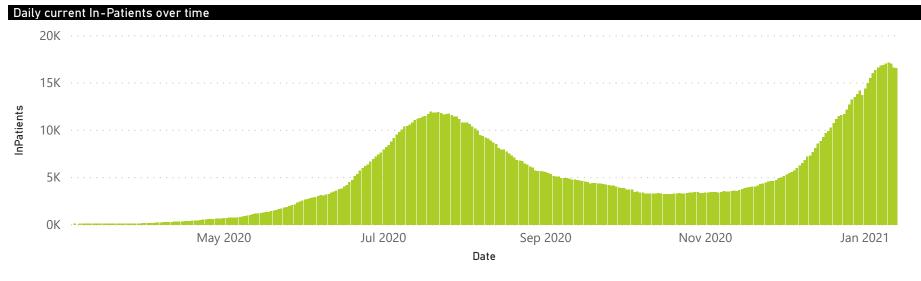

Hospital admissions by province

Hospital admissions by hospital group

Epi\_Week