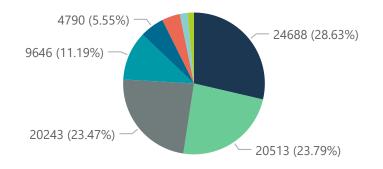

Summary of reported COVID-19 admissions by hospital group

| minus, streperiou de 115 17 duminosiono 23 noceptus group |                         |                       |                 |                       |                       |                          |                         |                         |                               |
|-----------------------------------------------------------|-------------------------|-----------------------|-----------------|-----------------------|-----------------------|--------------------------|-------------------------|-------------------------|-------------------------------|
| Hospital_Group                                            | Facilities<br>Reporting | Admissions<br>to Date | Died to<br>Date | Discharged<br>to date | Currently<br>Admitted | Currently<br>in ICU<br>▼ | Currently<br>Ventilated | Currently<br>Oxygenated | Admissions in<br>Previous Day |
| Netcare                                                   | 57                      | 24688                 | 4272            | 16993                 | 3422                  | 845                      | 170                     | 28                      | 209                           |
| Life Healthcare                                           | 50                      | 20513                 | 3192            | 15250                 | 2071                  | 565                      | 130                     | 1280                    | 119                           |
| Mediclinic                                                | 48                      | 20243                 | 3120            | 15521                 | 1580                  | 303                      | 203                     | 144                     | 51                            |
| NHN                                                       | 69                      | 9646                  | 1232            | 7070                  | 1139                  | 108                      | 117                     | 725                     | 25                            |
| Lenmed                                                    | 10                      | 4790                  | 489             | 3701                  | 562                   | 104                      | 63                      | 268                     | 47                            |
| Melomed                                                   | 5                       | 3583                  | 500             | 2642                  | 436                   | 68                       | 45                      | 205                     | 0                             |
| JMH                                                       | 5                       | 1539                  | 212             | 1069                  | 247                   | 23                       | 16                      | 94                      | 6                             |
| Clinix                                                    | 6                       | 1234                  | 123             | 930                   | 154                   | 14                       | 10                      | 82                      | 3                             |
| Total                                                     | 250                     | 86236                 | 13140           | 63176                 | 9611                  | 2030                     | 754                     | 2826                    | 460                           |