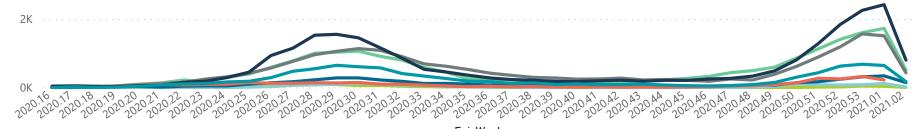

Hospital admissions by province

Hospital admissions by hospital group

Epi\_Week