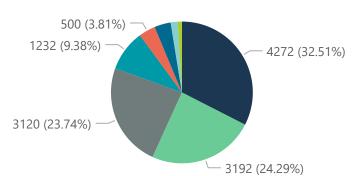

Summary of reported COVID-19 admissions by hospital group

| minus, streperiou de 115 17 duminosiono 23 noceptus group |                         |                       |                 |                       |                       |                          |                         |                         |                               |
|-----------------------------------------------------------|-------------------------|-----------------------|-----------------|-----------------------|-----------------------|--------------------------|-------------------------|-------------------------|-------------------------------|
| Hospital_Group                                            | Facilities<br>Reporting | Admissions<br>to Date | Died to<br>Date | Discharged<br>to date | Currently<br>Admitted | Currently<br>in ICU<br>▼ | Currently<br>Ventilated | Currently<br>Oxygenated | Admissions in<br>Previous Day |
| Netcare                                                   | 57                      | 24688                 | 4272            | 16993                 | 3422                  | 845                      | 170                     | 28                      | 209                           |
| Life Healthcare                                           | 50                      | 20513                 | 3192            | 15250                 | 2071                  | 565                      | 130                     | 1280                    | 119                           |
| Mediclinic                                                | 48                      | 20243                 | 3120            | 15521                 | 1580                  | 303                      | 203                     | 144                     | 51                            |
| NHN                                                       | 69                      | 9646                  | 1232            | 7070                  | 1139                  | 108                      | 117                     | 725                     | 25                            |
| Lenmed                                                    | 10                      | 4790                  | 489             | 3701                  | 562                   | 104                      | 63                      | 268                     | 47                            |
| Melomed                                                   | 5                       | 3583                  | 500             | 2642                  | 436                   | 68                       | 45                      | 205                     | 0                             |
| JMH                                                       | 5                       | 1539                  | 212             | 1069                  | 247                   | 23                       | 16                      | 94                      | 6                             |
| Clinix                                                    | 6                       | 1234                  | 123             | 930                   | 154                   | 14                       | 10                      | 82                      | 3                             |
| Total                                                     | 250                     | 86236                 | 13140           | 63176                 | 9611                  | 2030                     | 754                     | 2826                    | 460                           |