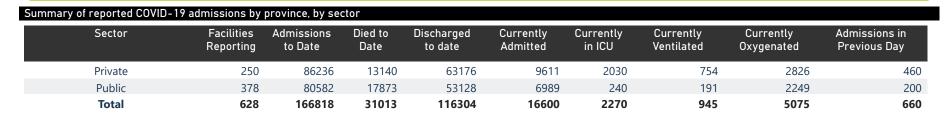

The data below refer to admitted patients with laboratory-confirmed COVID-19.

NATIONAL INSTITUTE FOR COMMUNICABLE DISEASES

| Province      | Facilities<br>Reporting | Admissions<br>to Date | Died to<br>Date | Discharged<br>to date | Currently<br>Admitted | Currently<br>in ICU | Currently<br>Ventilated | Currently<br>Oxygenated | Admissions in<br>Previous Day |
|---------------|-------------------------|-----------------------|-----------------|-----------------------|-----------------------|---------------------|-------------------------|-------------------------|-------------------------------|
| Eastern Cape  | 102                     | 25859                 | 7442            | 16059                 | 1600                  | 141                 | 66                      | 791                     | 7                             |
| Private       | 18                      | 8281                  | 1987            | 5788                  | 496                   | 133                 | 47                      | 261                     | 2                             |
| Public        | 84                      | 17578                 | 5455            | 10271                 | 1104                  | 8                   | 19                      | 530                     | 4                             |
| Free State    | 55                      | 9211                  | 1736            | 6493                  | 572                   | 65                  | 51                      | 236                     | 4                             |
| Private       | 20                      | 4734                  | 740             | 3678                  | 296                   | 63                  | 40                      | 76                      |                               |
| Public        | 35                      | 4477                  | 996             | 2815                  | 276                   | 2                   | 11                      | 160                     | ;                             |
| Gauteng       | 128                     | 44669                 | 6817            | 32489                 | 4943                  | 1003                | 389                     | 1372                    | 22                            |
| Private       | 90                      | 27041                 | 3704            | 19880                 | 3384                  | 924                 | 310                     | 760                     | 17                            |
| Public        | 38                      | 17628                 | 3113            | 12609                 | 1559                  | 79                  | 79                      | 612                     |                               |
| KwaZulu-Natal | 108                     | 29739                 | 4990            | 19953                 | 4045                  | 472                 | 155                     | 1608                    | 11                            |
| Private       | 45                      | 20541                 | 3132            | 14517                 | 2841                  | 435                 | 108                     | 1021                    | 1                             |
| Public        | 63                      | 9198                  | 1858            | 5436                  | 1204                  | 37                  | 47                      | 587                     |                               |
| Limpopo       | 48                      | 3904                  | 758             | 2647                  | 425                   | 29                  | 21                      | 107                     |                               |
| Private       | 7                       | 2477                  | 441             | 1724                  | 300                   | 26                  | 18                      | 40                      |                               |
| Public        | 41                      | 1427                  | 317             | 923                   | 125                   | 3                   | 3                       | 67                      |                               |
| Mpumalanga    | 38                      | 4290                  | 675             | 3081                  | 471                   | 63                  | 27                      | 201                     |                               |
| Private       | 9                       | 3072                  | 341             | 2436                  | 280                   | 59                  | 21                      | 113                     |                               |
| Public        | 29                      | 1218                  | 334             | 645                   | 191                   | 4                   | 6                       | 88                      |                               |
| North West    | 25                      | 8452                  | 792             | 6621                  | 723                   | 91                  | 36                      | 264                     |                               |
| Private       | 12                      | 3962                  | 410             | 3110                  | 369                   | 82                  | 28                      | 171                     |                               |
| Public        | 13                      | 4490                  | 382             | 3511                  | 354                   | 9                   | 8                       | 93                      |                               |
| Northern Cape | 24                      | 2751                  | 427             | 1952                  | 309                   | 25                  | 31                      | 124                     |                               |
| Private       | 8                       | 1571                  | 193             | 1265                  | 92                    | 11                  | 13                      | 12                      |                               |
| Public        | 16                      | 1180                  | 234             | 687                   | 217                   | 14                  | 18                      | 112                     |                               |
| Western Cape  | 100                     | 37943                 | 7376            | 27009                 | 3512                  | 381                 | 169                     | 372                     |                               |
| Private       | 41                      | 14557                 | 2192            | 10778                 | 1553                  | 297                 | 169                     | 372                     |                               |
| Public        | 59                      | 23386                 | 5184            | 16231                 | 1959                  | 84                  |                         |                         |                               |
| Total         | 628                     | 166818                | 31013           | 116304                | 16600                 | 2270                | 945                     | 5075                    | 60                            |