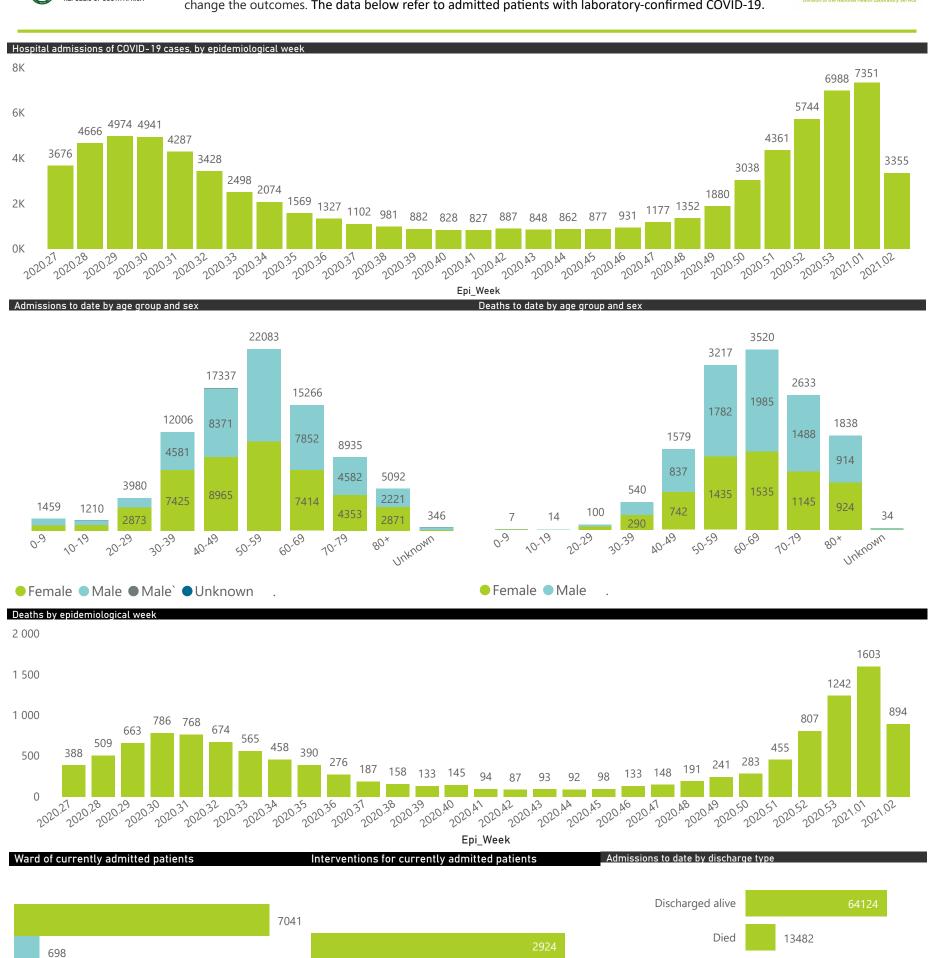

National

The number of reported admissions may change day-to-day as enrolled facilities back-capture historical data. There are some discharges and deaths that are in the process of being updated in Gauteng hospitals which will change the outcomes. The data below refer to admitted patients with laboratory-confirmed COVID-19.

The data below refer to admitted patients with laboratory-confirmed COVID-19.

NATIONAL INSTITUTE FOR COMMUNICABLE DISEASES

| Province      | Facilities<br>Reporting | Admissions<br>to Date | Died to<br>Date | Discharged<br>to date | Currently<br>Admitted | Currently<br>in ICU | Currently<br>Ventilated | Currently<br>Oxygenated | Admissions in<br>Previous Day |
|---------------|-------------------------|-----------------------|-----------------|-----------------------|-----------------------|---------------------|-------------------------|-------------------------|-------------------------------|
| Eastern Cape  | 102                     | 26128                 | 7538            | 16299                 | 1527                  | 133                 | 67                      | 790                     |                               |
| Private       | 18                      | 8319                  | 1999            | 5827                  | 483                   | 127                 | 45                      | 251                     |                               |
| Public        | 84                      | 17809                 | 5539            | 10472                 | 1044                  | 6                   | 22                      | 539                     |                               |
| Free State    | 55                      | 9326                  | 1770            | 6570                  | 570                   | 62                  | 50                      | 238                     |                               |
| Private       | 20                      | 4763                  | 752             | 3712                  | 280                   | 60                  | 39                      | 70                      |                               |
| Public        | 35                      | 4563                  | 1018            | 2858                  | 290                   | 2                   | 11                      | 168                     |                               |
| Gauteng       | 128                     | 45366                 | 6953            | 32883                 | 5106                  | 1011                | 382                     | 1444                    | 2                             |
| Private       | 90                      | 27436                 | 3770            | 20116                 | 3477                  | 929                 | 306                     | 807                     |                               |
| Public        | 38                      | 17930                 | 3183            | 12767                 | 1629                  | 82                  | 76                      | 637                     |                               |
| KwaZulu-Natal | 108                     | 30386                 | 5163            | 20337                 | 4126                  | 493                 | 161                     | 1690                    |                               |
| Private       | 45                      | 20968                 | 3244            | 14770                 | 2902                  | 454                 | 106                     | 1104                    |                               |
| Public        | 63                      | 9418                  | 1919            | 5567                  | 1224                  | 39                  | 55                      | 586                     |                               |
| Limpopo       | 48                      | 3999                  | 806             | 2701                  | 417                   | 25                  | 22                      | 99                      |                               |
| Private       | 7                       | 2538                  | 469             | 1762                  | 296                   | 23                  | 19                      | 34                      |                               |
| Public        | 41                      | 1461                  | 337             | 939                   | 121                   | 2                   | 3                       | 65                      |                               |
| Mpumalanga    | 38                      | 4498                  | 720             | 3202                  | 510                   | 74                  | 31                      | 213                     |                               |
| Private       | 9                       | 3130                  | 350             | 2462                  | 302                   | 69                  | 23                      | 112                     |                               |
| Public        | 29                      | 1368                  | 370             | 740                   | 208                   | 5                   | 8                       | 101                     |                               |
| North West    | 25                      | 8553                  | 814             | 6665                  | 758                   | 102                 | 48                      | 292                     |                               |
| Private       | 12                      | 4047                  | 420             | 3136                  | 418                   | 93                  | 40                      | 199                     |                               |
| Public        | 13                      | 4506                  | 394             | 3529                  | 340                   | 9                   | 8                       | 93                      |                               |
| Northern Cape | 24                      | 2819                  | 438             | 1978                  | 339                   | 26                  | 30                      | 147                     |                               |
| Private       | 8                       | 1585                  | 197             | 1272                  | 96                    | 13                  | 13                      | 15                      |                               |
| Public        | 16                      | 1234                  | 241             | 706                   | 243                   | 13                  | 17                      | 132                     |                               |
| Western Cape  | 100                     | 38583                 | 7483            | 27512                 | 3543                  | 387                 | 174                     | 332                     |                               |
| Private       | 41                      | 14928                 | 2281            | 11067                 | 1547                  | 294                 | 174                     | 332                     |                               |
| Public        | 59                      | 23655                 | 5202            | 16445                 | 1996                  | 93                  |                         |                         |                               |
| Total         | 628                     | 169658                | 31685           | 118147                | 16896                 | 2313                | 965                     | 5245                    |                               |