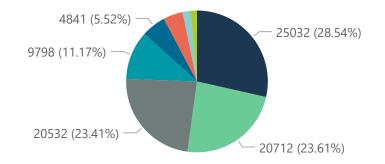

Summary of reported COVID-19 admissions by hospital group

| animary of reported GOVID 17 | ,                       |                       |                 |                       |                       |                          |                         |                         |                               |
|------------------------------|-------------------------|-----------------------|-----------------|-----------------------|-----------------------|--------------------------|-------------------------|-------------------------|-------------------------------|
| Hospital_Group               | Facilities<br>Reporting | Admissions<br>to Date | Died to<br>Date | Discharged<br>to date | Currently<br>Admitted | Currently<br>in ICU<br>▼ | Currently<br>Ventilated | Currently<br>Oxygenated | Admissions in<br>Previous Day |
| Netcare                      | 57                      | 25032                 | 4389            | 17215                 | 3428                  | 848                      | 191                     | 31                      | 207                           |
| Life Healthcare              | 50                      | 20712                 | 3220            | 15440                 | 2052                  | 569                      | 123                     | 1267                    | 111                           |
| Mediclinic                   | 48                      | 20532                 | 3183            | 15659                 | 1668                  | 330                      | 222                     | 157                     | 53                            |
| NHN                          | 69                      | 9798                  | 1262            | 7142                  | 1191                  | 105                      | 105                     | 776                     | 34                            |
| Lenmed                       | 10                      | 4841                  | 492             | 3719                  | 592                   | 95                       | 55                      | 279                     | 30                            |
| Melomed                      | 5                       | 3917                  | 580             | 2872                  | 460                   | 63                       | 36                      | 208                     | 44                            |
| Clinix                       | 6                       | 1292                  | 128             | 931                   | 206                   | 29                       | 19                      | 114                     | 5                             |
| JMH                          | 5                       | 1590                  | 228             | 1146                  | 204                   | 23                       | 14                      | 92                      | 19                            |
| Total                        | 250                     | 87714                 | 13482           | 64124                 | 9801                  | 2062                     | 765                     | 2924                    | 503                           |