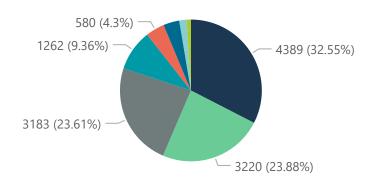

Summary of reported COVID-19 admissions by hospital group

| animary of reported GOVID 17 | ,                       |                       |                 |                       |                       |                          |                         |                         |                               |
|------------------------------|-------------------------|-----------------------|-----------------|-----------------------|-----------------------|--------------------------|-------------------------|-------------------------|-------------------------------|
| Hospital_Group               | Facilities<br>Reporting | Admissions<br>to Date | Died to<br>Date | Discharged<br>to date | Currently<br>Admitted | Currently<br>in ICU<br>▼ | Currently<br>Ventilated | Currently<br>Oxygenated | Admissions in<br>Previous Day |
| Netcare                      | 57                      | 25032                 | 4389            | 17215                 | 3428                  | 848                      | 191                     | 31                      | 207                           |
| Life Healthcare              | 50                      | 20712                 | 3220            | 15440                 | 2052                  | 569                      | 123                     | 1267                    | 111                           |
| Mediclinic                   | 48                      | 20532                 | 3183            | 15659                 | 1668                  | 330                      | 222                     | 157                     | 53                            |
| NHN                          | 69                      | 9798                  | 1262            | 7142                  | 1191                  | 105                      | 105                     | 776                     | 34                            |
| Lenmed                       | 10                      | 4841                  | 492             | 3719                  | 592                   | 95                       | 55                      | 279                     | 30                            |
| Melomed                      | 5                       | 3917                  | 580             | 2872                  | 460                   | 63                       | 36                      | 208                     | 44                            |
| Clinix                       | 6                       | 1292                  | 128             | 931                   | 206                   | 29                       | 19                      | 114                     | 5                             |
| JMH                          | 5                       | 1590                  | 228             | 1146                  | 204                   | 23                       | 14                      | 92                      | 19                            |
| Total                        | 250                     | 87714                 | 13482           | 64124                 | 9801                  | 2062                     | 765                     | 2924                    | 503                           |