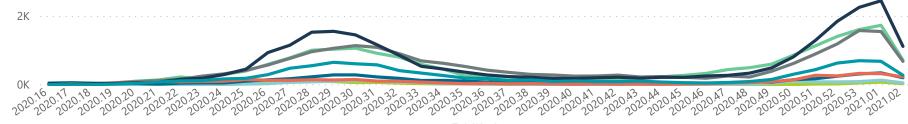

Hospital admissions by province

Hospital admissions by hospital group

Epi\_Week