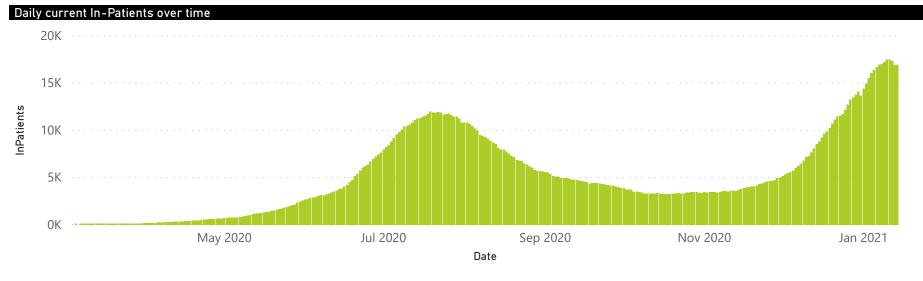

The data below refer to admitted patients with laboratory-confirmed COVID-19.

NATIONAL INSTITUTE FOR COMMUNICABLE DISEASES

| Province      | Facilities<br>Reporting | Admissions<br>to Date | Died to<br>Date | Discharged<br>to date | Currently<br>Admitted | Currently<br>in ICU | Currently<br>Ventilated | Currently<br>Oxygenated | Admissions in<br>Previous Day |
|---------------|-------------------------|-----------------------|-----------------|-----------------------|-----------------------|---------------------|-------------------------|-------------------------|-------------------------------|
| Eastern Cape  | 102                     | 26128                 | 7538            | 16299                 | 1527                  | 133                 | 67                      | 790                     |                               |
| Private       | 18                      | 8319                  | 1999            | 5827                  | 483                   | 127                 | 45                      | 251                     |                               |
| Public        | 84                      | 17809                 | 5539            | 10472                 | 1044                  | 6                   | 22                      | 539                     |                               |
| Free State    | 55                      | 9326                  | 1770            | 6570                  | 570                   | 62                  | 50                      | 238                     |                               |
| Private       | 20                      | 4763                  | 752             | 3712                  | 280                   | 60                  | 39                      | 70                      |                               |
| Public        | 35                      | 4563                  | 1018            | 2858                  | 290                   | 2                   | 11                      | 168                     |                               |
| Gauteng       | 128                     | 45366                 | 6953            | 32883                 | 5106                  | 1011                | 382                     | 1444                    | 2                             |
| Private       | 90                      | 27436                 | 3770            | 20116                 | 3477                  | 929                 | 306                     | 807                     |                               |
| Public        | 38                      | 17930                 | 3183            | 12767                 | 1629                  | 82                  | 76                      | 637                     |                               |
| KwaZulu-Natal | 108                     | 30386                 | 5163            | 20337                 | 4126                  | 493                 | 161                     | 1690                    |                               |
| Private       | 45                      | 20968                 | 3244            | 14770                 | 2902                  | 454                 | 106                     | 1104                    |                               |
| Public        | 63                      | 9418                  | 1919            | 5567                  | 1224                  | 39                  | 55                      | 586                     |                               |
| Limpopo       | 48                      | 3999                  | 806             | 2701                  | 417                   | 25                  | 22                      | 99                      |                               |
| Private       | 7                       | 2538                  | 469             | 1762                  | 296                   | 23                  | 19                      | 34                      |                               |
| Public        | 41                      | 1461                  | 337             | 939                   | 121                   | 2                   | 3                       | 65                      |                               |
| Mpumalanga    | 38                      | 4498                  | 720             | 3202                  | 510                   | 74                  | 31                      | 213                     |                               |
| Private       | 9                       | 3130                  | 350             | 2462                  | 302                   | 69                  | 23                      | 112                     |                               |
| Public        | 29                      | 1368                  | 370             | 740                   | 208                   | 5                   | 8                       | 101                     |                               |
| North West    | 25                      | 8553                  | 814             | 6665                  | 758                   | 102                 | 48                      | 292                     |                               |
| Private       | 12                      | 4047                  | 420             | 3136                  | 418                   | 93                  | 40                      | 199                     |                               |
| Public        | 13                      | 4506                  | 394             | 3529                  | 340                   | 9                   | 8                       | 93                      |                               |
| Northern Cape | 24                      | 2819                  | 438             | 1978                  | 339                   | 26                  | 30                      | 147                     |                               |
| Private       | 8                       | 1585                  | 197             | 1272                  | 96                    | 13                  | 13                      | 15                      |                               |
| Public        | 16                      | 1234                  | 241             | 706                   | 243                   | 13                  | 17                      | 132                     |                               |
| Western Cape  | 100                     | 38583                 | 7483            | 27512                 | 3543                  | 387                 | 174                     | 332                     |                               |
| Private       | 41                      | 14928                 | 2281            | 11067                 | 1547                  | 294                 | 174                     | 332                     |                               |
| Public        | 59                      | 23655                 | 5202            | 16445                 | 1996                  | 93                  |                         |                         |                               |
| Total         | 628                     | 169658                | 31685           | 118147                | 16896                 | 2313                | 965                     | 5245                    |                               |

The data below refer to admitted patients with laboratory-confirmed COVID-19.

NATIONAL INSTITUTE FOR COMMUNICABLE DISEASES

| Summary of reported COVID-19 admissions by province |                         |                       |                 |                       |                       |                     |                         |                         |                               |
|-----------------------------------------------------|-------------------------|-----------------------|-----------------|-----------------------|-----------------------|---------------------|-------------------------|-------------------------|-------------------------------|
| Province                                            | Facilities<br>Reporting | Admissions<br>to Date | Died to<br>Date | Discharged<br>to date | Currently<br>Admitted | Currently<br>in ICU | Currently<br>Ventilated | Currently<br>Oxygenated | Admissions in<br>Previous Day |
| Eastern Cape                                        | 18                      | 8319                  | 1999            | 5827                  | 483                   | 127                 | 45                      | 251                     | 27                            |
| Free State                                          | 20                      | 4763                  | 752             | 3712                  | 280                   | 60                  | 39                      | 70                      | 17                            |
| Gauteng                                             | 90                      | 27436                 | 3770            | 20116                 | 3477                  | 929                 | 306                     | 807                     | 161                           |
| KwaZulu-Natal                                       | 45                      | 20968                 | 3244            | 14770                 | 2902                  | 454                 | 106                     | 1104                    | 148                           |
| Limpopo                                             | 7                       | 2538                  | 469             | 1762                  | 296                   | 23                  | 19                      | 34                      | 11                            |
| Mpumalanga                                          | 9                       | 3130                  | 350             | 2462                  | 302                   | 69                  | 23                      | 112                     | 24                            |
| North West                                          | 12                      | 4047                  | 420             | 3136                  | 418                   | 93                  | 40                      | 199                     | 29                            |
| Northern Cape                                       | 8                       | 1585                  | 197             | 1272                  | 96                    | 13                  | 13                      | 15                      | 3                             |
| Western Cape                                        | 41                      | 14928                 | 2281            | 11067                 | 1547                  | 294                 | 174                     | 332                     | 83                            |
| Total                                               | 250                     | 87714                 | 13482           | 64124                 | 9801                  | 2062                | 765                     | 2924                    | 503                           |