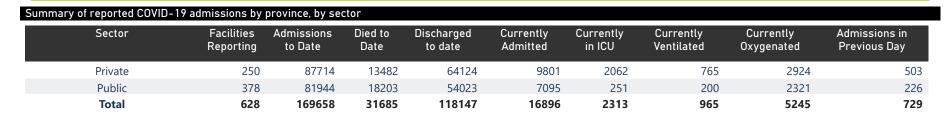

The data below refer to admitted patients with laboratory-confirmed COVID-19.

NATIONAL INSTITUTE FOR COMMUNICABLE DISEASES

| Province      | Facilities<br>Reporting | Admissions<br>to Date | Died to<br>Date | Discharged<br>to date | Currently<br>Admitted | Currently<br>in ICU | Currently<br>Ventilated | Currently<br>Oxygenated | Admissions in<br>Previous Day |
|---------------|-------------------------|-----------------------|-----------------|-----------------------|-----------------------|---------------------|-------------------------|-------------------------|-------------------------------|
| Eastern Cape  | 102                     | 26128                 | 7538            | 16299                 | 1527                  | 133                 | 67                      | 790                     |                               |
| Private       | 18                      | 8319                  | 1999            | 5827                  | 483                   | 127                 | 45                      | 251                     |                               |
| Public        | 84                      | 17809                 | 5539            | 10472                 | 1044                  | 6                   | 22                      | 539                     |                               |
| Free State    | 55                      | 9326                  | 1770            | 6570                  | 570                   | 62                  | 50                      | 238                     |                               |
| Private       | 20                      | 4763                  | 752             | 3712                  | 280                   | 60                  | 39                      | 70                      |                               |
| Public        | 35                      | 4563                  | 1018            | 2858                  | 290                   | 2                   | 11                      | 168                     |                               |
| Gauteng       | 128                     | 45366                 | 6953            | 32883                 | 5106                  | 1011                | 382                     | 1444                    | 2                             |
| Private       | 90                      | 27436                 | 3770            | 20116                 | 3477                  | 929                 | 306                     | 807                     |                               |
| Public        | 38                      | 17930                 | 3183            | 12767                 | 1629                  | 82                  | 76                      | 637                     |                               |
| KwaZulu-Natal | 108                     | 30386                 | 5163            | 20337                 | 4126                  | 493                 | 161                     | 1690                    |                               |
| Private       | 45                      | 20968                 | 3244            | 14770                 | 2902                  | 454                 | 106                     | 1104                    |                               |
| Public        | 63                      | 9418                  | 1919            | 5567                  | 1224                  | 39                  | 55                      | 586                     |                               |
| Limpopo       | 48                      | 3999                  | 806             | 2701                  | 417                   | 25                  | 22                      | 99                      |                               |
| Private       | 7                       | 2538                  | 469             | 1762                  | 296                   | 23                  | 19                      | 34                      |                               |
| Public        | 41                      | 1461                  | 337             | 939                   | 121                   | 2                   | 3                       | 65                      |                               |
| Mpumalanga    | 38                      | 4498                  | 720             | 3202                  | 510                   | 74                  | 31                      | 213                     |                               |
| Private       | 9                       | 3130                  | 350             | 2462                  | 302                   | 69                  | 23                      | 112                     |                               |
| Public        | 29                      | 1368                  | 370             | 740                   | 208                   | 5                   | 8                       | 101                     |                               |
| North West    | 25                      | 8553                  | 814             | 6665                  | 758                   | 102                 | 48                      | 292                     |                               |
| Private       | 12                      | 4047                  | 420             | 3136                  | 418                   | 93                  | 40                      | 199                     |                               |
| Public        | 13                      | 4506                  | 394             | 3529                  | 340                   | 9                   | 8                       | 93                      |                               |
| Northern Cape | 24                      | 2819                  | 438             | 1978                  | 339                   | 26                  | 30                      | 147                     |                               |
| Private       | 8                       | 1585                  | 197             | 1272                  | 96                    | 13                  | 13                      | 15                      |                               |
| Public        | 16                      | 1234                  | 241             | 706                   | 243                   | 13                  | 17                      | 132                     |                               |
| Western Cape  | 100                     | 38583                 | 7483            | 27512                 | 3543                  | 387                 | 174                     | 332                     |                               |
| Private       | 41                      | 14928                 | 2281            | 11067                 | 1547                  | 294                 | 174                     | 332                     |                               |
| Public        | 59                      | 23655                 | 5202            | 16445                 | 1996                  | 93                  |                         |                         |                               |
| Total         | 628                     | 169658                | 31685           | 118147                | 16896                 | 2313                | 965                     | 5245                    |                               |

The data below refer to admitted patients with laboratory-confirmed COVID-19.

NATIONAL INSTITUTE FOR COMMUNICABLE DISEASES

Private

2062

■ General Ward ■ High Care ■ Intensive Care Unit

The number of reported admissions may change day-to-day as enrolled facilities back-capture historical data. There are some discharges and deaths that are in the process of being updated in Gauteng hospitals which will change the outcomes. The data below refer to admitted patients with laboratory-confirmed COVID-19.

NATIONAL INSTITUTE FOR COMMUNICABLE DISEASES

765

Currently Oxygenated
 Currently Ventilated

In Hospital

Transfer to other facility

Died (non-COVID)

9801

285

22

Private

The number of reported admissions may change day-to-day as enrolled facilities back-capture historical data. The Western Cape government has been unable to provide daily data on patients who are on oxygen or ventilated.

The data below refer to admitted patients with laboratory-confirmed COVID-19.

NATIONAL INSTITUTE FOR COMMUNICABLE DISEASES

| Summary of reported COVID-19 admissions by province |                         |                       |                 |                       |                       |                     |                         |                         |                               |
|-----------------------------------------------------|-------------------------|-----------------------|-----------------|-----------------------|-----------------------|---------------------|-------------------------|-------------------------|-------------------------------|
| Province                                            | Facilities<br>Reporting | Admissions<br>to Date | Died to<br>Date | Discharged<br>to date | Currently<br>Admitted | Currently<br>in ICU | Currently<br>Ventilated | Currently<br>Oxygenated | Admissions in<br>Previous Day |
| Eastern Cape                                        | 18                      | 8319                  | 1999            | 5827                  | 483                   | 127                 | 45                      | 251                     | 27                            |
| Free State                                          | 20                      | 4763                  | 752             | 3712                  | 280                   | 60                  | 39                      | 70                      | 17                            |
| Gauteng                                             | 90                      | 27436                 | 3770            | 20116                 | 3477                  | 929                 | 306                     | 807                     | 161                           |
| KwaZulu-Natal                                       | 45                      | 20968                 | 3244            | 14770                 | 2902                  | 454                 | 106                     | 1104                    | 148                           |
| Limpopo                                             | 7                       | 2538                  | 469             | 1762                  | 296                   | 23                  | 19                      | 34                      | 11                            |
| Mpumalanga                                          | 9                       | 3130                  | 350             | 2462                  | 302                   | 69                  | 23                      | 112                     | 24                            |
| North West                                          | 12                      | 4047                  | 420             | 3136                  | 418                   | 93                  | 40                      | 199                     | 29                            |
| Northern Cape                                       | 8                       | 1585                  | 197             | 1272                  | 96                    | 13                  | 13                      | 15                      | 3                             |
| Western Cape                                        | 41                      | 14928                 | 2281            | 11067                 | 1547                  | 294                 | 174                     | 332                     | 83                            |
| Total                                               | 250                     | 87714                 | 13482           | 64124                 | 9801                  | 2062                | 765                     | 2924                    | 503                           |