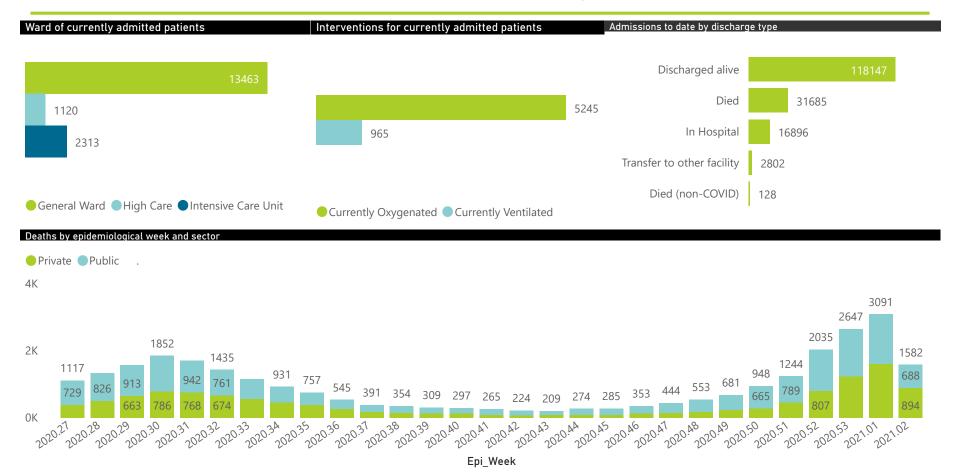

The data below refer to admitted patients with laboratory-confirmed COVID-19.

NATIONAL INSTITUTE FOR COMMUNICABLE DISEASES

| Province      | Facilities<br>Reporting | Admissions<br>to Date | Died to<br>Date | Discharged<br>to date | Currently<br>Admitted | Currently<br>in ICU | Currently<br>Ventilated | Currently<br>Oxygenated | Admissions in<br>Previous Day |
|---------------|-------------------------|-----------------------|-----------------|-----------------------|-----------------------|---------------------|-------------------------|-------------------------|-------------------------------|
| Eastern Cape  | 102                     | 26128                 | 7538            | 16299                 | 1527                  | 133                 | 67                      | 790                     |                               |
| Private       | 18                      | 8319                  | 1999            | 5827                  | 483                   | 127                 | 45                      | 251                     |                               |
| Public        | 84                      | 17809                 | 5539            | 10472                 | 1044                  | 6                   | 22                      | 539                     |                               |
| Free State    | 55                      | 9326                  | 1770            | 6570                  | 570                   | 62                  | 50                      | 238                     |                               |
| Private       | 20                      | 4763                  | 752             | 3712                  | 280                   | 60                  | 39                      | 70                      |                               |
| Public        | 35                      | 4563                  | 1018            | 2858                  | 290                   | 2                   | 11                      | 168                     |                               |
| Gauteng       | 128                     | 45366                 | 6953            | 32883                 | 5106                  | 1011                | 382                     | 1444                    | 2                             |
| Private       | 90                      | 27436                 | 3770            | 20116                 | 3477                  | 929                 | 306                     | 807                     |                               |
| Public        | 38                      | 17930                 | 3183            | 12767                 | 1629                  | 82                  | 76                      | 637                     |                               |
| KwaZulu-Natal | 108                     | 30386                 | 5163            | 20337                 | 4126                  | 493                 | 161                     | 1690                    |                               |
| Private       | 45                      | 20968                 | 3244            | 14770                 | 2902                  | 454                 | 106                     | 1104                    |                               |
| Public        | 63                      | 9418                  | 1919            | 5567                  | 1224                  | 39                  | 55                      | 586                     |                               |
| Limpopo       | 48                      | 3999                  | 806             | 2701                  | 417                   | 25                  | 22                      | 99                      |                               |
| Private       | 7                       | 2538                  | 469             | 1762                  | 296                   | 23                  | 19                      | 34                      |                               |
| Public        | 41                      | 1461                  | 337             | 939                   | 121                   | 2                   | 3                       | 65                      |                               |
| Mpumalanga    | 38                      | 4498                  | 720             | 3202                  | 510                   | 74                  | 31                      | 213                     |                               |
| Private       | 9                       | 3130                  | 350             | 2462                  | 302                   | 69                  | 23                      | 112                     |                               |
| Public        | 29                      | 1368                  | 370             | 740                   | 208                   | 5                   | 8                       | 101                     |                               |
| North West    | 25                      | 8553                  | 814             | 6665                  | 758                   | 102                 | 48                      | 292                     |                               |
| Private       | 12                      | 4047                  | 420             | 3136                  | 418                   | 93                  | 40                      | 199                     |                               |
| Public        | 13                      | 4506                  | 394             | 3529                  | 340                   | 9                   | 8                       | 93                      |                               |
| Northern Cape | 24                      | 2819                  | 438             | 1978                  | 339                   | 26                  | 30                      | 147                     |                               |
| Private       | 8                       | 1585                  | 197             | 1272                  | 96                    | 13                  | 13                      | 15                      |                               |
| Public        | 16                      | 1234                  | 241             | 706                   | 243                   | 13                  | 17                      | 132                     |                               |
| Western Cape  | 100                     | 38583                 | 7483            | 27512                 | 3543                  | 387                 | 174                     | 332                     |                               |
| Private       | 41                      | 14928                 | 2281            | 11067                 | 1547                  | 294                 | 174                     | 332                     |                               |
| Public        | 59                      | 23655                 | 5202            | 16445                 | 1996                  | 93                  |                         |                         |                               |
| Total         | 628                     | 169658                | 31685           | 118147                | 16896                 | 2313                | 965                     | 5245                    |                               |

The data below refer to admitted patients with laboratory-confirmed COVID-19.

NATIONAL INSTITUTE FOR COMMUNICABLE DISEASES

| Summary of reported COVID-19 admissions by province |                         |                       |                 |                       |                       |                     |                         |                         |                               |
|-----------------------------------------------------|-------------------------|-----------------------|-----------------|-----------------------|-----------------------|---------------------|-------------------------|-------------------------|-------------------------------|
| Province                                            | Facilities<br>Reporting | Admissions<br>to Date | Died to<br>Date | Discharged<br>to date | Currently<br>Admitted | Currently<br>in ICU | Currently<br>Ventilated | Currently<br>Oxygenated | Admissions in<br>Previous Day |
| Eastern Cape                                        | 18                      | 8319                  | 1999            | 5827                  | 483                   | 127                 | 45                      | 251                     | 27                            |
| Free State                                          | 20                      | 4763                  | 752             | 3712                  | 280                   | 60                  | 39                      | 70                      | 17                            |
| Gauteng                                             | 90                      | 27436                 | 3770            | 20116                 | 3477                  | 929                 | 306                     | 807                     | 161                           |
| KwaZulu-Natal                                       | 45                      | 20968                 | 3244            | 14770                 | 2902                  | 454                 | 106                     | 1104                    | 148                           |
| Limpopo                                             | 7                       | 2538                  | 469             | 1762                  | 296                   | 23                  | 19                      | 34                      | 11                            |
| Mpumalanga                                          | 9                       | 3130                  | 350             | 2462                  | 302                   | 69                  | 23                      | 112                     | 24                            |
| North West                                          | 12                      | 4047                  | 420             | 3136                  | 418                   | 93                  | 40                      | 199                     | 29                            |
| Northern Cape                                       | 8                       | 1585                  | 197             | 1272                  | 96                    | 13                  | 13                      | 15                      | 3                             |
| Western Cape                                        | 41                      | 14928                 | 2281            | 11067                 | 1547                  | 294                 | 174                     | 332                     | 83                            |
| Total                                               | 250                     | 87714                 | 13482           | 64124                 | 9801                  | 2062                | 765                     | 2924                    | 503                           |