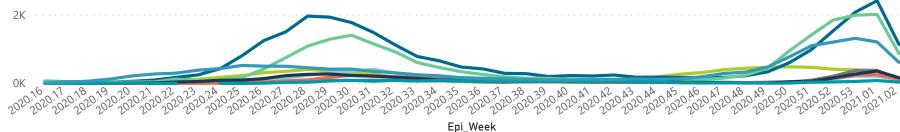

NATIONAL INSTITUTE FOR COMMUNICABLE DISEASES

765

Currently Oxygenated
 Currently Ventilated

In Hospital

Transfer to other facility

Died (non-COVID)

9801

285

The data below refer to admitted patients with laboratory-confirmed COVID-19.

NATIONAL INSTITUTE FOR COMMUNICABLE DISEASES

| Summary of reported COVID-19 admissions by province |                         |                       |                 |                       |                       |                     |                         |                         |                               |
|-----------------------------------------------------|-------------------------|-----------------------|-----------------|-----------------------|-----------------------|---------------------|-------------------------|-------------------------|-------------------------------|
| Province                                            | Facilities<br>Reporting | Admissions<br>to Date | Died to<br>Date | Discharged<br>to date | Currently<br>Admitted | Currently<br>in ICU | Currently<br>Ventilated | Currently<br>Oxygenated | Admissions in<br>Previous Day |
| Eastern Cape                                        | 18                      | 8319                  | 1999            | 5827                  | 483                   | 127                 | 45                      | 251                     | 27                            |
| Free State                                          | 20                      | 4763                  | 752             | 3712                  | 280                   | 60                  | 39                      | 70                      | 17                            |
| Gauteng                                             | 90                      | 27436                 | 3770            | 20116                 | 3477                  | 929                 | 306                     | 807                     | 161                           |
| KwaZulu-Natal                                       | 45                      | 20968                 | 3244            | 14770                 | 2902                  | 454                 | 106                     | 1104                    | 148                           |
| Limpopo                                             | 7                       | 2538                  | 469             | 1762                  | 296                   | 23                  | 19                      | 34                      | 11                            |
| Mpumalanga                                          | 9                       | 3130                  | 350             | 2462                  | 302                   | 69                  | 23                      | 112                     | 24                            |
| North West                                          | 12                      | 4047                  | 420             | 3136                  | 418                   | 93                  | 40                      | 199                     | 29                            |
| Northern Cape                                       | 8                       | 1585                  | 197             | 1272                  | 96                    | 13                  | 13                      | 15                      | 3                             |
| Western Cape                                        | 41                      | 14928                 | 2281            | 11067                 | 1547                  | 294                 | 174                     | 332                     | 83                            |
| Total                                               | 250                     | 87714                 | 13482           | 64124                 | 9801                  | 2062                | 765                     | 2924                    | 503                           |