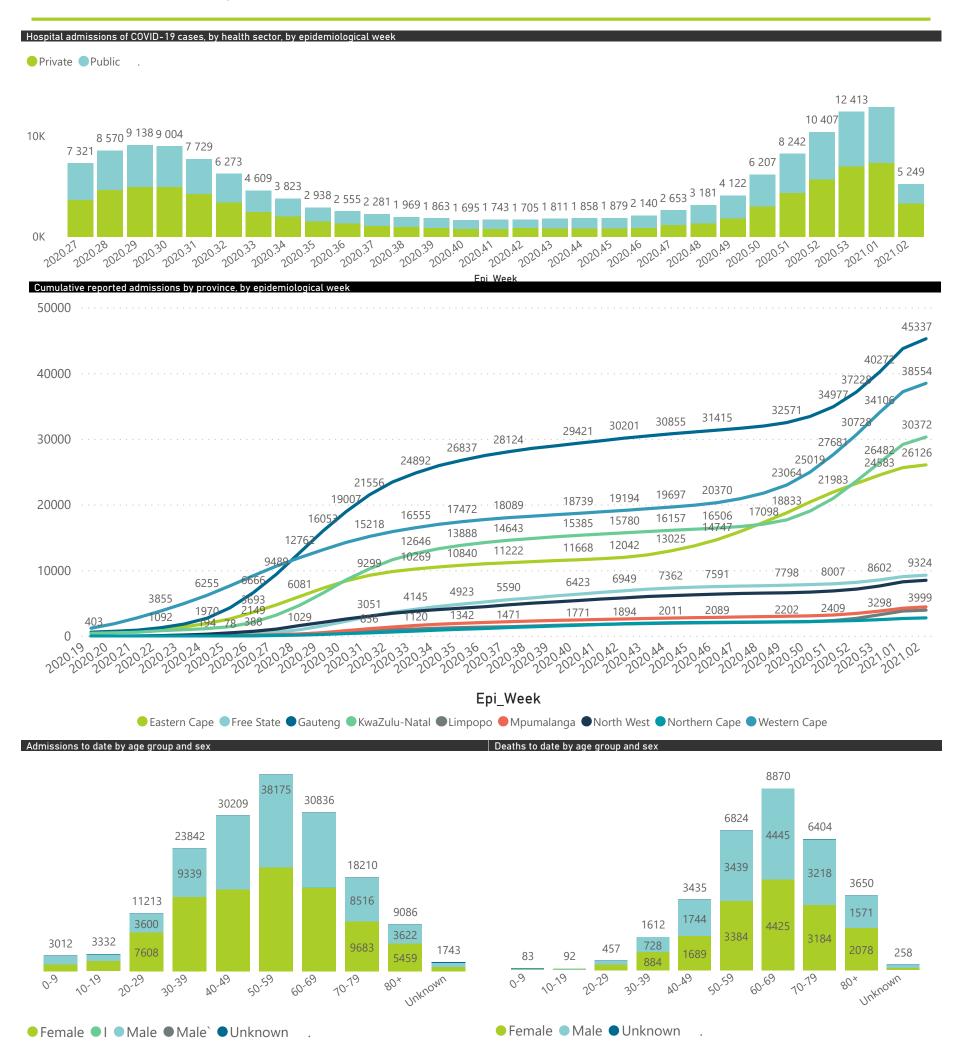

National

The number of reported admissions may change day-to-day as enrolled facilities back-capture historical data. There are some discharges and deaths that are in the process of being updated in Gauteng hospitals which will change the outcomes. The data below refer to admitted patients with laboratory-confirmed COVID-19.

NATIONAL INSTITUTE FOR COMMUNICABLE DISEASES

National

The number of reported admissions may change day-to-day as enrolled facilities back-capture historical data. The Western Cape government has been unable to provide daily data on patients who are on oxygen or ventilated.

The data below refer to admitted patients with laboratory-confirmed COVID-19.

NATIONAL INSTITUTE FOR COMMUNICABLE DISEASES

| Province      | Facilities<br>Reporting | Admissions<br>to Date | Died to<br>Date | Discharged<br>to date | Currently<br>Admitted | Currently<br>in ICU | Currently<br>Ventilated | Currently<br>Oxygenated | Admissions in<br>Previous Day |
|---------------|-------------------------|-----------------------|-----------------|-----------------------|-----------------------|---------------------|-------------------------|-------------------------|-------------------------------|
| Eastern Cape  | 102                     | 26128                 | 7538            | 16299                 | 1527                  | 133                 | 67                      | 790                     |                               |
| Private       | 18                      | 8319                  | 1999            | 5827                  | 483                   | 127                 | 45                      | 251                     |                               |
| Public        | 84                      | 17809                 | 5539            | 10472                 | 1044                  | 6                   | 22                      | 539                     |                               |
| Free State    | 55                      | 9326                  | 1770            | 6570                  | 570                   | 62                  | 50                      | 238                     |                               |
| Private       | 20                      | 4763                  | 752             | 3712                  | 280                   | 60                  | 39                      | 70                      |                               |
| Public        | 35                      | 4563                  | 1018            | 2858                  | 290                   | 2                   | 11                      | 168                     |                               |
| Gauteng       | 128                     | 45366                 | 6953            | 32883                 | 5106                  | 1011                | 382                     | 1444                    | 2                             |
| Private       | 90                      | 27436                 | 3770            | 20116                 | 3477                  | 929                 | 306                     | 807                     |                               |
| Public        | 38                      | 17930                 | 3183            | 12767                 | 1629                  | 82                  | 76                      | 637                     |                               |
| KwaZulu-Natal | 108                     | 30386                 | 5163            | 20337                 | 4126                  | 493                 | 161                     | 1690                    |                               |
| Private       | 45                      | 20968                 | 3244            | 14770                 | 2902                  | 454                 | 106                     | 1104                    |                               |
| Public        | 63                      | 9418                  | 1919            | 5567                  | 1224                  | 39                  | 55                      | 586                     |                               |
| Limpopo       | 48                      | 3999                  | 806             | 2701                  | 417                   | 25                  | 22                      | 99                      |                               |
| Private       | 7                       | 2538                  | 469             | 1762                  | 296                   | 23                  | 19                      | 34                      |                               |
| Public        | 41                      | 1461                  | 337             | 939                   | 121                   | 2                   | 3                       | 65                      |                               |
| Mpumalanga    | 38                      | 4498                  | 720             | 3202                  | 510                   | 74                  | 31                      | 213                     |                               |
| Private       | 9                       | 3130                  | 350             | 2462                  | 302                   | 69                  | 23                      | 112                     |                               |
| Public        | 29                      | 1368                  | 370             | 740                   | 208                   | 5                   | 8                       | 101                     |                               |
| North West    | 25                      | 8553                  | 814             | 6665                  | 758                   | 102                 | 48                      | 292                     |                               |
| Private       | 12                      | 4047                  | 420             | 3136                  | 418                   | 93                  | 40                      | 199                     |                               |
| Public        | 13                      | 4506                  | 394             | 3529                  | 340                   | 9                   | 8                       | 93                      |                               |
| Northern Cape | 24                      | 2819                  | 438             | 1978                  | 339                   | 26                  | 30                      | 147                     |                               |
| Private       | 8                       | 1585                  | 197             | 1272                  | 96                    | 13                  | 13                      | 15                      |                               |
| Public        | 16                      | 1234                  | 241             | 706                   | 243                   | 13                  | 17                      | 132                     |                               |
| Western Cape  | 100                     | 38583                 | 7483            | 27512                 | 3543                  | 387                 | 174                     | 332                     |                               |
| Private       | 41                      | 14928                 | 2281            | 11067                 | 1547                  | 294                 | 174                     | 332                     |                               |
| Public        | 59                      | 23655                 | 5202            | 16445                 | 1996                  | 93                  |                         |                         |                               |
| Total         | 628                     | 169658                | 31685           | 118147                | 16896                 | 2313                | 965                     | 5245                    |                               |

# NICD COVID-19 Surveillance in Selected Hospitals

National

The number of reported admissions may change day-to-day as enrolled facilities back-capture historical data. The Western Cape government has been unable to provide daily data on patients who are on oxygen or ventilated.

The data below refer to admitted patients with laboratory-confirmed COVID-19.

NATIONAL INSTITUTE FOR COMMUNICABLE DISEASES

Private

2062

■ General Ward ■ High Care ■ Intensive Care Unit

The number of reported admissions may change day-to-day as enrolled facilities back-capture historical data. There are some discharges and deaths that are in the process of being updated in Gauteng hospitals which will change the outcomes. The data below refer to admitted patients with laboratory-confirmed COVID-19.

The data below refer to admitted patients with laboratory-confirmed COVID-19.

NATIONAL INSTITUTE FOR COMMUNICABLE DISEASES

| Summary of reported COVID-19 admissions by province |                         |                       |                 |                       |                       |                     |                         |                         |                               |
|-----------------------------------------------------|-------------------------|-----------------------|-----------------|-----------------------|-----------------------|---------------------|-------------------------|-------------------------|-------------------------------|
| Province                                            | Facilities<br>Reporting | Admissions<br>to Date | Died to<br>Date | Discharged<br>to date | Currently<br>Admitted | Currently<br>in ICU | Currently<br>Ventilated | Currently<br>Oxygenated | Admissions in<br>Previous Day |
| Eastern Cape                                        | 18                      | 8319                  | 1999            | 5827                  | 483                   | 127                 | 45                      | 251                     | 27                            |
| Free State                                          | 20                      | 4763                  | 752             | 3712                  | 280                   | 60                  | 39                      | 70                      | 17                            |
| Gauteng                                             | 90                      | 27436                 | 3770            | 20116                 | 3477                  | 929                 | 306                     | 807                     | 161                           |
| KwaZulu-Natal                                       | 45                      | 20968                 | 3244            | 14770                 | 2902                  | 454                 | 106                     | 1104                    | 148                           |
| Limpopo                                             | 7                       | 2538                  | 469             | 1762                  | 296                   | 23                  | 19                      | 34                      | 11                            |
| Mpumalanga                                          | 9                       | 3130                  | 350             | 2462                  | 302                   | 69                  | 23                      | 112                     | 24                            |
| North West                                          | 12                      | 4047                  | 420             | 3136                  | 418                   | 93                  | 40                      | 199                     | 29                            |
| Northern Cape                                       | 8                       | 1585                  | 197             | 1272                  | 96                    | 13                  | 13                      | 15                      | 3                             |
| Western Cape                                        | 41                      | 14928                 | 2281            | 11067                 | 1547                  | 294                 | 174                     | 332                     | 83                            |
| Total                                               | 250                     | 87714                 | 13482           | 64124                 | 9801                  | 2062                | 765                     | 2924                    | 503                           |