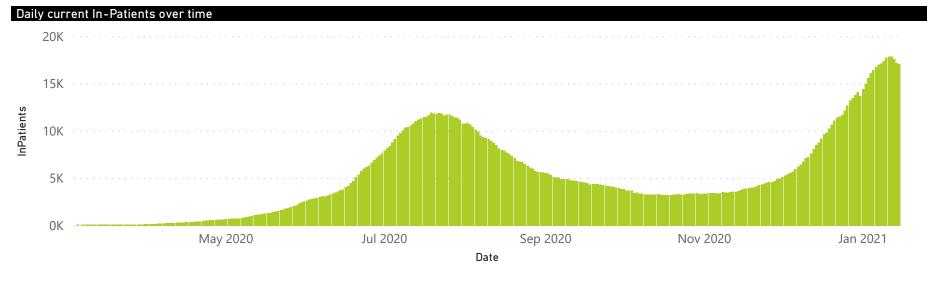

Hospital admissions by province

Hospital admissions by hospital group

Epi\_Week