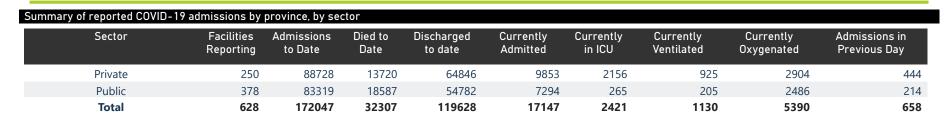

The data below refer to admitted patients with laboratory-confirmed COVID-19.

NATIONAL INSTITUTE FOR COMMUNICABLE DISEASES

| Summary of reported COVID-19 admissions by province |                         |                       |                 |                       |                       |                     |                         |                         |                               |
|-----------------------------------------------------|-------------------------|-----------------------|-----------------|-----------------------|-----------------------|---------------------|-------------------------|-------------------------|-------------------------------|
| Province                                            | Facilities<br>Reporting | Admissions<br>to Date | Died to<br>Date | Discharged<br>to date | Currently<br>Admitted | Currently<br>in ICU | Currently<br>Ventilated | Currently<br>Oxygenated | Admissions in<br>Previous Day |
| Eastern Cape                                        | 18                      | 8354                  | 2018            | 5860                  | 466                   | 131                 | 48                      | 252                     | 16                            |
| Free State                                          | 20                      | 4794                  | 758             | 3729                  | 288                   | 63                  | 45                      | 75                      | 11                            |
| Gauteng                                             | 90                      | 27759                 | 3832            | 20375                 | 3477                  | 966                 | 378                     | 814                     | 164                           |
| KwaZulu-Natal                                       | 45                      | 21202                 | 3322            | 14959                 | 2869                  | 461                 | 138                     | 1089                    | 124                           |
| Limpopo                                             | 7                       | 2663                  | 493             | 1805                  | 354                   | 32                  | 25                      | 48                      | 14                            |
| Mpumalanga                                          | 9                       | 3186                  | 356             | 2484                  | 330                   | 77                  | 39                      | 105                     | 19                            |
| North West                                          | 12                      | 4108                  | 426             | 3178                  | 431                   | 103                 | 45                      | 197                     | 28                            |
| Northern Cape                                       | 8                       | 1620                  | 203             | 1293                  | 104                   | 16                  | 18                      | 15                      | 5                             |
| Western Cape                                        | 41                      | 15042                 | 2312            | 11163                 | 1534                  | 307                 | 189                     | 309                     | 63                            |
| Total                                               | 250                     | 88728                 | 13720           | 64846                 | 9853                  | 2156                | 925                     | 2904                    | 444                           |

Summary of reported COVID-19 admissions by hospital group

| animal, or eported come in admissions by nospital group |                         |                       |                 |                       |                       |                          |                         |                         |                               |
|---------------------------------------------------------|-------------------------|-----------------------|-----------------|-----------------------|-----------------------|--------------------------|-------------------------|-------------------------|-------------------------------|
| Hospital_Group                                          | Facilities<br>Reporting | Admissions<br>to Date | Died to<br>Date | Discharged<br>to date | Currently<br>Admitted | Currently<br>in ICU<br>▼ | Currently<br>Ventilated | Currently<br>Oxygenated | Admissions in<br>Previous Day |
| Netcare                                                 | 57                      | 25373                 | 4468            | 17479                 | 3426                  | 870                      | 284                     | 38                      | 195                           |
| Life Healthcare                                         | 50                      | 20912                 | 3268            | 15621                 | 2023                  | 611                      | 168                     | 1256                    | 93                            |
| Mediclinic                                              | 48                      | 20801                 | 3254            | 15825                 | 1700                  | 345                      | 235                     | 126                     | 49                            |
| Lenmed                                                  | 10                      | 4905                  | 514             | 3782                  | 571                   | 108                      | 58                      | 238                     | 43                            |
| NHN                                                     | 69                      | 9918                  | 1277            | 7192                  | 1244                  | 107                      | 110                     | 823                     | 40                            |
| Melomed                                                 | 5                       | 3914                  | 580             | 2869                  | 460                   | 63                       | 36                      | 208                     | 10                            |
| Clinix                                                  | 6                       | 1304                  | 128             | 932                   | 217                   | 31                       | 21                      | 119                     | 2                             |
| JMH                                                     | 5                       | 1601                  | 231             | 1146                  | 212                   | 21                       | 13                      | 96                      | 12                            |
| Total                                                   | 250                     | 88728                 | 13720           | 64846                 | 9853                  | 2156                     | 925                     | 2904                    | 444                           |