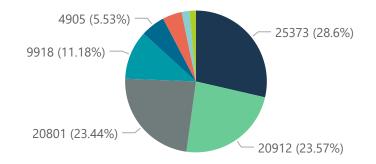

Summary of reported COVID-19 admissions by hospital group

| animal, or eported come in admissions by nospital group |                         |                       |                 |                       |                       |                          |                         |                         |                               |
|---------------------------------------------------------|-------------------------|-----------------------|-----------------|-----------------------|-----------------------|--------------------------|-------------------------|-------------------------|-------------------------------|
| Hospital_Group                                          | Facilities<br>Reporting | Admissions<br>to Date | Died to<br>Date | Discharged<br>to date | Currently<br>Admitted | Currently<br>in ICU<br>▼ | Currently<br>Ventilated | Currently<br>Oxygenated | Admissions in<br>Previous Day |
| Netcare                                                 | 57                      | 25373                 | 4468            | 17479                 | 3426                  | 870                      | 284                     | 38                      | 195                           |
| Life Healthcare                                         | 50                      | 20912                 | 3268            | 15621                 | 2023                  | 611                      | 168                     | 1256                    | 93                            |
| Mediclinic                                              | 48                      | 20801                 | 3254            | 15825                 | 1700                  | 345                      | 235                     | 126                     | 49                            |
| Lenmed                                                  | 10                      | 4905                  | 514             | 3782                  | 571                   | 108                      | 58                      | 238                     | 43                            |
| NHN                                                     | 69                      | 9918                  | 1277            | 7192                  | 1244                  | 107                      | 110                     | 823                     | 40                            |
| Melomed                                                 | 5                       | 3914                  | 580             | 2869                  | 460                   | 63                       | 36                      | 208                     | 10                            |
| Clinix                                                  | 6                       | 1304                  | 128             | 932                   | 217                   | 31                       | 21                      | 119                     | 2                             |
| JMH                                                     | 5                       | 1601                  | 231             | 1146                  | 212                   | 21                       | 13                      | 96                      | 12                            |
| Total                                                   | 250                     | 88728                 | 13720           | 64846                 | 9853                  | 2156                     | 925                     | 2904                    | 444                           |