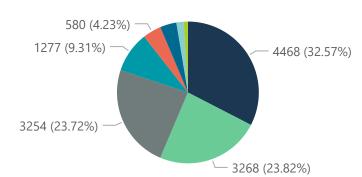

Summary of reported COVID-19 admissions by hospital group

| animal, or eported come in admissions by nospital group |                         |                       |                 |                       |                       |                          |                         |                         |                               |
|---------------------------------------------------------|-------------------------|-----------------------|-----------------|-----------------------|-----------------------|--------------------------|-------------------------|-------------------------|-------------------------------|
| Hospital_Group                                          | Facilities<br>Reporting | Admissions<br>to Date | Died to<br>Date | Discharged<br>to date | Currently<br>Admitted | Currently<br>in ICU<br>▼ | Currently<br>Ventilated | Currently<br>Oxygenated | Admissions in<br>Previous Day |
| Netcare                                                 | 57                      | 25373                 | 4468            | 17479                 | 3426                  | 870                      | 284                     | 38                      | 195                           |
| Life Healthcare                                         | 50                      | 20912                 | 3268            | 15621                 | 2023                  | 611                      | 168                     | 1256                    | 93                            |
| Mediclinic                                              | 48                      | 20801                 | 3254            | 15825                 | 1700                  | 345                      | 235                     | 126                     | 49                            |
| Lenmed                                                  | 10                      | 4905                  | 514             | 3782                  | 571                   | 108                      | 58                      | 238                     | 43                            |
| NHN                                                     | 69                      | 9918                  | 1277            | 7192                  | 1244                  | 107                      | 110                     | 823                     | 40                            |
| Melomed                                                 | 5                       | 3914                  | 580             | 2869                  | 460                   | 63                       | 36                      | 208                     | 10                            |
| Clinix                                                  | 6                       | 1304                  | 128             | 932                   | 217                   | 31                       | 21                      | 119                     | 2                             |
| JMH                                                     | 5                       | 1601                  | 231             | 1146                  | 212                   | 21                       | 13                      | 96                      | 12                            |
| Total                                                   | 250                     | 88728                 | 13720           | 64846                 | 9853                  | 2156                     | 925                     | 2904                    | 444                           |