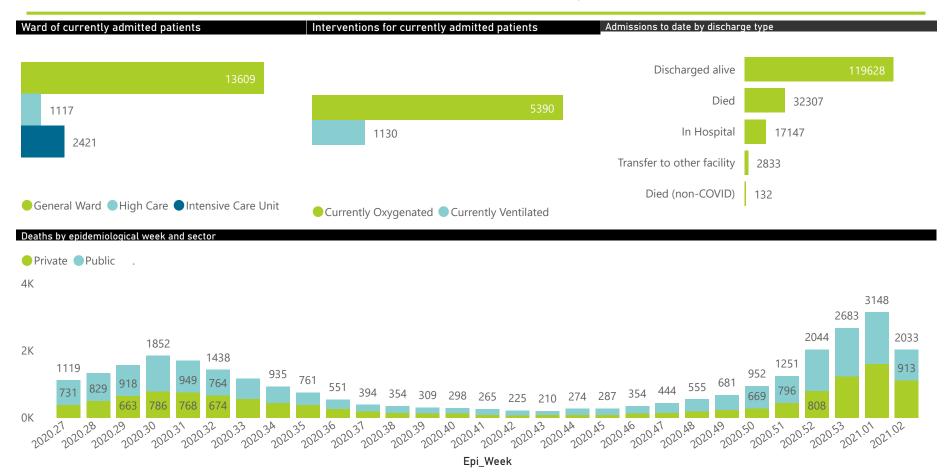

The data below refer to admitted patients with laboratory-confirmed COVID-19.

NATIONAL INSTITUTE FOR COMMUNICABLE DISEASES

| Province      | Facilities<br>Reporting | Admissions<br>to Date | Died to<br>Date | Discharged<br>to date | Currently<br>Admitted | Currently<br>in ICU | Currently<br>Ventilated | Currently<br>Oxygenated | Admissions in<br>Previous Day |
|---------------|-------------------------|-----------------------|-----------------|-----------------------|-----------------------|---------------------|-------------------------|-------------------------|-------------------------------|
| Eastern Cape  | 102                     | 26418                 | 7644            | 16474                 | 1533                  | 150                 | 80                      | 820                     | 68                            |
| Private       | 18                      | 8354                  | 2018            | 5860                  | 466                   | 131                 | 48                      | 252                     | 16                            |
| Public        | 84                      | 18064                 | 5626            | 10614                 | 1067                  | 19                  | 32                      | 568                     | 52                            |
| Free State    | 55                      | 9431                  | 1784            | 6610                  | 615                   | 65                  | 55                      | 274                     | 31                            |
| Private       | 20                      | 4794                  | 758             | 3729                  | 288                   | 63                  | 45                      | 75                      | 11                            |
| Public        | 35                      | 4637                  | 1026            | 2881                  | 327                   | 2                   | 10                      | 199                     | 20                            |
| Gauteng       | 128                     | 45924                 | 7067            | 33260                 | 5162                  | 1048                | 450                     | 1488                    | 226                           |
| Private       | 90                      | 27759                 | 3832            | 20375                 | 3477                  | 966                 | 378                     | 814                     | 164                           |
| Public        | 38                      | 18165                 | 3235            | 12885                 | 1685                  | 82                  | 72                      | 674                     | 62                            |
| KwaZulu-Natal | 108                     | 30825                 | 5288            | 20652                 | 4119                  | 500                 | 189                     | 1726                    | 171                           |
| Private       | 45                      | 21202                 | 3322            | 14959                 | 2869                  | 461                 | 138                     | 1089                    | 124                           |
| Public        | 63                      | 9623                  | 1966            | 5693                  | 1250                  | 39                  | 51                      | 637                     | 47                            |
| Limpopo       | 48                      | 4170                  | 840             | 2763                  | 491                   | 34                  | 29                      | 125                     | 18                            |
| Private       | 7                       | 2663                  | 493             | 1805                  | 354                   | 32                  | 25                      | 48                      | 14                            |
| Public        | 41                      | 1507                  | 347             | 958                   | 137                   | 2                   | 4                       | 77                      | 4                             |
| Mpumalanga    | 38                      | 4745                  | 805             | 3310                  | 559                   | 81                  | 50                      | 218                     | 27                            |
| Private       | 9                       | 3186                  | 356             | 2484                  | 330                   | 77                  | 39                      | 105                     | 19                            |
| Public        | 29                      | 1559                  | 449             | 826                   | 229                   | 4                   | 11                      | 113                     | 8                             |
| North West    | 25                      | 8703                  | 837             | 6773                  | 775                   | 111                 | 53                      | 281                     | 42                            |
| Private       | 12                      | 4108                  | 426             | 3178                  | 431                   | 103                 | 45                      | 197                     | 28                            |
| Public        | 13                      | 4595                  | 411             | 3595                  | 344                   | 8                   | 8                       | 84                      | 14                            |
| Northern Cape | 24                      | 2865                  | 447             | 2003                  | 350                   | 29                  | 35                      | 149                     | 12                            |
| Private       | 8                       | 1620                  | 203             | 1293                  | 104                   | 16                  | 18                      | 15                      | 5                             |
| Public        | 16                      | 1245                  | 244             | 710                   | 246                   | 13                  | 17                      | 134                     | 7                             |
| Western Cape  | 100                     | 38966                 | 7595            | 27783                 | 3543                  | 403                 | 189                     | 309                     | 63                            |
| Private       | 41                      | 15042                 | 2312            | 11163                 | 1534                  | 307                 | 189                     | 309                     | 63                            |
| Public        | 59                      | 23924                 | 5283            | 16620                 | 2009                  | 96                  |                         |                         | 0                             |
| Total         | 628                     | 172047                | 32307           | 119628                | 17147                 | 2421                | 1130                    | 5390                    | 658                           |