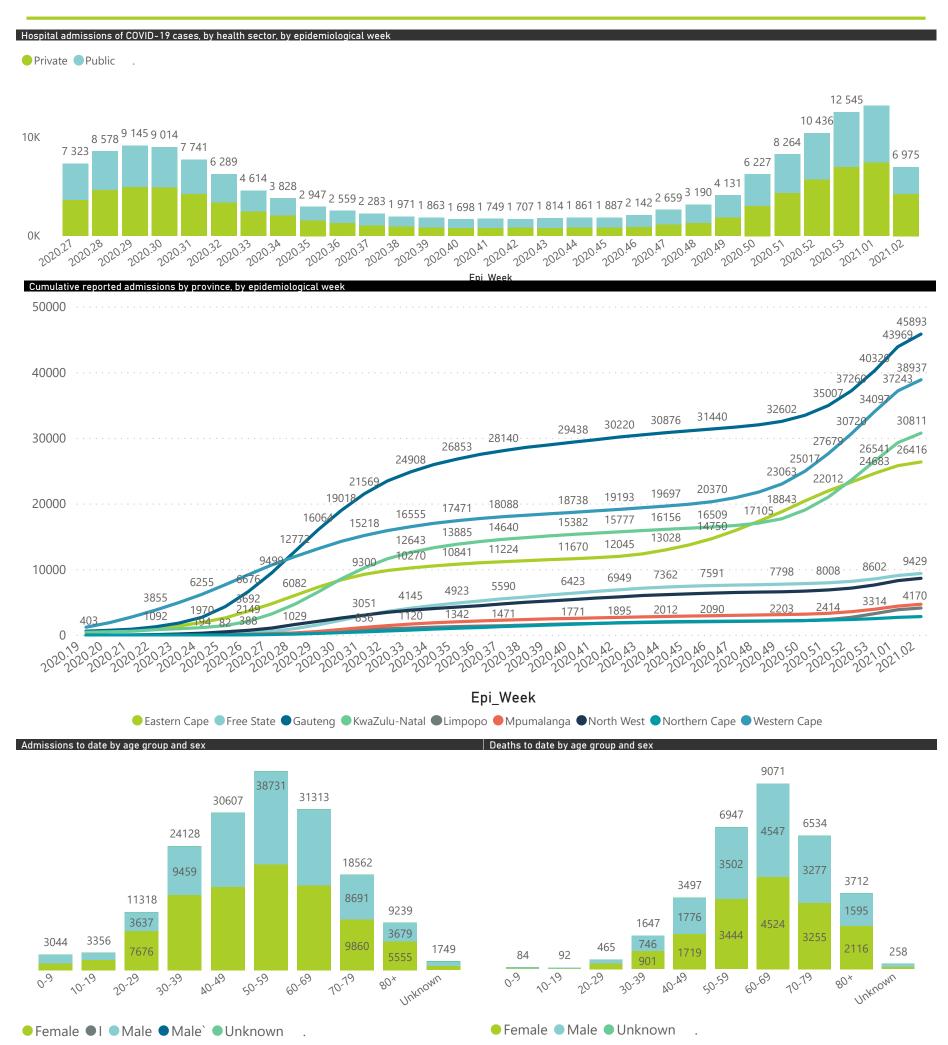

National

The number of reported admissions may change day-to-day as enrolled facilities back-capture historical data. There are some discharges and deaths that are in the process of being updated in Gauteng hospitals which will change the outcomes. The data below refer to admitted patients with laboratory-confirmed COVID-19.

National

The number of reported admissions may change day-to-day as enrolled facilities back-capture historical data. The Western Cape government has been unable to provide daily data on patients who are on oxygen or ventilated.

The data below refer to admitted patients with laboratory-confirmed COVID-19.

NATIONAL INSTITUTE FOR COMMUNICABLE DISEASES

| Province      | Facilities<br>Reporting | Admissions<br>to Date | Died to<br>Date | Discharged<br>to date | Currently<br>Admitted | Currently<br>in ICU | Currently<br>Ventilated | Currently<br>Oxygenated | Admissions in<br>Previous Day |
|---------------|-------------------------|-----------------------|-----------------|-----------------------|-----------------------|---------------------|-------------------------|-------------------------|-------------------------------|
| Eastern Cape  | 102                     | 26418                 | 7644            | 16474                 | 1533                  | 150                 | 80                      | 820                     | 68                            |
| Private       | 18                      | 8354                  | 2018            | 5860                  | 466                   | 131                 | 48                      | 252                     | 16                            |
| Public        | 84                      | 18064                 | 5626            | 10614                 | 1067                  | 19                  | 32                      | 568                     | 52                            |
| Free State    | 55                      | 9431                  | 1784            | 6610                  | 615                   | 65                  | 55                      | 274                     | 31                            |
| Private       | 20                      | 4794                  | 758             | 3729                  | 288                   | 63                  | 45                      | 75                      | 11                            |
| Public        | 35                      | 4637                  | 1026            | 2881                  | 327                   | 2                   | 10                      | 199                     | 20                            |
| Gauteng       | 128                     | 45924                 | 7067            | 33260                 | 5162                  | 1048                | 450                     | 1488                    | 226                           |
| Private       | 90                      | 27759                 | 3832            | 20375                 | 3477                  | 966                 | 378                     | 814                     | 164                           |
| Public        | 38                      | 18165                 | 3235            | 12885                 | 1685                  | 82                  | 72                      | 674                     | 62                            |
| KwaZulu-Natal | 108                     | 30825                 | 5288            | 20652                 | 4119                  | 500                 | 189                     | 1726                    | 171                           |
| Private       | 45                      | 21202                 | 3322            | 14959                 | 2869                  | 461                 | 138                     | 1089                    | 124                           |
| Public        | 63                      | 9623                  | 1966            | 5693                  | 1250                  | 39                  | 51                      | 637                     | 47                            |
| Limpopo       | 48                      | 4170                  | 840             | 2763                  | 491                   | 34                  | 29                      | 125                     | 18                            |
| Private       | 7                       | 2663                  | 493             | 1805                  | 354                   | 32                  | 25                      | 48                      | 14                            |
| Public        | 41                      | 1507                  | 347             | 958                   | 137                   | 2                   | 4                       | 77                      | 4                             |
| Mpumalanga    | 38                      | 4745                  | 805             | 3310                  | 559                   | 81                  | 50                      | 218                     | 27                            |
| Private       | 9                       | 3186                  | 356             | 2484                  | 330                   | 77                  | 39                      | 105                     | 19                            |
| Public        | 29                      | 1559                  | 449             | 826                   | 229                   | 4                   | 11                      | 113                     | 8                             |
| North West    | 25                      | 8703                  | 837             | 6773                  | 775                   | 111                 | 53                      | 281                     | 42                            |
| Private       | 12                      | 4108                  | 426             | 3178                  | 431                   | 103                 | 45                      | 197                     | 28                            |
| Public        | 13                      | 4595                  | 411             | 3595                  | 344                   | 8                   | 8                       | 84                      | 14                            |
| Northern Cape | 24                      | 2865                  | 447             | 2003                  | 350                   | 29                  | 35                      | 149                     | 12                            |
| Private       | 8                       | 1620                  | 203             | 1293                  | 104                   | 16                  | 18                      | 15                      | 5                             |
| Public        | 16                      | 1245                  | 244             | 710                   | 246                   | 13                  | 17                      | 134                     | 7                             |
| Western Cape  | 100                     | 38966                 | 7595            | 27783                 | 3543                  | 403                 | 189                     | 309                     | 63                            |
| Private       | 41                      | 15042                 | 2312            | 11163                 | 1534                  | 307                 | 189                     | 309                     | 63                            |
| Public        | 59                      | 23924                 | 5283            | 16620                 | 2009                  | 96                  |                         |                         | 0                             |
| Total         | 628                     | 172047                | 32307           | 119628                | 17147                 | 2421                | 1130                    | 5390                    | 658                           |