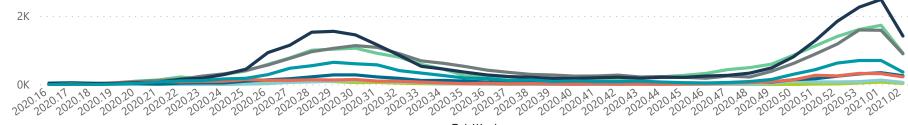

Hospital admissions by province

Hospital admissions by hospital group

Epi\_Week

#### Admissions by hospital group Deaths by hospital gro