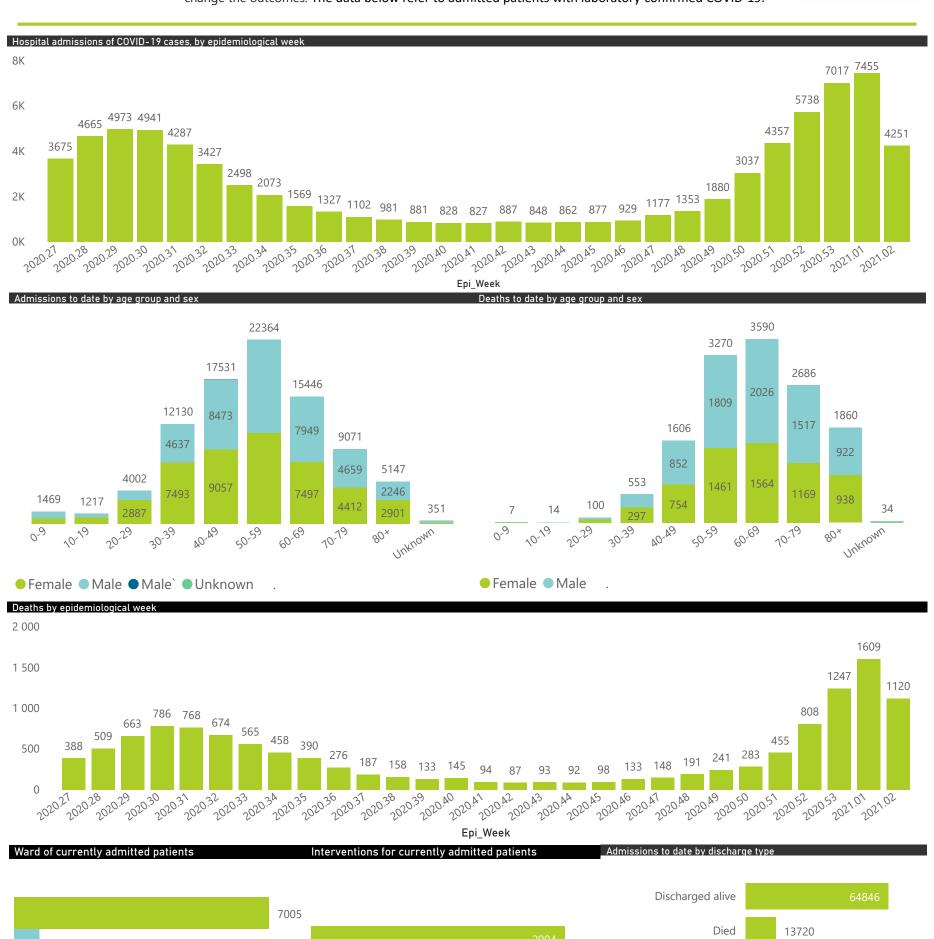

National

The number of reported admissions may change day-to-day as enrolled facilities back-capture historical data. There are some discharges and deaths that are in the process of being updated in Gauteng hospitals which will change the outcomes. The data below refer to admitted patients with laboratory-confirmed COVID-19.

National

The number of reported admissions may change day-to-day as enrolled facilities back-capture historical data. The Western Cape government has been unable to provide daily data on patients who are on oxygen or ventilated.

The data below refer to admitted patients with laboratory-confirmed COVID-19.

NATIONAL INSTITUTE FOR COMMUNICABLE DISEASES

| Province      | Facilities<br>Reporting | Admissions<br>to Date | Died to<br>Date | Discharged<br>to date | Currently<br>Admitted | Currently<br>in ICU | Currently<br>Ventilated | Currently<br>Oxygenated | Admissions in<br>Previous Day |
|---------------|-------------------------|-----------------------|-----------------|-----------------------|-----------------------|---------------------|-------------------------|-------------------------|-------------------------------|
| Eastern Cape  | 102                     | 26418                 | 7644            | 16474                 | 1533                  | 150                 | 80                      | 820                     | 68                            |
| Private       | 18                      | 8354                  | 2018            | 5860                  | 466                   | 131                 | 48                      | 252                     | 16                            |
| Public        | 84                      | 18064                 | 5626            | 10614                 | 1067                  | 19                  | 32                      | 568                     | 52                            |
| Free State    | 55                      | 9431                  | 1784            | 6610                  | 615                   | 65                  | 55                      | 274                     | 31                            |
| Private       | 20                      | 4794                  | 758             | 3729                  | 288                   | 63                  | 45                      | 75                      | 11                            |
| Public        | 35                      | 4637                  | 1026            | 2881                  | 327                   | 2                   | 10                      | 199                     | 20                            |
| Gauteng       | 128                     | 45924                 | 7067            | 33260                 | 5162                  | 1048                | 450                     | 1488                    | 226                           |
| Private       | 90                      | 27759                 | 3832            | 20375                 | 3477                  | 966                 | 378                     | 814                     | 164                           |
| Public        | 38                      | 18165                 | 3235            | 12885                 | 1685                  | 82                  | 72                      | 674                     | 62                            |
| KwaZulu-Natal | 108                     | 30825                 | 5288            | 20652                 | 4119                  | 500                 | 189                     | 1726                    | 171                           |
| Private       | 45                      | 21202                 | 3322            | 14959                 | 2869                  | 461                 | 138                     | 1089                    | 124                           |
| Public        | 63                      | 9623                  | 1966            | 5693                  | 1250                  | 39                  | 51                      | 637                     | 47                            |
| Limpopo       | 48                      | 4170                  | 840             | 2763                  | 491                   | 34                  | 29                      | 125                     | 18                            |
| Private       | 7                       | 2663                  | 493             | 1805                  | 354                   | 32                  | 25                      | 48                      | 14                            |
| Public        | 41                      | 1507                  | 347             | 958                   | 137                   | 2                   | 4                       | 77                      | 4                             |
| Mpumalanga    | 38                      | 4745                  | 805             | 3310                  | 559                   | 81                  | 50                      | 218                     | 27                            |
| Private       | 9                       | 3186                  | 356             | 2484                  | 330                   | 77                  | 39                      | 105                     | 19                            |
| Public        | 29                      | 1559                  | 449             | 826                   | 229                   | 4                   | 11                      | 113                     | 8                             |
| North West    | 25                      | 8703                  | 837             | 6773                  | 775                   | 111                 | 53                      | 281                     | 42                            |
| Private       | 12                      | 4108                  | 426             | 3178                  | 431                   | 103                 | 45                      | 197                     | 28                            |
| Public        | 13                      | 4595                  | 411             | 3595                  | 344                   | 8                   | 8                       | 84                      | 14                            |
| Northern Cape | 24                      | 2865                  | 447             | 2003                  | 350                   | 29                  | 35                      | 149                     | 12                            |
| Private       | 8                       | 1620                  | 203             | 1293                  | 104                   | 16                  | 18                      | 15                      | 5                             |
| Public        | 16                      | 1245                  | 244             | 710                   | 246                   | 13                  | 17                      | 134                     | 7                             |
| Western Cape  | 100                     | 38966                 | 7595            | 27783                 | 3543                  | 403                 | 189                     | 309                     | 63                            |
| Private       | 41                      | 15042                 | 2312            | 11163                 | 1534                  | 307                 | 189                     | 309                     | 63                            |
| Public        | 59                      | 23924                 | 5283            | 16620                 | 2009                  | 96                  |                         |                         | 0                             |
| Total         | 628                     | 172047                | 32307           | 119628                | 17147                 | 2421                | 1130                    | 5390                    | 658                           |

# NICD COVID-19 Surveillance in Selected Hospitals

National

The number of reported admissions may change day-to-day as enrolled facilities back-capture historical data. The Western Cape government has been unable to provide daily data on patients who are on oxygen or ventilated.

The data below refer to admitted patients with laboratory-confirmed COVID-19.

NATIONAL INSTITUTE FOR COMMUNICABLE DISEASES

Private

The number of reported admissions may change day-to-day as enrolled facilities back-capture historical data. There are some discharges and deaths that are in the process of being updated in Gauteng hospitals which will change the outcomes. The data below refer to admitted patients with laboratory-confirmed COVID-19.