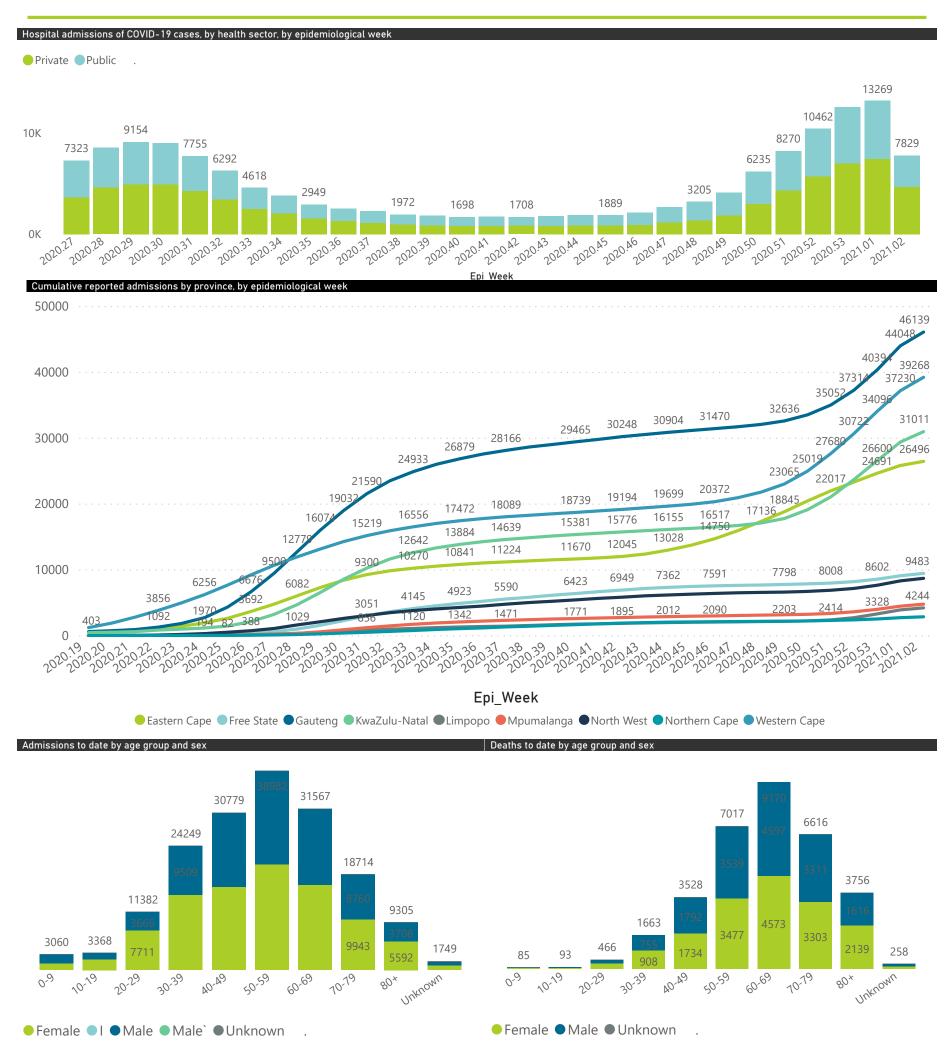

National

The number of reported admissions may change day-to-day as enrolled facilities back-capture historical data. There are some discharges and deaths that are in the process of being updated in Gauteng hospitals which will change the outcomes. The data below refer to admitted patients with laboratory-confirmed COVID-19.

NATIONAL INSTITUTE FOR COMMUNICABLE DISEASES

National

The number of reported admissions may change day-to-day as enrolled facilities back-capture historical data. The Western Cape government has been unable to provide daily data on patients who are on oxygen or ventilated.

# NICD COVID-19 Surveillance in Selected Hospitals

National

The number of reported admissions may change day-to-day as enrolled facilities back-capture historical data. The Western Cape government has been unable to provide daily data on patients who are on oxygen or ventilated.