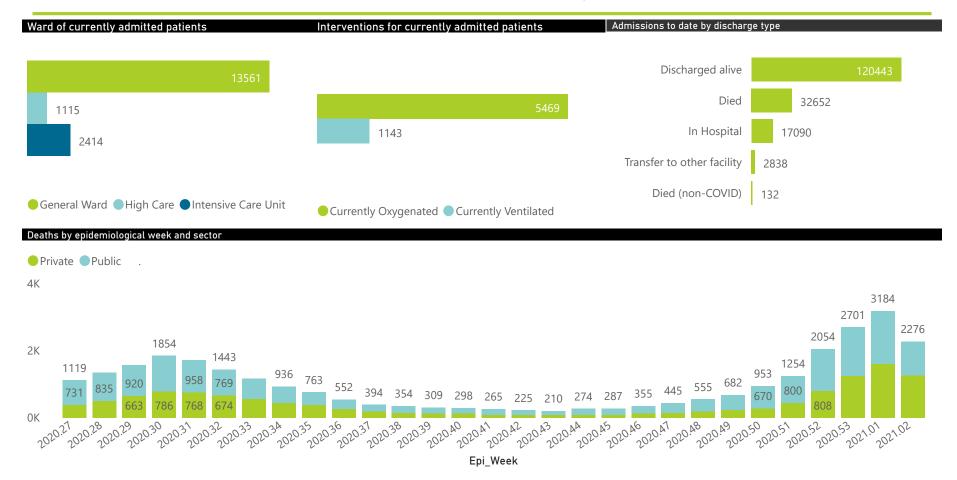

National

The number of reported admissions may change day-to-day as enrolled facilities back-capture historical data. There are some discharges and deaths that are in the process of being updated in Gauteng hospitals which will change the outcomes. The data below refer to admitted patients with laboratory-confirmed COVID-19.

NATIONAL INSTITUTE FOR COMMUNICABLE DISEASES

National

The number of reported admissions may change day-to-day as enrolled facilities back-capture historical data. The Western Cape government has been unable to provide daily data on patients who are on oxygen or ventilated.