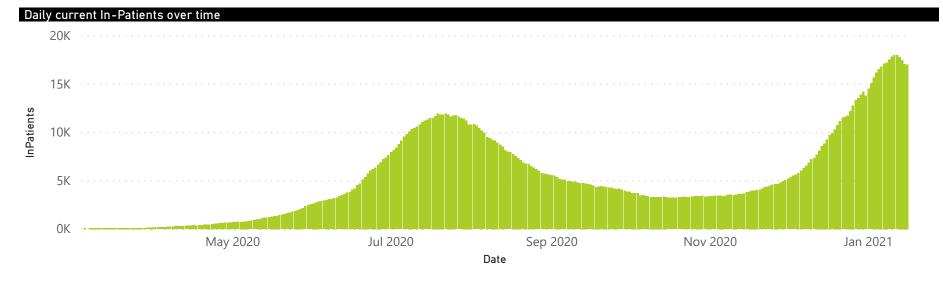

National

The number of reported admissions may change day-to-day as enrolled facilities back-capture historical data. There are some discharges and deaths that are in the process of being updated in Gauteng hospitals which will change the outcomes. The data below refer to admitted patients with laboratory-confirmed COVID-19.

NATIONAL INSTITUTE FOR COMMUNICABLE DISEASES

National

The number of reported admissions may change day-to-day as enrolled facilities back-capture historical data. The Western Cape government has been unable to provide daily data on patients who are on oxygen or ventilated.

# NICD COVID-19 Surveillance in Selected Hospitals

National

The number of reported admissions may change day-to-day as enrolled facilities back-capture historical data. The Western Cape government has been unable to provide daily data on patients who are on oxygen or ventilated.

Private

■ General Ward ■ High Care ■ Intensive Care Unit

The number of reported admissions may change day-to-day as enrolled facilities back-capture historical data. There are some discharges and deaths that are in the process of being updated in Gauteng hospitals which will change the outcomes. The data below refer to admitted patients with laboratory-confirmed COVID-19.

Currently OxygenatedCurrently Ventilated

Died (non-COVID)

Private

Hospital admissions by province

Admissions by hospital group

The number of reported admissions may change day-to-day as enrolled facilities back-capture historical data. The Western Cape government has been unable to provide daily data on patients who are on oxygen or ventilated.

The data below refer to admitted patients with laboratory-confirmed COVID-19.

NATIONAL INSTITUTE FOR COMMUNICABLE DISEASES

Division of the National Health Laboratory Service

| Summary of reported COVID-19 admissions by province |                         |                       |                 |                       |                       |                     |                         |                         |                            |
|-----------------------------------------------------|-------------------------|-----------------------|-----------------|-----------------------|-----------------------|---------------------|-------------------------|-------------------------|----------------------------|
| Province                                            | Facilities<br>Reporting | Admissions<br>to Date | Died to<br>Date | Discharged<br>to date | Currently<br>Admitted | Currently<br>in ICU | Currently<br>Ventilated | Currently<br>Oxygenated | Admissions in Previous Day |
| Eastern Cape                                        | 18                      | 8391                  | 2031            | 5888                  | 462                   | 135                 | 58                      | 238                     | 18                         |
| Free State                                          | 20                      | 4818                  | 760             | 3742                  | 297                   | 65                  | 52                      | 79                      | 3                          |
| Gauteng                                             | 90                      | 27891                 | 3869            | 20510                 | 3437                  | 961                 | 380                     | 787                     | 58                         |
| KwaZulu-Natal                                       | 45                      | 21302                 | 3358            | 15069                 | 2821                  | 455                 | 140                     | 1089                    | 50                         |
| Limpopo                                             | 7                       | 2705                  | 502             | 1826                  | 366                   | 32                  | 27                      | 58                      | 2                          |
| Mpumalanga                                          | 9                       | 3205                  | 366             | 2505                  | 318                   | 78                  | 40                      | 105                     | 7                          |
| North West                                          | 12                      | 4139                  | 441             | 3236                  | 387                   | 97                  | 42                      | 173                     | 7                          |
| Northern Cape                                       | 8                       | 1634                  | 208             | 1308                  | 98                    | 18                  | 18                      | 13                      | 6                          |
| Total                                               | 250                     | 89220                 | 13870           | 65317                 | 9720                  | 2152                | 947                     | 2866                    | 183 <sup>∨</sup>           |