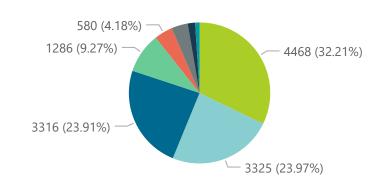

The data below refer to admitted patients with laboratory-confirmed COVID-19.

| summary of reported COVID-19 admissions by province, by sector |                         |                       |                 |                       |                       |                     |                         |                         |                               |
|----------------------------------------------------------------|-------------------------|-----------------------|-----------------|-----------------------|-----------------------|---------------------|-------------------------|-------------------------|-------------------------------|
| Sector                                                         | Facilities<br>Reporting | Admissions<br>to Date | Died to<br>Date | Discharged<br>to date | Currently<br>Admitted | Currently<br>in ICU | Currently<br>Ventilated | Currently<br>Oxygenated | Admissions in<br>Previous Day |
| Private                                                        | 250                     | 89220                 | 13870           | 65317                 | 9720                  | 2152                | 947                     | 2866                    | 183                           |
| Public                                                         | 378                     | 83935                 | 18782           | 55126                 | 7370                  | 262                 | 196                     | 2603                    | 90                            |
| Total                                                          | 628                     | 173155                | 32652           | 120443                | 17090                 | 2414                | 1143                    | 5469                    | 273                           |