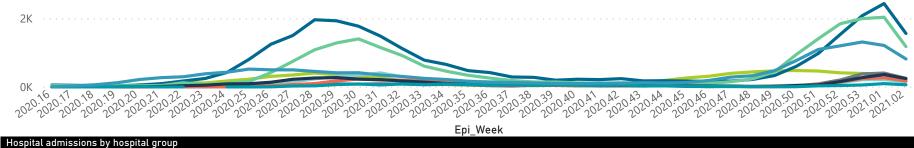

Currently OxygenatedCurrently Ventilated

Died (non-COVID)

Private

Hospital admissions by province

Admissions by hospital group

The number of reported admissions may change day-to-day as enrolled facilities back-capture historical data. The Western Cape government has been unable to provide daily data on patients who are on oxygen or ventilated.