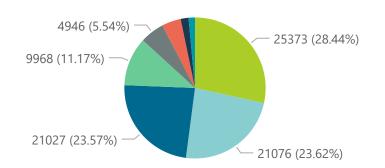

The data below refer to admitted patients with laboratory-confirmed COVID-19.

NATIONAL INSTITUTE FOR COMMUNICABLE DISEASES

Division of the National Health Laboratory Service

| Summary of reported COVID-19 admissions by province |                         |                       |                 |                       |                       |                     |                         |                         |                            |
|-----------------------------------------------------|-------------------------|-----------------------|-----------------|-----------------------|-----------------------|---------------------|-------------------------|-------------------------|----------------------------|
| Province                                            | Facilities<br>Reporting | Admissions<br>to Date | Died to<br>Date | Discharged<br>to date | Currently<br>Admitted | Currently<br>in ICU | Currently<br>Ventilated | Currently<br>Oxygenated | Admissions in Previous Day |
| Eastern Cape                                        | 18                      | 8391                  | 2031            | 5888                  | 462                   | 135                 | 58                      | 238                     | 18                         |
| Free State                                          | 20                      | 4818                  | 760             | 3742                  | 297                   | 65                  | 52                      | 79                      | 3                          |
| Gauteng                                             | 90                      | 27891                 | 3869            | 20510                 | 3437                  | 961                 | 380                     | 787                     | 58                         |
| KwaZulu-Natal                                       | 45                      | 21302                 | 3358            | 15069                 | 2821                  | 455                 | 140                     | 1089                    | 50                         |
| Limpopo                                             | 7                       | 2705                  | 502             | 1826                  | 366                   | 32                  | 27                      | 58                      | 2                          |
| Mpumalanga                                          | 9                       | 3205                  | 366             | 2505                  | 318                   | 78                  | 40                      | 105                     | 7                          |
| North West                                          | 12                      | 4139                  | 441             | 3236                  | 387                   | 97                  | 42                      | 173                     | 7                          |
| Northern Cape                                       | 8                       | 1634                  | 208             | 1308                  | 98                    | 18                  | 18                      | 13                      | 6                          |
| Total                                               | 250                     | 89220                 | 13870           | 65317                 | 9720                  | 2152                | 947                     | 2866                    | 183 <sup>∨</sup>           |