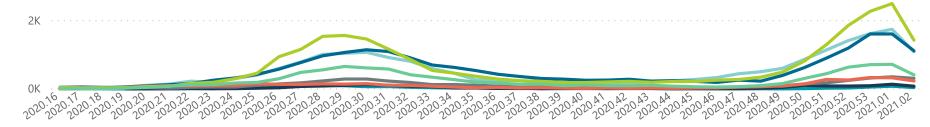

Summary of reported COVID-19 admissions by hospital group Currently Oxygenated Hospital\_Group **Facilities** Admissions Died to Discharged Admissions in Currently Currently Currently Reporting in ICU Ventilated to Date Date to date Admitted Previous Day Netcare Life Healthcare Mediclinic Lenmed NHN Melomed Clinix Total 