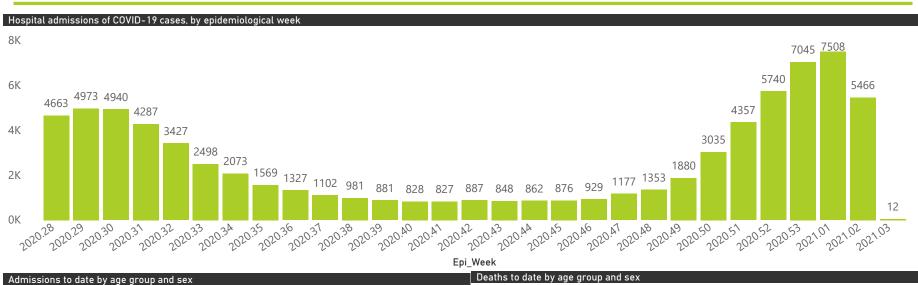

### NICD COVID-19 Surveillance in Selected Hospitals

National

The number of reported admissions may change day-to-day as enrolled facilities back-capture historical data. There are some discharges and deaths that are in the process of being updated in Gauteng hospitals which will change the outcomes. The data below refer to admitted patients with laboratory-confirmed COVID-19.