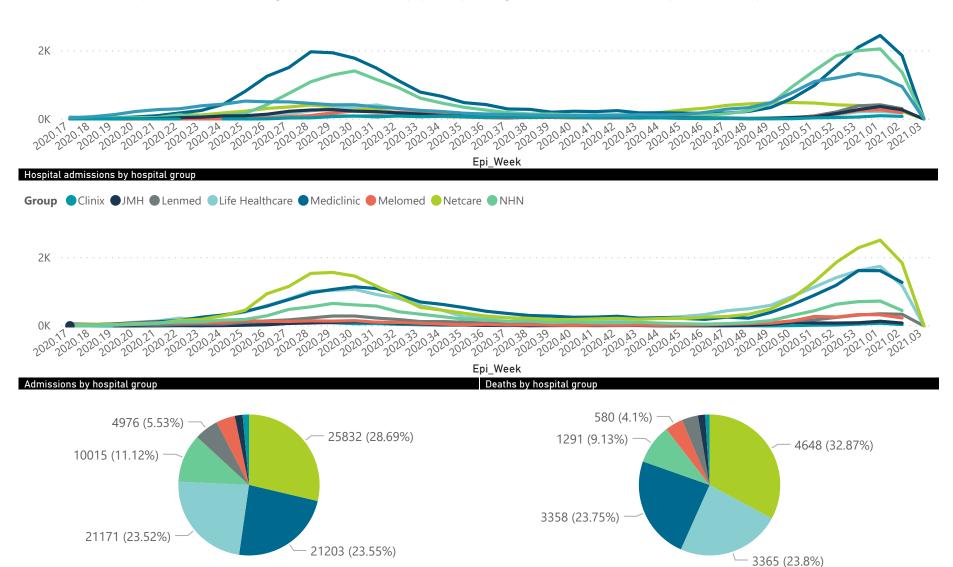

#### Summary of reported COVID-19 admissions by hospital group

| Hospital_Group  | Facilities<br>Reporting | Admissions<br>to Date | Died to<br>Date | Discharged<br>to date | Currently<br>Admitted | Currently<br>in ICU | Currently<br>Ventilated | Currently<br>Oxygenated | Admissions in<br>Previous Day |
|-----------------|-------------------------|-----------------------|-----------------|-----------------------|-----------------------|---------------------|-------------------------|-------------------------|-------------------------------|
| Netcare         | 57                      | 25832                 | 4648            | 17919                 | 3265                  | 861                 | 338                     | 56                      | 128                           |
| Life Healthcare | 50                      | 21171                 | 3365            | 15949                 | 1857                  | 571                 | 179                     | 1136                    | 37                            |
| Mediclinic      | 48                      | 21203                 | 3358            | 16122                 | 1701                  | 363                 | 263                     | 107                     | 32                            |
| Lenmed          | 10                      | 4976                  | 525             | 3845                  | 568                   | 111                 | 61                      | 229                     | 30                            |
| NHN             | 69                      | 10015                 | 1291            | 7250                  | 1265                  | 106                 | 107                     | 839                     | 15                            |
| Melomed         | 5                       | 3914                  | 580             | 2869                  | 460                   | 63                  | 36                      | 208                     | 0                             |
| Clinix          | 6                       | 1304                  | 140             | 957                   | 180                   | 25                  | 15                      | 100                     | 0                             |
| Total           | 250                     | 90030                 | 14141           | 66062                 | 9514                  | 2122                | 1013                    | 2782                    | 245                           |
|                 |                         |                       |                 |                       |                       |                     |                         |                         | >                             |