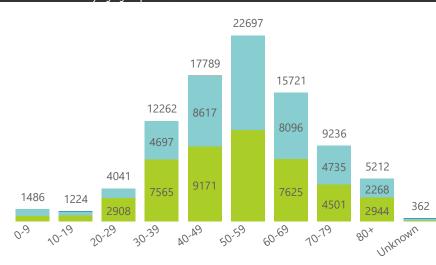

### NICD COVID-19 Surveillance in Selected Hospitals

National

The number of reported admissions may change day-to-day as enrolled facilities back-capture historical data. There are some discharges and deaths that are in the process of being updated in Gauteng hospitals which will change the outcomes. The data below refer to admitted patients with laboratory-confirmed COVID-19.