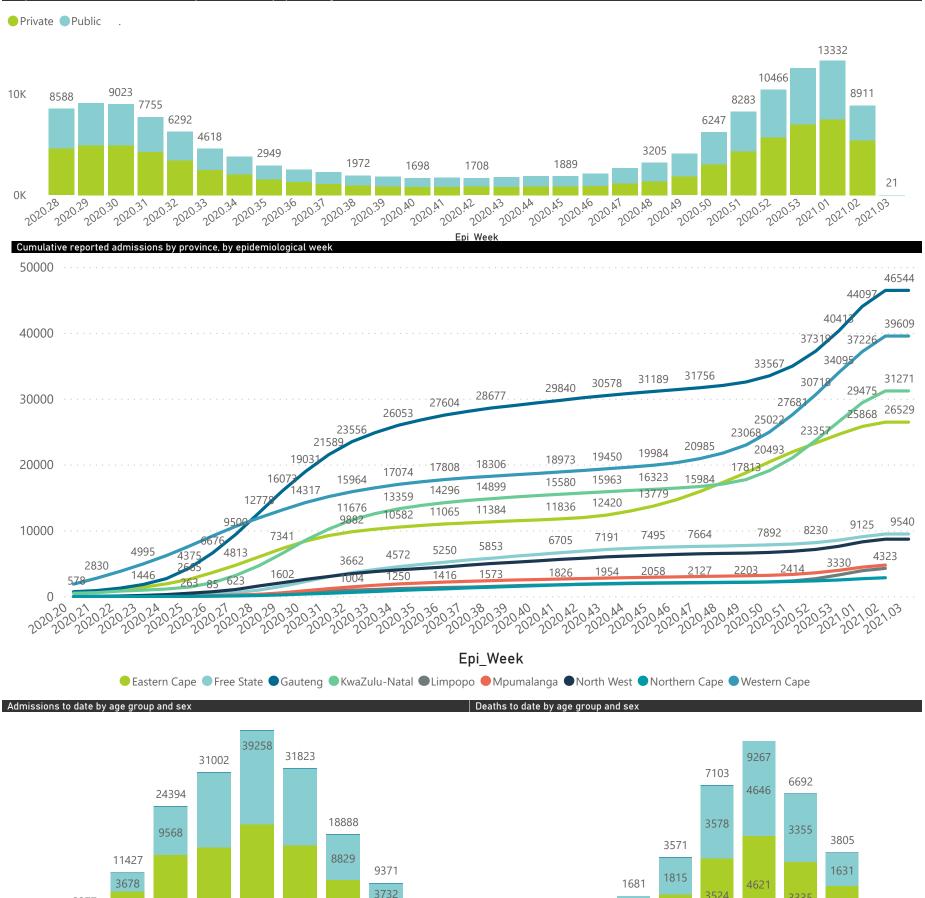

### NICD COVID-19 Surveillance in Selected Hospitals

National

The number of reported admissions may change day-to-day as enrolled facilities back-capture historical data. There are some discharges and deaths that are in the process of being updated in Gauteng hospitals which will change the outcomes. The data below refer to admitted patients with laboratory-confirmed COVID-19.