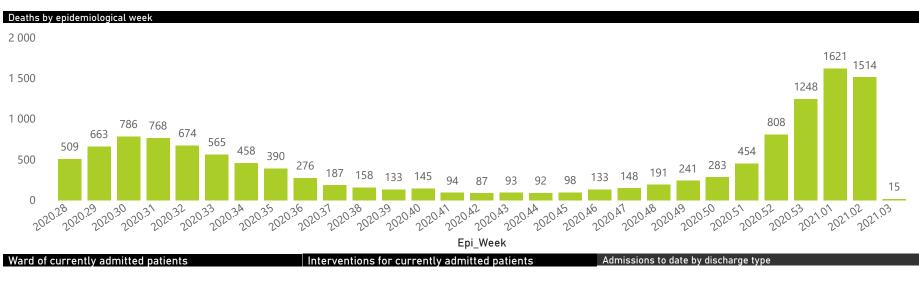

# NICD COVID-19 Surveillance in Selected Hospitals

National

health Health REPUBLIC OF SOUTH AFRICA

The number of reported admissions may change day-to-day as enrolled facilities back-capture historical data. The Western Cape government has been unable to provide daily data on patients who are on oxygen or ventilated. The data below refer to admitted patients with laboratory-confirmed COVID-19.

NATIONAL INSTITUTE FOR COMMUNICABLE DISEASES of the National Health Lab

| Summary of reported COVID- | imary of reported COVID-19 admissions by province, by sector |                       |                 |                       |                       |                     |                         |                         |                               |  |  |
|----------------------------|--------------------------------------------------------------|-----------------------|-----------------|-----------------------|-----------------------|---------------------|-------------------------|-------------------------|-------------------------------|--|--|
| Sector                     | Facilities<br>Reporting                                      | Admissions<br>to Date | Died to<br>Date | Discharged<br>to date | Currently<br>Admitted | Currently<br>in ICU | Currently<br>Ventilated | Currently<br>Oxygenated | Admissions in<br>Previous Day |  |  |
| Private                    | 250                                                          | 90030                 | 14141           | 66062                 | 9514                  | 2122                | 1013                    | 2782                    | 245                           |  |  |
| Public                     | 378                                                          | 84343                 | 18892           | 55389                 | 7395                  | 254                 | 196                     | 2642                    | 58                            |  |  |
| Total                      | 628                                                          | 174373                | 33033           | 121451                | 16909                 | 2376                | 1209                    | 5424                    | 303                           |  |  |