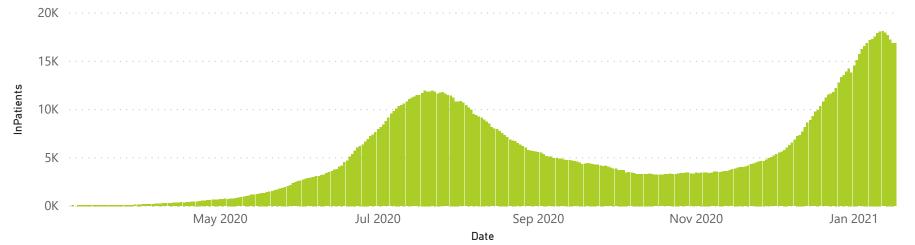

| 66062                 | 9514                  | 2122                | 1013                    | 2782                    | 245                           |  |  |
| Public                     | 378                                                          | 84343                 | 18892           | 55389                 | 7395                  | 254                 | 196                     | 2642                    | 58                            |  |  |
| Total                      | 628                                                          | 174373                | 33033           | 121451                | 16909                 | 2376                | 1209                    | 5424                    | 303                           |  |  |

#### Daily current In-Patients over time





LIC OF SOUTH AFRICA

health

#### NICD COVID-19 Surveillance in Selected Hospitals

Private

The number of reported admissions may change day-to-day as enrolled facilities back-capture historical data. There are some discharges and deaths that are in the process of being updated in Gauteng hospitals which will change the outcomes. The data below refer to admitted patients with laboratory-confirmed COVID-19.

NATIONAL INSTITUTE FOR COMMUNICABLE DISEASES







● Female ● Male ● Male` ● Unknown





Sunday, 17 January 2021

## NICD COVID-19 Surveillance in Selected Hospitals

Private



The number of reported admissions may change day-to-day as enrolled facilities back-capture historical data. The Western Cape government has been unable to provide daily data on patients who are on oxygen