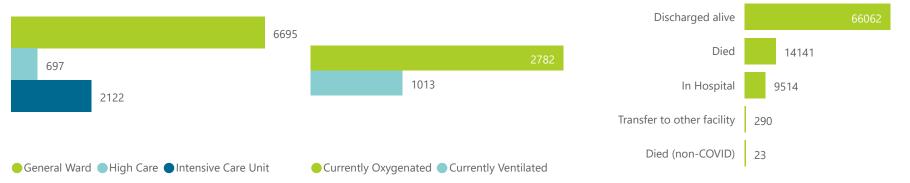

NATIONAL INSTITUTE FOR COMMUNICABLE DISEASES of the National Health Lab

| Summary of reported COVID- | imary of reported COVID-19 admissions by province, by sector |                       |                 |                       |                       |                     |                         |                         |                               |  |  |
|----------------------------|--------------------------------------------------------------|-----------------------|-----------------|-----------------------|-----------------------|---------------------|-------------------------|-------------------------|-------------------------------|--|--|
| Sector                     | Facilities<br>Reporting                                      | Admissions<br>to Date | Died to<br>Date | Discharged<br>to date | Currently<br>Admitted | Currently<br>in ICU | Currently<br>Ventilated | Currently<br>Oxygenated | Admissions in<br>Previous Day |  |  |
| Private                    | 250                                                          | 90030                 | 14141           | 66062                 | 9514                  | 2122                | 1013                    | 2782                    | 245                           |  |  |
| Public                     | 378                                                          | 84343                 | 18892           | 55389                 | 7395                  | 254                 | 196                     | 2642                    | 58                            |  |  |
| Total                      | 628                                                          | 174373                | 33033           | 121451                | 16909                 | 2376                | 1209                    | 5424                    | 303                           |  |  |