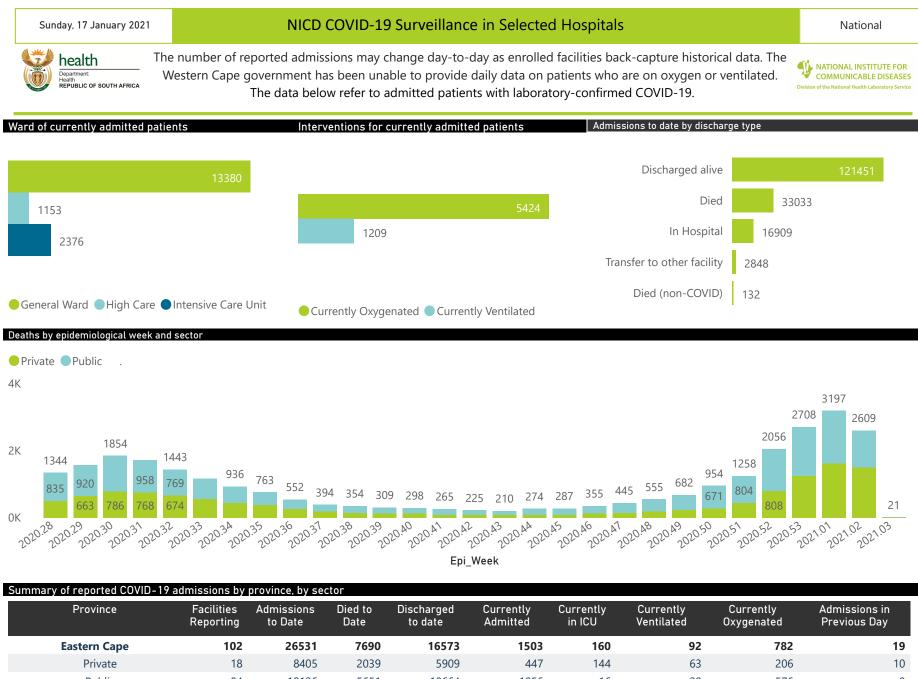

# NICD COVID-19 Surveillance in Selected Hospitals

National

health Health REPUBLIC OF SOUTH AFRICA

The number of reported admissions may change day-to-day as enrolled facilities back-capture historical data. The Western Cape government has been unable to provide daily data on patients who are on oxygen or ventilated. The data below refer to admitted patients with laboratory-confirmed COVID-19.

NATIONAL INSTITUTE FOR COMMUNICABLE DISEASES of the National Health Lab

| Summary of reported COVID- | imary of reported COVID-19 admissions by province, by sector |                       |                 |                       |                       |                     |                         |                         |                               |  |  |
|----------------------------|--------------------------------------------------------------|-----------------------|-----------------|-----------------------|-----------------------|---------------------|-------------------------|-------------------------|-------------------------------|--|--|
| Sector                     | Facilities<br>Reporting                                      | Admissions<br>to Date | Died to<br>Date | Discharged<br>to date | Currently<br>Admitted | Currently<br>in ICU | Currently<br>Ventilated | Currently<br>Oxygenated | Admissions in<br>Previous Day |  |  |
| Private                    | 250                                                          | 90030                 | 14141           | 66062                 | 9514                  | 2122                | 1013                    | 2782                    | 245                           |  |  |
| Public                     | 378                                                          | 84343                 | 18892           | 55389                 | 7395                  | 254                 | 196                     | 2642                    | 58                            |  |  |
| Total                      | 628                                                          | 174373                | 33033           | 121451                | 16909                 | 2376                | 1209                    | 5424                    | 303                           |  |  |

50-59

60-69

10-79

40-49

| Private       | 18  | 8405   | 2039  | 5909   | 447   | 144  | 63   | 206  | 10  |
|---------------|-----|--------|-------|--------|-------|------|------|------|-----|
| Public        | 84  | 18126  | 5651  | 10664  | 1056  | 16   | 29   | 576  | 9   |
| Free State    | 55  | 9542   | 1809  | 6671   | 636   | 69   | 59   | 291  | 24  |
| Private       | 20  | 4849   | 765   | 3775   | 289   | 67   | 46   | 72   | 10  |
| Public        | 35  | 4693   | 1044  | 2896   | 347   | 2    | 13   | 219  | 14  |
| Gauteng       | 128 | 46575  | 7273  | 33803  | 5058  | 1024 | 475  | 1431 | 133 |
| Private       | 90  | 28208  | 3971  | 20814  | 3349  | 945  | 409  | 735  | 107 |
| Public        | 38  | 18367  | 3302  | 12989  | 1709  | 79   | 66   | 696  | 26  |
| KwaZulu-Natal | 108 | 31285  | 5442  | 20989  | 4084  | 483  | 218  | 1820 | 69  |
| Private       | 45  | 21497  | 3452  | 15254  | 2737  | 444  | 166  | 1090 | 60  |
| Public        | 63  | 9788   | 1990  | 5735   | 1347  | 39   | 52   | 730  | 9   |
| Limpopo       | 48  | 4323   | 887   | 2849   | 511   | 36   | 29   | 127  | 7   |
| Private       | 7   | 2764   | 513   | 1870   | 370   | 34   | 25   | 48   | 7   |
| Public        | 41  | 1559   | 374   | 979    | 141   | 2    | 4    | 79   | 0   |
| Mpumalanga    | 38  | 4821   | 835   | 3376   | 539   | 80   | 47   | 225  | 2   |
| Private       | 9   | 3217   | 375   | 2525   | 301   | 76   | 40   | 104  | 2   |
| Public        | 29  | 1604   | 460   | 851    | 238   | 4    | 7    | 121  | 0   |
| North West    | 25  | 8761   | 865   | 6864   | 712   | 95   | 50   | 261  | 8   |
| Private       | 12  | 4162   | 451   | 3255   | 381   | 87   | 42   | 177  | 8   |
| Public        | 13  | 4599   | 414   | 3609   | 331   | 8    | 8    | 84   | 0   |
| Northern Cape | 24  | 2897   | 458   | 2019   | 354   | 33   | 37   | 148  | 4   |
| Private       | 8   | 1642   | 208   | 1309   | 105   | 19   | 20   | 11   | 4   |
| Public        | 16  | 1255   | 250   | 710    | 249   | 14   | 17   | 137  | 0   |
| Western Cape  | 100 | 39638  | 7774  | 28307  | 3512  | 396  | 202  | 339  | 37  |
| Private       | 41  | 15286  | 2367  | 11351  | 1535  | 306  | 202  | 339  | 37  |
| Public        | 59  | 24352  | 5407  | 16956  | 1977  | 90   |      |      | 0   |
| Total         | 628 | 174373 | 33033 | 121451 | 16909 | 2376 | 1209 | 5424 | 303 |